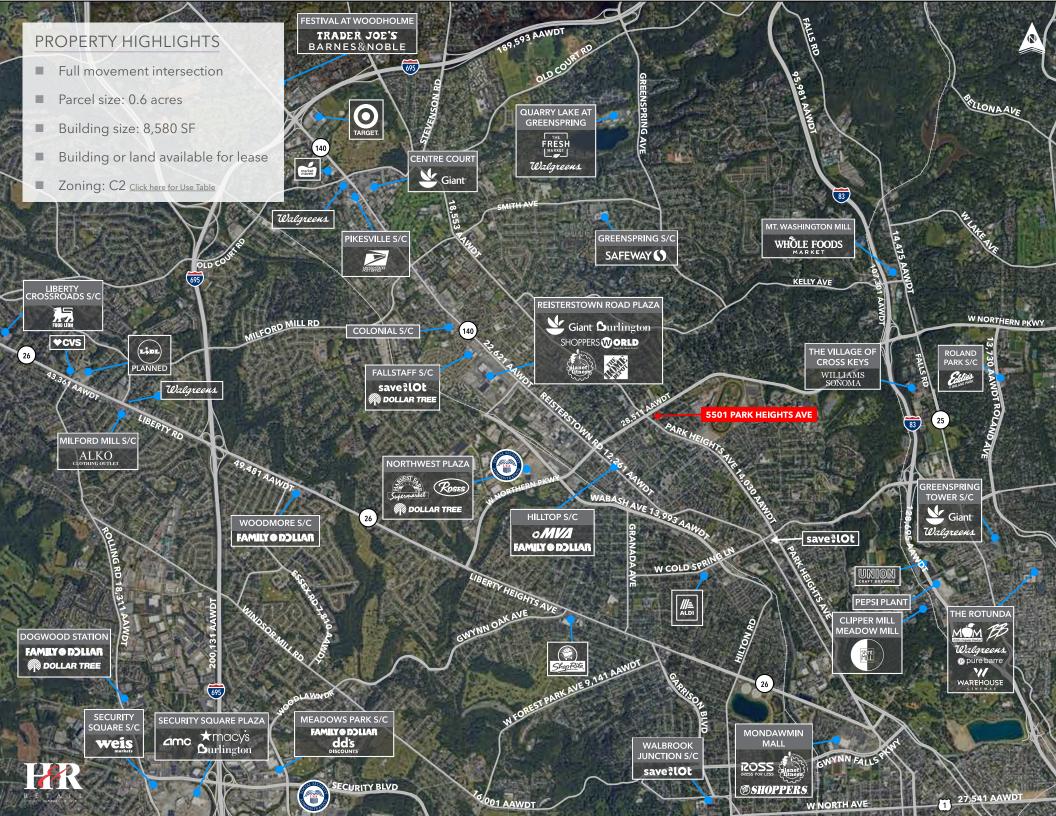

# BALTIMORE, MD

**DEMOGRAPHIC PROFILE (2024)** 5501 Park Heights Ave, Baltimore, Ring of 3 miles



146,113

41.6

61,489

Population

Median Age

Households



High School Diploma

20% Bachelor's Degree





5,861 **Total Businesses** 



145,032

Daytime Population



283 Food Srv & **Drinking Places** 

\$63,006

INCOME

Median Household Income



\$42,472

Per Capita Income





Family Foundations 15.484 (25.2%) of households

health care industry or public administration across all levels of government. Style is important to these consumers, who spend on clothing for themselves

- Over one-third of households currently receive Social Security benefits
- more than a quarter draw income from retirement accounts · A strong focus is on religion and characte



Modest Income H