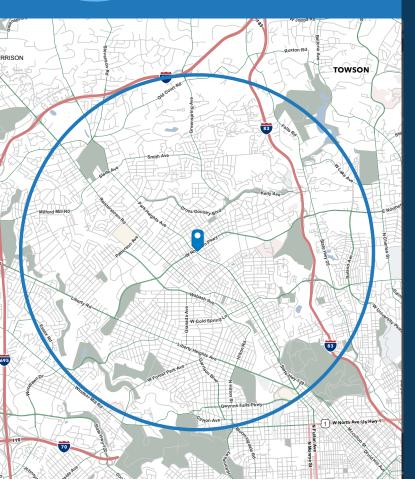

# BALTIMORE, MD

**DEMOGRAPHIC PROFILE (2024)** 5501 Park Heights Ave, Baltimore, Ring of 3 miles

146,113

41.6

61,489

Population

Median Age

Households