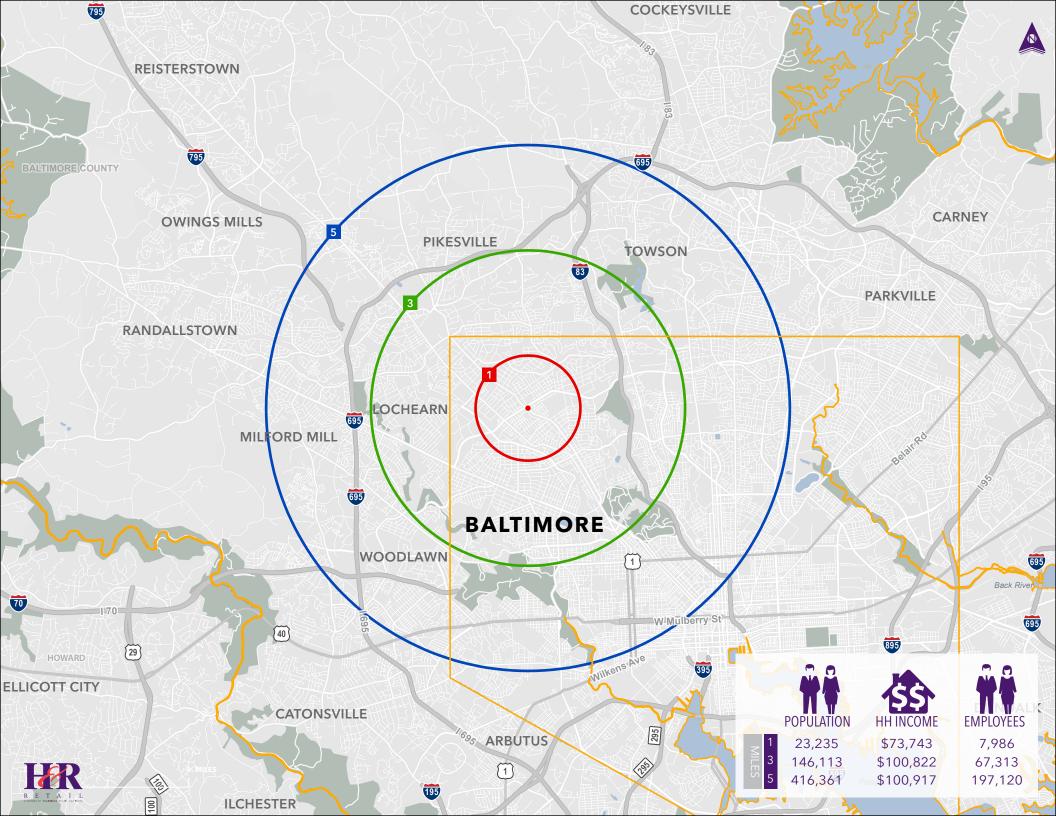

# BALTIMORE, MD

**DEMOGRAPHIC PROFILE (2024)** 5501 Park Heights Ave, Baltimore, Ring of 3 miles

146,113

41.6

61,489

Population

Median Age

Households