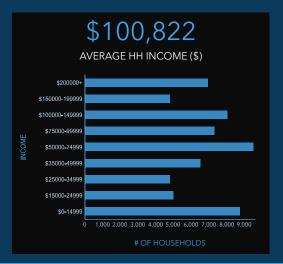

Median Household Income

\$42,472

Per Capita Income

Family Foundations 15.484 (25.2%) of households

health care industry or public administration across all levels of government. Style is important to these consumers, who spend on clothing for themselves