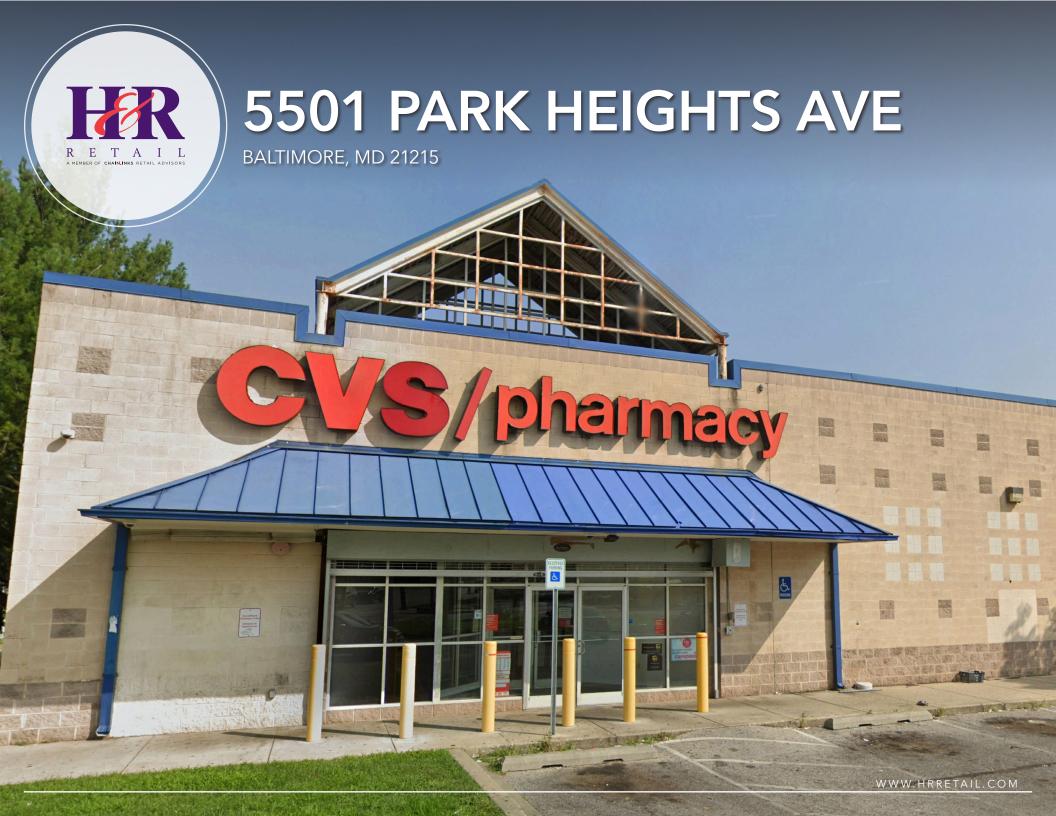

# BALTIMORE, MD

**DEMOGRAPHIC PROFILE (2024)** 5501 Park Heights Ave, Baltimore, Ring of 3 miles



146,113

41.6

61,489

Population

Median Age

Households



High School Diploma

20% Bachelor's Degree





5,861 **Total Businesses** 



145,032

Daytime Population



283 Food Srv & **Drinking Places** 

\$63,006

INCOME

Median Household Income



\$42,472

Per Capita Income





Family Foundations 15.484 (25.2%) of households

health care industry or public administration across all levels of government. Style is important to these consumers, who spend on clothing for themselves

- Over one-third of households currently receive Social Security benefits
- more than a quarter draw income from retirement accounts · A strong focus is on religion and characte



Modest Inco