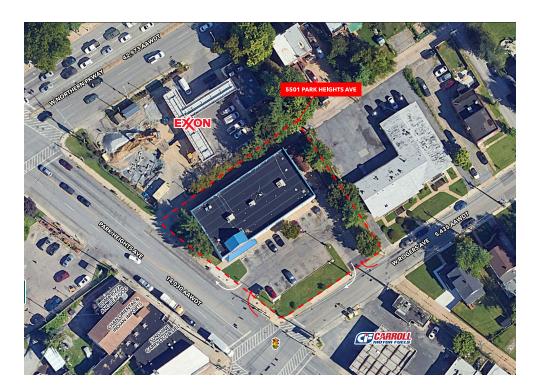

# BALTIMORE, MD

**DEMOGRAPHIC PROFILE (2024)** 5501 Park Heights Ave, Baltimore, Ring of 3 miles



146,113

41.6

61,489

Population

Median Age

Households



High School Diploma

20% Bachelor's Degree





5,861 **Total Businesses** 



145,032

Daytime Population



283 Food Srv & **Drinking Places** 

\$63,006

INCOME

Median Household Income



\$42,472

Per Capita Income





Family Foundations 15.484 (25.2%) of households

health care industry or public administration across all levels of government. Style is important to these consumers, who spend on clothing for themselves

- Over one-third of households currently receive Social Security benefits
- more than a quarter draw income from retirement accounts · A strong focus is on religion and characte



Modest Income Hom