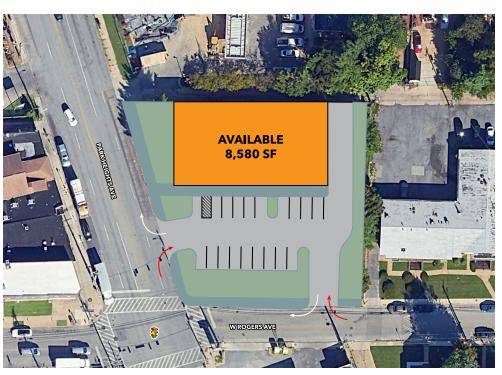

# BALTIMORE, MD

**DEMOGRAPHIC PROFILE (2024)** 5501 Park Heights Ave, Baltimore, Ring of 3 miles



146,113

41.6

61,489

Population

Median Age

Households



High School Diploma

20% Bachelor's Degree





5,861 **Total Businesses** 



145,032

Daytime Population



283 Food Srv & **Drinking Places** 

\$63,006

INCOME

Median Household Income



\$42,472

Per Capita Income





Family Foundations 15.484 (25.2%) of households

health care industry or public administration across all levels of government. Style is important to these consumers, who spend on clothing for themselves

- Over one-third of households currently receive Social Security benefits
- more than a quarter draw income from retirement accounts · A strong focus is on religion and characte



Modest Income Homes