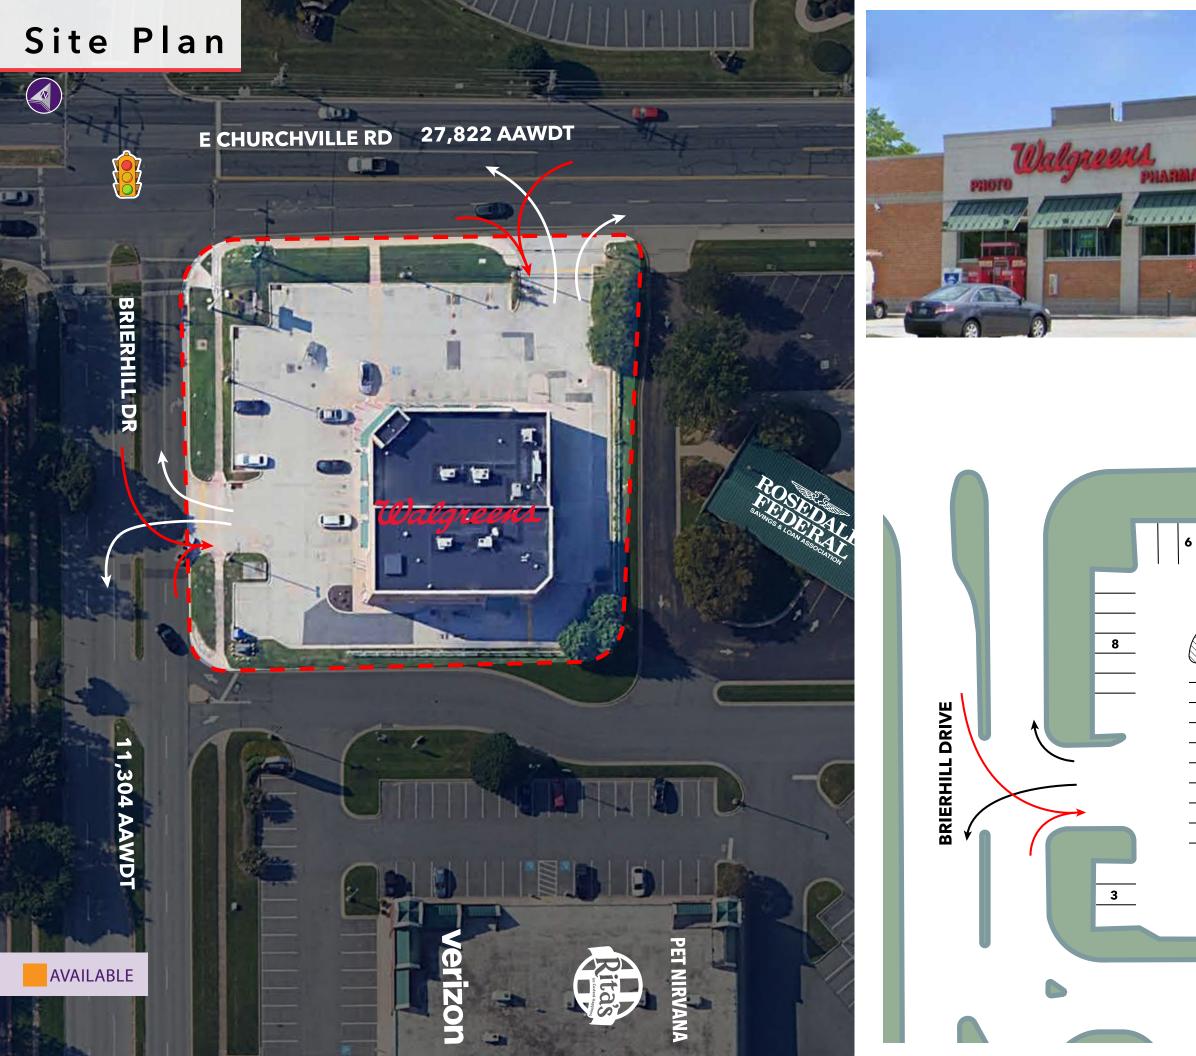

# 12,649 SF SUBLEASE SPACE AVAILABLE 1201 E CHURCHVILLE RD, BEL AIR, MD 21015

STRRUK

HOTO

LEASE EXPIRES: 7/31/34

of over \$149,061

#### **1201 E CHURCHVILLE RD SUBLEASE**

For retail leasing information, please contact: