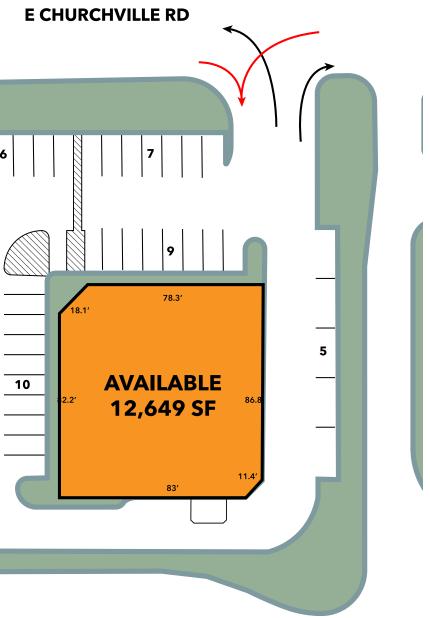

# 12,649 SF SUBLEASE SPACE AVAILABLE 1201 E CHURCHVILLE RD, BEL AIR, MD 21015

STRRUK

HOTO

LEASE EXPIRES: 7/31/34

of over \$149,061

#### **1201 E CHURCHVILLE RD SUBLEASE**

For retail leasing information, please contact: