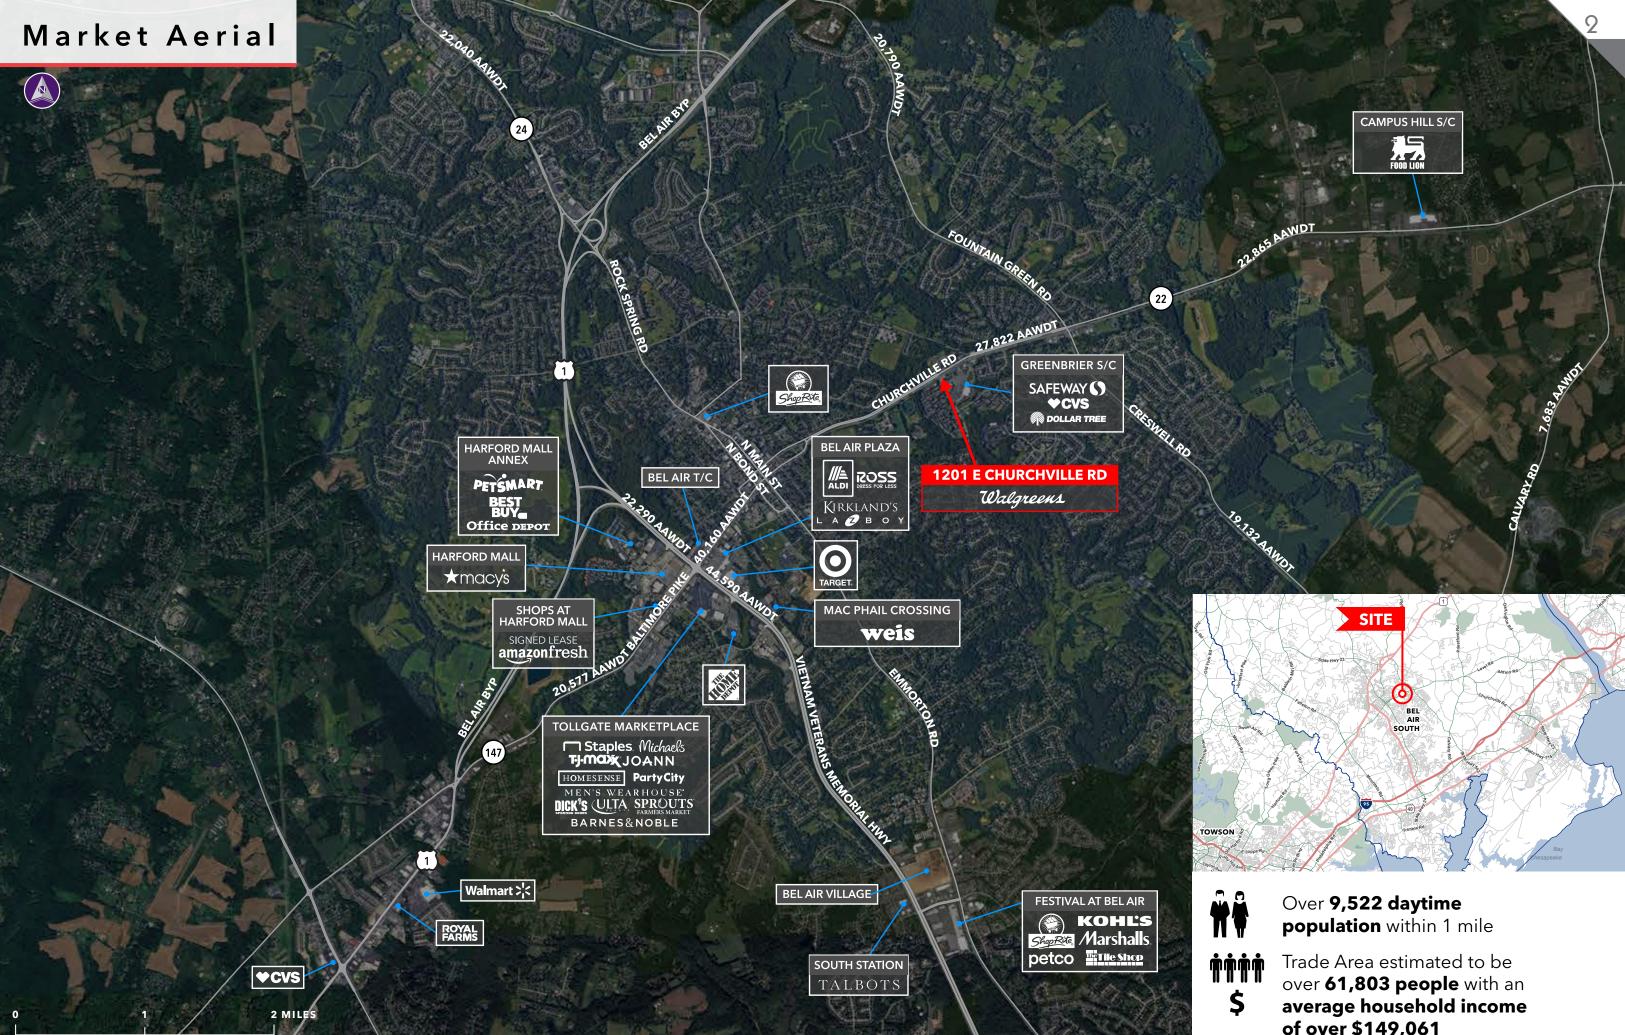

# 12,649 SF SUBLEASE SPACE AVAILABLE 1201 E CHURCHVILLE RD, BEL AIR, MD 21015

STRRUK

HOTO

LEASE EXPIRES: 7/31/34

of over \$149,061