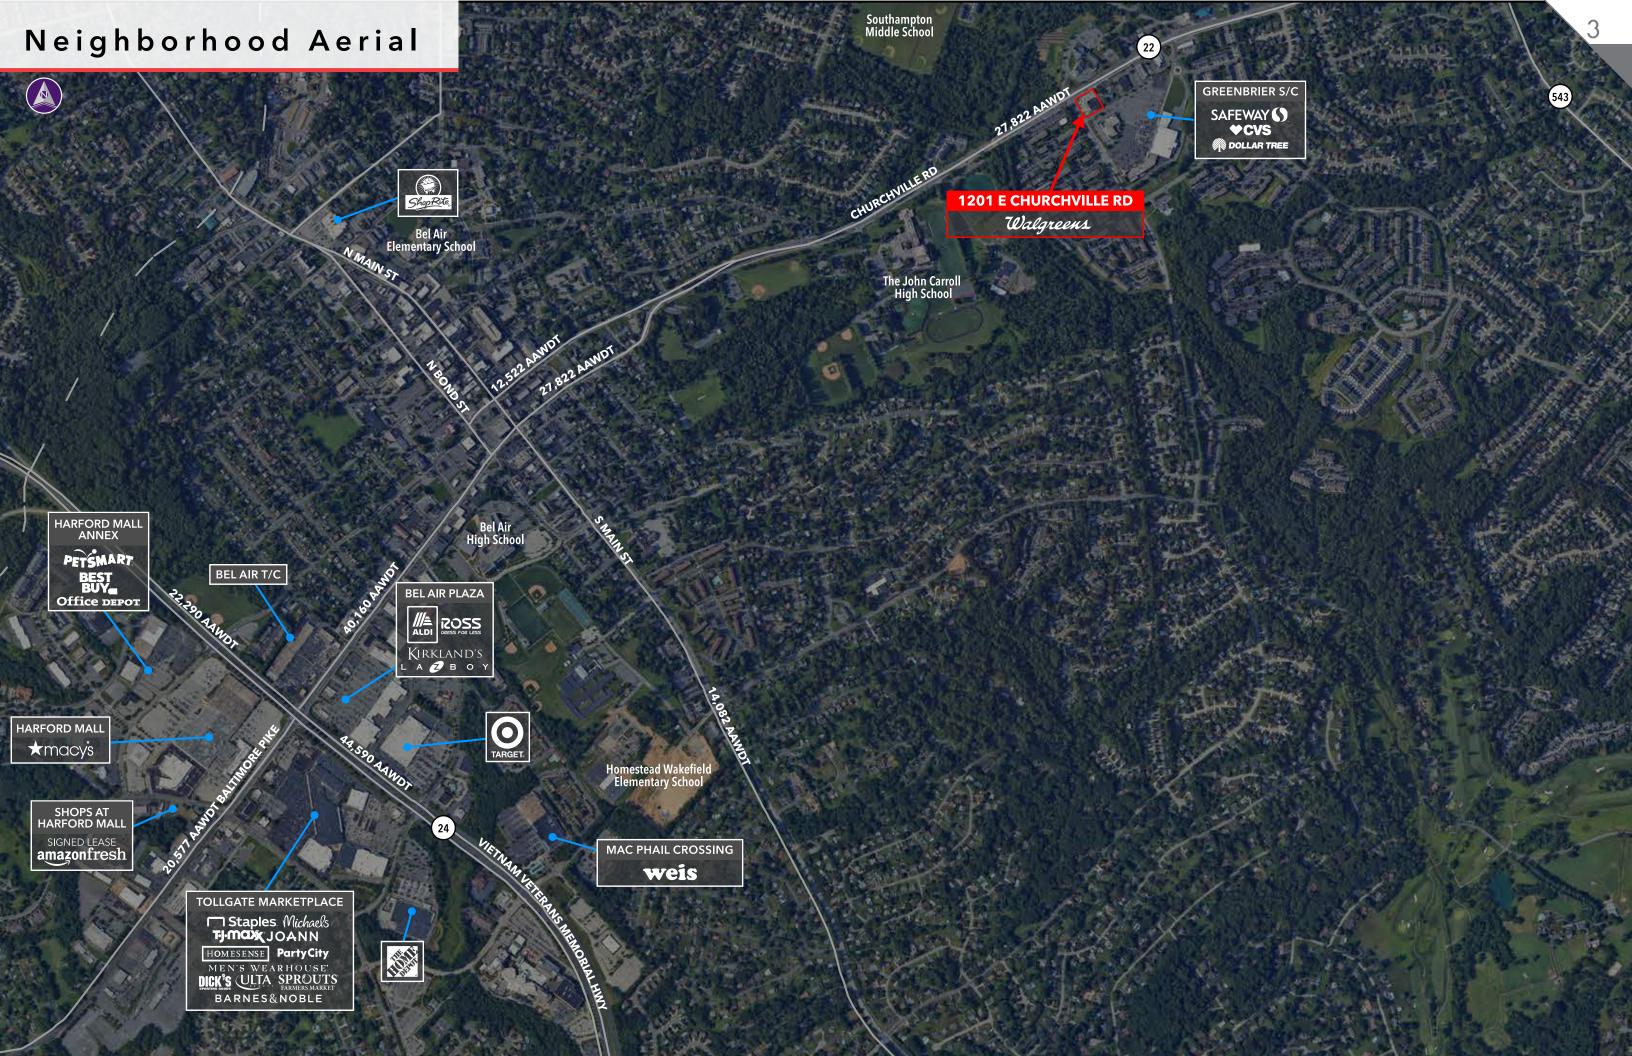

# 12,649 SF SUBLEASE SPACE AVAILABLE 1201 E CHURCHVILLE RD, BEL AIR, MD 21015

STRRUK

HOTO

LEASE EXPIRES: 7/31/34

of over \$149,061