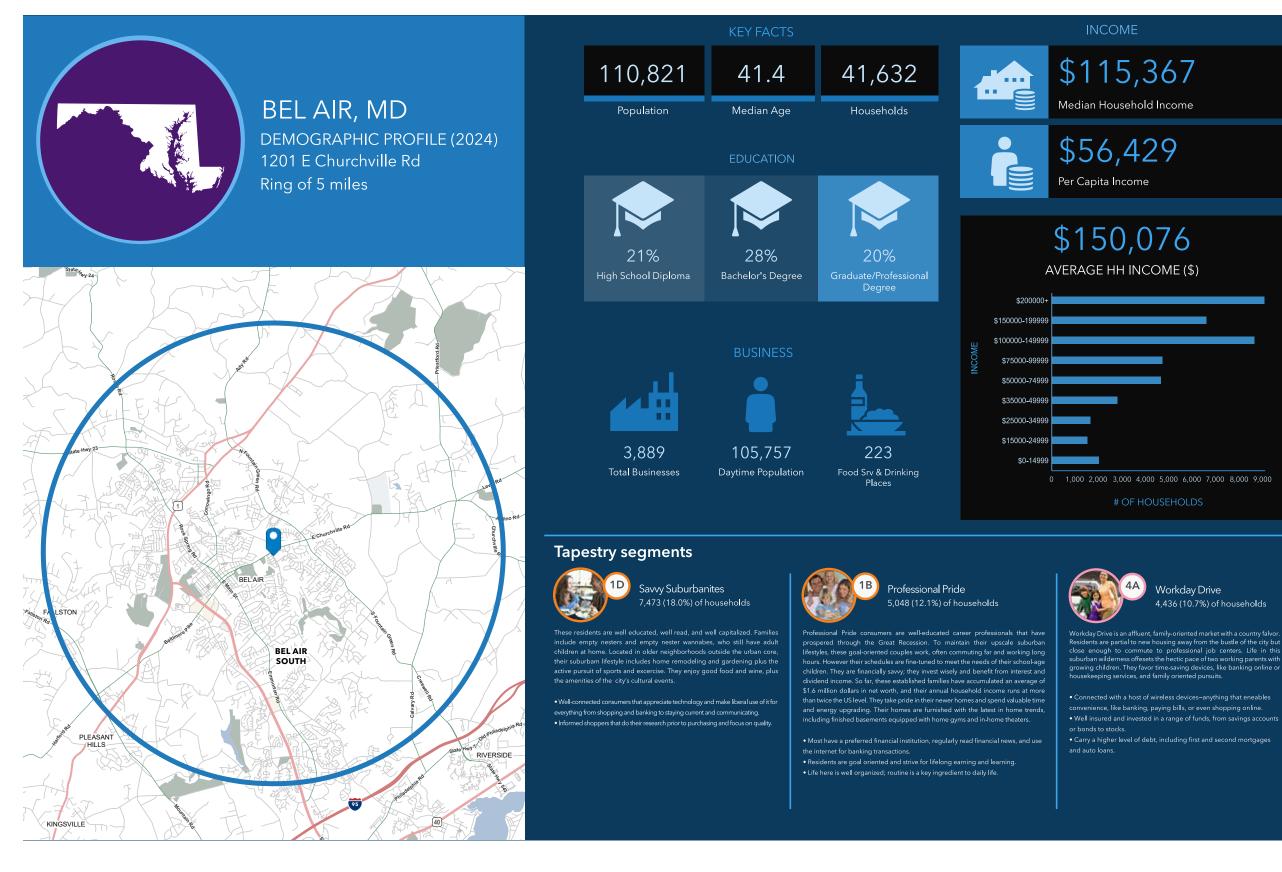

## **Demographic & Psychographic Profile**

2024 and 2029 Esri Forecasts. Converted Census 2000 data into 2010 geography Lat/Lon: 39.54278/-76.32660

4,436 (10.7%) of households

|                                  | 1 MILE    | 3 MILE    | 5 MILE    |  |  |
|----------------------------------|-----------|-----------|-----------|--|--|
| POPULATION                       |           |           |           |  |  |
| 2000 Total Population            | 10,474    | 49,665    | 86,984    |  |  |
| 2010 Total Population            | 11,736    | 57,936    | 101,716   |  |  |
| 2024 Total Population            | 12,726    | 61,803    | 110,821   |  |  |
| 2029 Total Population            | 12,995    | 62,992    | 112,435   |  |  |
| 2024-2029 Annual Rate            | 0.42%     | 0.38%     | 0.29%     |  |  |
| Median Age                       | 41.2      | 42.0      | 41.4      |  |  |
| HOUSEHOLDS                       |           |           |           |  |  |
| 2000 Households                  | 3,695     | 18,278    | 31,426    |  |  |
| 2010 Households                  | 4,314     | 21,610    | 37,237    |  |  |
| 2024 Households                  | 4,882     | 23,684    | 41,632    |  |  |
| 2029 Households                  | 5,069     | 24,494    | 42,906    |  |  |
| 2024 Average Household Size      | 2.59      | 2.57      | 2.64      |  |  |
| INCOME                           |           |           |           |  |  |
| 2024 Average Household<br>Income | \$128,836 | \$149,061 | \$150,076 |  |  |
| 2024 Median Household<br>Income  | \$97,242  | \$114,021 | \$115,367 |  |  |
| 2024 Per Capita Income           | \$51,901  | \$57,061  | \$56,429  |  |  |
|                                  |           |           |           |  |  |

| Total                        | 8,965 | 43,623 | 77,552 |
|------------------------------|-------|--------|--------|
| Less than 9th Grade          | 1.8%  | 1.7%   | 1.5%   |
| 9th - 12th Grade, No Diploma | 2.0%  | 2.4%   | 2.8%   |
| High School Graduate         | 19.3% | 20.4%  | 20.6%  |
| GED/Alternative Credential   | 3.8%  | 2.9%   | 2.8%   |
| Some College, No Degree      | 20.8% | 15.4%  | 15.7%  |
| Associate Degree             | 8.9%  | 8.9%   | 8.9%   |
| Bachelor's Degree            | 26.5% | 28.1%  | 28.1%  |
| Graduate/Professional Degree | 16.9% | 20.1%  | 20.1%  |
| BUSINESS                     |       |        |        |

| DUDINEDU                                   |         |         |         |
|--------------------------------------------|---------|---------|---------|
| Total Business                             | 237     | 2,349   | 3,889   |
| Total Employees                            | 1,987   | 25,765  | 39,453  |
| Employee/Residential Popula-<br>tion Ratio | 0.160:1 | 0.420:1 | 0.360:1 |