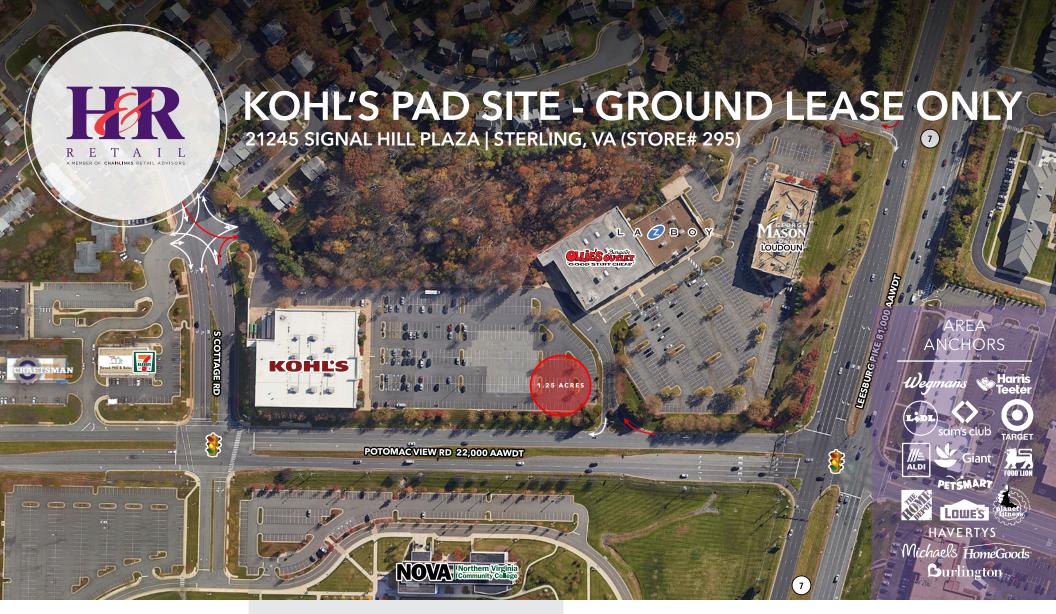

## PROPERTY HIGHLIGHTS

- Up to 1.25 acre pad (location is approximate)
- 22,000 AAWDT fronting the pad
- Co-tenants include: Ollie's Bargain Outlet, La-Z-Boy