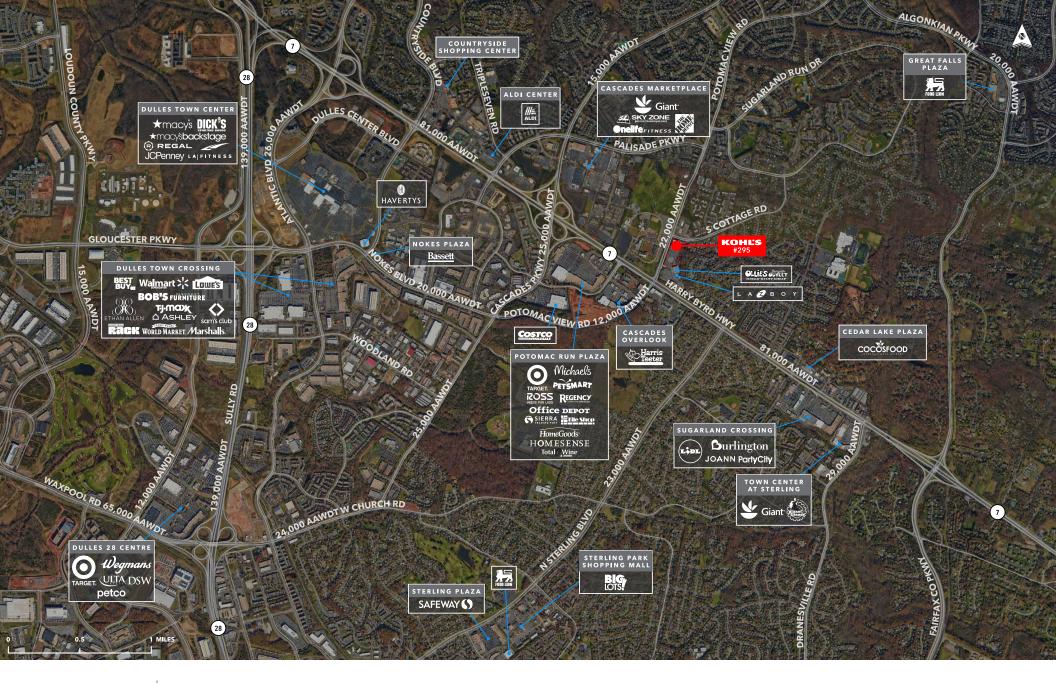

## PROPERTY HIGHLIGHTS

- Up to 1.25 acre pad (location is approximate)
- 22,000 AAWDT fronting the pad
- Co-tenants include: Ollie's Bargain Outlet, La-Z-Boy