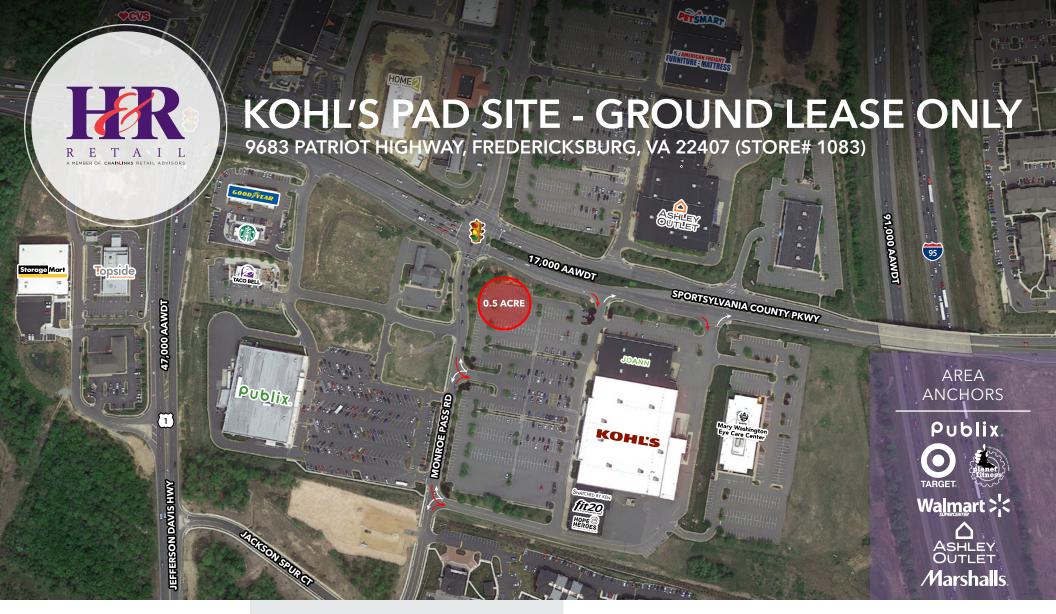

## PROPERTY HIGHLIGHTS

- Up to 0.50 acre pad (location is approximate)
- 17,000 AAWDT
- Co-tenants include: JOANN Fabric and Crafts