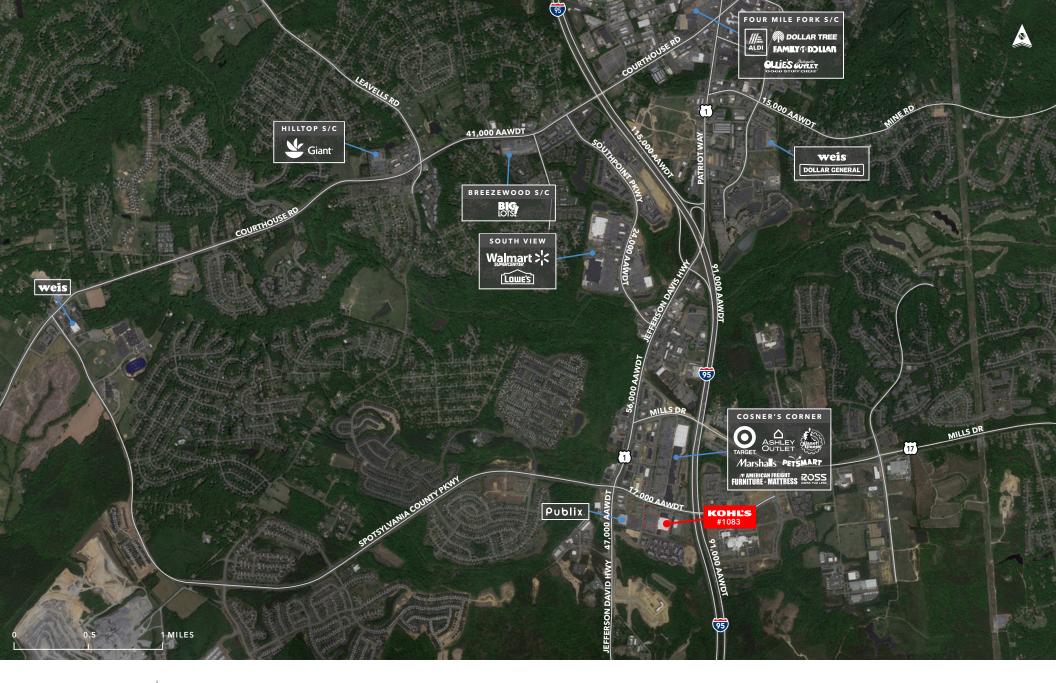

## PROPERTY HIGHLIGHTS

- Up to 0.50 acre pad (location is approximate)
- 17,000 AAWDT
- Co-tenants include: JOANN Fabric and Crafts