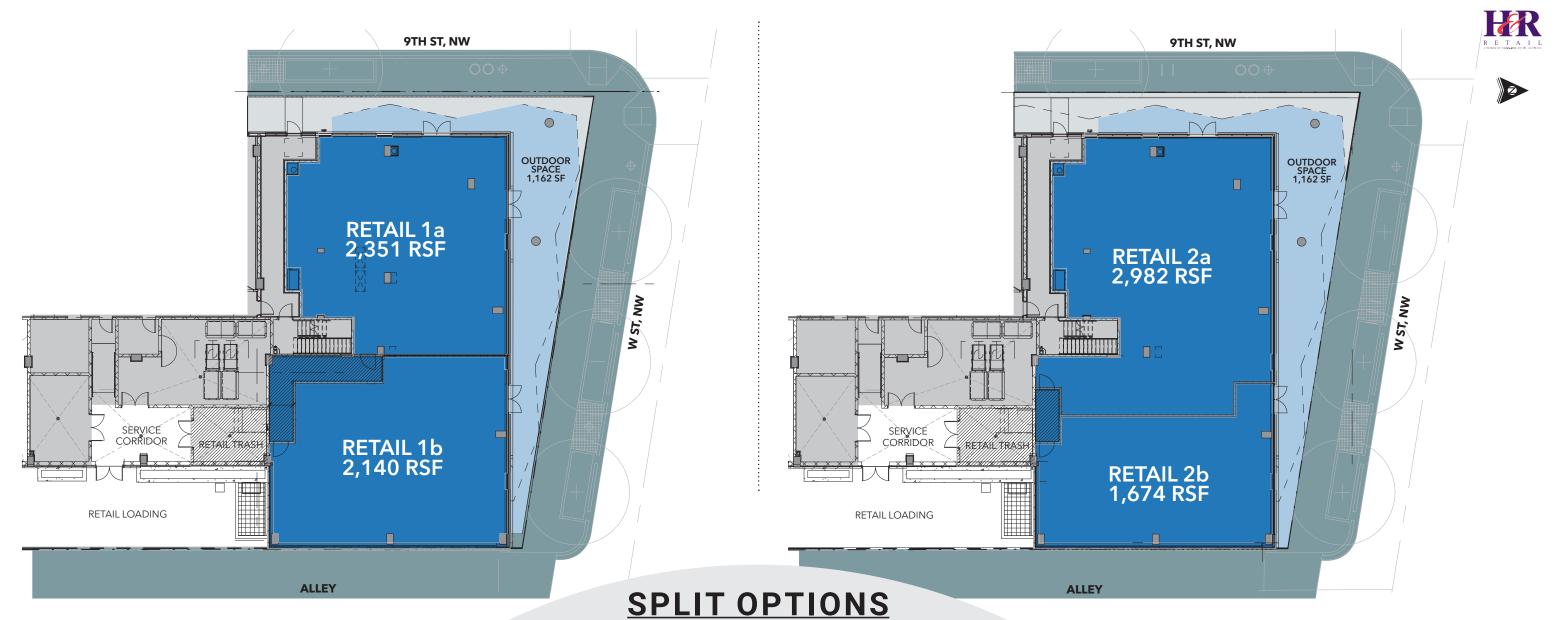

**RETAIL LOADING** 

- 6 -Reverb ALLEY

9TH ST, NW

<u>OPTION 1</u> Retail 1a: 2,350 RSF Patio 1a: 912 SF Retail 1b: 2,140 RSF Patio 1b: 250 SF

## <u>OPTION 2</u>

Retail 2a: 2,982 RSF Patio 2a: 970 SF Retail 2b: 1,674 RSF Patio 2b: 175 SF

Ceiling Height: 17'8" to underside of slab Venting: 2 kitchen exhaust shafts available Trash/Loading: Via a new, shared access corridor Delivery: Cold dark shell with TI Allowance OR vanilla box\* Timing: Immediate