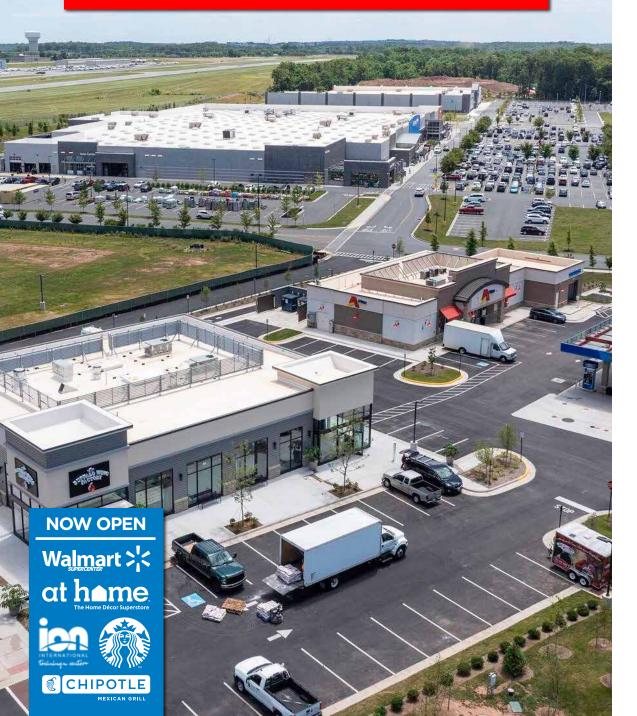

# COMPASS CREEK

ROUTE 267 AND BATTLEFIELD PARKWAY | LEESBURG, VA

Compass Creek, a 200-acre mixed-use development in the heart of Loudoun County, Virginia, America's wealthiest county, features a unique blend of retail, dining, entertainment and recreation uses, designed to cater to both residents and visitors alike.

Featuring anchor destinations Walmart and At Home, and dining staples Starbucks, Buffalo Wing Factory, Chipotle, and Mezeh

Well-positioned among several large-scale office complexes, including the area's top employers: Loudoun County Sheriff's Department, Leesburg Executive Airport, and Stryker Medical, all within 2 miles