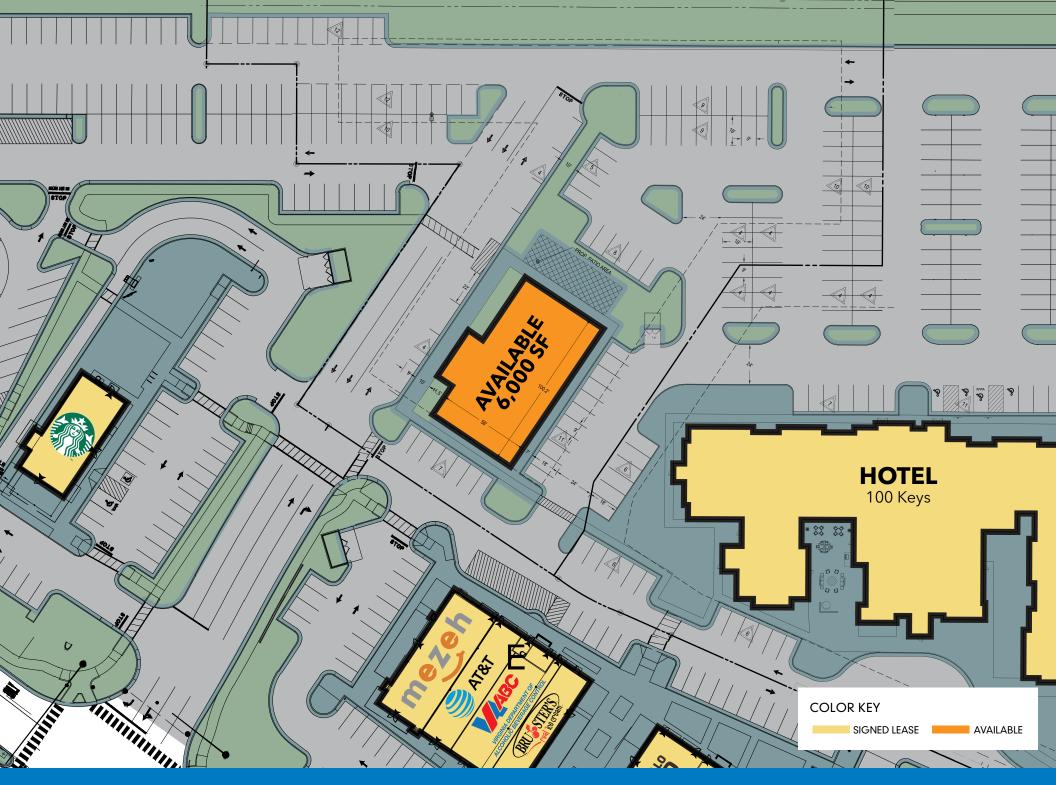

## 1.7 Acre Pad Site Available for Sale or Lease

Featuring anchor destinations Walmart and At Home, and dining staples Starbucks, Buffalo Wing Factory, Chipotle, and Mezeh

Well-positioned among several large-scale office complexes, including the area's top employers: Loudoun County Sheriff's Department, Leesburg Executive Airport, and Stryker Medical, all within 2 miles