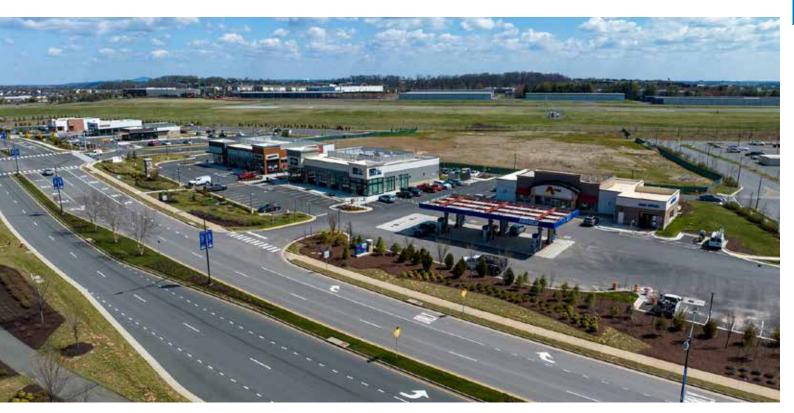

# COMPASS CREEK

ROUTE 267 AND BATTLEFIELD PARKWAY | LEESBURG, VA

Compass Creek, a 200-acre mixed-use development in the heart of Loudoun County, Virginia, America's wealthiest county, features a unique blend of retail, dining, entertainment and recreation uses, designed to cater to both residents and visitors alike.

Featuring anchor destinations Walmart and At Home, and dining staples Starbucks, Buffalo Wing Factory, Chipotle, and Mezeh

Well-positioned among several large-scale office complexes, including the area's top employers: Loudoun County Sheriff's Department, Leesburg Executive Airport, and Stryker Medical, all within 2 miles