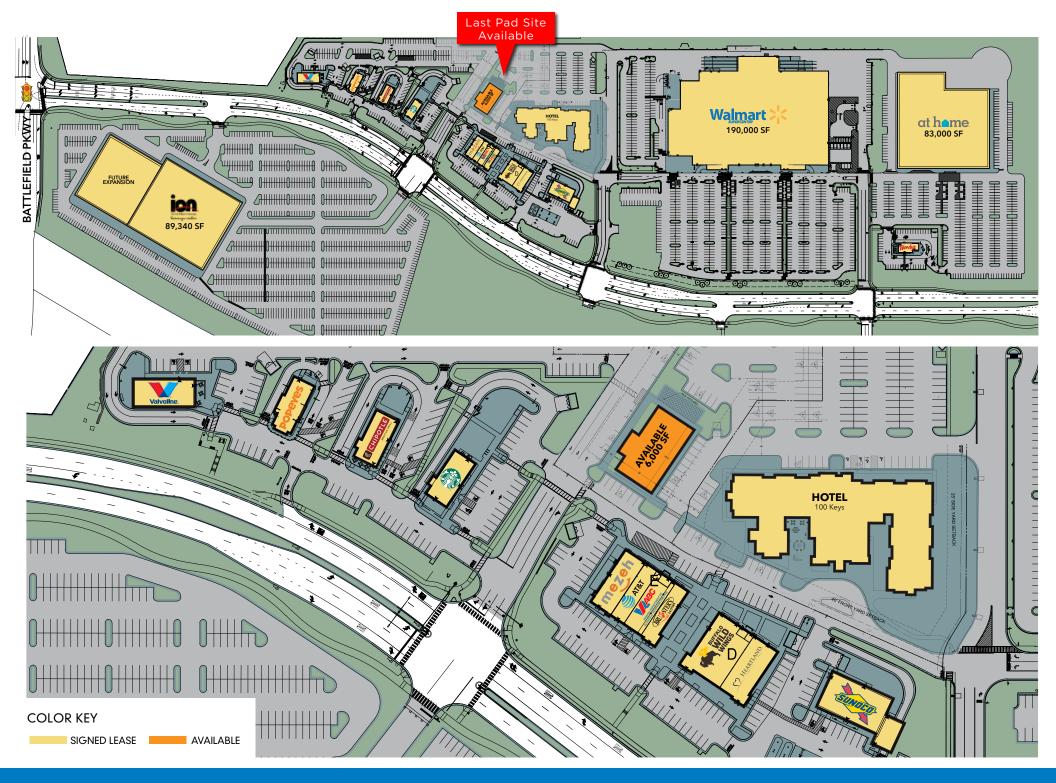

## 1.7 Acre Pad Site Available for Sale or Lease

Featuring anchor destinations Walmart and At Home, and dining staples Starbucks, Buffalo Wing Factory, Chipotle, and Mezeh

Well-positioned among several large-scale office complexes, including the area's top employers: Loudoun County Sheriff's Department, Leesburg Executive Airport, and Stryker Medical, all within 2 miles

### LEASING INFORMATION

Geoffrey Mackler P 240.482.3616 gmackler@hrretail.com

Sebastian Restifo P 240.482.3602 srestifo@hrretail.com