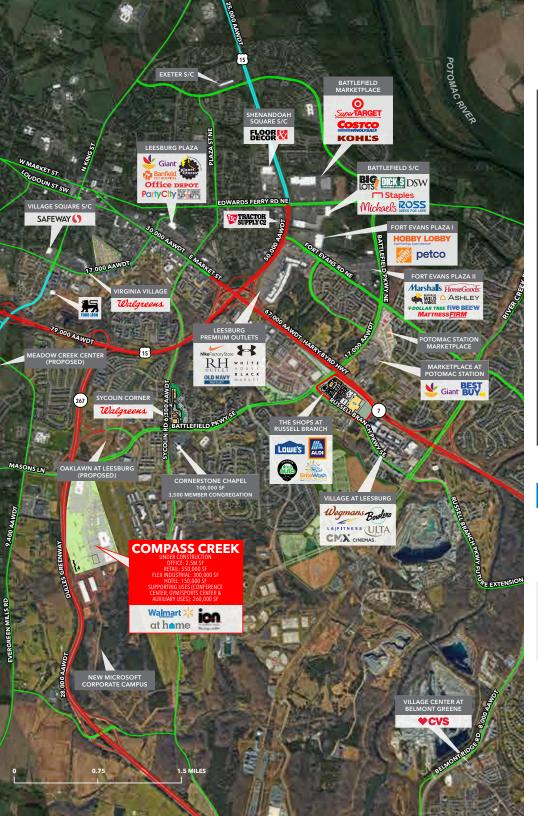

# COMPASS CREEK

ROUTE 267 AND BATTLEFIELD PARKWAY | LEESBURG, VA

Compass Creek, a 200-acre mixed-use development in the heart of Loudoun County, Virginia, America's wealthiest county, features a unique blend of retail, dining, entertainment and recreation uses, designed to cater to both residents and visitors alike.