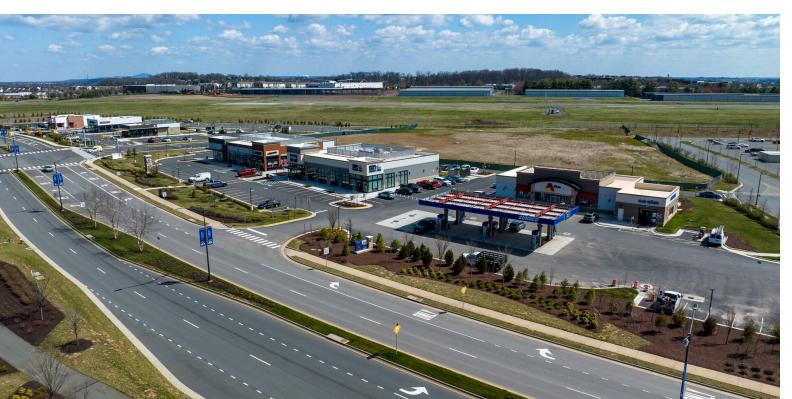

# COMPASS CREEK

ROUTE 267 AND BATTLEFIELD PARKWAY | LEESBURG, VA

Compass Creek, a 200-acre mixed-use development in the heart of Loudoun County, Virginia, America's wealthiest county, features a unique blend of retail, dining, entertainment and recreation uses, designed to cater to both residents and visitors alike.

Featuring anchor destinations Walmart and At Home, and dining staples Starbucks, Buffalo Wing Factory, Chipotle, and Mezeh

Well-positioned among several large-scale office complexes, including the area's top employers: Loudoun County Sheriff's Department, Leesburg Executive Airport, and Stryker Medical, all within 2 miles