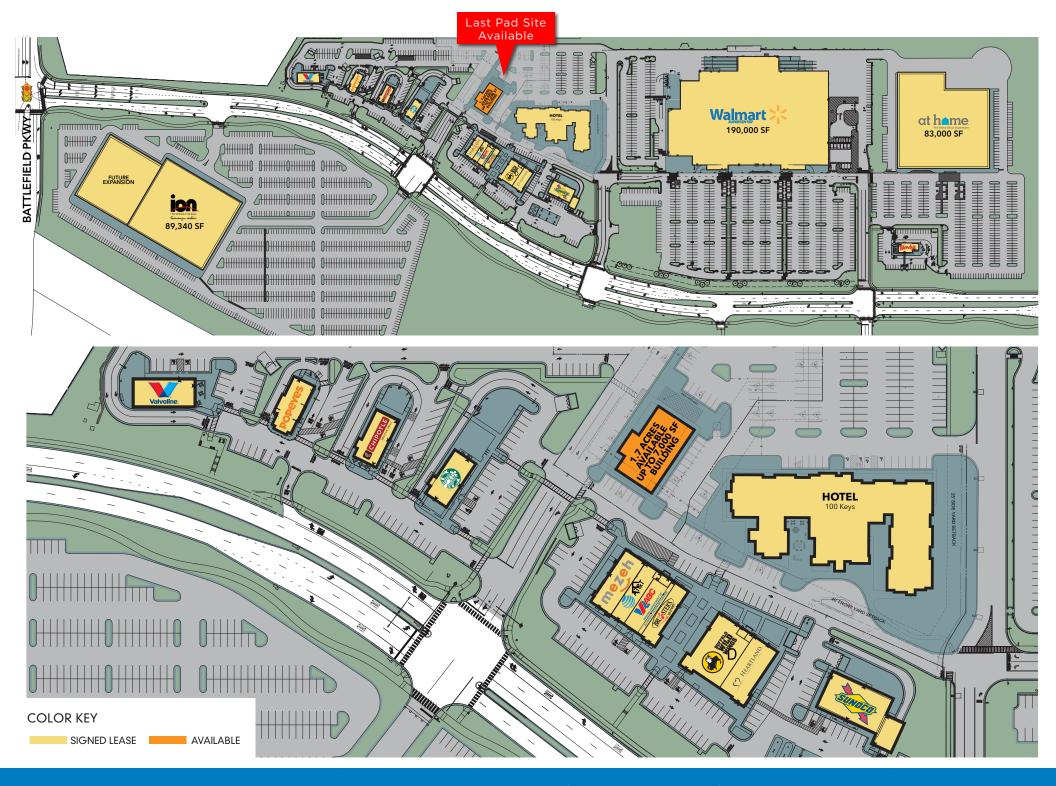

### CENTER HIGHLIGHTS

Home to ION International Training Center, one of the largest sports and events arenas in the Mid-Atlantic at 100,000 square feet with over 5,500 grandstand stadium seats, which drew an impressive 450,000 visitors in 2022

Featuring anchor destinations Walmart and At Home, and dining staples Starbucks, Buffalo Wing Factory, Chipotle, and Mezeh

Well-positioned among several large-scale office complexes, including the area's top employers: Loudoun County Sheriff's Department, Leesburg Executive Airport, and Stryker Medical, all within 2 miles