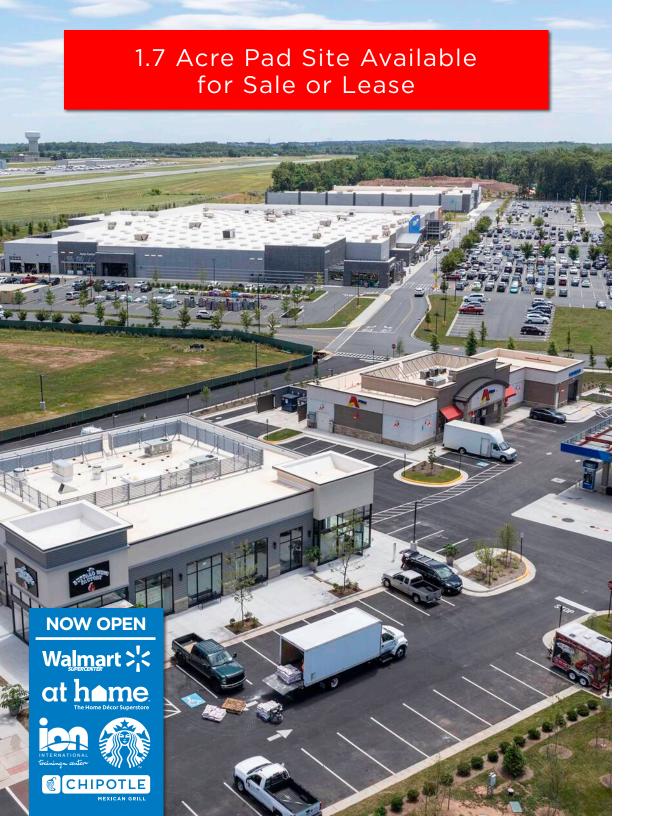

# COMPASS CREEK

ROUTE 267 AND BATTLEFIELD PARKWAY | LEESBURG, VA

Compass Creek, a 200-acre mixed-use development in the heart of Loudoun County, Virginia, America's wealthiest county, features a unique blend of retail, dining, entertainment and recreation uses, designed to cater to both residents and visitors alike.

### CENTER HIGHLIGHTS

Home to ION International Training Center, one of the largest sports and events arenas in the Mid-Atlantic at 100,000 square feet with over 5,500 grandstand stadium seats, which drew an impressive 450,000 visitors in 2022

Featuring anchor destinations Walmart and At Home, and dining staples Starbucks, Buffalo Wing Factory, Chipotle, and Mezeh

Well-positioned among several large-scale office complexes, including the area's top employers: Loudoun County Sheriff's Department, Leesburg Executive Airport, and Stryker Medical, all within 2 miles