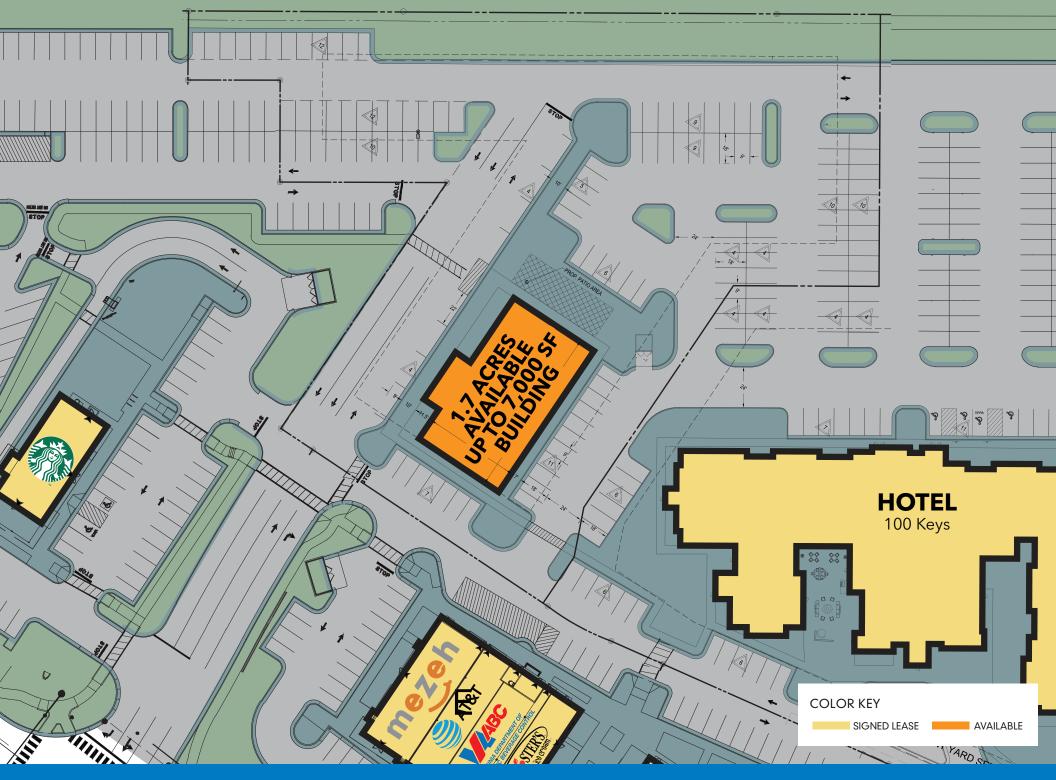

### CENTER HIGHLIGHTS

Home to ION International Training Center, one of the largest sports and events arenas in the Mid-Atlantic at 100,000 square feet with over 5,500 grandstand stadium seats, which drew an impressive 450,000 visitors in 2022

Featuring anchor destinations Walmart and At Home, and dining staples Starbucks, Buffalo Wing Factory, Chipotle, and Mezeh

Well-positioned among several large-scale office complexes, including the area's top employers: Loudoun County Sheriff's Department, Leesburg Executive Airport, and Stryker Medical, all within 2 miles