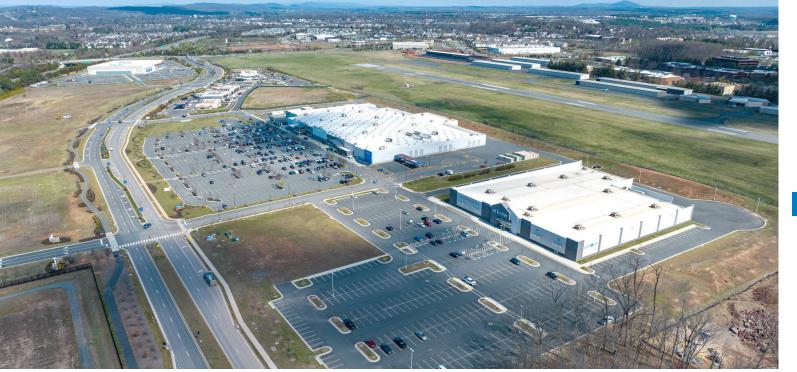

### CENTER HIGHLIGHTS

Home to ION International Training Center, one of the largest sports and events arenas in the Mid-Atlantic at 100,000 square feet with over 5,500 grandstand stadium seats, which drew an impressive 450,000 visitors in 2022