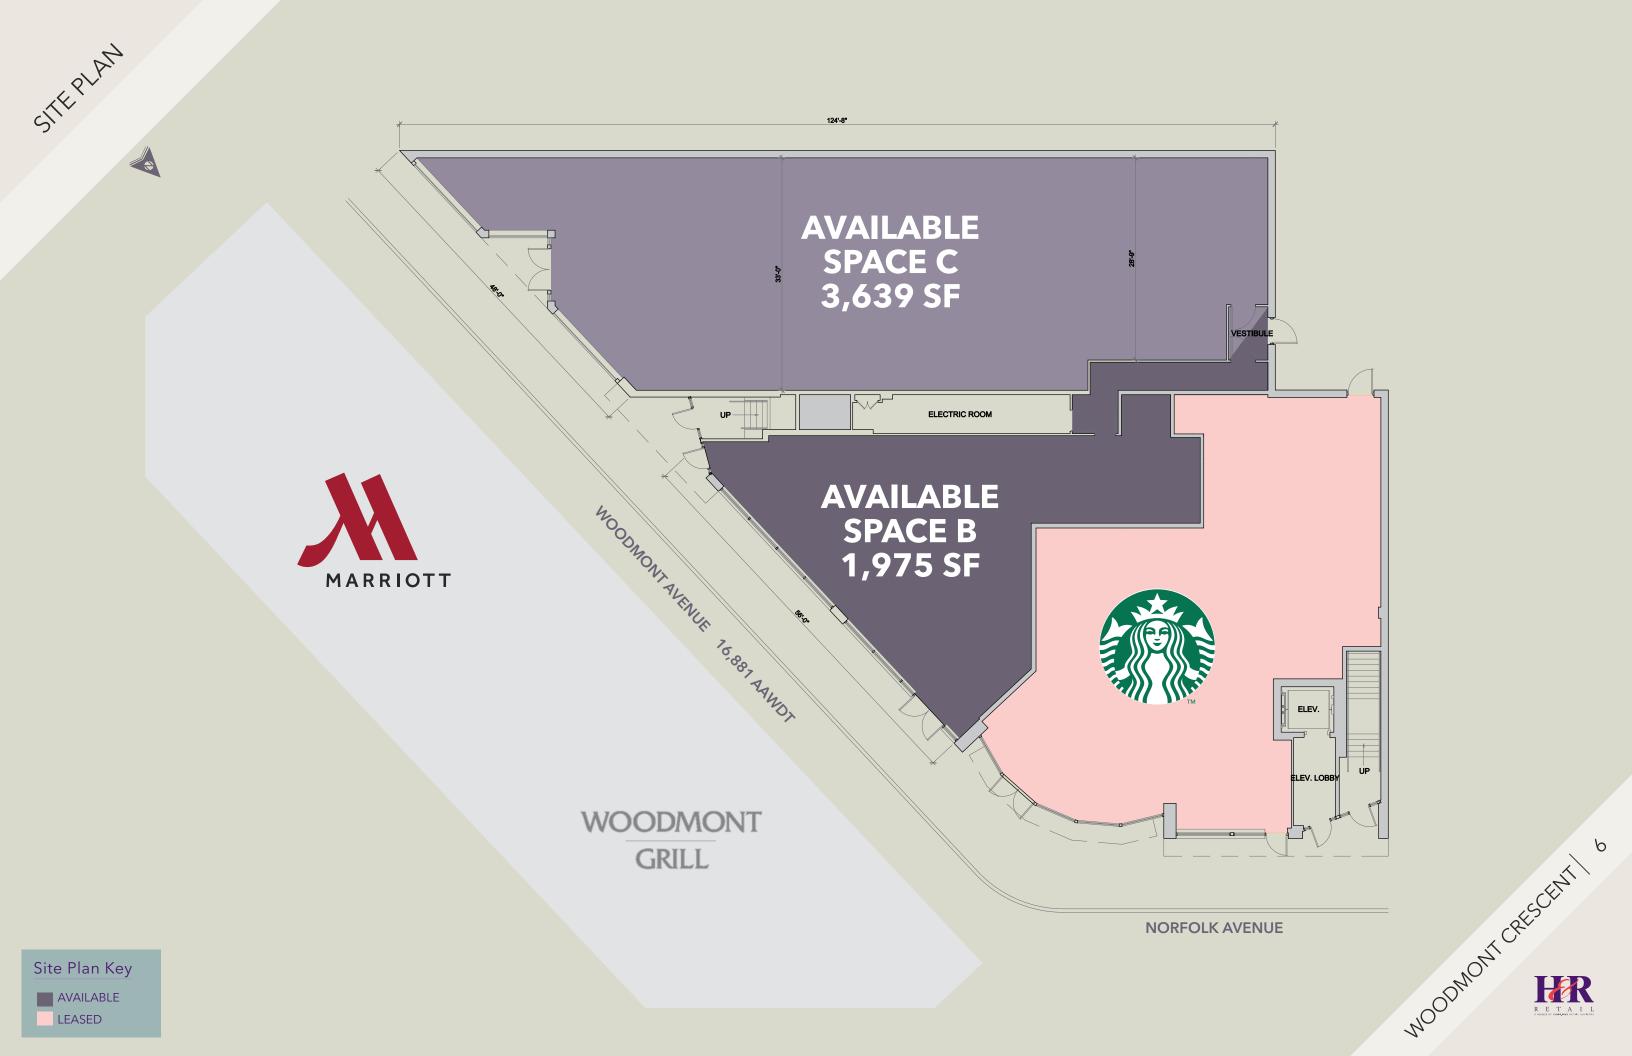

# WOODMONT CRESCENT

7766 & 7770 WOODMONT AVENUE | BETHESDA, MD

1,975 & 3,639 SF SPACE AVAILABLE

Oto

**W**IIII