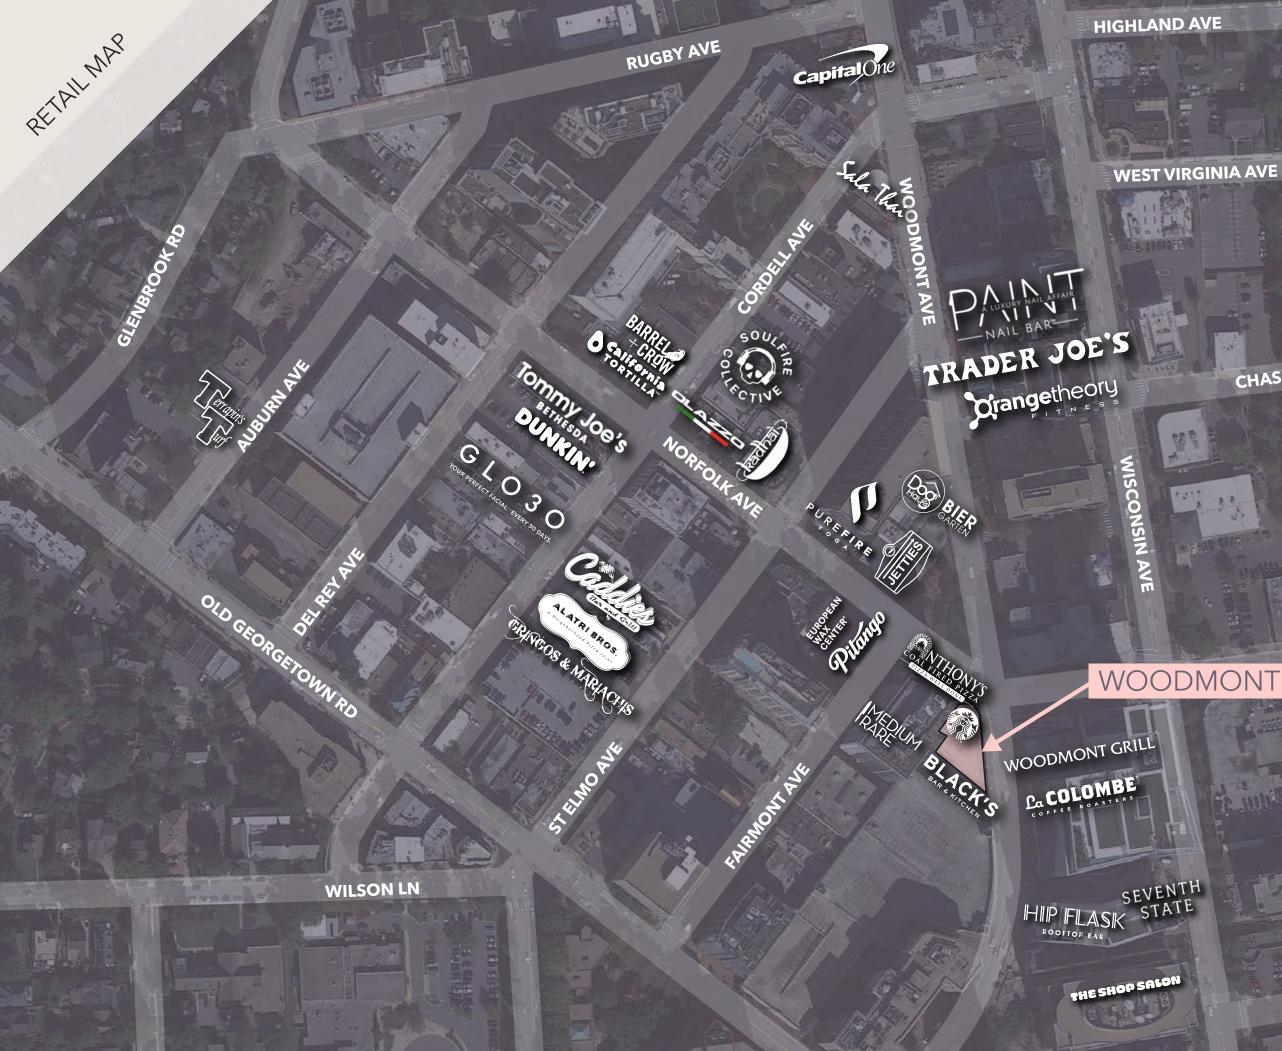

## WOODMONT CRESCENT

HARLING LN

CHELTENHAM DR

## CRESCENT

SLEAFORD RD

 $\triangleright$ 

Ś

CURRENT

PAST