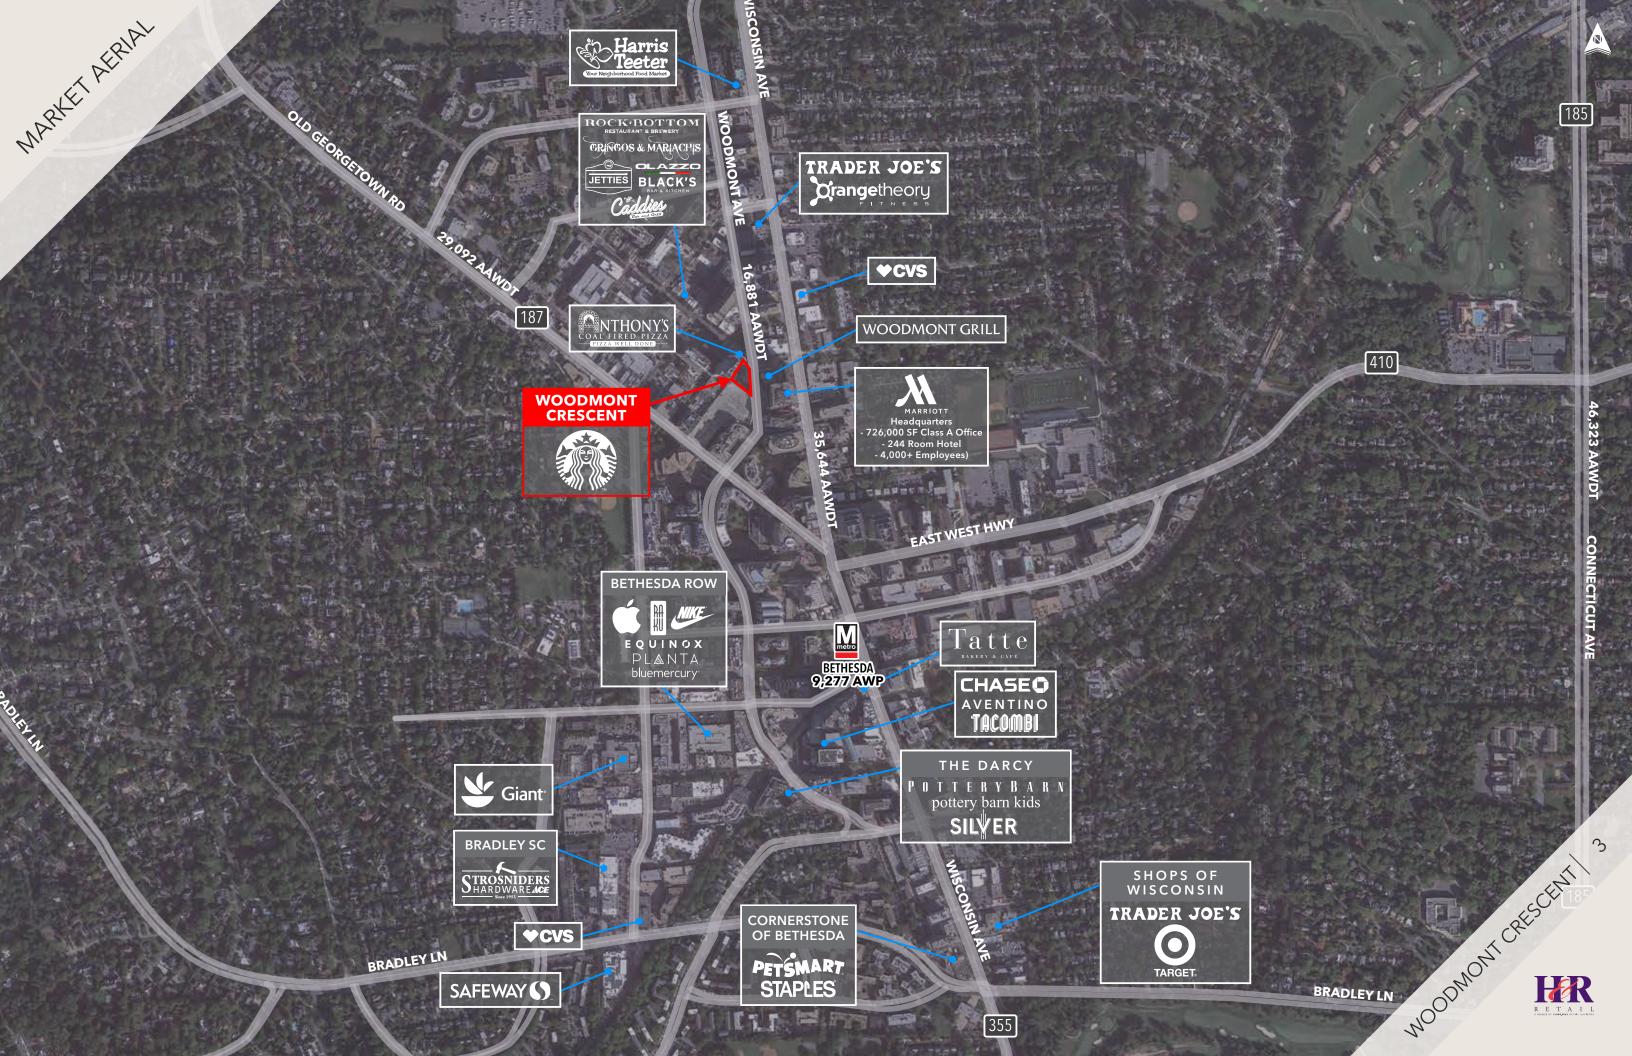

#### **DOWNTOWN BETHESDA**

**9M SF** Existing Office Space

2

M metro

3,180 Approved Residential Units

193 Unique Dining Destinations

9,277 Average Weekday Passengers