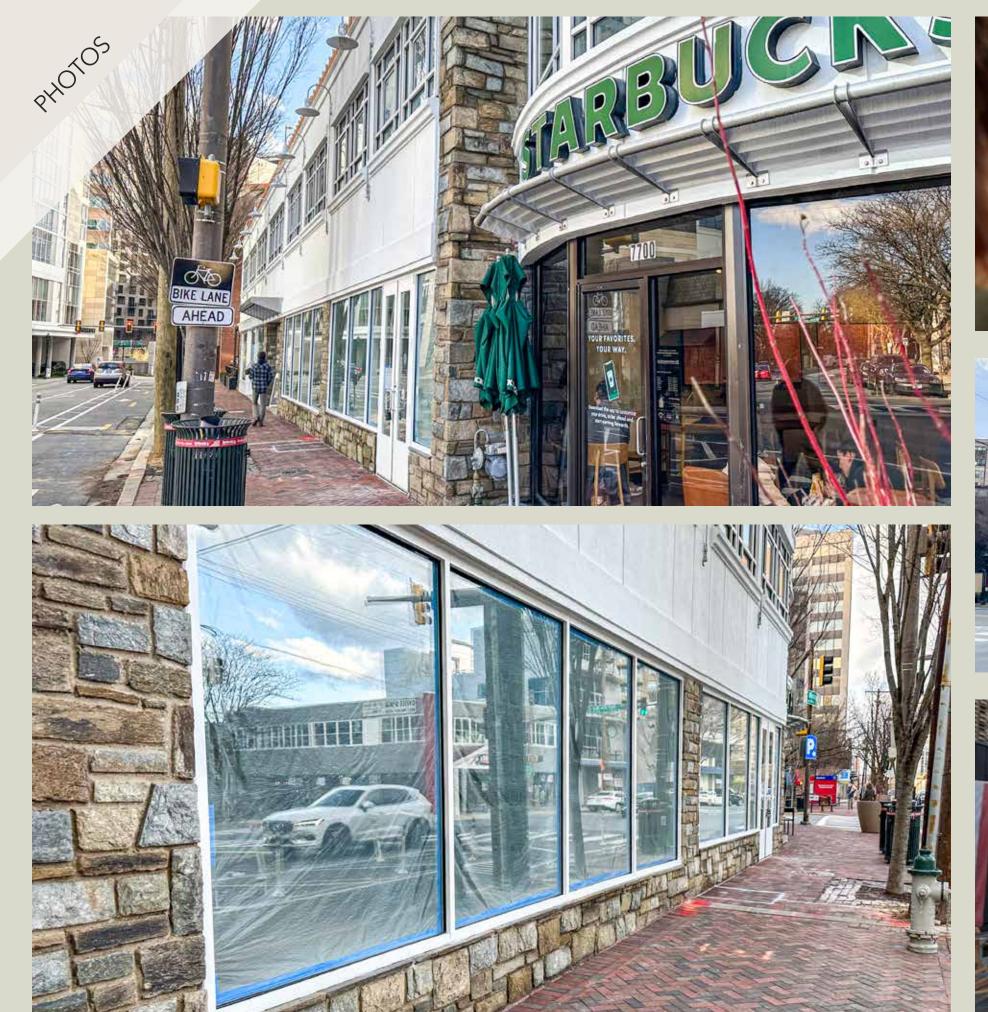

# WOODMONT CRESCENT

7766 & 7770 WOODMONT AVENUE | BETHESDA, MD

1,975 & 3,639 SF SPACE AVAILABLE

Oto

**W**IIII