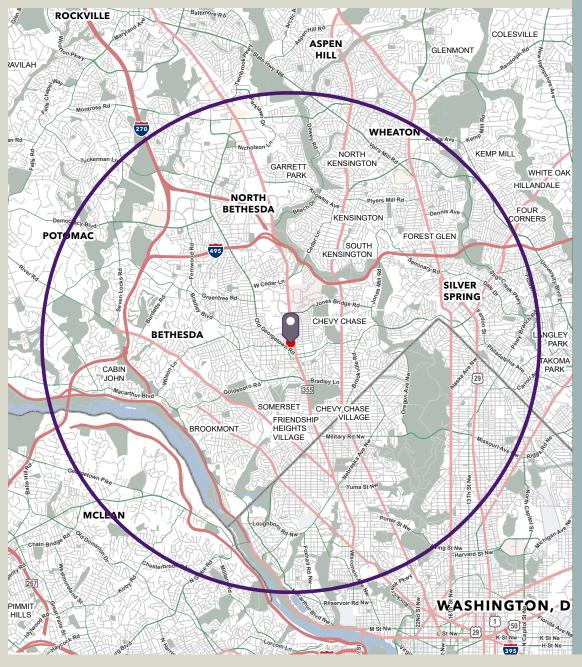

#### WITHIN 3 MILES

158,148 Residents

\$169,466 Median Household Income 

136,832 Total Number of Employees

#### **DOWNTOWN BETHESDA**

**9M SF** Existing Office Space

2

M metro

3,180 Approved Residential Units

193 Unique Dining Destinations

9,277 Average Weekday Passengers