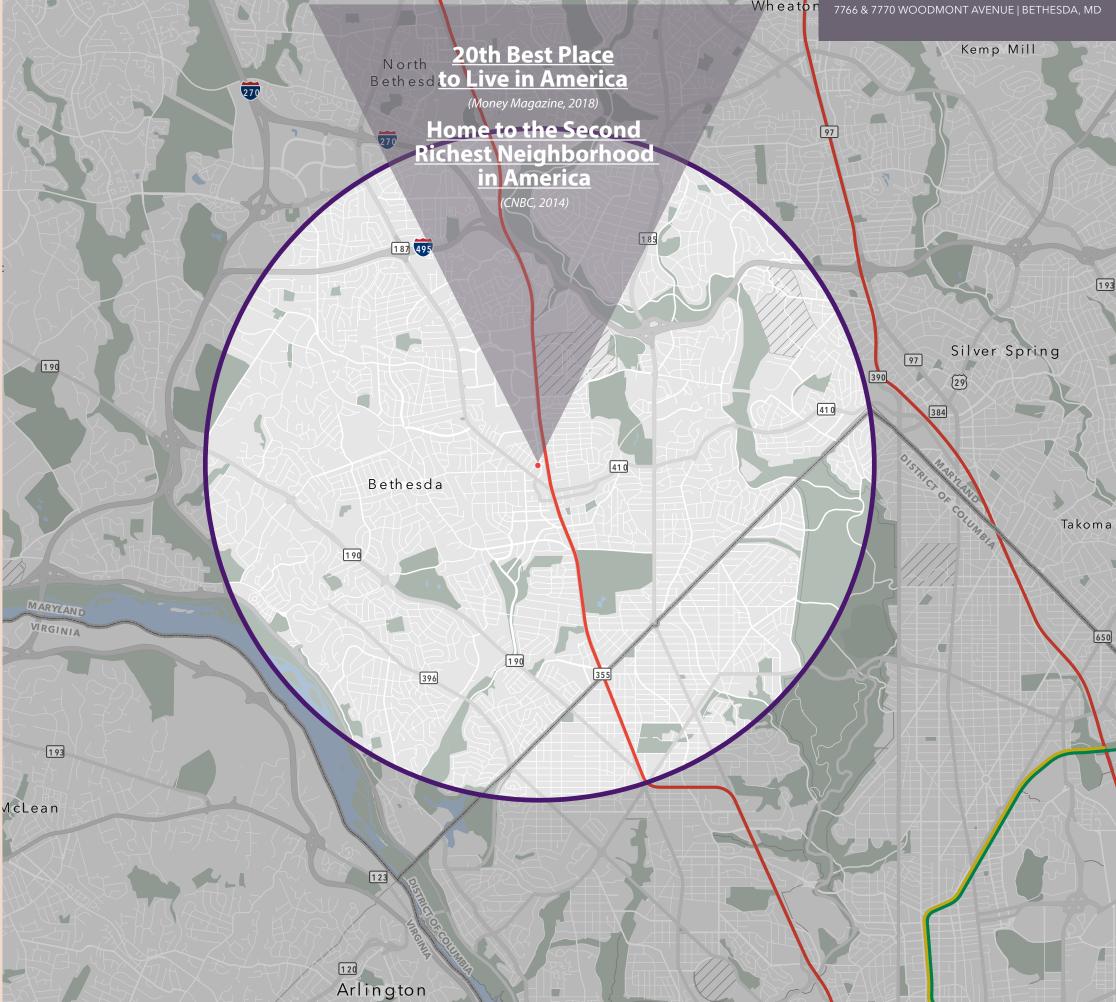

#### WITHIN 3 MILES

158,148 Residents

\$169,466 Median Household Income 

136,832 Total Number of Employees

#### **DOWNTOWN BETHESDA**

**9M SF** Existing Office Space

2

M metro

3,180 Approved Residential Units

193 Unique Dining Destinations

9,277 Average Weekday Passengers