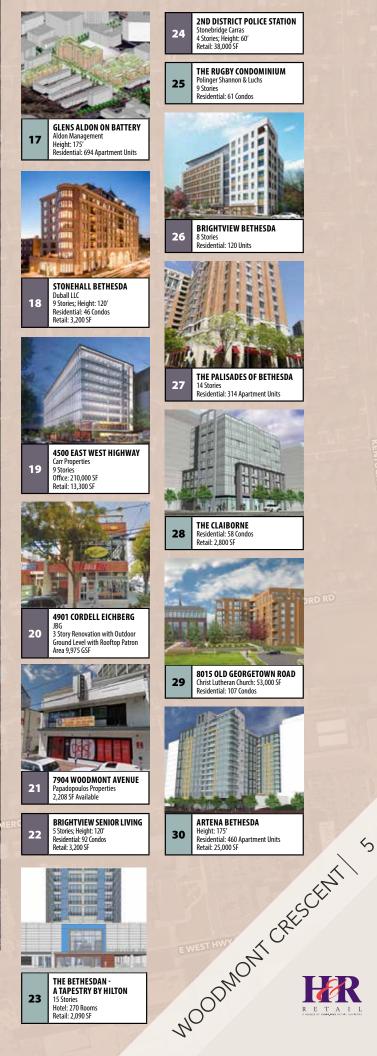

# WOODMONT CRESCENT

7766 & 7770 WOODMONT AVENUE | BETHESDA, MD

1,975 & 3,639 SF SPACE AVAILABLE

Oto

**W**IIII



#### WITHIN 3 MILES



158,148 Residents



\$169,466 Median Household Income 

136,832 Total Number of Employees



#### **DOWNTOWN BETHESDA**



**9M SF** Existing Office Space



2

M metro

3,180 Approved Residential Units



193 Unique Dining Destinations

9,277 Average Weekday Passengers



#### Wheaton

586

## WOODMONT CRESCENT









HARLING LN

CHELTENHAM DR

## CRESCENT

SLEAFORD RD



 $\triangleright$ 





Ś













CURRENT





PAST



### BETHESDA, MD DEMOGRAPHIC PROFILE (2023) Woodmont Crescent

5 mile ring





#### **TAPESTRY SEGMENTS**



have the purchasing power to indulge any choice, but what do their hearts' desire? Aside from the obvious expense for the upkeep of their lavish homes, consumers select upscale salons, spas, and fitness centers for their personal well-being and shop at high-end retailers for their personal effects. Whether short or long, domestic or foreign, their frequent vacations spare no expense. Residents fill their weekends and evenings with opera, classical music concerts, charity dinners, and shopping. These highly educated professionals have reached their corporate career goals. With an accumulated average net worth of over 1.5 million dollars and inco