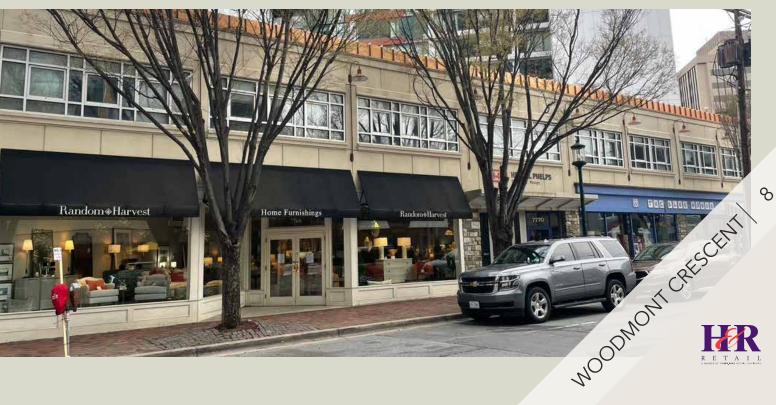

# WOODMONT CRESCENT

7766 & 7770 WOODMONT AVENUE | BETHESDA, MD

1,975 & 3,639 SF SPACE AVAILABLE

Oto

**W**IIII

## CRESCENT

SLEAFORD RD

 $\triangleright$ 

Ś

CURRENT

PAST