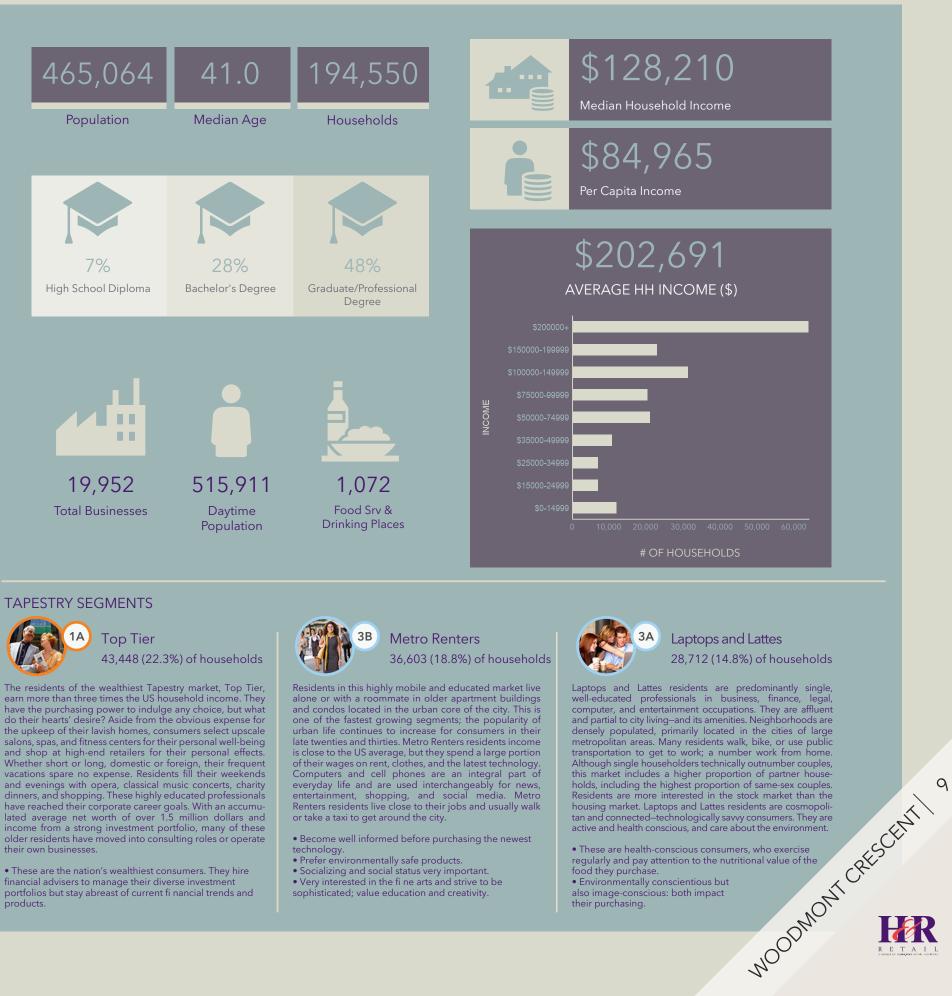

### BETHESDA, MD DEMOGRAPHIC PROFILE (2023) Woodmont Crescent

5 mile ring

#### **TAPESTRY SEGMENTS**

have the purchasing power to indulge any choice, but what do their hearts' desire? Aside from the obvious expense for the upkeep of their lavish homes, consumers select upscale salons, spas, and fitness centers for their personal well-being and shop at high-end retailers for their personal effects. Whether short or long, domestic or foreign, their frequent vacations spare no expense. Residents fill their weekends and evenings with opera, classical music concerts, charity dinners, and shopping. These highly educated professionals have reached their corporate career goals. With an accumulated average net worth of over 1.5 million dollars and income from a strong investment portfolio, many of these older residents have moved into consulting roles or operate their own businesses.

• These are the nation's wealthiest consumers. They hire financial advisers to manage their diverse investment portfolios but stay abreast of current fi nancial trends and products.