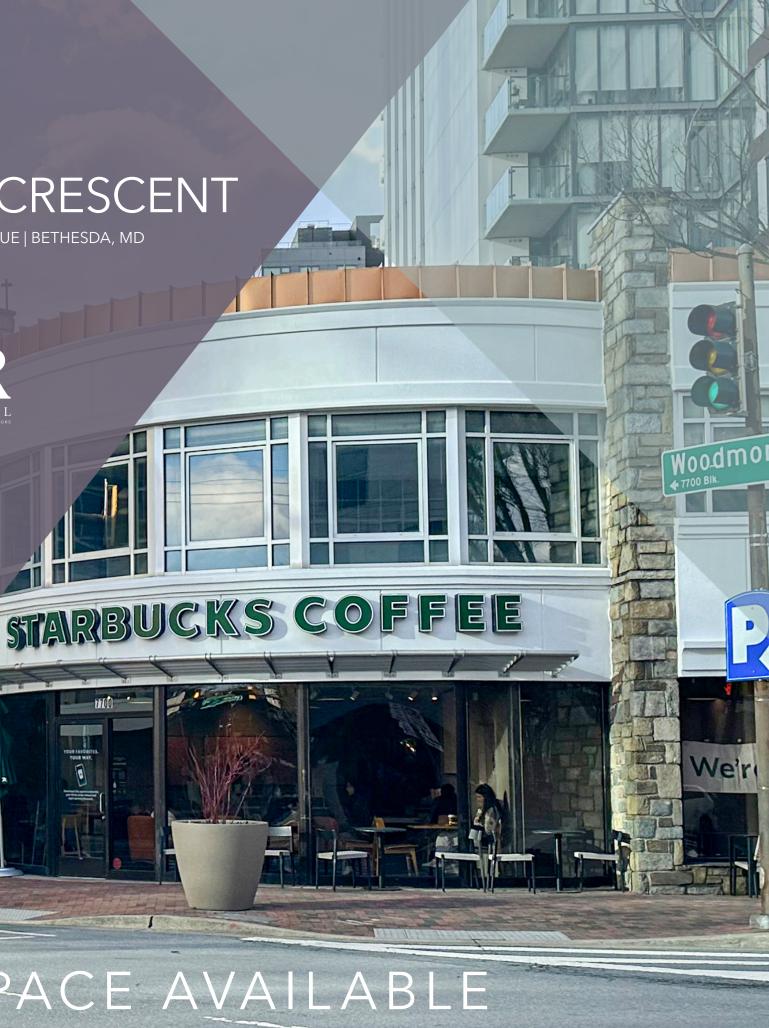

# WOODMONT CRESCENT

7766 & 7770 WOODMONT AVENUE | BETHESDA, MD

1,975 & 3,639 SF SPACE AVAILABLE

Oto

**W**IIII