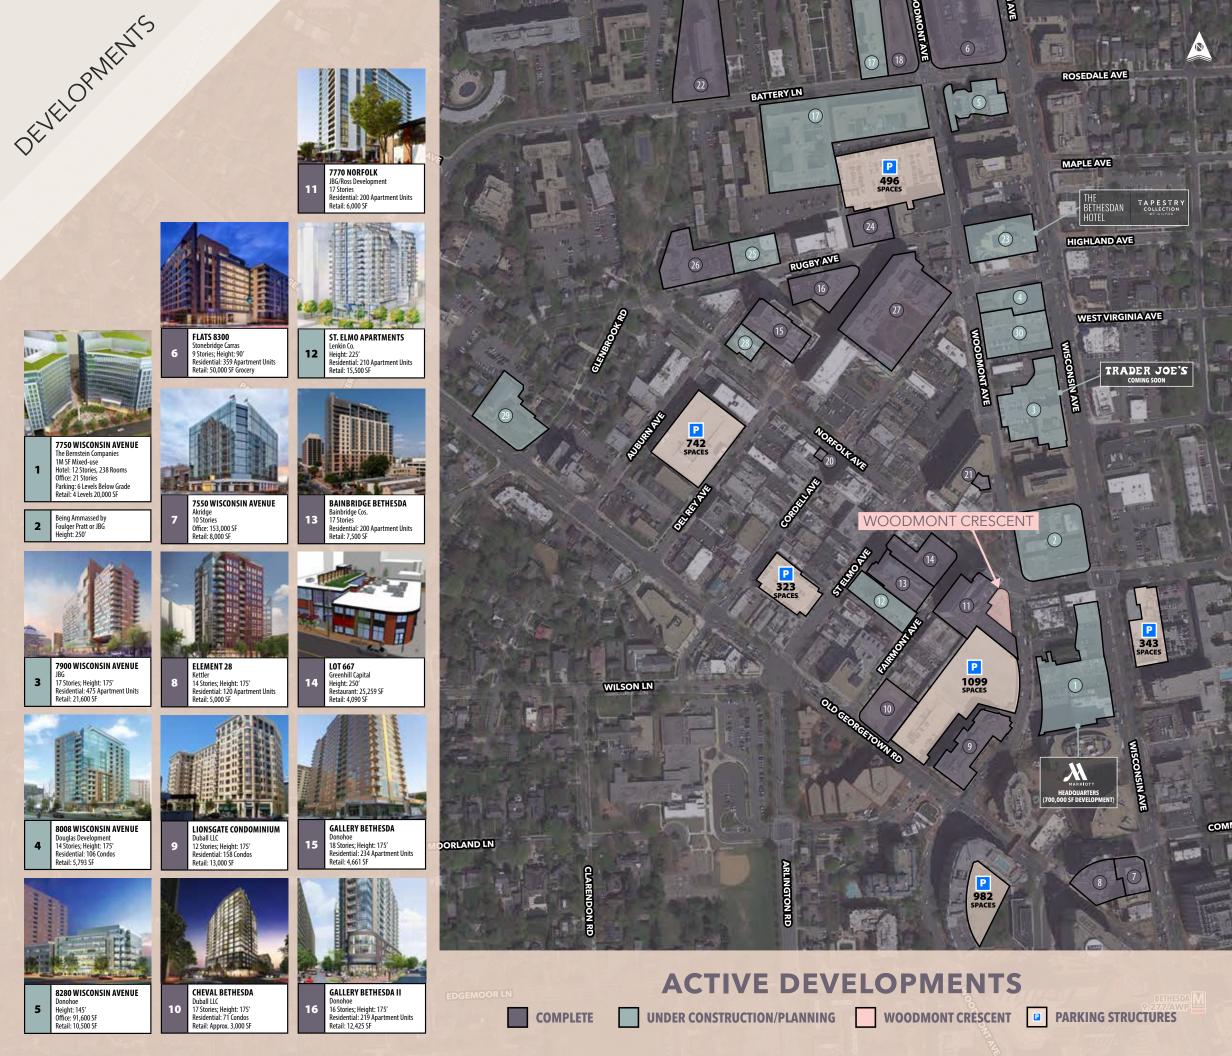

# WOODMONT CRESCENT

7766 & 7770 WOODMONT AVENUE | BETHESDA, MD

1,975 & 3,639 SF SPACE AVAILABLE

Oto

**W**IIII



#### WITHIN 3 MILES



158,148 Residents



\$169,466 Median Household Income 

136,832 Total Number of Employees



#### **DOWNTOWN BETHESDA**



**9M SF** Existing Office Space



2

M metro

3,180 Approved Residential Units



193 Unique Dining Destinations

9,277 Average Weekday Passengers



#### Wheaton

586

## WOODMONT CRESCENT









HARLING LN

CHELTENHAM DR

## CRESCENT

SLEAFORD RD



 $\triangleright$ 





Ś













CURRENT





PAST



### BETHESDA, MD DEMOGRAPHIC PROFILE (2023) Woodmont Crescent

5 mile ring





#### **TAPESTRY SEGMENTS**



have the purchasing power to indulge any choice, but what do their hearts' desire? Aside from the obvious expense for the upkeep of their lavish homes, consumers select upscale salons, spas, and fitness centers for their personal well-being and shop at high-end retailers for their personal effects. Whether short or long, domestic or foreign, their frequent vacations spare no expense. Residents fill their weekends and evenings with opera, classical music concerts, charity dinners, and shopping. These highly educated professionals have reached their corporate career goals. With an accumulated average net worth of over 1.5 million dollars and in