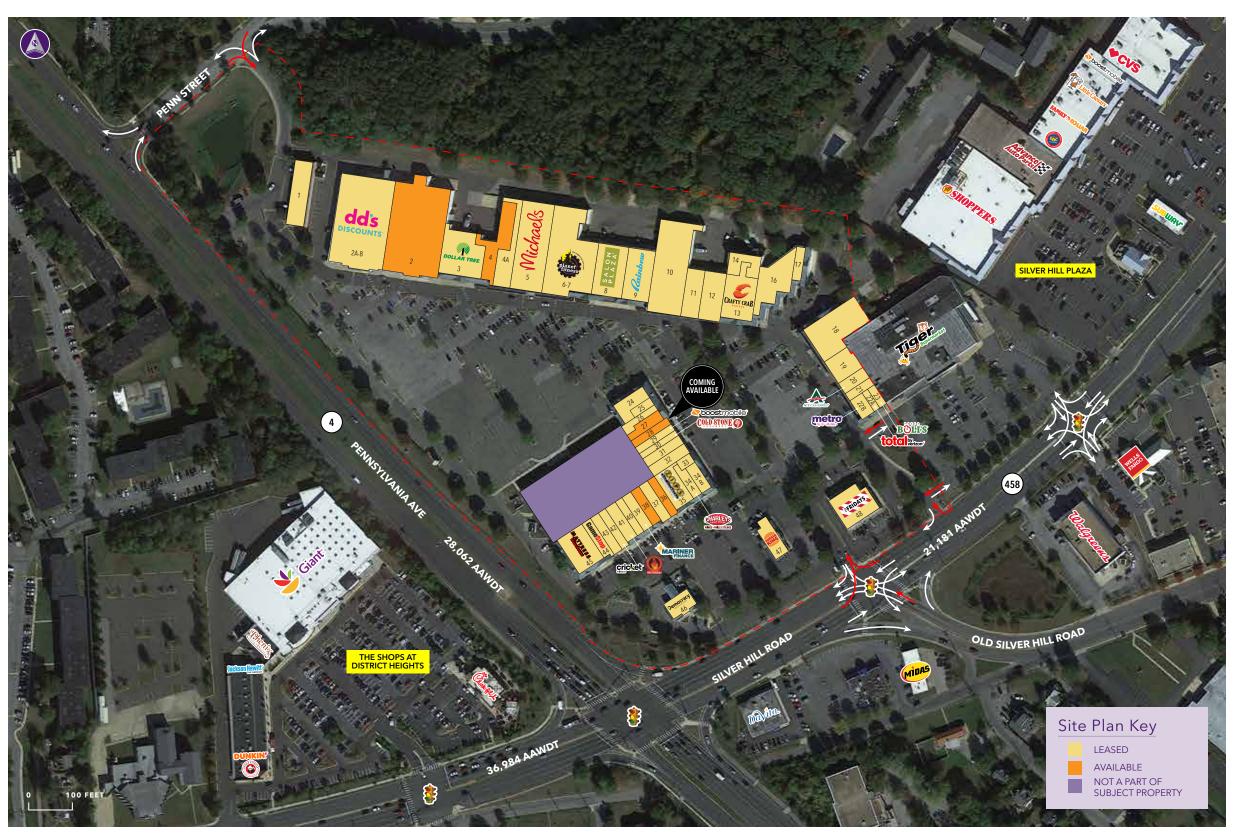

# PENN STATION ■ FORESTVILLE, MD

|   | Space # | Tenant Name                                                | Gross Floor<br>Area (SF) |
|---|---------|------------------------------------------------------------|--------------------------|
| ſ | 1       | Reliable Window Tinting                                    | 6,080                    |
|   | 2       | AVAILABLE                                                  | 25,000                   |
|   | 2A-B    | dd's Discounts                                             | 25,582                   |
|   | 3       | Dollar Tree                                                | 9,665                    |
|   | 4       | AVAILABLE                                                  | 2,151                    |
| ľ | 4A      | Healthy Dental                                             | 3,650                    |
| İ | 5       | Michael's                                                  | 19,179                   |
| İ | 6-7     | Planet Fitness                                             | 18,400                   |
| Ì | 8       | Salon Plaza                                                | 8,260                    |
| ľ | 9       | Rainbow Apparel                                            | 7,700                    |
| ľ | 10      | Super Beauty                                               | 15,000                   |
|   | 11      | Penn Station Liquors                                       | 4,809                    |
| Ì | 12      | Sneaker P                                                  | 4,191                    |
| ŀ | 13      | Crafty Crab Seafood Restaurant                             | 9,350                    |
| Ì | 14      | Crafty Crab - Office                                       | 1,600                    |
|   | 16      | RAI Care Center                                            | 7,437                    |
| ŀ | 17      | Laundromat                                                 | 2,800                    |
| ŀ | 18      | First Steps Early Learning                                 | 10,440                   |
| ŀ | 19      | Penn Beauty Supply                                         | 4,270                    |
| ŀ | 20      | Ace Cash Express                                           | 900                      |
| ŀ | 21      | Hi Tech Wirelss                                            | 900                      |
| ŀ | 22A     | Total By Verizon                                           | 866                      |
| ŀ | 22B     | Metro by T-Mobile                                          | 760                      |
| ŀ | 23      | Pizza Boli's                                               | 1,610                    |
| - | 24      | Hunan East                                                 | 2,300                    |
| Ì | 25      | Archangel Security Training                                | 1,277                    |
| ŀ | 26      | Passion Nails                                              | 1,270                    |
| ŀ | 27      | AVAILABLE                                                  | 2,250                    |
| Ì | 28      | Master Barber (Coming available)                           | 1,175                    |
| ľ | 29      | Boost Mobile                                               | 1,175                    |
| Ì | 30      | Cold Stone                                                 | 1,175                    |
| Ì | 31      | Prince George's County Health Connect                      | 1,760                    |
| İ | 32      | Sharks Fish and Chicken                                    | 1,635                    |
| ŀ | 33      | Discount Cigarettes                                        | 655                      |
| İ | 34A     | Charley's Philly Steaks                                    | 1,631                    |
| ŀ | 34B     | Sakura Teriyaki                                            | 1,800                    |
| ŀ | 35      | Zips Dry Cleaners                                          | 3,755                    |
|   | 36      | AVAILABLE                                                  | 1,762                    |
| ľ | 37      | JamRock Jamaican Restaurant                                | 1,763                    |
|   | 38      | Smith Dream Barber Shop & Hair<br>Salon (Coming available) | 1,855                    |
|   | 39      | Mariner Finance                                            | 1,844                    |
| ŀ | 40      | Browns Market                                              | 1,900                    |
| ŀ | 41      | Hangry Joe's                                               | 1,855                    |
| ŀ | 42      | Cricket Wireless                                           | 1,175                    |
|   | 43      | Luminis Health                                             | 2,350                    |
|   | 44      | GameStop                                                   | 1,865                    |
| ŀ | 45      | Mattress Warehouse                                         | 5,350                    |
|   | 46      | Democracy Federal Credit Union                             | 2,400                    |
| - | 47      | Burger King                                                | 3,365                    |
|   | 48      | T.G.I. Friday's                                            | 6,246                    |
| L | 40      | 1.0.1.1 Hday 3                                             | 0,240                    |