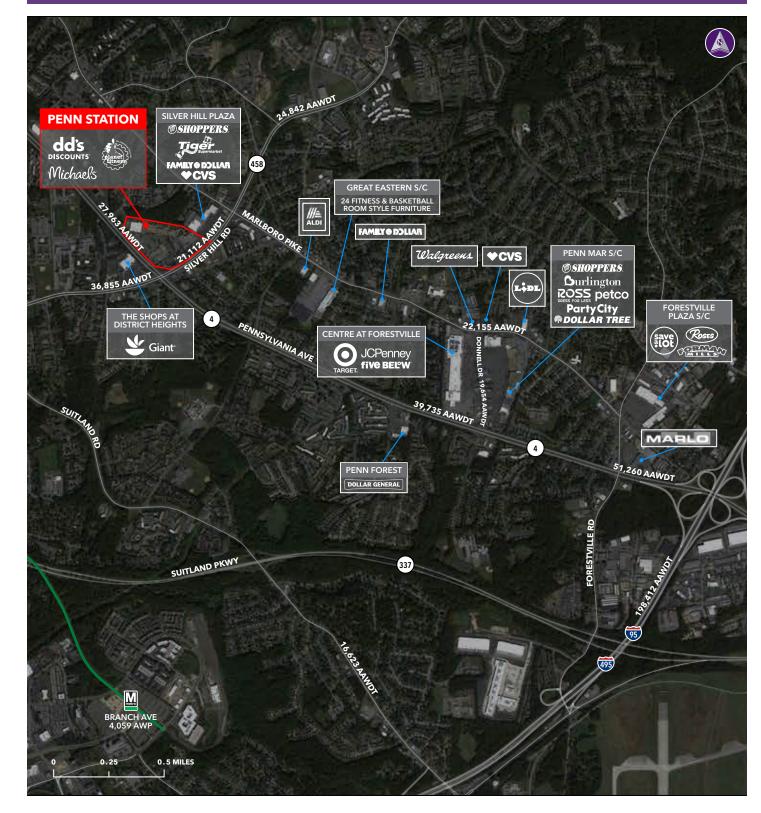

### **Property Highlights**

- Anchored by Planet Fitness and dd's Discounts
- Located at the intersection of Pennsylvania Avenue and Silver Hill Road with a traffic count of 49,243 AAWDT
- Densely-populated community just outside Washington, DC
- Proximate to the Suitland Metro stop and major federal employers: Andrews Air Force Base and U.S. Census
- Total GLA: 246,241 SF

SITE

WASHINGTON, DC