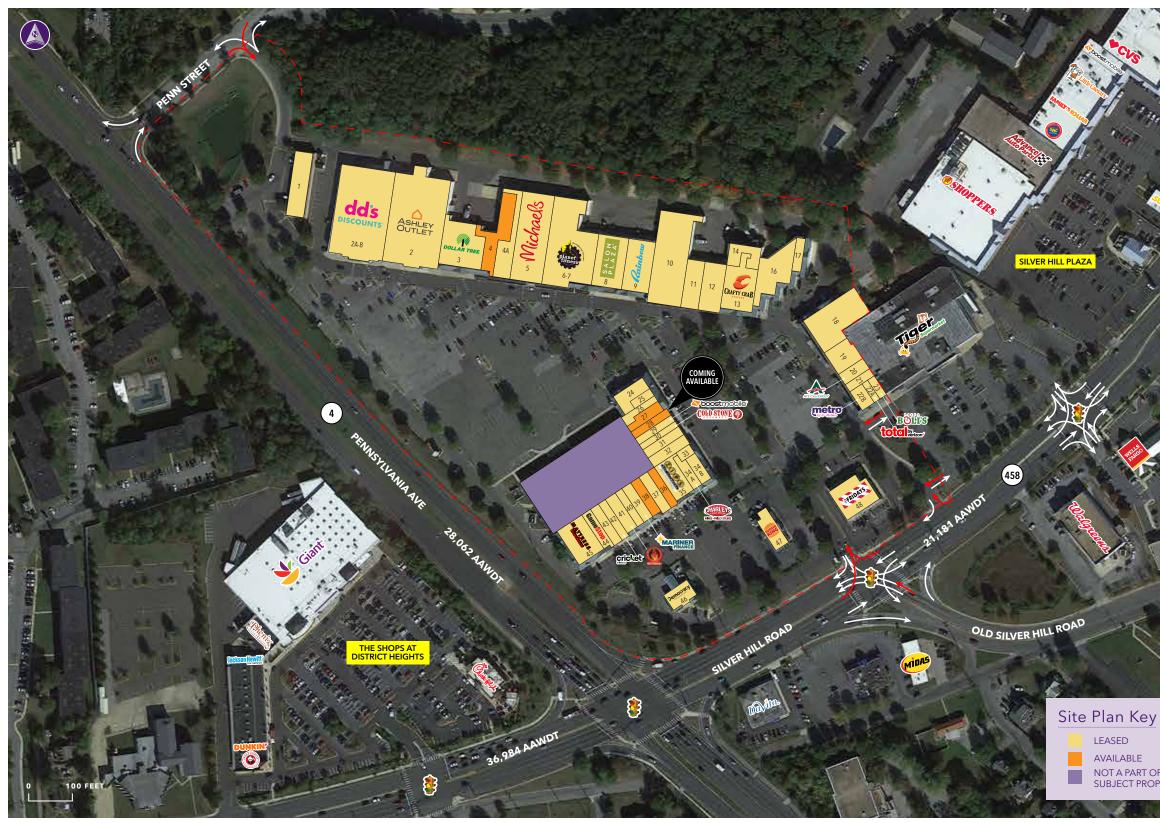

### **Property Highlights**

- Anchored by Planet Fitness, Ashley Homestore Outlet, and dd's Discounts
- Located at the intersection of Pennsylvania Avenue and Silver Hill Road with a traffic count of 49,243 AAWDT
- Densely-populated community just outside Washington, DC
- Proximate to the Suitland Metro stop and major federal employers: Andrews Air Force Base and U.S. Census
- Total GLA: 246,241 SF

# Penn Station 5600 SILVER HILL ROAD | FORESTVILLE, MD 20747 1,175 - 2,250 SF SPACES AVAILABLE

5 Mile 387,571 \$104,797 314,376

WASHINGTON, DC 
BALTIMORE, MD

# PENN STATION ■ FORESTVILLE, MD

www.hrretail.com

| Space                                                                 | e # Tenant Name                                                                                                                                                                                                                                                                                                                                | Gross Floor<br>Area (SF)                                                                                 |
|-----------------------------------------------------------------------|------------------------------------------------------------------------------------------------------------------------------------------------------------------------------------------------------------------------------------------------------------------------------------------------------------------------------------------------|----------------------------------------------------------------------------------------------------------|
| 1                                                                     | Reliable Window Tinting                                                                                                                                                                                                                                                                                                                        | 6,080                                                                                                    |
| 2                                                                     | Ashley HomeStore Outlet                                                                                                                                                                                                                                                                                                                        | 25,000                                                                                                   |
| 2A-6                                                                  | 3 dd's Discounts                                                                                                                                                                                                                                                                                                                               | 25,582                                                                                                   |
| 3                                                                     | Dollar Tree                                                                                                                                                                                                                                                                                                                                    | 9,665                                                                                                    |
| 4                                                                     | AVAILABLE                                                                                                                                                                                                                                                                                                                                      | 2,151                                                                                                    |
| 4A                                                                    | Healthy Dental                                                                                                                                                                                                                                                                                                                                 | 3,650                                                                                                    |
| 5                                                                     | Michael's                                                                                                                                                                                                                                                                                                                                      | 19,179                                                                                                   |
| 6-7                                                                   | Planet Fitness                                                                                                                                                                                                                                                                                                                                 | 18,400                                                                                                   |
| 8                                                                     | Salon Plaza                                                                                                                                                                                                                                                                                                                                    | 8,260                                                                                                    |
| 9                                                                     | Rainbow Apparel                                                                                                                                                                                                                                                                                                                                | 7,700                                                                                                    |
| 10                                                                    | Super Beauty                                                                                                                                                                                                                                                                                                                                   | 15,000                                                                                                   |
| 11                                                                    | Penn Station Liquors                                                                                                                                                                                                                                                                                                                           | 4,809                                                                                                    |
| 12                                                                    | Sneaker P                                                                                                                                                                                                                                                                                                                                      | 4,191                                                                                                    |
| 13                                                                    | Crafty Crab Seafood Restaurant                                                                                                                                                                                                                                                                                                                 | 9,350                                                                                                    |
| 14                                                                    | Crafty Crab - Office                                                                                                                                                                                                                                                                                                                           | 1,600                                                                                                    |
| 16                                                                    | RAI Care Center                                                                                                                                                                                                                                                                                                                                | 7,437                                                                                                    |
| 17                                                                    | Laundromat                                                                                                                                                                                                                                                                                                                                     | 2,800                                                                                                    |
| 18                                                                    | First Steps Early Learning                                                                                                                                                                                                                                                                                                                     | 10,440                                                                                                   |
| 19                                                                    | Penn Beauty Supply                                                                                                                                                                                                                                                                                                                             | 4,270                                                                                                    |
| 20                                                                    | Ace Cash Express                                                                                                                                                                                                                                                                                                                               | 900                                                                                                      |
| 21                                                                    | Hi Tech Wirelss                                                                                                                                                                                                                                                                                                                                | 900                                                                                                      |
| 224                                                                   |                                                                                                                                                                                                                                                                                                                                                | 866                                                                                                      |
| 228                                                                   | ,                                                                                                                                                                                                                                                                                                                                              | 760                                                                                                      |
| 23                                                                    | Pizza Boli's                                                                                                                                                                                                                                                                                                                                   | 1,610                                                                                                    |
| 24                                                                    | Hunan East                                                                                                                                                                                                                                                                                                                                     | 2,300                                                                                                    |
| 25                                                                    | Archangel Security Training                                                                                                                                                                                                                                                                                                                    | 1,277                                                                                                    |
| 26                                                                    | Passion Nails                                                                                                                                                                                                                                                                                                                                  | 1,270                                                                                                    |
| 27                                                                    |                                                                                                                                                                                                                                                                                                                                                | 2,250                                                                                                    |
| 28                                                                    | Master Barber (Coming available)                                                                                                                                                                                                                                                                                                               | 1,175                                                                                                    |
| 29                                                                    | Boost Mobile                                                                                                                                                                                                                                                                                                                                   | 1,175                                                                                                    |
| 30                                                                    | Cold Stone                                                                                                                                                                                                                                                                                                                                     | 1,175                                                                                                    |
| 31                                                                    | Prince George's County Health Connect                                                                                                                                                                                                                                                                                                          |                                                                                                          |
| 32                                                                    |                                                                                                                                                                                                                                                                                                                                                | 1,635                                                                                                    |
| 33                                                                    |                                                                                                                                                                                                                                                                                                                                                | 655                                                                                                      |
|                                                                       |                                                                                                                                                                                                                                                                                                                                                |                                                                                                          |
| 34A                                                                   | Charley's Philly Steaks                                                                                                                                                                                                                                                                                                                        | 1.631                                                                                                    |
| 34A<br>34E                                                            |                                                                                                                                                                                                                                                                                                                                                | 1,631                                                                                                    |
|                                                                       | 3 Sakura Teriyaki                                                                                                                                                                                                                                                                                                                              | 1,800                                                                                                    |
| 34E                                                                   | Sakura Teriyaki     Zips Dry Cleaners                                                                                                                                                                                                                                                                                                          | 1,800<br>3,755                                                                                           |
| 34E<br>35                                                             | Sakura Teriyaki     Zips Dry Cleaners                                                                                                                                                                                                                                                                                                          | 1,800                                                                                                    |
| 34E<br>35<br>36                                                       | Sakura Teriyaki     Zips Dry Cleaners     AVAILABLE     JamRock Jamaican Restaurant                                                                                                                                                                                                                                                            | 1,800<br>3,755<br>1,762                                                                                  |
| 34E<br>35<br>36<br>37                                                 | Sakura Teriyaki     Zips Dry Cleaners     AVAILABLE     JamRock Jamaican Restaurant     Smith Dream Barber Shop & Hair     Salon (Coming available)                                                                                                                                                                                            | 1,800<br>3,755<br>1,762<br>1,763                                                                         |
| 34E<br>35<br>36<br>37<br>38                                           | Sakura Teriyaki     Zips Dry Cleaners     AVAILABLE     JamRock Jamaican Restaurant     Smith Dream Barber Shop & Hair     Salon (Coming available)                                                                                                                                                                                            | 1,800<br>3,755<br>1,762<br>1,763<br>1,855                                                                |
| 34E<br>35<br>36<br>37<br>38<br>39                                     | Sakura Teriyaki         Zips Dry Cleaners         AVAILABLE         JamRock Jamaican Restaurant         Smith Dream Barber Shop & Hair         Salon (Coming available)         Mariner Finance                                                                                                                                                | 1,800<br>3,755<br>1,762<br>1,763<br>1,855<br>1,844                                                       |
| 34E<br>35<br>36<br>37<br>38<br>39<br>40                               | Sakura Teriyaki         Zips Dry Cleaners         AVAILABLE         JamRock Jamaican Restaurant         Smith Dream Barber Shop & Hair<br>Salon (Coming available)         Mariner Finance         Browns Market                                                                                                                               | 1,800<br>3,755<br>1,762<br>1,763<br>1,855<br>1,844<br>1,900                                              |
| 34E<br>35<br>36<br>37<br>38<br>39<br>40<br>41                         | B       Sakura Teriyaki         Zips Dry Cleaners         AVAILABLE         JamRock Jamaican Restaurant         Smith Dream Barber Shop & Hair         Salon (Coming available)         Mariner Finance         Browns Market         Hangry Joe's         Cricket Wireless                                                                    | 1,800<br>3,755<br>1,762<br>1,763<br>1,855<br>1,844<br>1,900<br>1,855                                     |
| 34E<br>35<br>36<br>37<br>38<br>39<br>40<br>41<br>41                   | B       Sakura Teriyaki         Zips Dry Cleaners         AVAILABLE         JamRock Jamaican Restaurant         Smith Dream Barber Shop & Hair         Salon (Coming available)         Mariner Finance         Browns Market         Hangry Joe's         Cricket Wireless         Luminis Health                                             | 1,800<br>3,755<br>1,762<br>1,763<br>1,855<br>1,844<br>1,900<br>1,855<br>1,175                            |
| 34E<br>35<br>36<br>37<br>38<br>39<br>40<br>41<br>42<br>43             | B       Sakura Teriyaki         Zips Dry Cleaners         AVAILABLE         JamRock Jamaican Restaurant         Smith Dream Barber Shop & Hair         Salon (Coming available)         Mariner Finance         Browns Market         Hangry Joe's         Cricket Wireless         Luminis Health         GameStop                            | 1,800<br>3,755<br>1,762<br>1,763<br>1,855<br>1,855<br>1,844<br>1,900<br>1,855<br>1,175<br>2,350          |
| 34E<br>35<br>36<br>37<br>38<br>39<br>40<br>41<br>41<br>42<br>43<br>44 | B       Sakura Teriyaki         Zips Dry Cleaners         AVAILABLE         JamRock Jamaican Restaurant         Smith Dream Barber Shop & Hair         Salon (Coming available)         Mariner Finance         Browns Market         Hangry Joe's         Cricket Wireless         Luminis Health         GameStop         Mattress Warehouse | 1,800<br>3,755<br>1,762<br>1,763<br>1,855<br>1,844<br>1,900<br>1,855<br>1,175<br>2,350<br>1,865<br>5,350 |
| 34E<br>35<br>36<br>37<br>38<br>39<br>40<br>41<br>42<br>43<br>44       | B       Sakura Teriyaki         Zips Dry Cleaners         AVAILABLE         JamRock Jamaican Restaurant         Smith Dream Barber Shop & Hair         Salon (Coming available)         Mariner Finance         Browns Market         Hangry Joe's         Cricket Wireless         Luminis Health         GameStop         Mattress Warehouse | 1,800<br>3,755<br>1,762<br>1,763<br>1,855<br>1,844<br>1,900<br>1,855<br>1,175<br>2,350<br>1,865          |