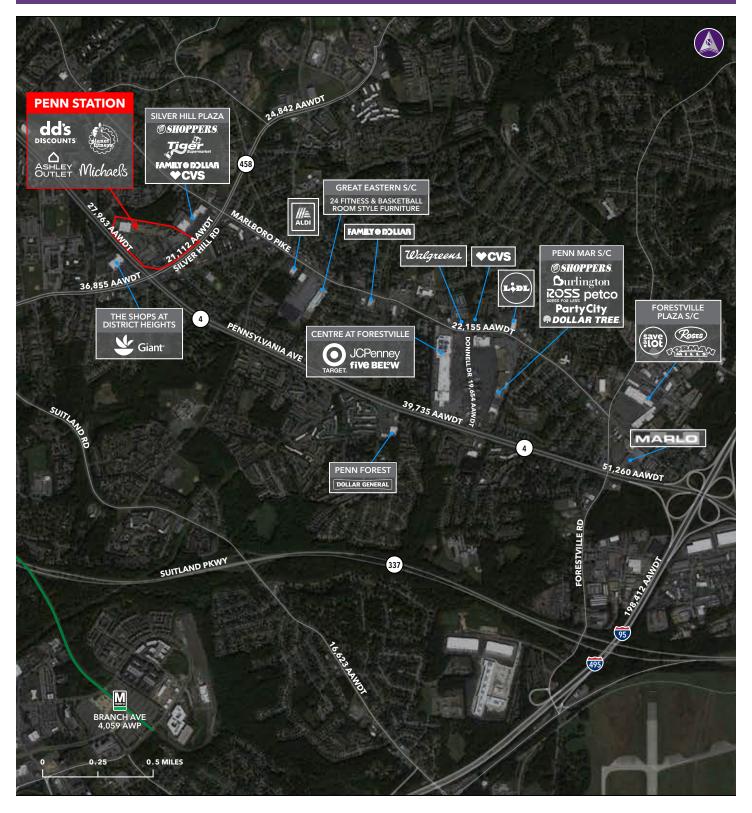

### **Property Highlights**

- Anchored by Planet Fitness, Ashley Homestore Outlet, and dd's Discounts
- Located at the intersection of Pennsylvania Avenue and Silver Hill Road with a traffic count of 49,243 AAWDT
- Densely-populated community just outside Washington, DC
- Proximate to the Suitland Metro stop and major federal employers: Andrews Air Force Base and U.S. Census
- Total GLA: 246,241 SF

#### Demographics 2024

|                    | 1 Mile   | 3 Mile   |
|--------------------|----------|----------|
| Population         | 20,250   | 147,697  |
| Average HH Income  | \$93,253 | \$96,540 |
| Daytime Population | 13,784   | 108,877  |