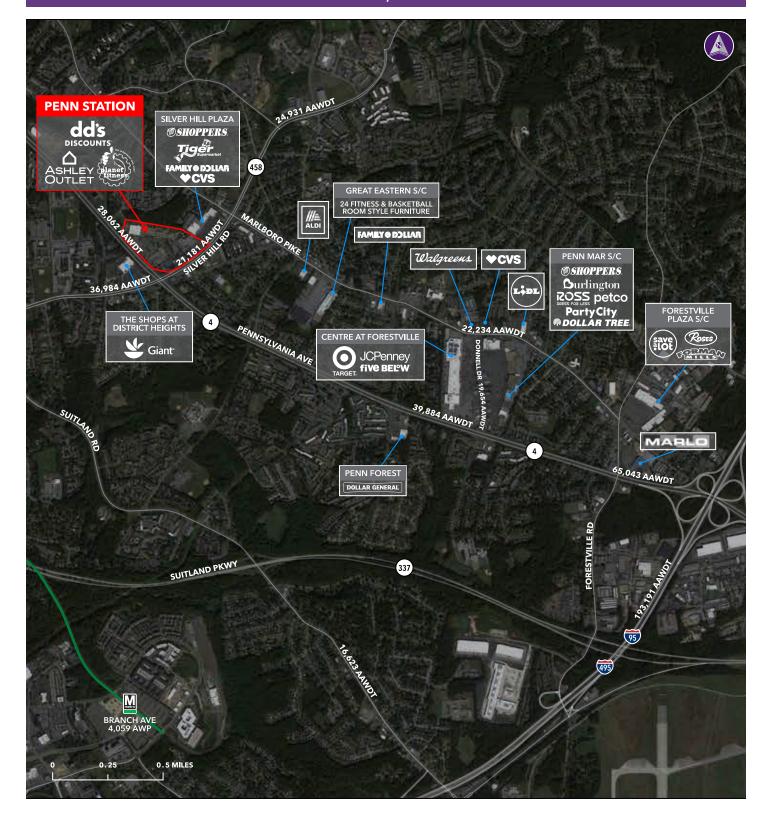

### **Property Highlights**

- Anchored by Planet Fitness, Ashley Homestore Outlet, and dd's Discounts
- Located at the intersection of Pennsylvania Avenue and Silver Hill Road with a traffic count of 49,243 AAWDT
- Densely-populated community just outside Washington, DC
- Proximate to the Suitland Metro stop and major federal employers: Andrews Air Force Base and U.S. Census
- Total GLA: 246,241 SF