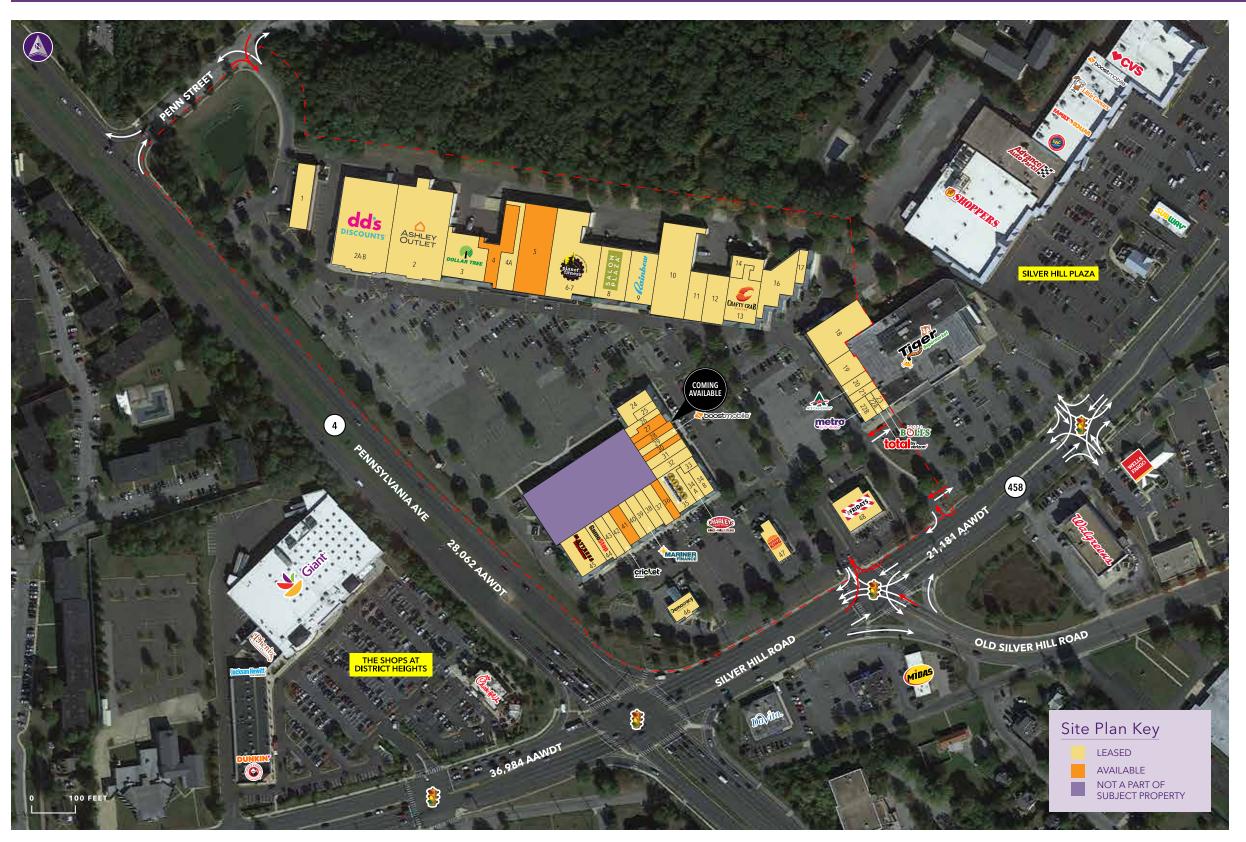

# PENN STATION ■ FORESTVILLE, MD

| Space # | Tenant Name                           | Gross Floor<br>Area (SF) |
|---------|---------------------------------------|--------------------------|
| 1       | Reliable Window Tinting               | 6,080                    |
| 2       | Ashley HomeStore Outlet               | 25,000                   |
| 2A-B    | dd's Discounts                        | 25,582                   |
| 3       | Dollar Tree                           | 9,665                    |
| 4       | AVAILABLE                             | 4,180                    |
| 4A      | Healthy Dental                        | 4,052                    |
| 5       | AVAILABLE                             | 16,748                   |
| 6-7     | Planet Fitness                        | 18,400                   |
| 8       | Salon Plaza                           | 8,260                    |
| 9       | Rainbow Apparel                       | 7,700                    |
| 10      | Super Beauty                          | 15,000                   |
| 11      | Penn Station Liquors                  | 4,809                    |
| 12      | Sneaker P                             | 4,19                     |
| 13      | Crafty Crab Seafood Restaurant        | 9,350                    |
| 14      | Crafty Crab - Office                  | 1,600                    |
| 16      | RAI Care Center                       | 7,437                    |
| 17      | Laundromat                            | 2,800                    |
| 18      | First Steps Early Learning            | 10,440                   |
| 19      | Penn Beauty Supply                    | 4,270                    |
| 20      | Ace Cash Express                      | 900                      |
| 21      | Hi Tech Wirelss                       | 900                      |
| 22A     | Total By Verizon                      | 866                      |
| 22B     | Metro by T-Mobile                     | 760                      |
| 23      | Pizza Boli's                          | 1,610                    |
| 24      | Hunan East                            | 2,300                    |
| 25      | Archangel Security Training           | 1,27                     |
| 26      | Passion Nails                         | 1,270                    |
| 27      | AVAILABLE                             | 2,250                    |
| 28      | Master Barber (Coming available)      | 1,175                    |
| 29      | Boost Mobile                          | 1,175                    |
| 30      | AVAILABLE                             | 1,175                    |
| 31      | Prince George's County Health Connect | 1,760                    |
| 32      | Sharks Fish and Chicken               | 1,635                    |
| 33      | Discount Cigarettes                   | 655                      |
| 34A     | Charley's Philly Steaks               | 1,631                    |
| 34B     | Sakura Teriyaki                       | 1,800                    |
| 35      | Zips Dry Cleaners                     | 3,755                    |
| 36      | AVAILABLE                             | 1,762                    |
| 37      | JamRock Jamaican Restaurant           | 1,763                    |
| 38      | Smith Dream Barber Shop & Hair Salon  | 1,855                    |
| 39      | Mariner Finance                       | 1,844                    |
| 40      | Browns Market                         | 1,900                    |
| 41      | AVAILABLE                             | 1,855                    |
| 42      | Cricket Wireless                      | 1,175                    |
| 43      | Luminis Health                        | 2,350                    |
| 44      | GameStop                              | 1,865                    |
| 45      | Mattress Warehouse                    | 5,350                    |
| 46      | Democracy Federal Credit Union        | 2,400                    |
| 47      | Burger King                           | 3,365                    |
| 48      | T.G.I. Friday's                       | 6,246                    |
|         | TOTAL                                 | 246,241                  |
|         |                                       |                          |