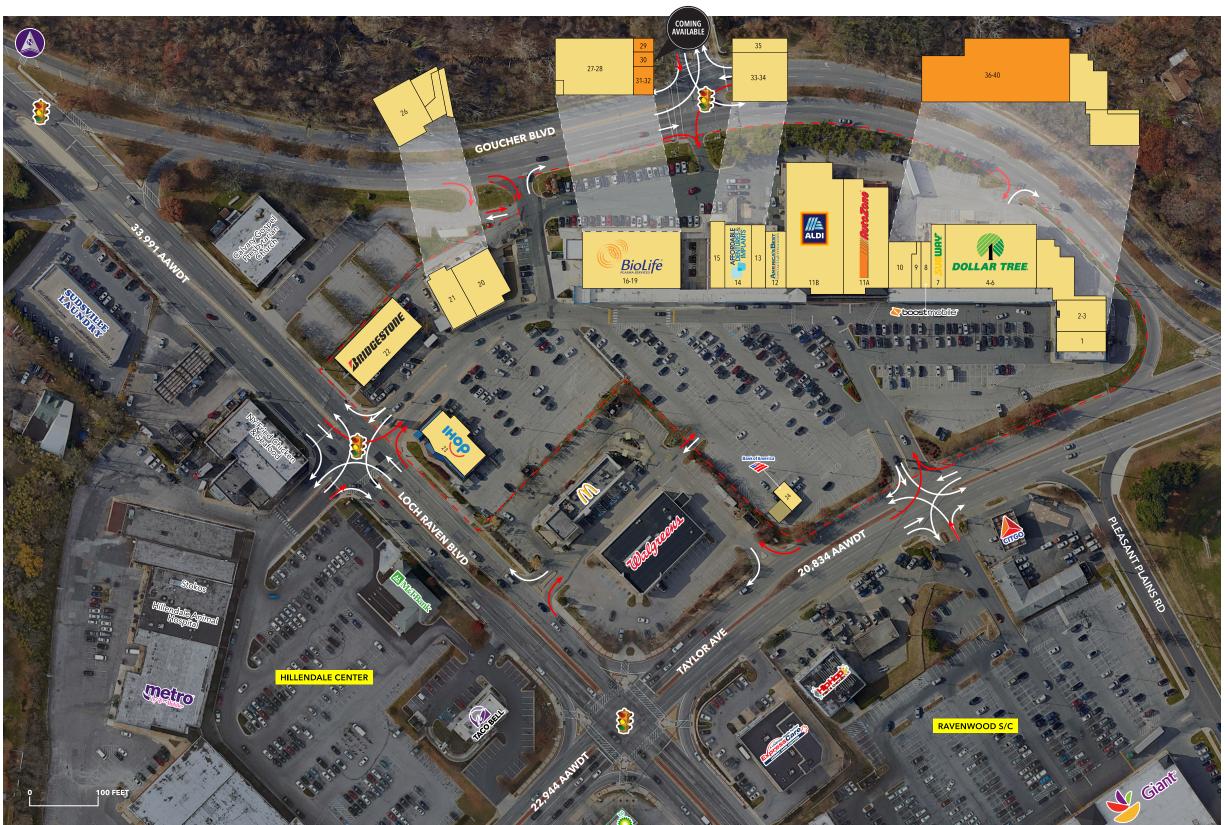

### **Property Highlights**

- Anchored by a high-volume Aldi Food Market
- Co-tenants include AutoZone, Dollar Tree, Biolife, and IHOP
- Recent façade renovation
- Population of approximately 168,000 in a 3-mile radius
- At the 3-point intersection of Loch Raven Boulevard, Taylor Avenue and Goucher Boulevard
- Traffic count of 54,825 AAWDT
- Total GLA: 142,327 SF

# LOCH RAVEN PLAZA ■ TOWSON, MD

| Space # | Tenant Name                              | Gross Floor<br>Area (SF) |
|---------|------------------------------------------|--------------------------|
| 1       | America's Best Wings                     | 2,200                    |
| 2-3     | Beauty 7                                 | 7,400                    |
| 4-6     | Dollar Tree                              | 13,500                   |
| 7       | Subway                                   | 1,050                    |
| 8       | Boost Mobile                             | 1,050                    |
| 9       | Check Cashing                            | 640                      |
| 10      | Liquor Store                             | 2,650                    |
| 11A     | AutoZone                                 | 7,566                    |
| 11B     | Aldi Food Market                         | 18,861                   |
| 12      | America's Best Contacts & Eyeglasses     | 2,550                    |
| 13      | Bubbakoo's                               | 2,150                    |
| 14      | Affordable Dentures                      | 4,000                    |
| 15      | Nail Pro                                 | 2,000                    |
| 16-19   | BioLife Plasma Services                  | 13,000                   |
| 20      | Lombardi's Pizza                         | 4,400                    |
| 21      | Fresh Laundromat                         | 3,400                    |
| 22      | Bridgestone/Firestone                    | 15,000                   |
| 23      | IHOP                                     | 7,000                    |
| 24      | Bank of America                          | 365                      |
| 26      | Erosun Adult Day Care                    | 4,400                    |
| 27-28   | Salons by JC                             | 7,000                    |
| 29      | AVAILABLE                                | 800                      |
| 30      | Taylor Medical Center (Coming available) | 822                      |
| 31-32   | AVAILABLE                                | 1,600                    |
| 33-34   | Artistic Costumes & Dance Fashions       | 3,502                    |
| 35      | Cental Asia Restaurant                   | 1,530                    |
| 36-40   | AVAILABLE                                | 15,221                   |
|         | 142,327                                  |                          |