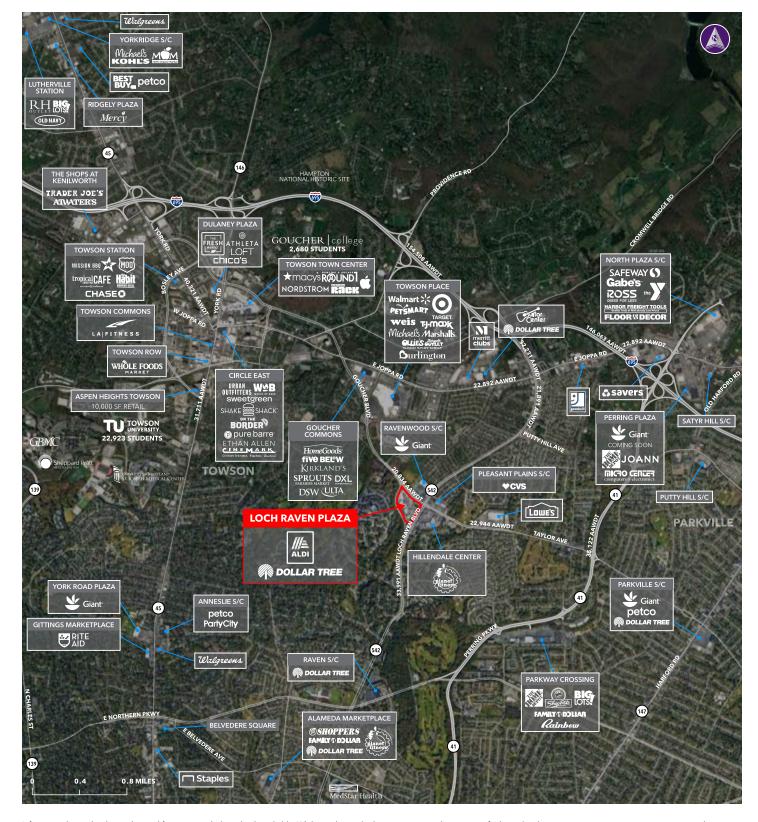

### **Property Highlights**

- Anchored by a high-volume Aldi Food Market
- Co-tenants include AutoZone, Dollar Tree, Biolife, and IHOP
- Recent façade renovation
- Population of approximately 168,000 in a 3-mile radius
- At the 3-point intersection of Loch Raven Boulevard, Taylor Avenue and Goucher Boulevard
- Traffic count of 54,825 AAWDT
- Total GLA: 142,327 SF