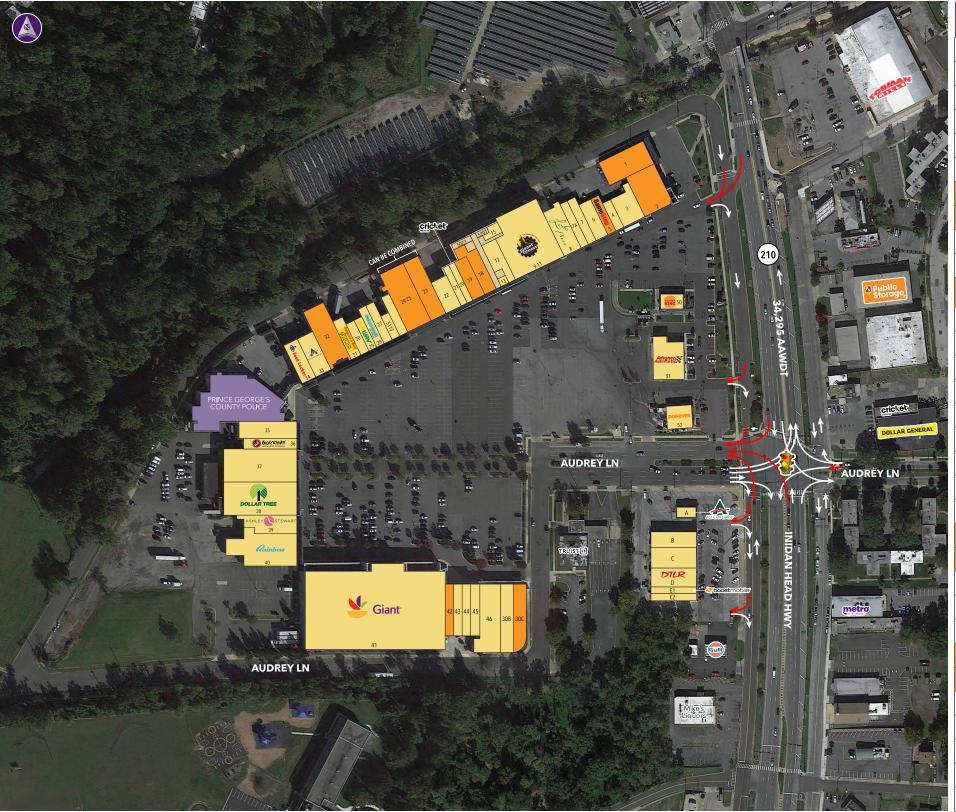

## EASTOVER SHOPPING CENTER ■ OXON HILL, MD

| Space # | Tenant Name                      | Gross Floor<br>Area (SF) |
|---------|----------------------------------|--------------------------|
| А       | Dunkin Donuts                    | 1,065                    |
| В       | Sky Nail & Spa Studio            | 3,230                    |
| С       | Top Dollar Pawn Broker           | 4,500                    |
| D       | Downtown Locker Room             | 4,320                    |
| E1      | Boost Mobile                     | 1,533                    |
| E2      | Silvestre Chicken                | 1,507                    |
| 1       | AVAILABLE                        | 6,600                    |
| 2       | AVAILABLE                        | 6,300                    |
| 3       | Eastover Liquors                 | 3,600                    |
| 4       | Khan Halal Gyro                  | 1,200                    |
| 5       | GameStop<br>(Coming available)   | 1,600                    |
| 6       | Hi Tech Wireless                 | 2,400                    |
| 7       | Discount Tobacco                 | 2,000                    |
| 7A      | Pio Pio Grill                    | 3,000                    |
| 8       | Ledo Pizza                       | 3,000                    |
| 9-11    | Planet Fitness                   | 18,932                   |
| 12      | Candra's Party Store             | 2,350                    |
| 13      | Rose's Boutique                  | 724                      |
| 15      | District Lab                     | 1,000                    |
| 17A     | Belladame Fabhair Braiding Salon | 300                      |
| 18      | AVAILABLE                        | 2,800                    |
| 19      | AVAILABLE                        | 3,000                    |
| 20      | Cricket Wireless                 | 1,500                    |
| 21      | Super Nails                      | 1,500                    |
| 22      | DMZ                              | 3,200                    |
| 23      | AVAILABLE                        | 6,000                    |
| 24-25   | AVAILABLE                        | 11,000                   |
| 26      | Jackson Hewitt Tax Service       | 2,000                    |
| 27      | Eastover Tobacco                 | 2,000                    |
| 29      | Subway                           | 1,500                    |
| 30      | Panda Café                       | 1,600                    |
| 30B     | Eastover Laundromat              | 4,500                    |

|  | Space # | Tenant Name                      | Gross Floor<br>Area (SF) |
|--|---------|----------------------------------|--------------------------|
|  | 30C     | Beds To Go<br>(Coming available) | 4,500                    |
|  | 31      | America's Best Wings             | 2,500                    |
|  | 32      | AVAILABLE                        | 8,250                    |
|  | 33      | Ace Cash Express                 | 3,967                    |
|  | 34      | Foot Locker                      | 3,500                    |
|  | 35      | South Pride Seafood              | 5,200                    |
|  | 36      | Quickway Hibachi                 | 2,500                    |
|  | 37      | Beauty Island                    | 12,915                   |
|  | 38      | Dollar Tree                      | 12,000                   |
|  | 39      | Ashley Stewart                   | 5,306                    |
|  | 40      | Rainbow Apparel                  | 8,040                    |
|  | 41      | Giant Food                       | 60,000                   |
|  | 42      | AVAILABLE                        | 2,860                    |
|  | 43      | Little Caesars                   | 2,200                    |
|  | 44      | Visions Braid Bar                | 2,200                    |
|  | 45      | Queens Accessories               | 2,200                    |
|  | 46      | Small Smiles                     | 9,000                    |
|  | 50      | Burger King                      | 2,500                    |
|  | 51      | Advance Auto Parts               | 4,085                    |
|  | 52      | Popeyes                          | 1                        |
|  | 5113    | Mr. T's Barber Shop              | 1,200                    |
|  | TOTAL   |                                  | 269,619                  |

NOT A PART OF SUBJECT PROPERTY