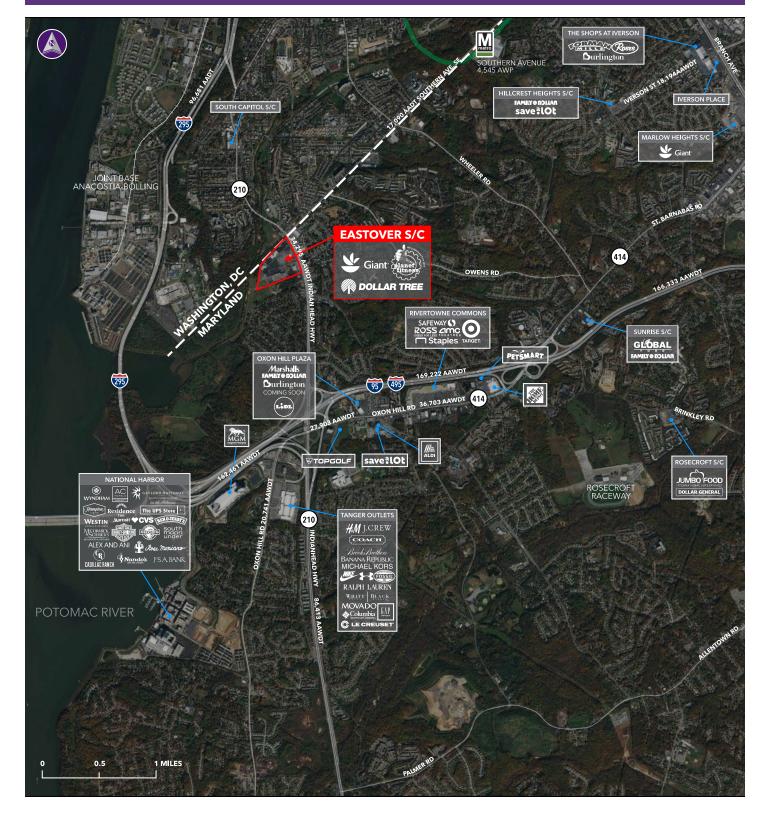

### EASTOVER SHOPPING CENTER ■ OXON HILL, MD

Information herein has been obtained from sources believed to be reliable. While we do not doubt its accuracy, we have not verified it and make no guarantee, warranty or representation about it. Independent confirmation of its accuracy and completeness is your responsibility. H&R Retail, Inc.

#### **Property Highlights**

- Anchored by Giant Food
- Area fashion destination with Rainbow, Rainbow Kids, DTLR, Ashley Stewart, and Foot Locker
- Other tenants include Dollar Tree, Planet Fitness, and
- Located on the primary artery for this trade area with traffic count of 34,295 AAWDT
- Total GLA: 269,619 SF