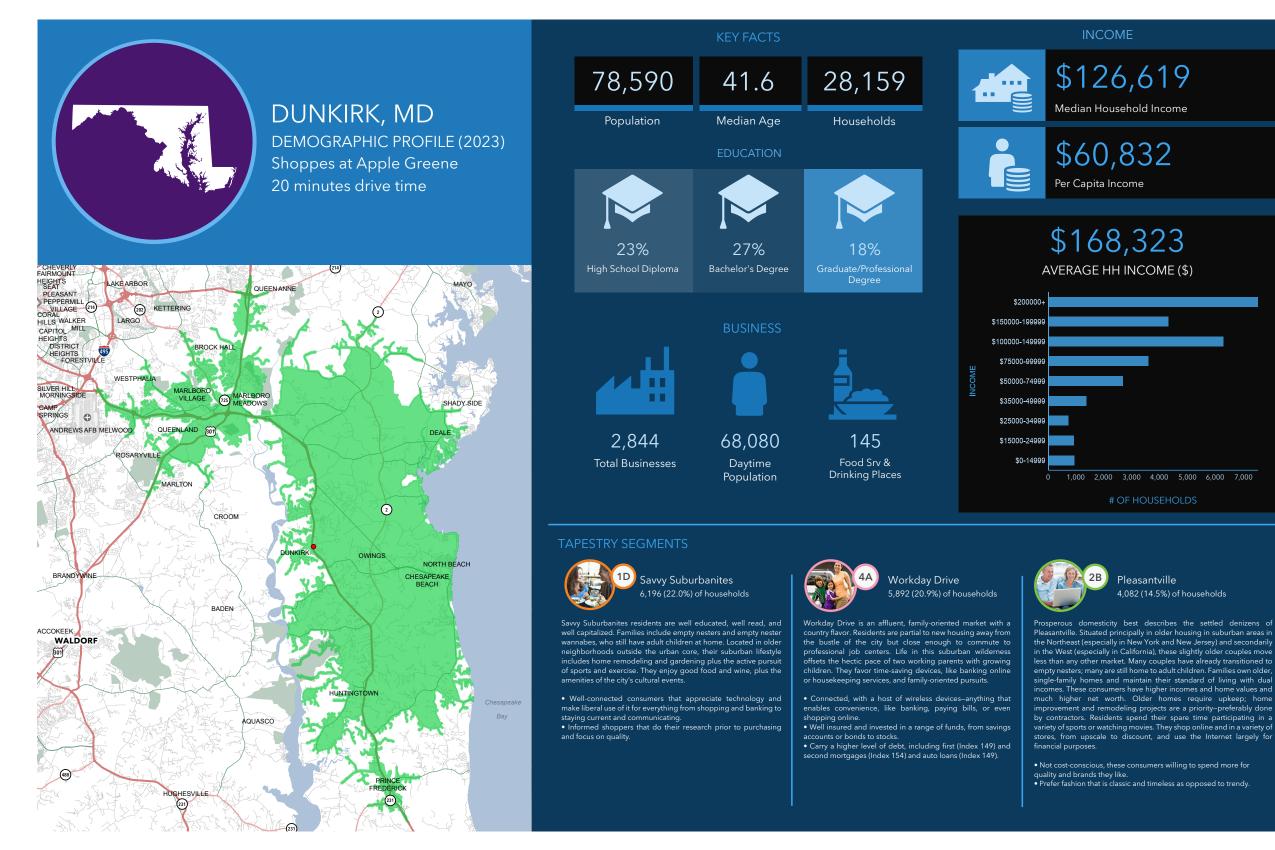

## DUNKIRK, MD

**FreshFoods** 

2400

## 2023 DEMOGRAPHICS (Drive Time)

|                             | ė                     | \$                  |
|-----------------------------|-----------------------|---------------------|
| Total<br>Population         | Daytime<br>Population | Median HH<br>Income |
| 10 MINUTES<br>9,779         | 9,163                 | \$140,831           |
| 15 MINUTES<br><b>25,190</b> | 24,549                | \$129,325           |
| 20 MINUTES <b>78,590</b>    | 68,080                | \$126,619           |

## **Psychographic Profile**

2023 and 2028 Esri Forecasts. Converted Census 2000 data into 2010 geography Lat/Lon: 38.96670/-76.95109

|                                  | 10 MILE   | 15 MILE   | 20 MILE   |
|----------------------------------|-----------|-----------|-----------|
| POPULATION                       |           |           |           |
| 2000 Total Population            | 83,418    | 244,459   | 830,417   |
| 2010 Total Population            | 96,521    | 275,210   | 900,713   |
| 2023 Total Population            | 103,846   | 314,133   | 1,009,488 |
| 2028 Total Population            | 104,576   | 326,710   | 1,025,826 |
| 2023-2028 Annual Rate            | 0.14%     | 0.79%     | 0.32%     |
| Median Age                       | 42.6      | 41.6      | 40.0      |
| HOUSEHOLDS                       |           |           |           |
| 2000 Households                  | 29,344    | 83,691    | 301,796   |
| 2010 Households                  | 34,679    | 97,503    | 333,716   |
| 2023 Households                  | 37,750    | 113,071   | 378,307   |
| 2028 Households                  | 38,407    | 119,133   | 387,915   |
| 2023 Average Household Size      | 2.73      | 2.76      | 2.64      |
| INCOME                           |           |           |           |
| 2023 Average Household<br>Income | \$202,775 | \$197,149 | \$164,095 |
| 2023 Median Household<br>Income  | \$156,194 | \$152,958 | \$121,921 |
| 2023 Per Capita Income           | \$67,775  | \$66,770  | \$59,618  |
|                                  |           |           |           |
| 2023 POPULATION BY               | KACE/EI   | HNICITY   |           |

| White Alone                             | 77.6% | 75.5% | 50.4% |
|-----------------------------------------|-------|-------|-------|
| Black Alone                             | 10.1% | 11.3% | 37.1% |
| American Indian/Alaskan Native<br>Alone | 0.2%  | 0.4%  | 0.4%  |
| Asian Alone                             | 2.6%  | 2.1%  | 1.5%  |
| Pacific Islander Alone                  | 0.1%  | 0.1%  | 0.1%  |
| Other Race                              | 1.6%  | 2.6%  | 3.1%  |
| Two or More Races                       | 7.8%  | 8.0%  | 7.3%  |
| Hispanic Origin (Any Race)              | 5.0%  | 6.3%  | 6.5%  |

#### **2023 POPULATION 25+ BY EDUCATIONAL** ATTAINMENT

| Total                                    | 6,755   | 14,185  | 74,783  |
|------------------------------------------|---------|---------|---------|
| Less than 9th Grade                      | 0.0%    | 0.6%    | 1.5%    |
| 9th - 12th Grade, No Diploma             | 3.1%    | 3.7%    | 3.3%    |
| High School Graduate                     | 22.4%   | 23.6%   | 25.0%   |
| GED/Alternative Credential               | 0.9%    | 1.1%    | 2.6%    |
| Some College, No Degree                  | 15.9%   | 17.3%   | 18.1%   |
| Associate Degree                         | 9.8%    | 8.5%    | 7.8%    |
| Bachelor's Degree                        | 28.3%   | 26.3%   | 24.7%   |
| Graduate/Professional Degree             | 19.6%   | 19.0%   | 17.0%   |
| BUSINESS                                 |         |         |         |
| Total Business                           | 412     | 700     | 2,774   |
| Total Employees                          | 3,565   | 5,675   | 23,087  |
| Employee/Residential<br>Population Ratio | 0.380:1 | 0.290:1 | 0.220:1 |