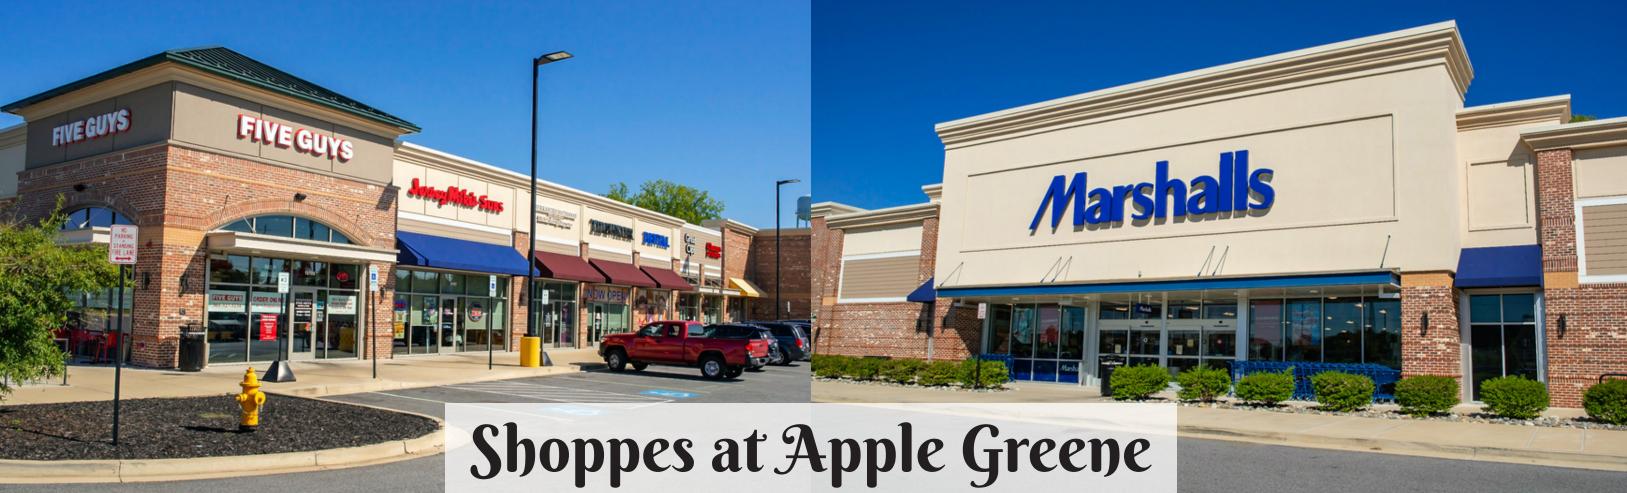

## **Shoppes at Apple Greene**

## HIGHLIGHTS

- Dunkirk's newest shopping center, anchored by Harris Teeter and Marshall's, with a total of 101,179 SF GLA.
- Located on Route 4, which is a main thoroughfare from Calvert County to Prince George's County and Washington, DC.

## Site Plan

| #         | TENANTS                     | SQUARE<br>FEET |
|-----------|-----------------------------|----------------|
| 10105     | FIVE GUYS                   | 2,250          |
| 10107     | JERSEY MIKE'S               | 1,732          |
| 10109     | AVAILABLE                   | 1,717          |
| 10113     | TIDEWATER DENTAL            | 2,881          |
| 10115     | GREAT CLIPS                 | 1,200          |
| 10117     | AVAILABLE                   | 1,064          |
| 10119     | T-MOBILE                    | 1,607          |
| 10121     | APPLE GREENE WINE & SPIRITS | 3,180          |
| 10125     | HARRIS TEETER               | 48,808         |
| 10135     | MARSHALLS                   | 21,000         |
| 10137     | TROPICAL SMOOTHIE CAFÉ      | 1,366          |
| 10143     | SPA ONE NAILS               | 3,248          |
| 10090     | TACO BELL                   | 2,000          |
| 10072     | STARBUCKS                   | 2,617          |
| 10076     | MATTRESS WAREHOUSE          | 3,509          |
| 10084     | MOD PIZZA                   | 3,000          |
| Outparcel | HARRIS TEETER FUEL          | -              |
| TOTAL     |                             | 101,179        |