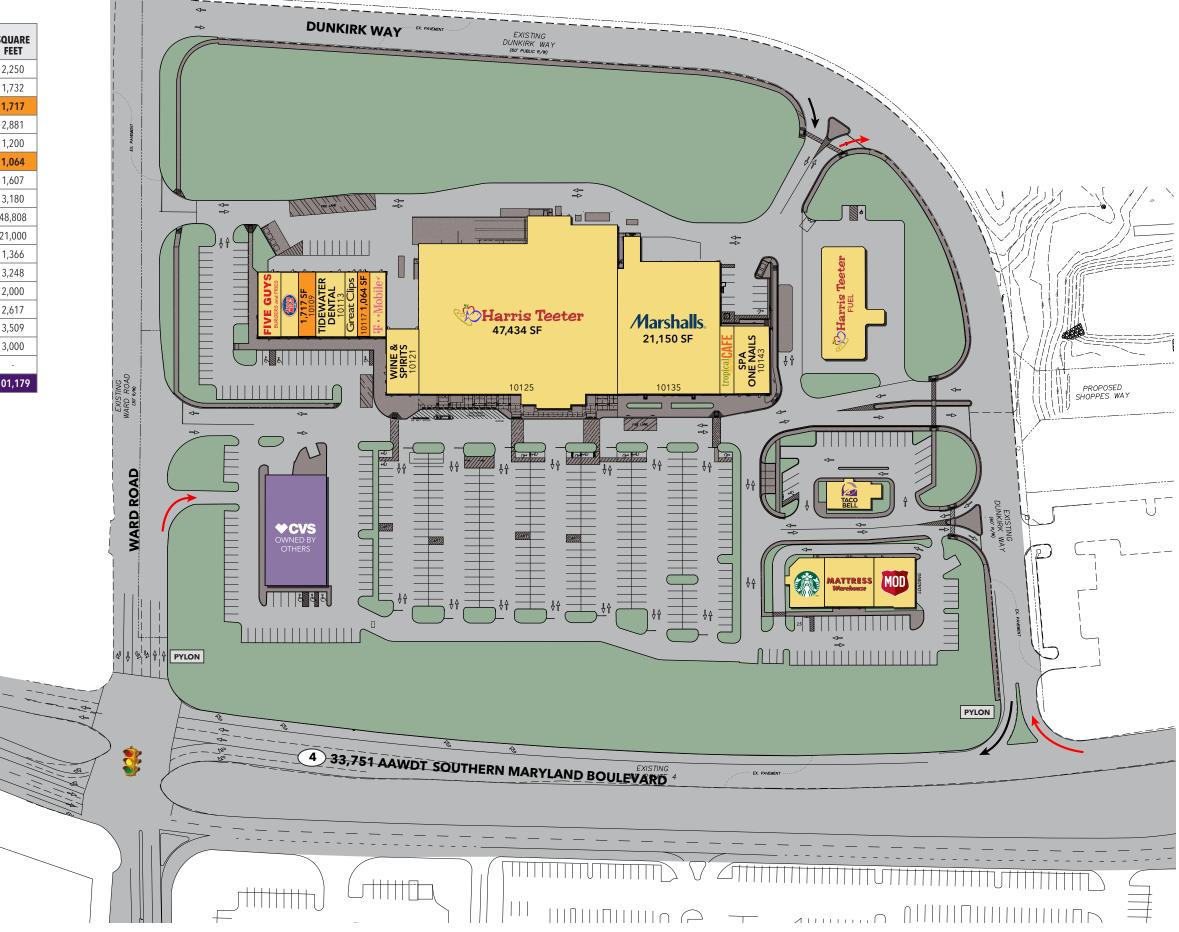

## Site Plan

| #         | TENANTS                     | SQUARE<br>FEET |
|-----------|-----------------------------|----------------|
| 10105     | FIVE GUYS                   | 2,250          |
| 10107     | JERSEY MIKE'S               | 1,732          |
| 10109     | AVAILABLE                   | 1,717          |
| 10113     | TIDEWATER DENTAL            | 2,881          |
| 10115     | GREAT CLIPS                 | 1,200          |
| 10117     | AVAILABLE                   | 1,064          |
| 10119     | T-MOBILE                    | 1,607          |
| 10121     | APPLE GREENE WINE & SPIRITS | 3,180          |
| 10125     | HARRIS TEETER               | 48,808         |
| 10135     | MARSHALLS                   | 21,000         |
| 10137     | TROPICAL SMOOTHIE CAFÉ      | 1,366          |
| 10143     | SPA ONE NAILS               | 3,248          |
| 10090     | TACO BELL                   | 2,000          |
| 10072     | STARBUCKS                   | 2,617          |
| 10076     | MATTRESS WAREHOUSE          | 3,509          |
| 10084     | MOD PIZZA                   | 3,000          |
| Outparcel | HARRIS TEETER FUEL          | -              |
| TOTAL     |                             | 101,179        |