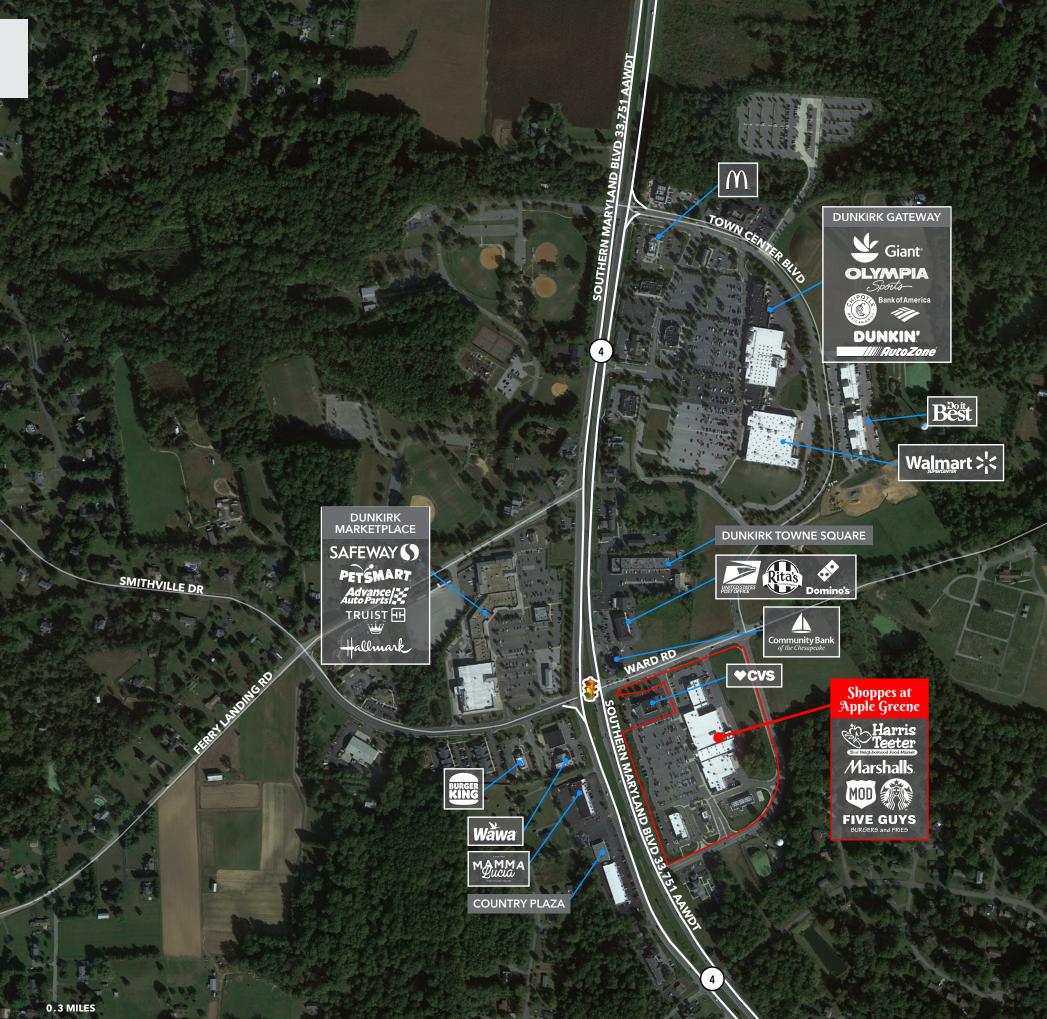

## HIGHLIGHTS

- Dunkirk's newest shopping center, anchored by Harris Teeter and Marshall's, with a total of 101,179 SF GLA.
- Located on Route 4, which is a main thoroughfare from Calvert County to Prince George's County and Washington, DC.