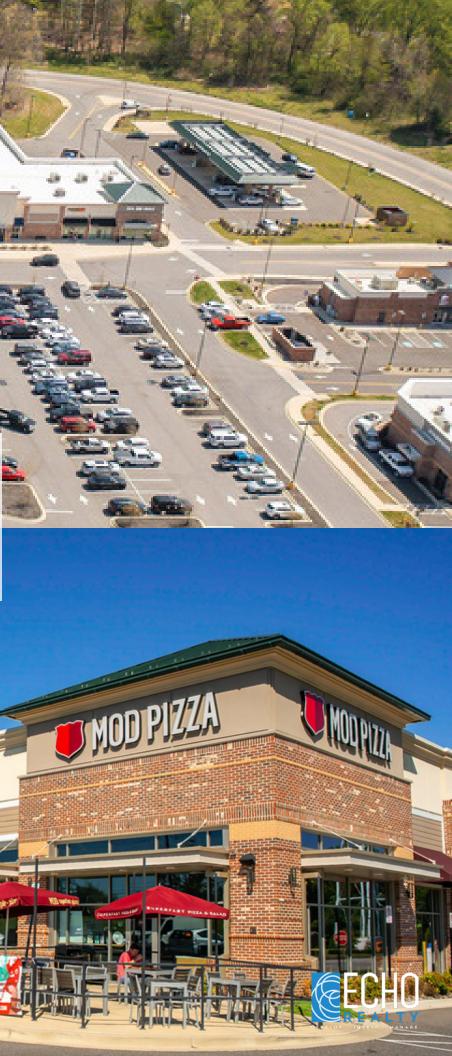

## **Shoppes at Apple Greene**

## HIGHLIGHTS

- Dunkirk's newest shopping center, anchored by Harris Teeter and Marshall's, with a total of 101,179 SF GLA.
- Located on Route 4, which is a main thoroughfare from Calvert County to Prince George's County and Washington, DC.