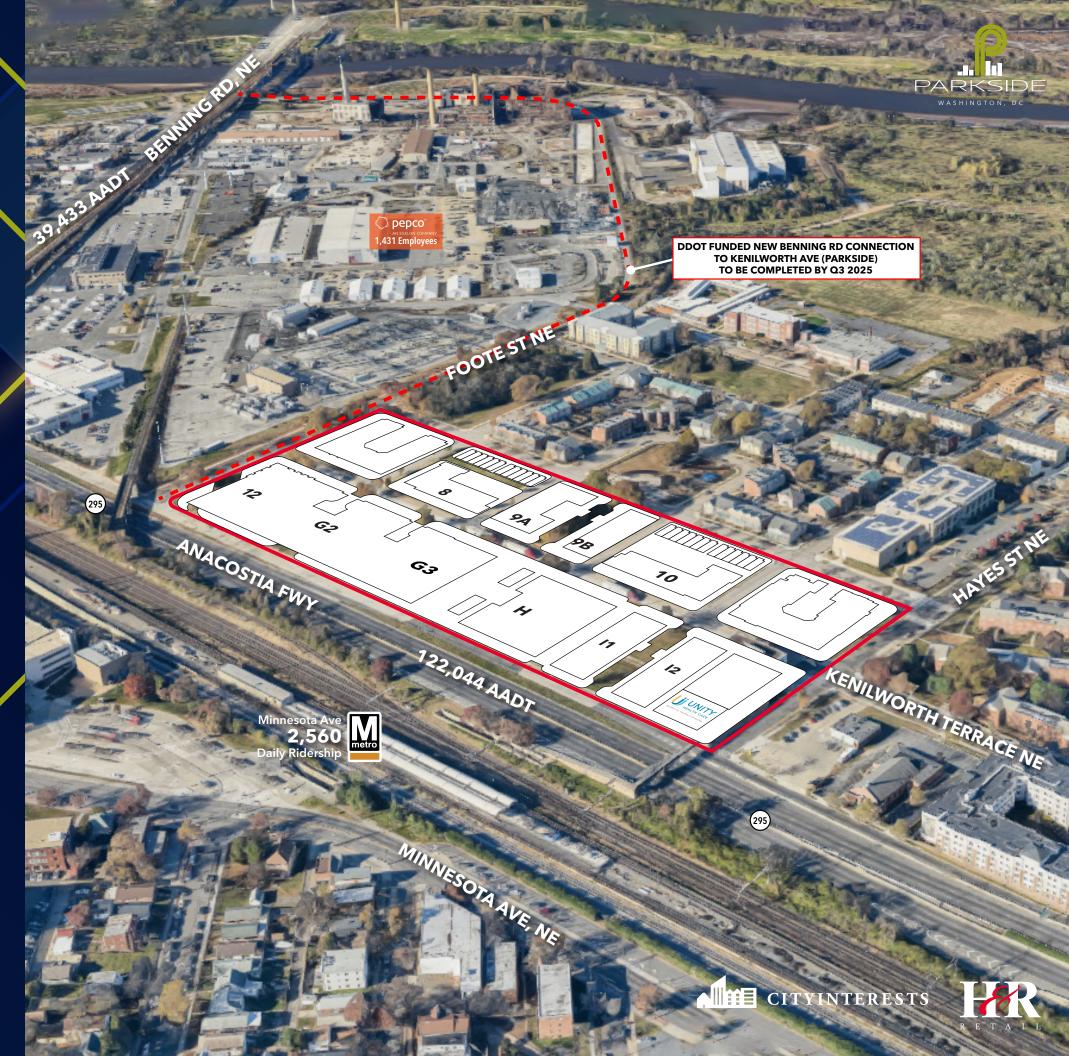

#### **PROJECT:**

- Full build out: 1,500 to 2,000 residential units; 160,000 SF of retail; 750,000 SF of office
- 820 residential units delivered today
- DDOT funded new Benning Rd connection to Kenilworth Ave (Parkside) to be completed by Q3 2025
- Parkside Pedestrian Bridge: 45' wide pedestrian bridge connecting Parkside to the Minnesota Ave Metro Station and Downtown Ward 7, delivered by DDOT in 2021
- Unity Health: 43,000 SF health care clinic
- Parkside Community Park: 1-acre public park
- 4 neighborhood educational institutions: Educare, Neval Thomas Elementary School, Cesar Chavez Middle School, and Cesar Chavez High School together educate more than 1,140 students each year, from early childhood through high school