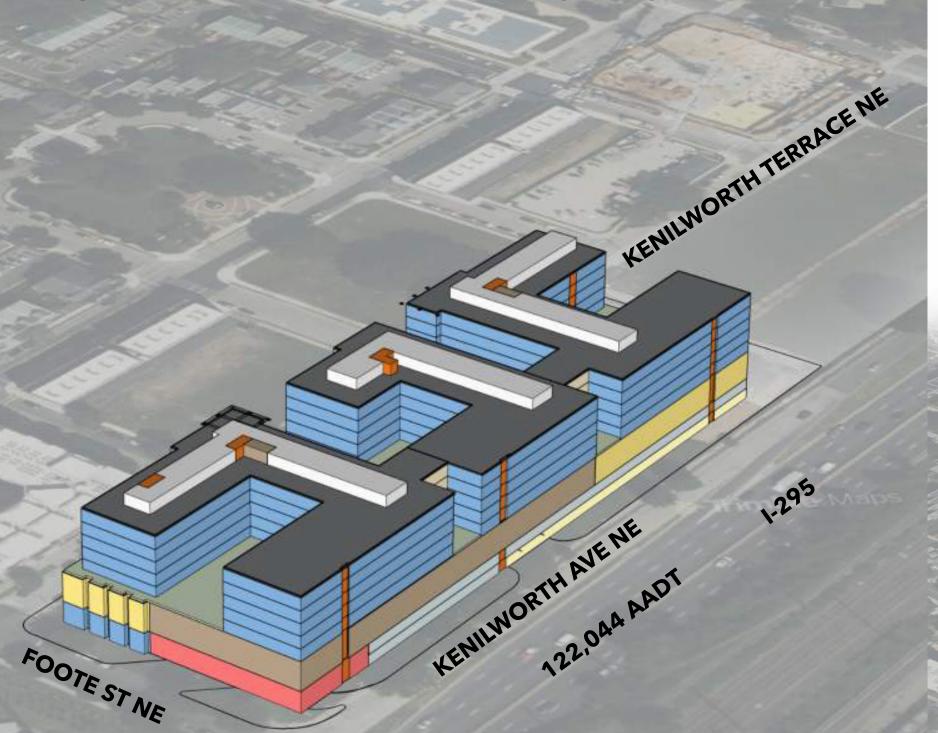

City Interests and H&R Retail are proud to present Parkside, a new mixed use development with regional accessibility located in Washington, DC.

#### **PROJECT:**

- Full build out: 1,500 to 2,000 residential units; 160,000 SF of retail; 750,000 SF of office
- 820 residential units delivered today
- DDOT funded new Benning Rd connection to Kenilworth Ave (Parkside) to be completed by Q3 2025
- Parkside Pedestrian Bridge: 45' wide pedestrian bridge connecting Parkside to the Minnesota Ave Metro Station and Downtown Ward 7, delivered by DDOT in 2021
- Unity Health: 43,000 SF health care clinic
- Parkside Community Park: 1-acre public park
- 4 neighborhood educational institutions: Educare, Neval Thomas Elementary School, Cesar Chavez Middle School, and Cesar Chavez High School together educate more than 1,140 students each year, from early childhood through high school