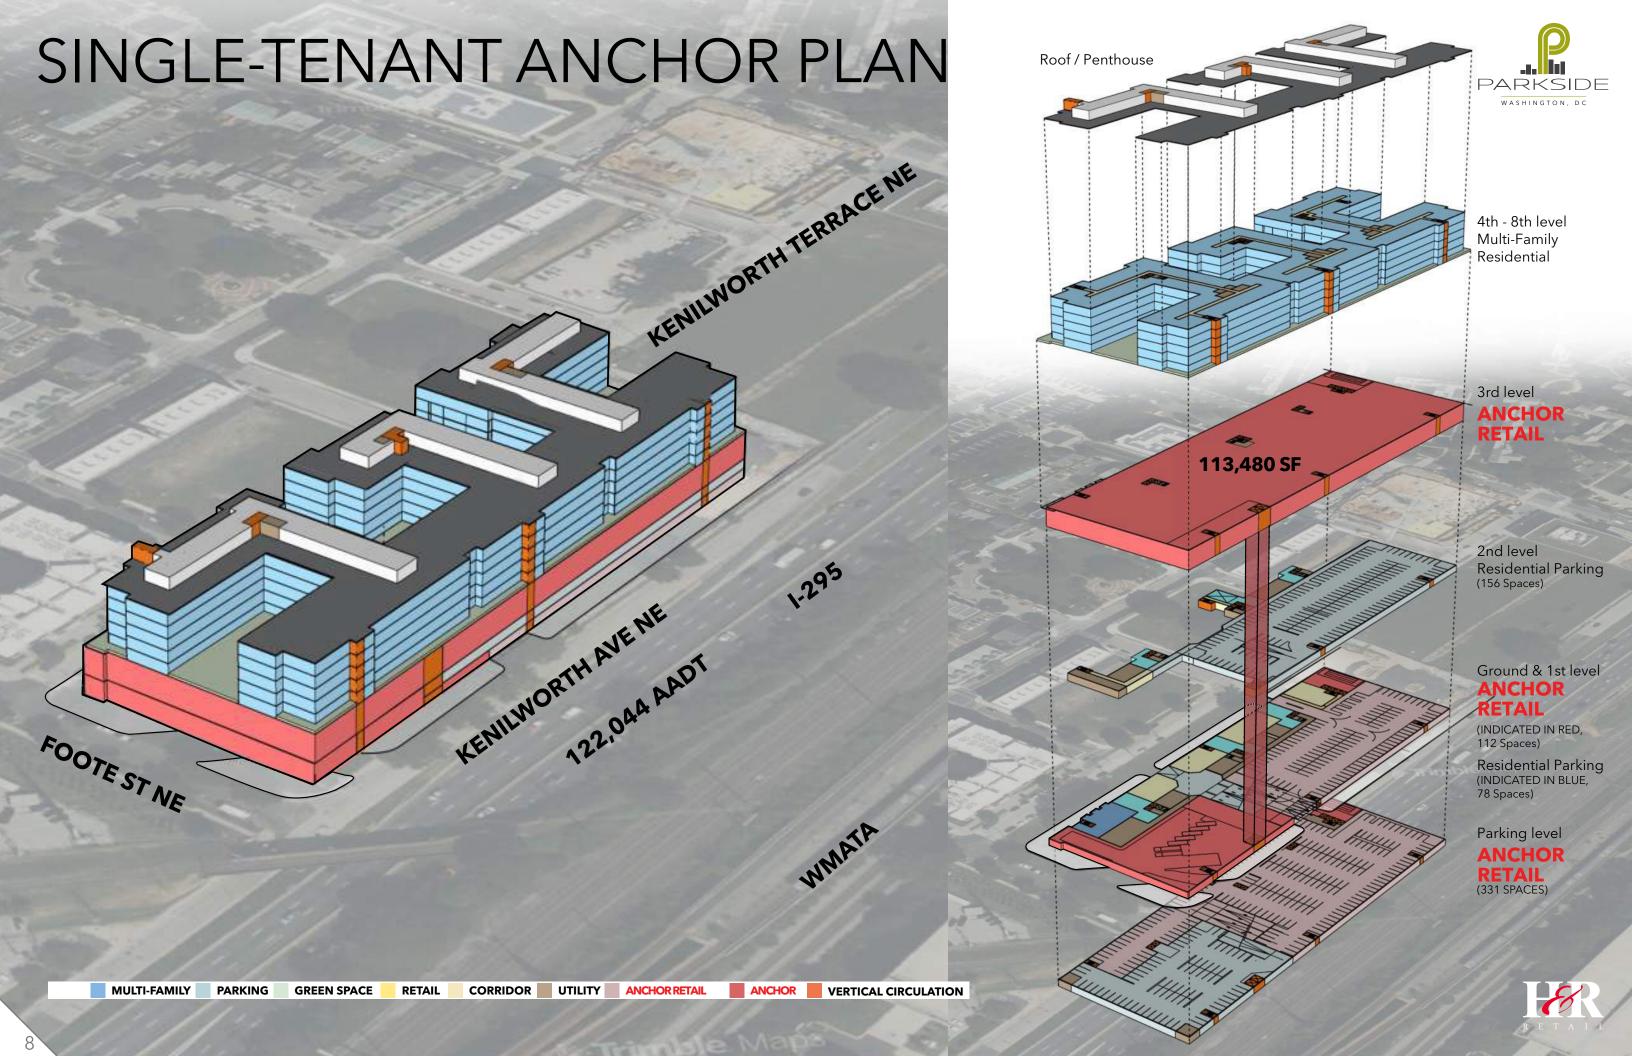

n Washington, DC.

#### **PROJECT:**

- Full build out: 1,500 to 2,000 residential units; 160,000 SF of retail; 750,000 SF of office
- 820 residential units delivered today
- DDOT funded new Benning Rd connection to Kenilworth Ave (Parkside) to be completed by Q3 2025
- Parkside Pedestrian Bridge: 45' wide pedestrian bridge connecting Parkside to the Minnesota Ave Metro Station and Downtown Ward 7, delivered by DDOT in 2021
- Unity Health: 43,000 SF health care clinic
- Parkside Community Park: 1-acre public park
- 4 neighborhood educational institutions: Educare, Neval Thomas Elementary School, Cesar Chavez Middle School, and Cesar Chavez High School together educate more than 1,140 students each year, from early childhood through high school











## STREET LEVEL MASTER PLAN









### MULTI-TENANT ANCHOR PLAN





MULTI-FAMIL

PARKIN

GREEN SPAC

RET

CORRIDO

UTILITY

NG

VERTICAL CIRCULATI

9



#### Single Anchor Street Level Plan







#### Multi Anchor Street Level Plan

















# PARCEL 9A













# PARCEL 9B



































### DEMOGRAPHICS

SUMMARY DEMOGRAPHIC PROFILE
2023 and 2028 Esri Forecasts. Converted Census 2000 data into 2010 geography
Lat/Lon: 38.86429/-76.99963







WASHINGTON, DC DEMOGRAPHIC PROFILE (2023) Parkside 3 mile ring





229,176

Population

38.5

96,926

Households

**EDUCATION** 

21% Bachelor's Degree

Median Age





6,034 **Total Businesses** 



202,314 Daytime Population



Food Srv &

#### \$123,381 **AVERAGE HH INCOME (\$)** \$100000-14999 \$75000-9999 \$35000-4999 \$25000-34999 \$15000-2499