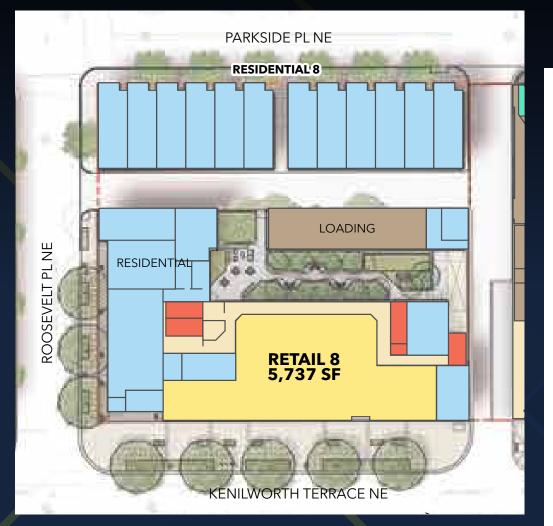

on to Kenilworth Ave (Parkside) to be completed by Q3 2025
- Parkside Pedestrian Bridge: 45' wide pedestrian bridge connecting Parkside to the Minnesota Ave Metro Station and Downtown Ward 7, delivered by DDOT in 2021
- Unity Health: 43,000 SF health care clinic
- Parkside Community Park: 1-acre public park
- 4 neighborhood educational institutions: Educare, Neval Thomas Elementary School, Cesar Chavez Middle School, and Cesar Chavez High School together educate more than 1,140 students each year, from early childhood through high school











## STREET LEVEL MASTER PLAN









### MULTI-TENANT ANCHOR PLAN





MULTI-FAMIL

PARKIN

GREEN SPAC

RET

CORRIDO

UTILITY

NG

VERTICAL CIRCULATI

9



#### Single Anchor Street Level Plan







#### Multi Anchor Street Level Plan

















# PARCEL 9A













# PARCEL 9B



































### DEMOGRAPHICS

SUMMARY DEMOGRAPHIC PROFILE
2023 and 2028 Esri Forecasts. Converted Census 2000 data into 2010 geography
Lat/Lon: 38.86429/-76.99963







WASHINGTON, DC DEMOGRAPHIC PROFILE (2023) Parkside 3 mile ring





229,176

Population

38.5

96,926

Households

**EDUCATION** 

21% Bachelor's Degree

Median Age





6,034 **Total Businesses** 



202,314 Daytime Population



Food Srv &

#### \$123,381 **AVERAGE HH INCOME (\$)** \$100000-14999 \$75000-9999 \$35000-4999 \$25000-34999 \$15000-2499 \$0-14999

**INCOME** 

\$75,358

\$52,356

Per Capita Income

Median Household Income

#### **TAPESTRY SEGMENTS**



11A City Strivers 23,305 (24.0%) of households

These high density city neighborhoods are c