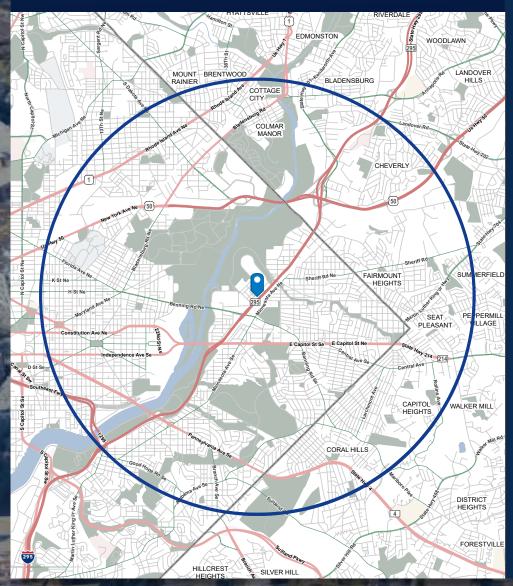

### DEMOGRAPHICS

SUMMARY DEMOGRAPHIC PROFILE
2023 and 2028 Esri Forecasts. Converted Census 2000 data into 2010 geography
Lat/Lon: 38.86429/-76.99963

WASHINGTON, DC DEMOGRAPHIC PROFILE (2023) Parkside 3 mile ring