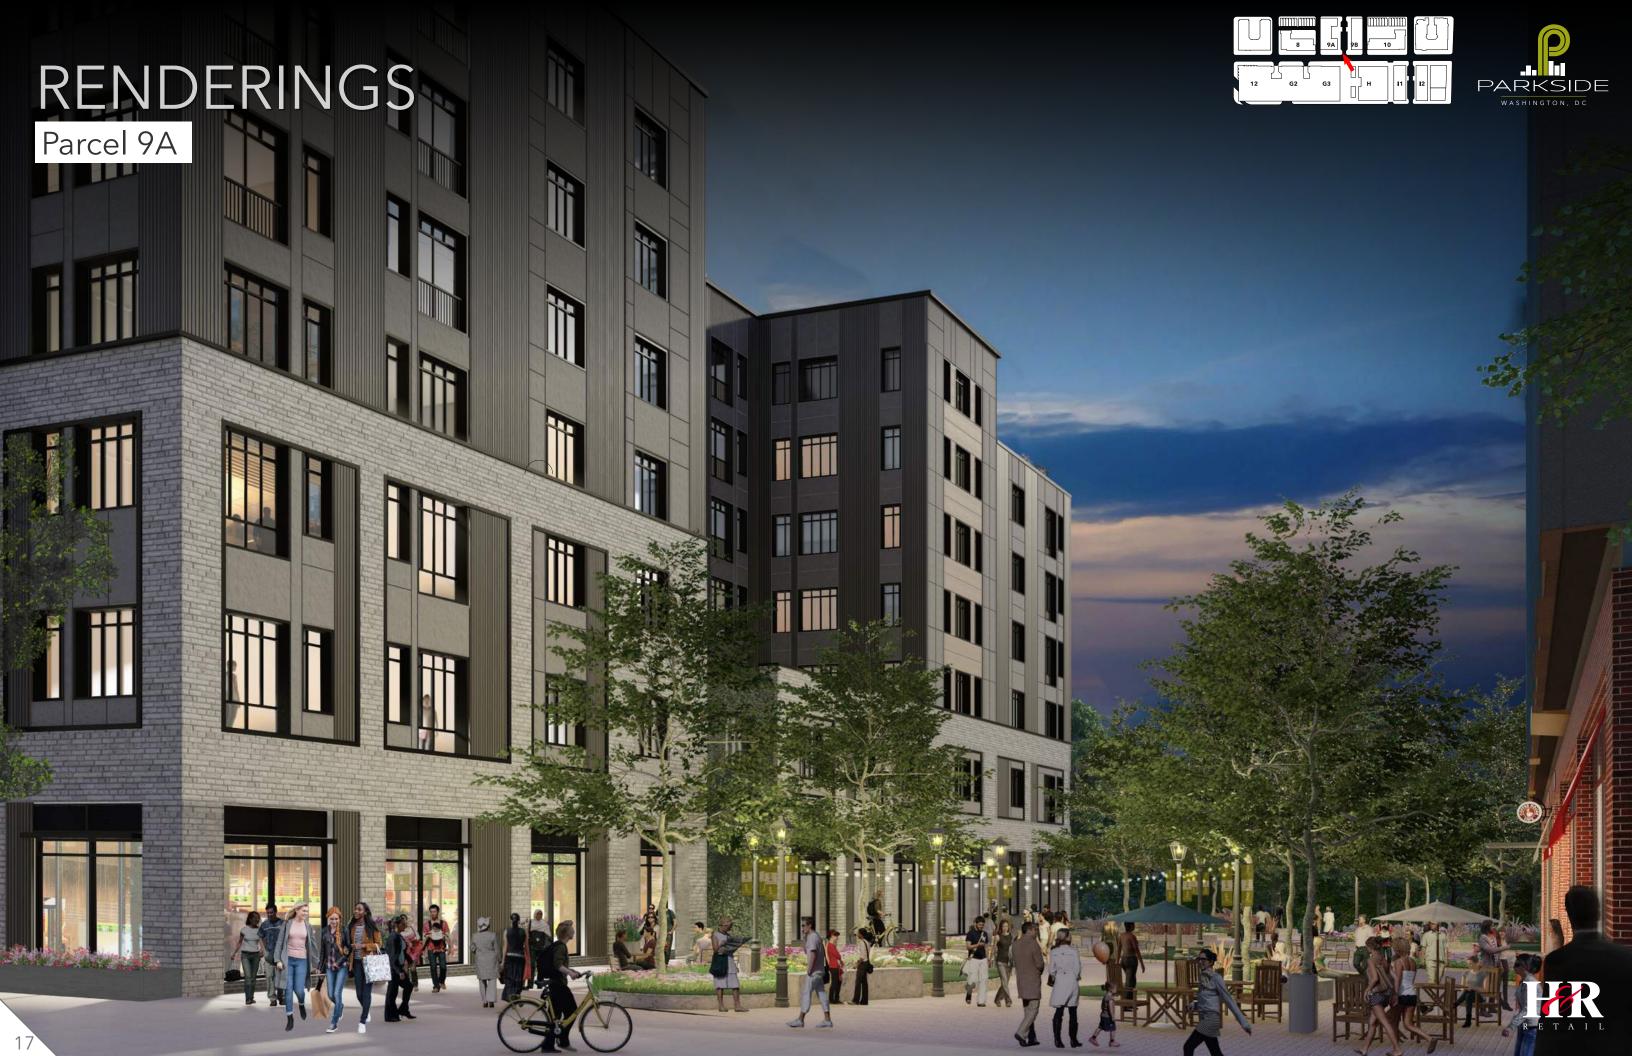

destrian Bridge: 45' wide pedestrian bridge connecting Parkside to the Minnesota Ave Metro Station and Downtown Ward 7, delivered by DDOT in 2021
- Unity Health: 43,000 SF health care clinic
- Parkside Community Park: 1-acre public park
- 4 neighborhood educational institutions: Educare, Neval Thomas Elementary School, Cesar Chavez Middle School, and Cesar Chavez High School together educate more than 1,140 students each year, from early childhood through high school











## STREET LEVEL MASTER PLAN









### MULTI-TENANT ANCHOR PLAN





MULTI-FAMIL

PARKIN

GREEN SPAC

RET

CORRIDO

UTILITY

NG

VERTICAL CIRCULATI

9



#### Single Anchor Street Level Plan







#### Multi Anchor Street Level Plan

















# PARCEL 9A













# PARCEL 9B



































### DEMOGRAPHICS

SUMMARY DEMOGRAPHIC PROFILE
2023 and 2028 Esri Forecasts. Converted Census 2000 data into 2010 geography
Lat/Lon: 38.86429/-76.99963







WASHINGTON, DC DEMOGRAPHIC PROFILE (2023) Parkside 3 mile ring





229,176

Population

38.5

96,926

Households

**EDUCATION** 

21% Bachelor's Degree

Median Age





6,034 **Total Businesses** 



202,314 Daytime Population



Food Srv &

#### \$123,381 **AVERAGE HH INCOME (\$)** \$100000-14999 \$75000-9999 \$35000-4999 \$25000-34999 \$15000-2499 \$0-14999

**INCOME** 

\$75,358

\$52,356

Per Capita Income

Median Household Income

#### **TAPESTRY SEGMENTS**



11A City Strivers 23,305 (24.0%) of households

These high density city neighborhoods are characterized by a relatively young foreign-born population who have embr