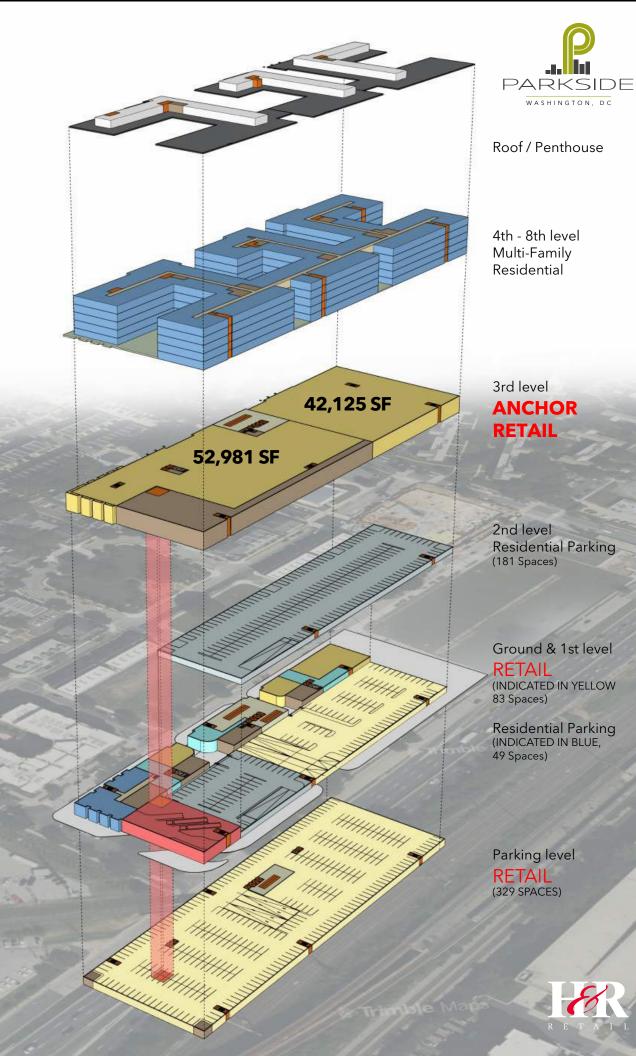

T:**

- Full build out: 1,500 to 2,000 residential units; 160,000 SF of retail; 750,000 SF of office
- 820 residential units delivered today
- DDOT funded new Benning Rd connection to Kenilworth Ave (Parkside) to be completed by Q3 2025
- Parkside Pedestrian Bridge: 45' wide pedestrian bridge connecting Parkside to the Minnesota Ave Metro Station and Downtown Ward 7, delivered by DDOT in 2021
- Unity Health: 43,000 SF health care clinic
- Parkside Community Park: 1-acre public park
- 4 neighborhood educational institutions: Educare, Neval Thomas Elementary School, Cesar Chavez Middle School, and Cesar Chavez High School together educate more than 1,140 students each year, from early childhood through high school











## STREET LEVEL MASTER PLAN









### MULTI-TENANT ANCHOR PLAN





MULTI-FAMIL

PARKIN

GREEN SPAC

RET

CORRIDO

UTILITY

NG

VERTICAL CIRCULATI

9



#### Single Anchor Street Level Plan







#### Multi Anchor Street Level Plan

















# PARCEL 9A













# PARCEL 9B



































### DEMOGRAPHICS

SUMMARY DEMOGRAPHIC PROFILE
2023 and 2028 Esri Forecasts. Converted Census 2000 data into 2010 geography
Lat/Lon: 38.86429/-76.99963







WASHINGTON, DC DEMOGRAPHIC PROFILE (2023) Parkside 3 mile ring





229,176

Population

38.5

96,926

Households

**EDUCATION** 

21% Bachelor's Degree

Median Age





6,034 **Total Businesses** 



202,314 Daytime Population



Food Srv &

#### \$123,381 **AVERAGE HH INCOME (\$)** \$100000-14999 \$75000-9999 \$35000-4999 \$25000-34999 \$15000-2499 \$0-14999

**INCOME** 

\$75,35