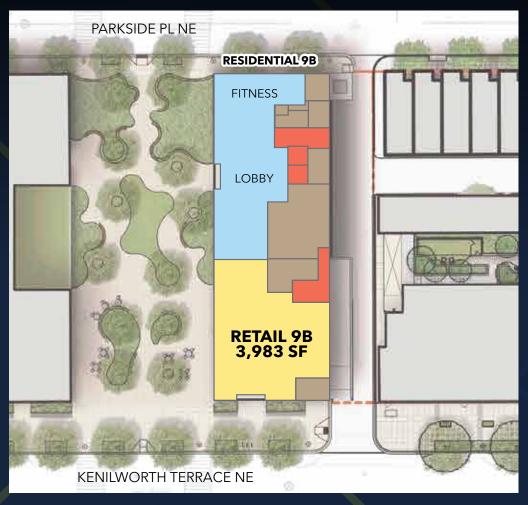

Q3 2025
- Parkside Pedestrian Bridge: 45' wide pedestrian bridge connecting Parkside to the Minnesota Ave Metro Station and Downtown Ward 7, delivered by DDOT in 2021
- Unity Health: 43,000 SF health care clinic
- Parkside Community Park: 1-acre public park
- 4 neighborhood educational institutions: Educare, Neval Thomas Elementary School, Cesar Chavez Middle School, and Cesar Chavez High School together educate more than 1,140 students each year, from early childhood through high school











## STREET LEVEL MASTER PLAN









### MULTI-TENANT ANCHOR PLAN





MULTI-FAMIL

PARKIN

GREEN SPAC

RET

CORRIDO

UTILITY

NG

VERTICAL CIRCULATI

9



#### Single Anchor Street Level Plan







#### Multi Anchor Street Level Plan

















# PARCEL 9A













# PARCEL 9B



































### DEMOGRAPHICS

SUMMARY DEMOGRAPHIC PROFILE
2023 and 2028 Esri Forecasts. Converted Census 2000 data into 2010 geography
Lat/Lon: 38.86429/-76.99963







WASHINGTON, DC DEMOGRAPHIC PROFILE (2023) Parkside 3 mile ring





229,176

Population

38.5

96,926

Households

**EDUCATION** 

21% Bachelor's Degree

Median Age





6,034 **Total Businesses** 



202,314 Daytime Population



Food Srv &

#### \$123,381 **AVERAGE HH INCOME (\$)** \$100000-14999 \$75000-9999 \$35000-4999 \$25000-34999 \$15000-2499 \$0-14999

**INCOME** 

\$75,358

\$52,356

Per Capita Income

Median Household Income

#### **TAPESTRY SEGMENTS**



11A City Strivers 23,305 (24.0%) of households

These high density city neighborhoods are characterized by a relatively young foreign-born po