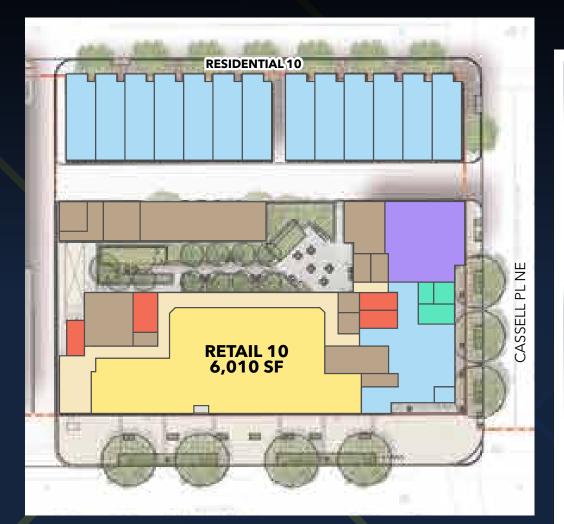

arkside Pedestrian Bridge: 45' wide pedestrian bridge connecting Parkside to the Minnesota Ave Metro Station and Downtown Ward 7, delivered by DDOT in 2021
- Unity Health: 43,000 SF health care clinic
- Parkside Community Park: 1-acre public park
- 4 neighborhood educational institutions: Educare, Neval Thomas Elementary School, Cesar Chavez Middle School, and Cesar Chavez High School together educate more than 1,140 students each year, from early childhood through high school











## STREET LEVEL MASTER PLAN









### MULTI-TENANT ANCHOR PLAN





MULTI-FAMIL

PARKIN

GREEN SPAC

RET

CORRIDO

UTILITY

NG

VERTICAL CIRCULATI

9



#### Single Anchor Street Level Plan







#### Multi Anchor Street Level Plan

















# PARCEL 9A













# PARCEL 9B



































### DEMOGRAPHICS

SUMMARY DEMOGRAPHIC PROFILE
2023 and 2028 Esri Forecasts. Converted Census 2000 data into 2010 geography
Lat/Lon: 38.86429/-76.99963







WASHINGTON, DC DEMOGRAPHIC PROFILE (2023) Parkside 3 mile ring





229,176

Population

38.5

96,926

Households

**EDUCATION** 

21% Bachelor's Degree

Median Age





6,034 **Total Businesses** 



202,314 Daytime Population



Food Srv &

#### \$123,381 **AVERAGE HH INCOME (\$)** \$100000-14999 \$75000-9999 \$35000-4999 \$25000-34999 \$15000-2499 \$0-14999

**INCOME** 

\$75,358

\$52,356

Per Capita Income

Median Household Income

#### **TAPESTRY SEGMENTS**



11A City Strivers 23,305 (24.0%) of households

These high density city neighborhoods are characterized by a relatively young foreign-born population who