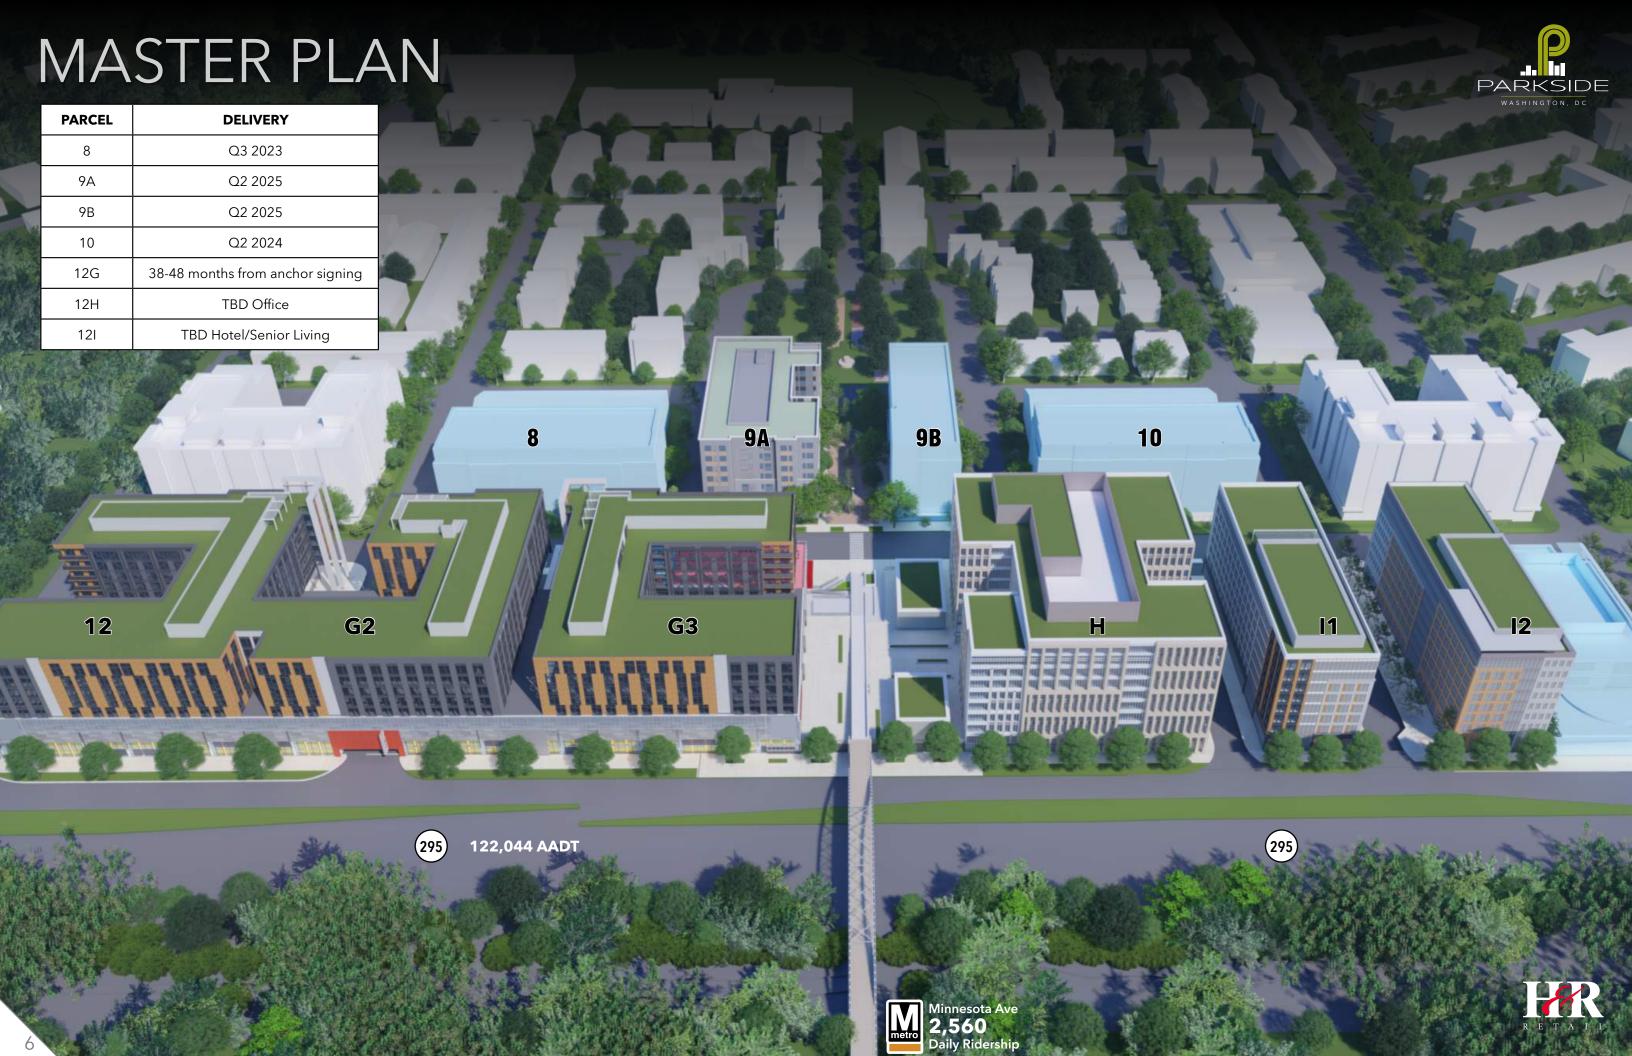

#### **PROJECT:**

- Full build out: 1,500 to 2,000 residential units; 160,000 SF of retail; 750,000 SF of office
- 820 residential units delivered today
- DDOT funded new Benning Rd connection to Kenilworth Ave (Parkside) to be completed by Q3 2025
- Parkside Pedestrian Bridge: 45' wide pedestrian bridge connecting Parkside to the Minnesota Ave Metro Station and Downtown Ward 7, delivered by DDOT in 2021
- Unity Health: 43,000 SF health care clinic
- Parkside Community Park: 1-acre public park
- 4 neighborhood educational institutions: Educare, Neval Thomas Elementary School, Cesar Chavez Middle School, and Cesar Chavez High School together educate more than 1,140 students each year, from early childhood through high school

## STREET LEVEL MASTER PLAN