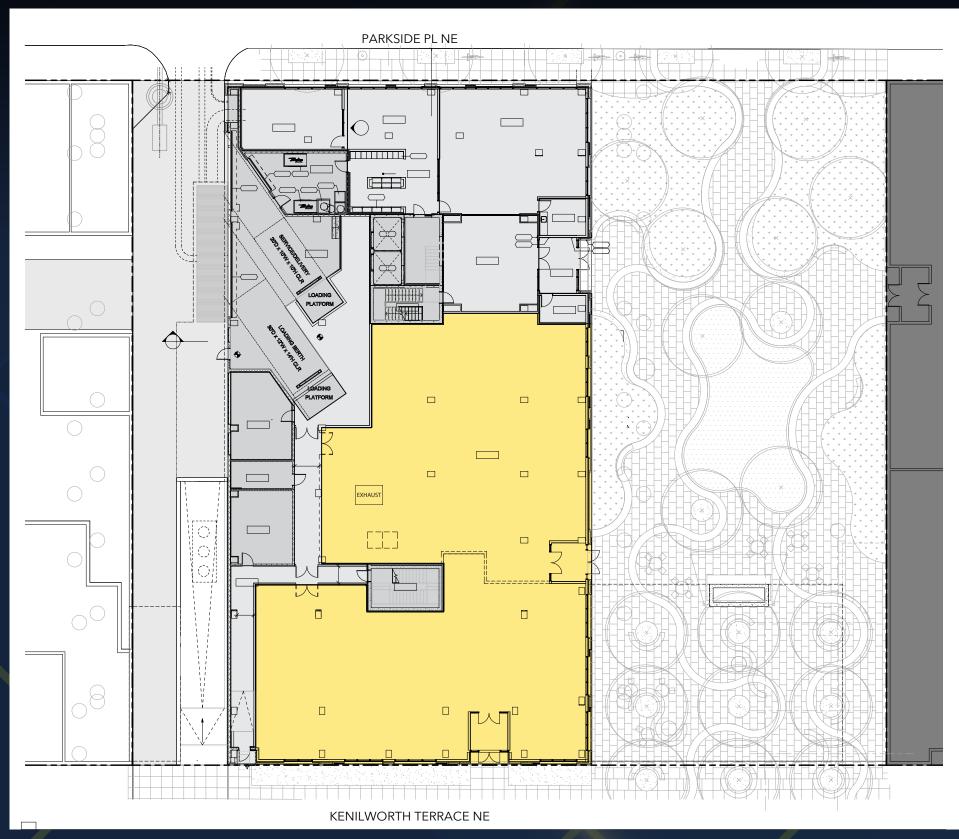

e) to be completed by Q3 2025
- Parkside Pedestrian Bridge: 45' wide pedestrian bridge connecting Parkside to the Minnesota Ave Metro Station and Downtown Ward 7, delivered by DDOT in 2021
- Unity Health: 43,000 SF health care clinic
- Parkside Community Park: 1-acre public park
- 4 neighborhood educational institutions: Educare, Neval Thomas Elementary School, Cesar Chavez Middle School, and Cesar Chavez High School together educate more than 1,140 students each year, from early childhood through high school











## STREET LEVEL MASTER PLAN









### MULTI-TENANT ANCHOR PLAN





MULTI-FAMIL

PARKIN

GREEN SPAC

RET

CORRIDO

UTILITY

NG

VERTICAL CIRCULATI

9



#### Single Anchor Street Level Plan







#### Multi Anchor Street Level Plan

















# PARCEL 9A













# PARCEL 9B



































### DEMOGRAPHICS

SUMMARY DEMOGRAPHIC PROFILE
2023 and 2028 Esri Forecasts. Converted Census 2000 data into 2010 geography
Lat/Lon: 38.86429/-76.99963







WASHINGTON, DC DEMOGRAPHIC PROFILE (2023) Parkside 3 mile ring





229,176

Population

38.5

96,926

Households

**EDUCATION** 

21% Bachelor's Degree

Median Age





6,034 **Total Businesses** 



202,314 Daytime Population



Food Srv &

#### \$123,381 **AVERAGE HH INCOME (\$)** \$100000-14999 \$75000-9999 \$35000-4999 \$25000-34999 \$15000-2499 \$0-14999

**INCOME** 

\$75,358

\$52,356

Per Capita Income

Median Household Income

#### **TAPESTRY SEGMENTS**



11A City Strivers 23,305 (24.0%) of households

These high density city neighborhoods are characterized by a relatively