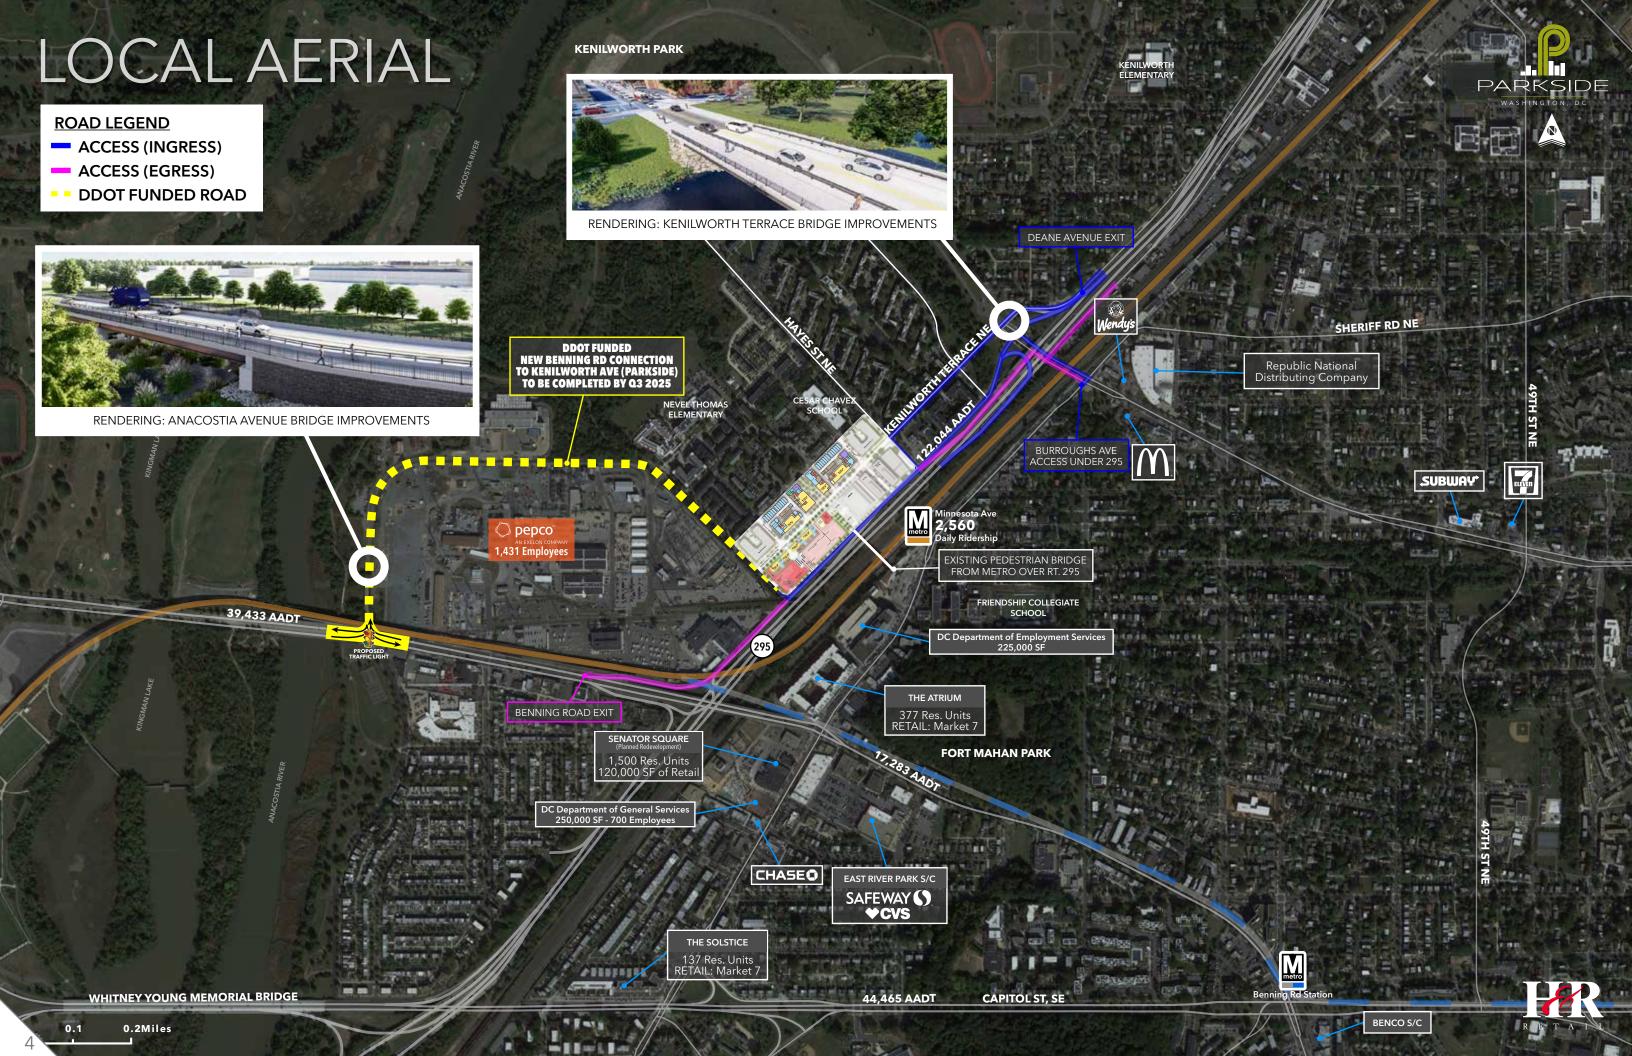

#### **PROJECT:**

- Full build out: 1,500 to 2,000 residential units; 160,000 SF of retail; 750,000 SF of office
- 820 residential units delivered today
- DDOT funded new Benning Rd connection to Kenilworth Ave (Parkside) to be completed by Q3 2025
- Parkside Pedestrian Bridge: 45' wide pedestrian bridge connecting Parkside to the Minnesota Ave Metro Station and Downtown Ward 7, delivered by DDOT in 2021
- Unity Health: 43,000 SF health care clinic
- Parkside Community Park: 1-acre public park
- 4 neighborhood educational institutions: Educare, Neval Thomas Elementary School, Cesar Chavez Middle School, and Cesar Chavez High School together educate more than 1,140 students each year, from early childhood through high school