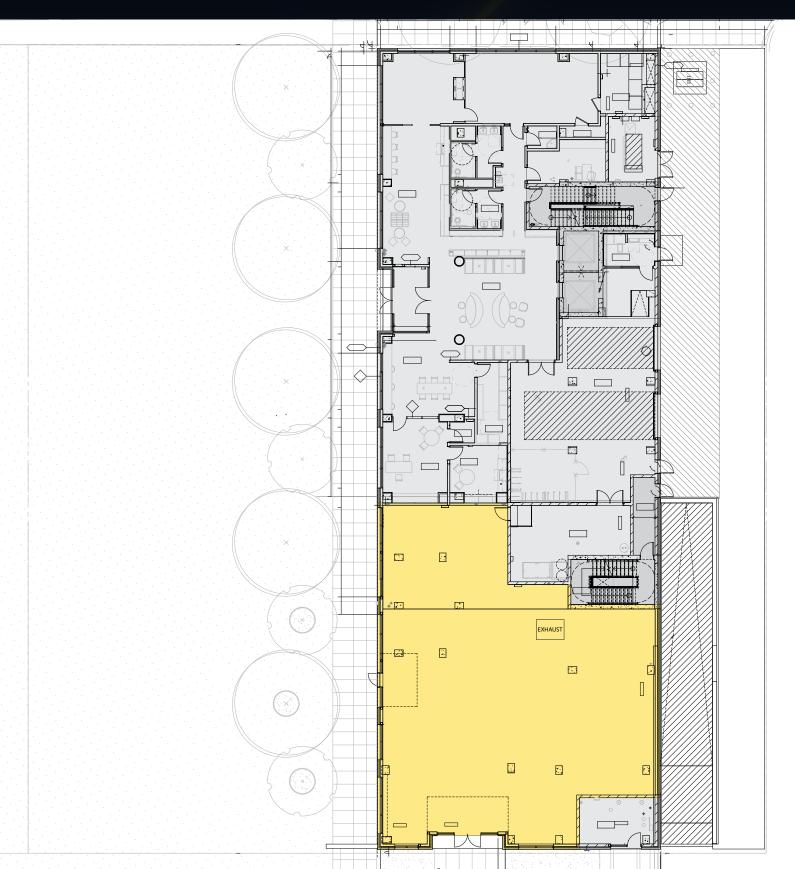

2025
- Parkside Pedestrian Bridge: 45' wide pedestrian bridge connecting Parkside to the Minnesota Ave Metro Station and Downtown Ward 7, delivered by DDOT in 2021
- Unity Health: 43,000 SF health care clinic
- Parkside Community Park: 1-acre public park
- 4 neighborhood educational institutions: Educare, Neval Thomas Elementary School, Cesar Chavez Middle School, and Cesar Chavez High School together educate more than 1,140 students each year, from early childhood through high school











## STREET LEVEL MASTER PLAN









### MULTI-TENANT ANCHOR PLAN





MULTI-FAMIL

PARKIN

GREEN SPAC

RET

CORRIDO

UTILITY

NG

VERTICAL CIRCULATI

9



#### Single Anchor Street Level Plan







#### Multi Anchor Street Level Plan

















# PARCEL 9A













# PARCEL 9B



































### DEMOGRAPHICS

SUMMARY DEMOGRAPHIC PROFILE
2023 and 2028 Esri Forecasts. Converted Census 2000 data into 2010 geography
Lat/Lon: 38.86429/-76.99963







WASHINGTON, DC DEMOGRAPHIC PROFILE (2023) Parkside 3 mile ring





229,176

Population

38.5

96,926

Households

**EDUCATION** 

21% Bachelor's Degree

Median Age





6,034 **Total Businesses** 



202,314 Daytime Population



Food Srv &

#### \$123,381 **AVERAGE HH INCOME (\$)** \$100000-14999 \$75000-9999 \$35000-4999 \$25000-34999 \$15000-2499 \$0-14999

**INCOME** 

\$75,358

\$52,356

Per Capita Income

Median Household Income

#### **TAPESTRY SEGMENTS**



11A City Strivers 23,305 (24.0%) of households

These high density city neighborhoods are characterized by a relatively young foreign-born popula