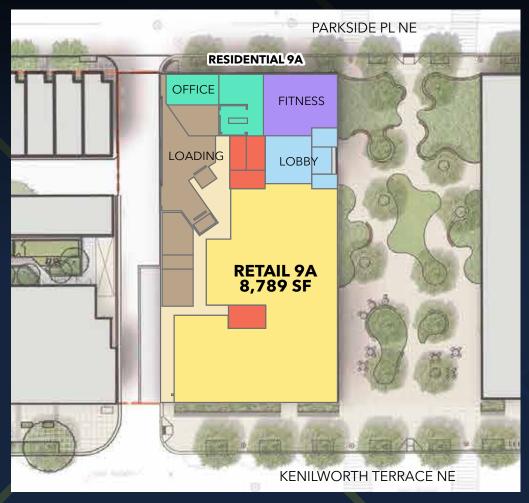

kside) to be completed by Q3 2025
- Parkside Pedestrian Bridge: 45' wide pedestrian bridge connecting Parkside to the Minnesota Ave Metro Station and Downtown Ward 7, delivered by DDOT in 2021
- Unity Health: 43,000 SF health care clinic
- Parkside Community Park: 1-acre public park
- 4 neighborhood educational institutions: Educare, Neval Thomas Elementary School, Cesar Chavez Middle School, and Cesar Chavez High School together educate more than 1,140 students each year, from early childhood through high school











## STREET LEVEL MASTER PLAN









### MULTI-TENANT ANCHOR PLAN





MULTI-FAMIL

PARKIN

GREEN SPAC

RET

CORRIDO

UTILITY

NG

VERTICAL CIRCULATI

9



#### Single Anchor Street Level Plan







#### Multi Anchor Street Level Plan

















# PARCEL 9A













# PARCEL 9B



































### DEMOGRAPHICS

SUMMARY DEMOGRAPHIC PROFILE
2023 and 2028 Esri Forecasts. Converted Census 2000 data into 2010 geography
Lat/Lon: 38.86429/-76.99963







WASHINGTON, DC DEMOGRAPHIC PROFILE (2023) Parkside 3 mile ring





229,176

Population

38.5

96,926

Households

**EDUCATION** 

21% Bachelor's Degree

Median Age





6,034 **Total Businesses** 



202,314 Daytime Population



Food Srv &

#### \$123,381 **AVERAGE HH INCOME (\$)** \$100000-14999 \$75000-9999 \$35000-4999 \$25000-34999 \$15000-2499 \$0-14999

**INCOME** 

\$75,358

\$52,356

Per Capita Income

Median Household Income

#### **TAPESTRY SEGMENTS**



11A City Strivers 23,305 (24.0%) of households

These high density city neighborhoods are characterized by a relativ