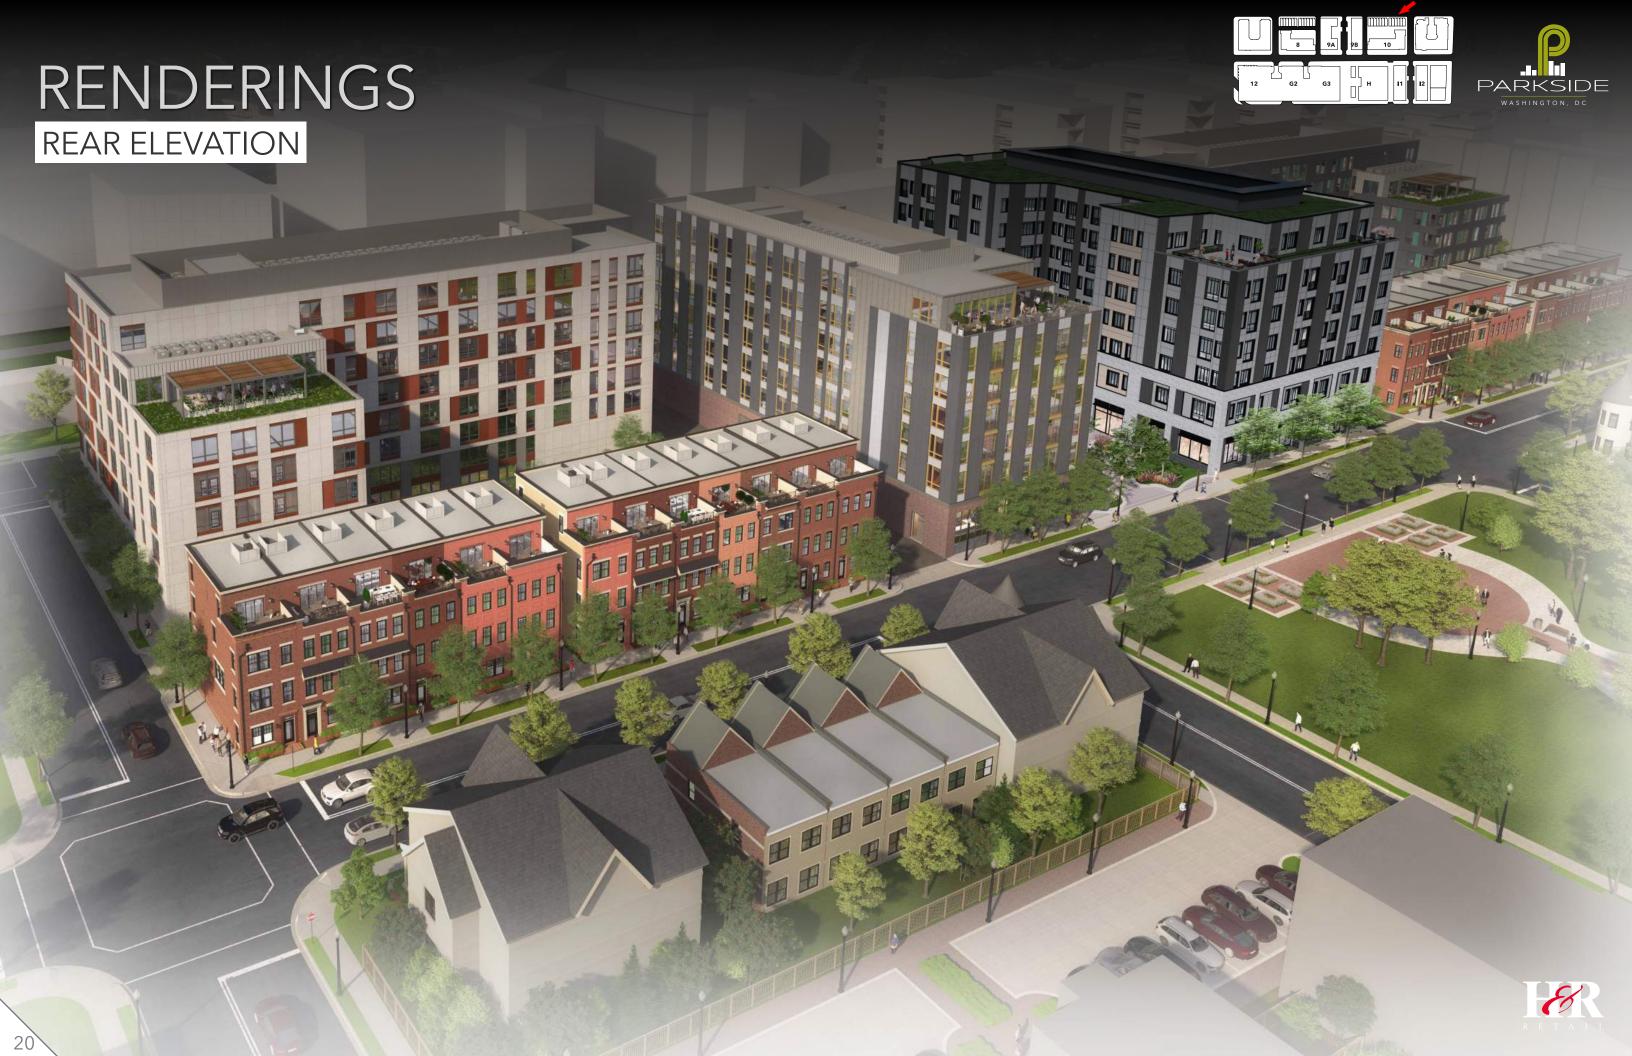

an Bridge: 45' wide pedestrian bridge connecting Parkside to the Minnesota Ave Metro Station and Downtown Ward 7, delivered by DDOT in 2021
- Unity Health: 43,000 SF health care clinic
- Parkside Community Park: 1-acre public park
- 4 neighborhood educational institutions: Educare, Neval Thomas Elementary School, Cesar Chavez Middle School, and Cesar Chavez High School together educate more than 1,140 students each year, from early childhood through high school











## STREET LEVEL MASTER PLAN









### MULTI-TENANT ANCHOR PLAN





MULTI-FAMIL

PARKIN

GREEN SPAC

RET

CORRIDO

UTILITY

NG

VERTICAL CIRCULATI

9



#### Single Anchor Street Level Plan







#### Multi Anchor Street Level Plan

















# PARCEL 9A













# PARCEL 9B



































### DEMOGRAPHICS

SUMMARY DEMOGRAPHIC PROFILE
2023 and 2028 Esri Forecasts. Converted Census 2000 data into 2010 geography
Lat/Lon: 38.86429/-76.99963







WASHINGTON, DC DEMOGRAPHIC PROFILE (2023) Parkside 3 mile ring





229,176

Population

38.5

96,926

Households

**EDUCATION** 

21% Bachelor's Degree

Median Age





6,034 **Total Businesses** 



202,314 Daytime Population



Food Srv &

#### \$123,381 **AVERAGE HH INCOME (\$)** \$100000-14999 \$75000-9999 \$35000-4999 \$25000-34999 \$15000-2499 \$0-14999

**INCOME** 

\$75,358

\$52,356

Per Capita Income

Median Household Income

#### **TAPESTRY SEGMENTS**



11A City Strivers 23,305 (24.0%) of households

These high density city neighborhoods are characterized by a relatively young foreign-born population who have embraced t