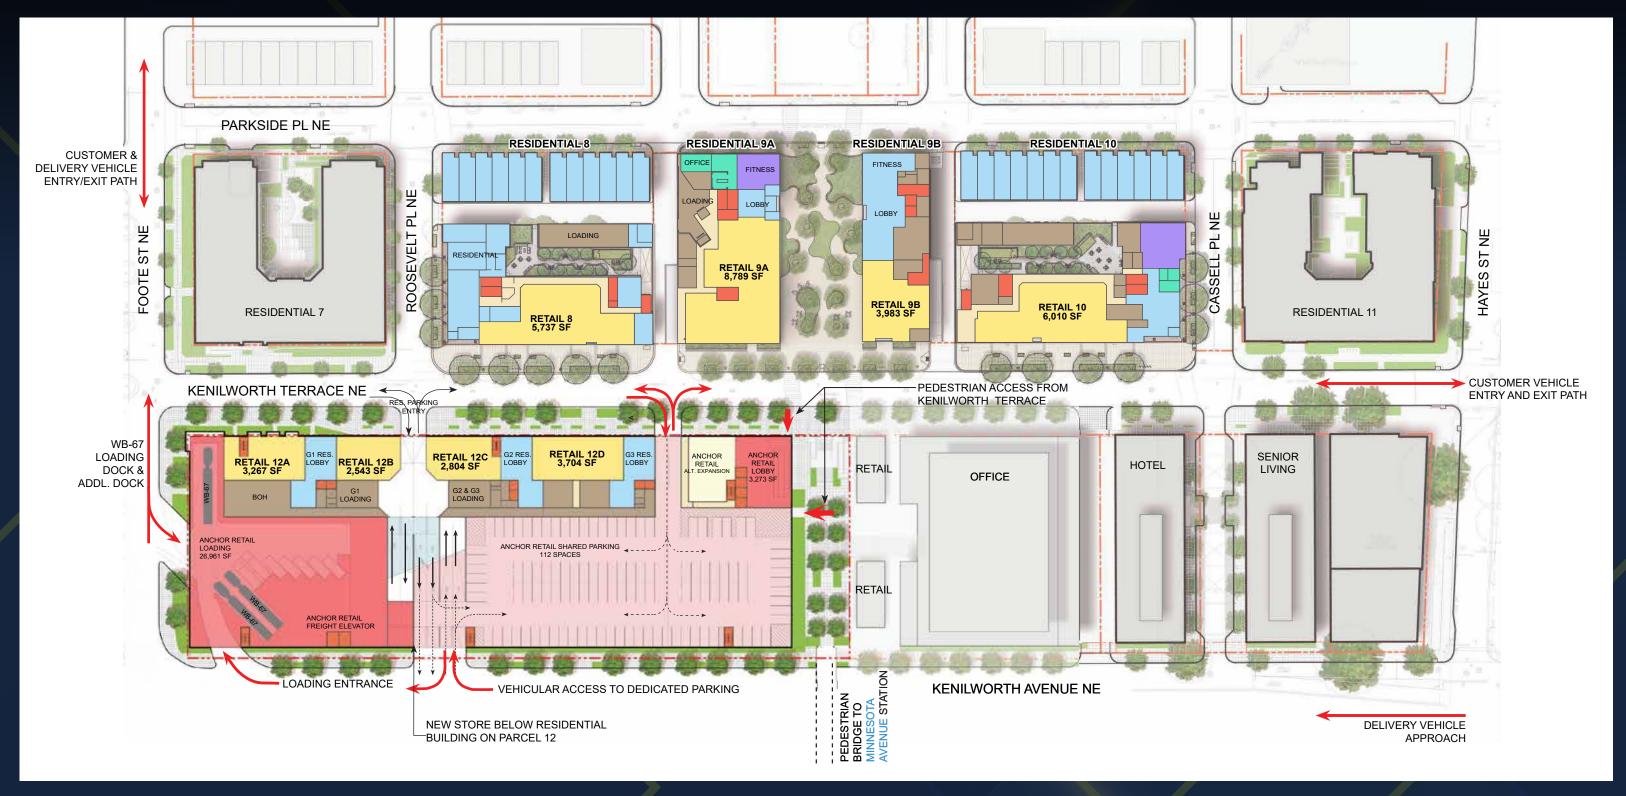

ed in Washington, DC.

#### **PROJECT:**

- Full build out: 1,500 to 2,000 residential units; 160,000 SF of retail; 750,000 SF of office
- 820 residential units delivered today
- DDOT funded new Benning Rd connection to Kenilworth Ave (Parkside) to be completed by Q3 2025
- Parkside Pedestrian Bridge: 45' wide pedestrian bridge connecting Parkside to the Minnesota Ave Metro Station and Downtown Ward 7, delivered by DDOT in 2021
- Unity Health: 43,000 SF health care clinic
- Parkside Community Park: 1-acre public park
- 4 neighborhood educational institutions: Educare, Neval Thomas Elementary School, Cesar Chavez Middle School, and Cesar Chavez High School together educate more than 1,140 students each year, from early childhood through high school











## STREET LEVEL MASTER PLAN









### MULTI-TENANT ANCHOR PLAN





MULTI-FAMIL

PARKIN

GREEN SPAC

RET

CORRIDO

UTILITY

NG

VERTICAL CIRCULATI

9



#### Single Anchor Street Level Plan







#### Multi Anchor Street Level Plan

















# PARCEL 9A













# PARCEL 9B



































### DEMOGRAPHICS

SUMMARY DEMOGRAPHIC PROFILE
2023 and 2028 Esri Forecasts. Converted Census 2000 data into 2010 geography
Lat/Lon: 38.86429/-76.99963







WASHINGTON, DC DEMOGRAPHIC PROFILE (2023) Parkside 3 mile ring





229,176

Population

38.5

96,926

Households

**EDUCATION** 

21% Bachelor's Degree

Median Age





6,034 **Total Businesses** 



202,314 Daytime Population



Food Srv &

#### \$123,381 **AVERAGE HH INCOME (\$)** \$100000-14999 \$75000-9999 \$35000-4999 \$25000-34999 \$15000-