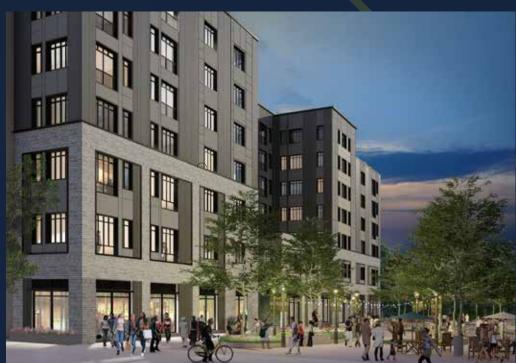

City Interests and H&R Retail are proud to present Parkside, a new mixed use development with regional accessibility located in Washington, DC.

#### **PROJECT:**

- Full build out: 1,500 to 2,000 residential units; 160,000 SF of retail; 750,000 SF of office
- 820 residential units delivered today
- DDOT funded new Benning Rd connection to Kenilworth Ave (Parkside) to be completed by Q3 2025
- Parkside Pedestrian Bridge: 45' wide pedestrian bridge connecting Parkside to the Minnesota Ave Metro Station and Downtown Ward 7, delivered by DDOT in 2021
- Unity Health: 43,000 SF health care clinic
- Parkside Community Park: 1-acre public park
- 4 neighborhood educational institutions: Educare, Neval Thomas Elementary School, Cesar Chavez Middle School, and Cesar Chavez High School together educate more than 1,140 students each year, from early childhood through high school