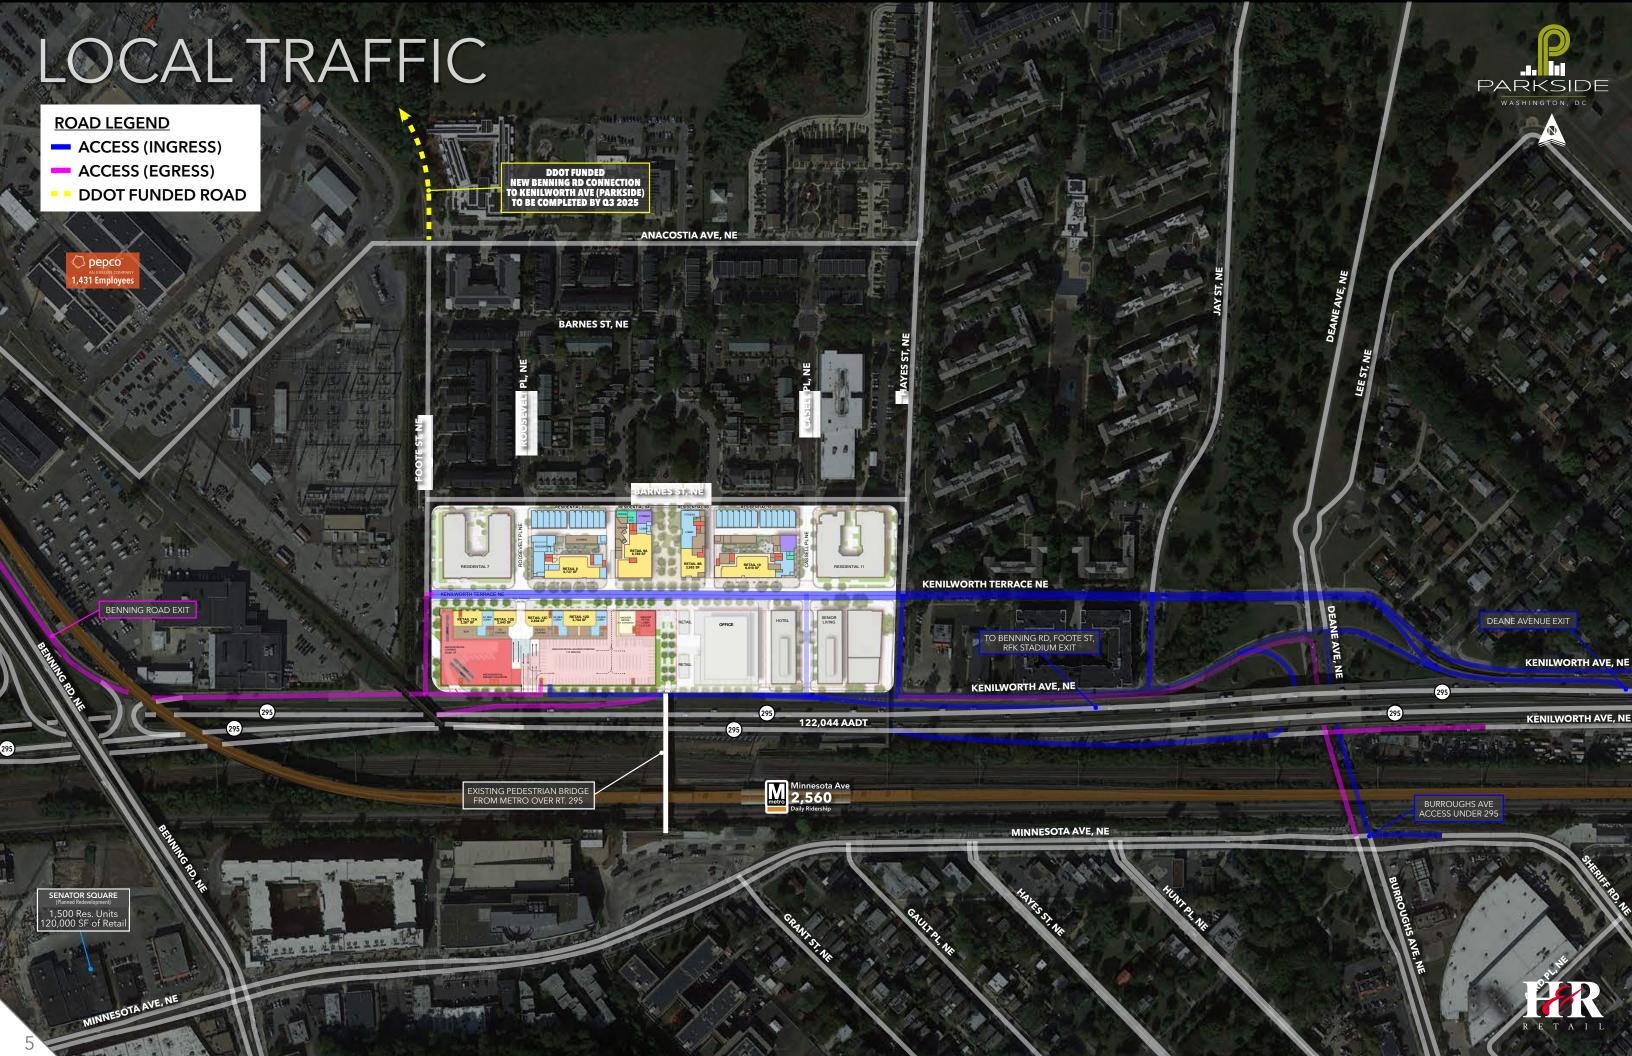

#### **PROJECT:**

- Full build out: 1,500 to 2,000 residential units; 160,000 SF of retail; 750,000 SF of office
- 820 residential units delivered today
- DDOT funded new Benning Rd connection to Kenilworth Ave (Parkside) to be completed by Q3 2025
- Parkside Pedestrian Bridge: 45' wide pedestrian bridge connecting Parkside to the Minnesota Ave Metro Station and Downtown Ward 7, delivered by DDOT in 2021
- Unity Health: 43,000 SF health care clinic
- Parkside Community Park: 1-acre public park
- 4 neighborhood educational institutions: Educare, Neval Thomas Elementary School, Cesar Chavez Middle School, and Cesar Chavez High School together educate more than 1,140 students each year, from early childhood through high school