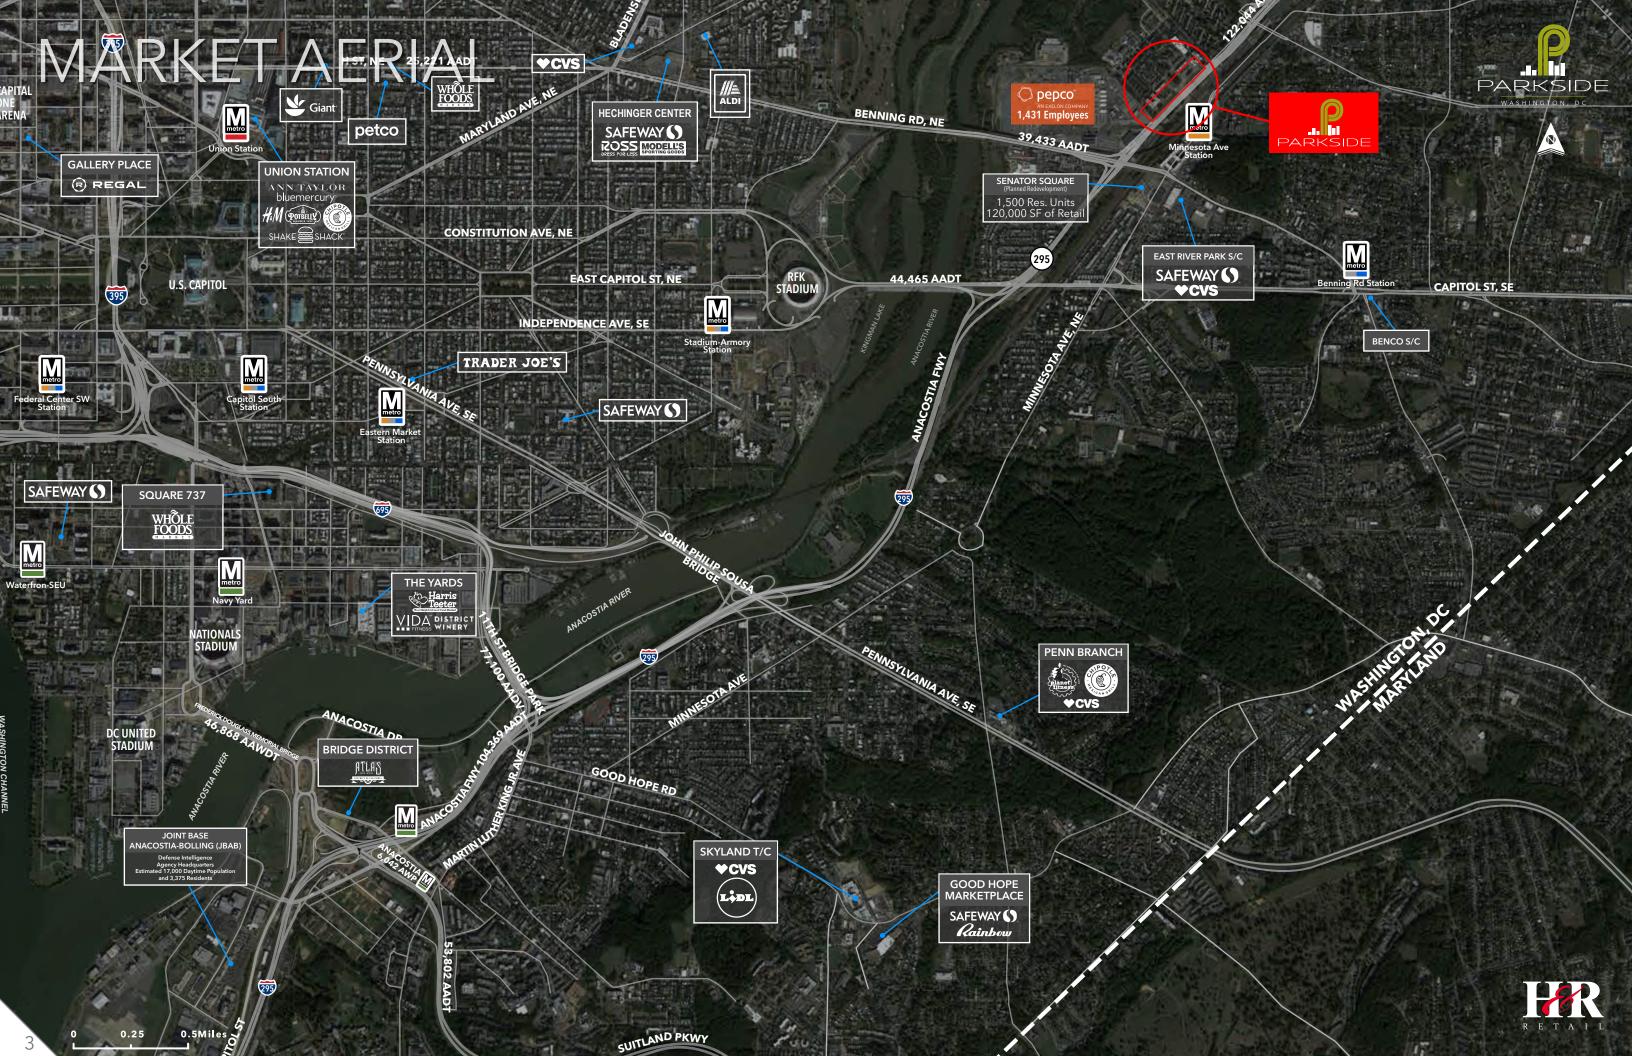

#### **PROJECT:**

- Full build out: 1,500 to 2,000 residential units; 160,000 SF of retail; 750,000 SF of office
- 820 residential units delivered today
- DDOT funded new Benning Rd connection to Kenilworth Ave (Parkside) to be completed by Q3 2025
- Parkside Pedestrian Bridge: 45' wide pedestrian bridge connecting Parkside to the Minnesota Ave Metro Station and Downtown Ward 7, delivered by DDOT in 2021
- Unity Health: 43,000 SF health care clinic
- Parkside Community Park: 1-acre public park
- 4 neighborhood educational institutions: Educare, Neval Thomas Elementary School, Cesar Chavez Middle School, and Cesar Chavez High School together educate more than 1,140 students each year, from early childhood through high school