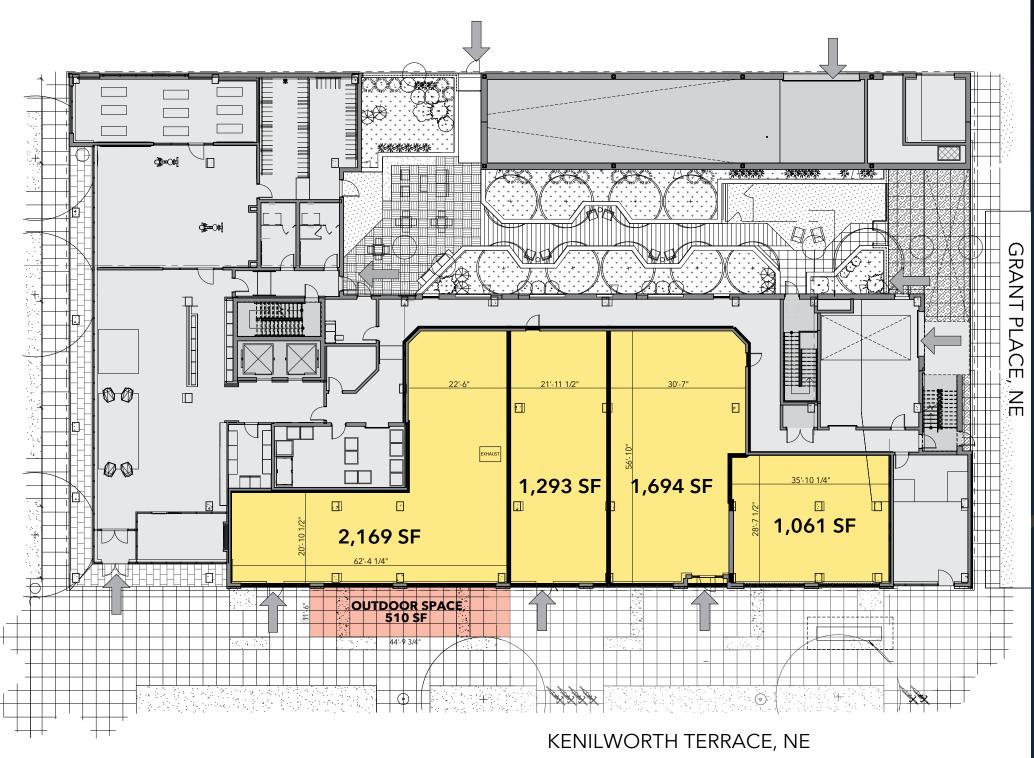

### MULTI-TENANT ANCHOR PLAN

MULTI-FAMIL

PARKIN

GREEN SPAC

RET

CORRIDO

UTILITY

NG