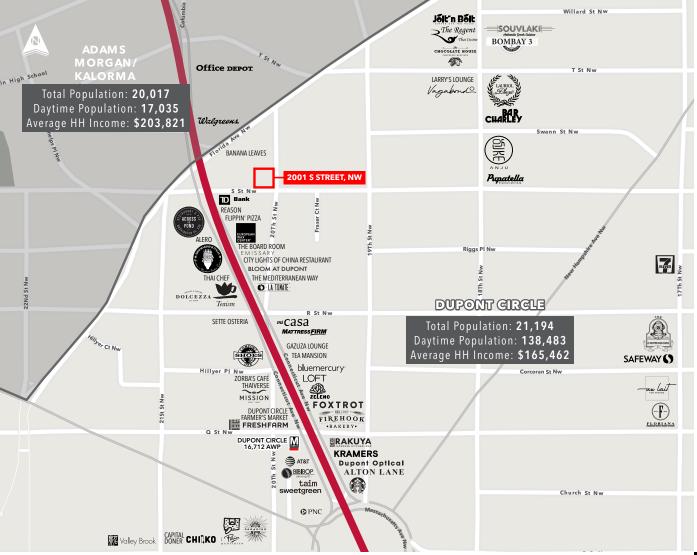

### PROPERTY HIGHLIGHTS

Located at the corner of 20th Street & S Street NW, 2001 S Street NW is located in the heart of the Dupont Circle neighborhood. The former small format grocery store has existing in-place grease exhaust, boasts a large outdoor dining area, and is a prime location for a neighborhood food & beverage operation.

### SPACE AVAILABLE

Street level ±5,830 SF
Lower level ±4,254 SF
Total 10,084 SF

| 2023<br>DEMOGRAPHICS | TOTAL<br>POPULATION | DAYTIME<br>POPULATION | S<br>AVERAGE HH<br>INCOME | BACHELOR'S/GRAD/<br>PROF DEGREE |
|----------------------|---------------------|-----------------------|---------------------------|---------------------------------|
| 1 MILE               | 82,462              | 211,991               | \$185,769                 | 88.4%                           |
| 5-MINUTE WALK TIME   | 5,060               | 10,097                | \$187,462                 | 93.2%                           |
| 10-MINUTE WALK TIME  | 20,524              | 29,519                | \$199,603                 | 93.6%                           |