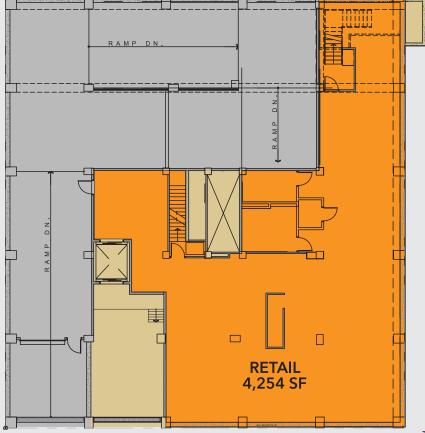

# LOWER LEVEL

36.8

12,376

Population

Median Age

Households

High School Diploma

Bachelor's Degree

### SPACE AVAILABLE

Street level ±5,830 SF
Lower level ±4,254 SF
Total 10,084 SF

| 2023<br>DEMOGRAPHICS | TOTAL<br>POPULATION | DAYTIME<br>POPULATION | S<br>AVERAGE HH<br>INCOME | BACHELOR'S/GRAD/<br>PROF DEGREE |
|----------------------|---------------------|-----------------------|---------------------------|---------------------------------|
| 1 MILE               | 82,462              | 211,991               | \$185,769                 | 88.4%                           |
| 5-MINUTE WALK TIME   | 5,060               | 10,097                | \$187,462                 | 93.2%                           |
| 10-MINUTE WALK TIME  | 20,524              | 29,519                | \$199,603                 | 93.6%                           |