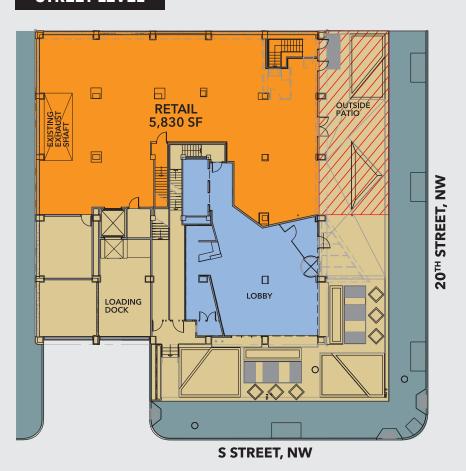

## STREET LEVEL

### SPACE AVAILABLE

Street level ±5,830 SF
Lower level ±4,254 SF
Total 10,084 SF

| 2023<br>DEMOGRAPHICS | TOTAL<br>POPULATION | DAYTIME<br>POPULATION | S<br>AVERAGE HH<br>INCOME | BACHELOR'S/GRAD/<br>PROF DEGREE |
|----------------------|---------------------|-----------------------|---------------------------|---------------------------------|
| 1 MILE               | 82,462              | 211,991               | \$185,769                 | 88.4%                           |
| 5-MINUTE WALK TIME   | 5,060               | 10,097                | \$187,462                 | 93.2%                           |
| 10-MINUTE WALK TIME  | 20,524              | 29,519                | \$199,603                 | 93.6%                           |

### PROPERTY HIGHLIGHTS

Located at the corner of 20th Street & S Street NW, 2001 S Street NW is located in the heart of the Dupont Circle neighborhood. The former small format grocery store has existing in-place grease exhaust, boasts a large outdoor dining area, and is a prime location for a neighborhood food & beverage operation.