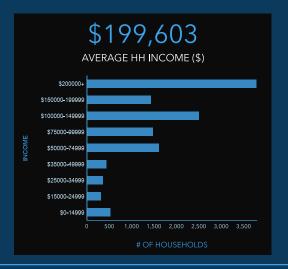

### SPACE AVAILABLE

Street level ±5,830 SF
Lower level ±4,254 SF
Total 10,084 SF

| 2023<br>DEMOGRAPHICS | TOTAL<br>POPULATION | DAYTIME<br>POPULATION | S<br>AVERAGE HH<br>INCOME | BACHELOR'S/GRAD/<br>PROF DEGREE |
|----------------------|---------------------|-----------------------|---------------------------|---------------------------------|
| 1 MILE               | 82,462              | 211,991               | \$185,769                 | 88.4%                           |
| 5-MINUTE WALK TIME   | 5,060               | 10,097                | \$187,462                 | 93.2%                           |
| 10-MINUTE WALK TIME  | 20,524              | 29,519                | \$199,603                 | 93.6%                           |