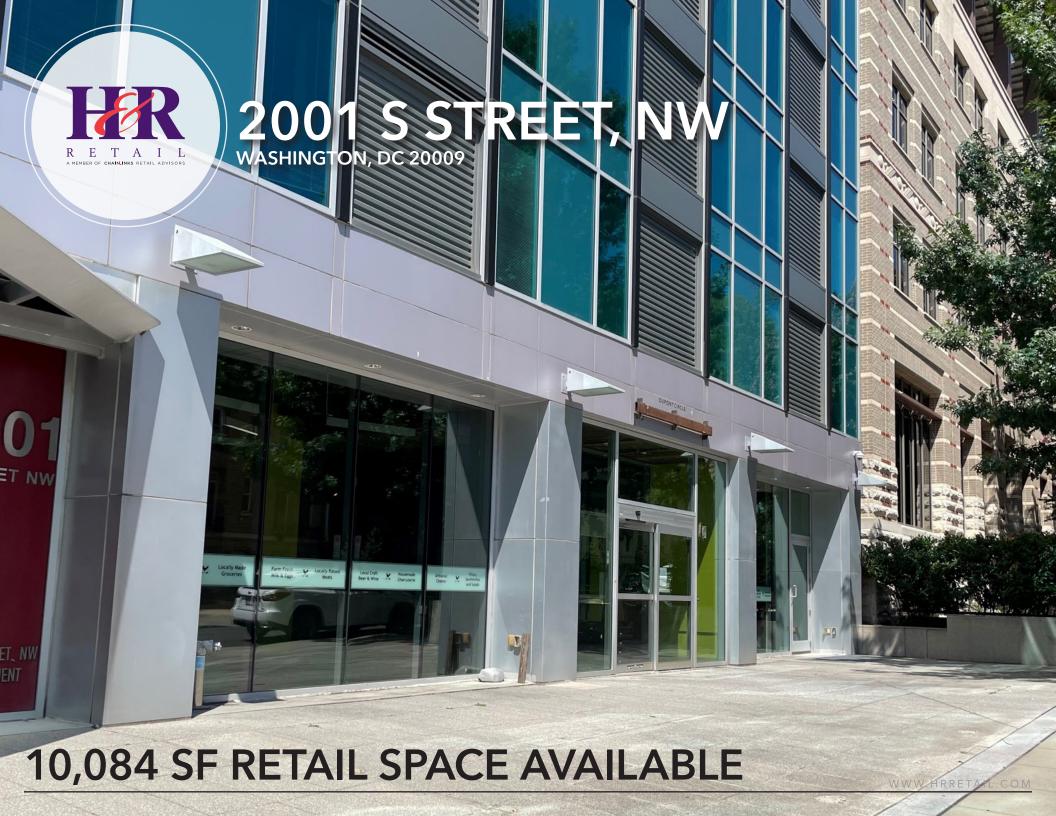

### PROPERTY HIGHLIGHTS

Located at the corner of 20th Street & S Street NW, 2001 S Street NW is located in the heart of the Dupont Circle neighborhood. The former small format grocery store has existing in-place grease exhaust, boasts a large outdoor dining area, and is a prime location for a neighborhood food & beverage operation.

### SPACE AVAILABLE

Street level ±5,830 SF
Lower level ±4,254 SF
Total 10,084 SF

| 2023<br>DEMOGRAPHICS | TOTAL<br>POPULATION | DAYTIME<br>POPULATION | S<br>AVERAGE HH<br>INCOME | BACHELOR'S/GRAD/<br>PROF DEGREE |
|----------------------|---------------------|-----------------------|---------------------------|---------------------------------|
| 1 MILE               | 82,462              | 211,991               | \$185,769                 | 88.4%                           |
| 5-MINUTE WALK TIME   | 5,060               | 10,097                | \$187,462                 | 93.2%                           |
| 10-MINUTE WALK TIME  | 20,524              | 29,519                | \$199,603                 | 93.6%                           |