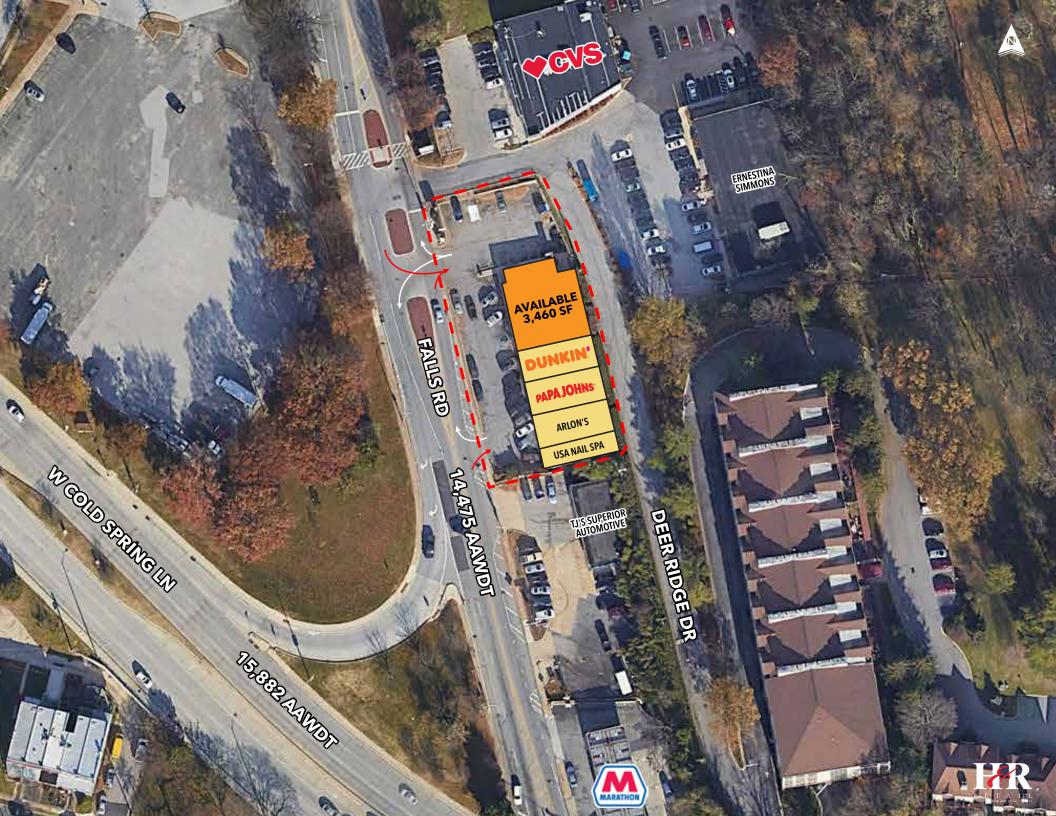

## FALLS CONVENIENCE CENTER

4535 FALLS RD, BALTIMORE, MD 21209

3,460 SF Space Available

654,545 Daytime Population

Food Srv & Drinking Places

24,889

**Total Businesses** 

Family Foundations 34.128 (14.6%) of households