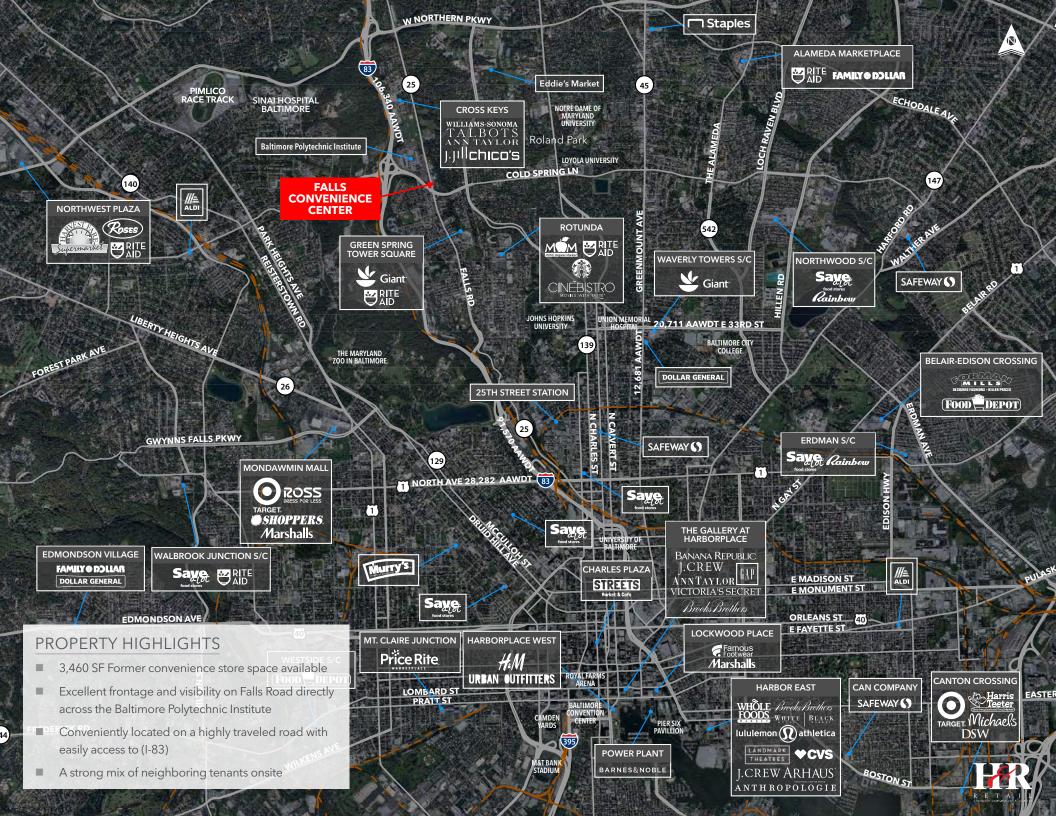

## FALLS CONVENIENCE CENTER

4535 FALLS RD, BALTIMORE, MD 21209

3,460 SF Space Available

654,545 Daytime Population

Food Srv & Drinking Places

24,889

**Total Businesses** 

Family Foundations 34.128 (14.6%) of households