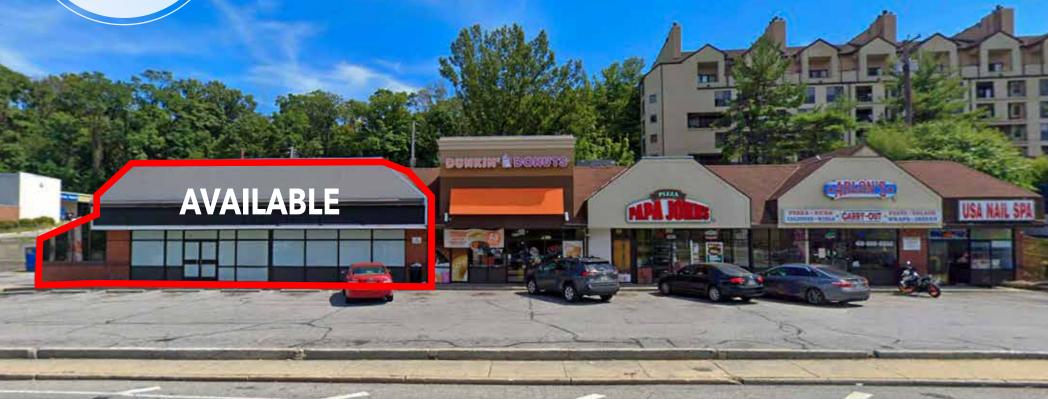

## FALLS CONVENIENCE CENTER

4535 FALLS RD, BALTIMORE, MD 21209

3,460 SF Space Available

654,545 Daytime Population

Food Srv & Drinking Places

24,889

**Total Businesses** 

Family Foundations 34.128 (14.6%) of households