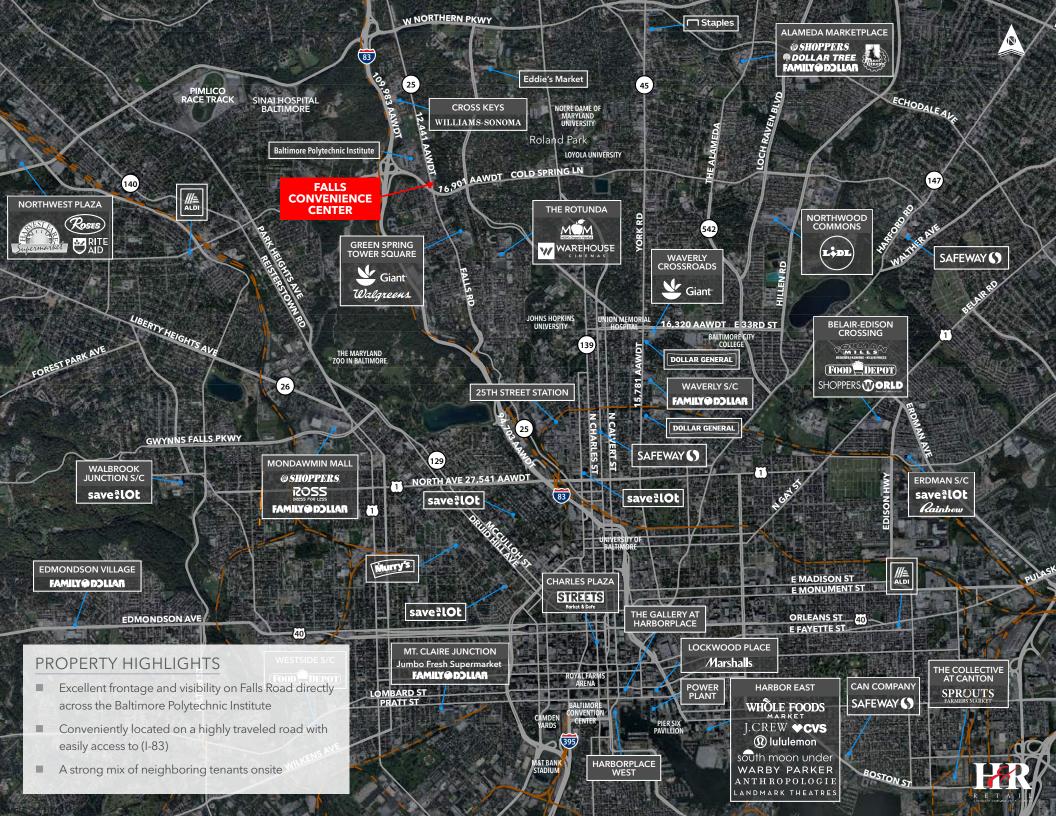

## FALLS CONVENIENCE CENTER

4535 FALLS RD, BALTIMORE, MD 21209

FULLY LEASED

24,889 **Total Businesses** 

654,545 Daytime Population

Food Srv & Drinking Places

Family Foundations 34.128 (14.6%) of households