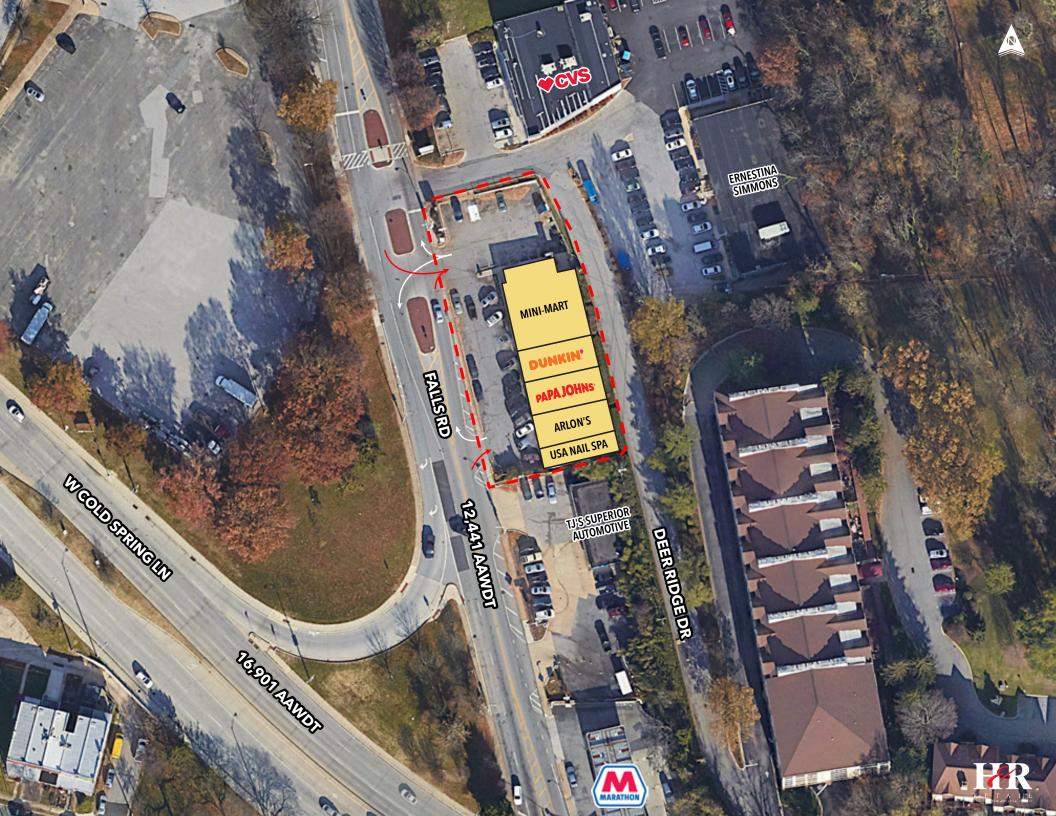

## FALLS CONVENIENCE CENTER

4535 FALLS RD, BALTIMORE, MD 21209

FULLY LEASED

24,889 **Total Businesses** 

654,545 Daytime Population

Food Srv & Drinking Places

Family Foundations 34.128 (14.6%) of households