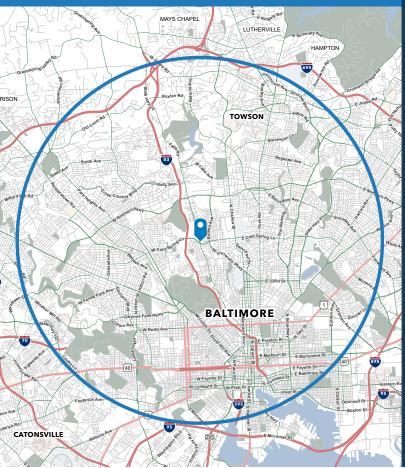

## FALLS CONVENIENCE CENTER

4535 FALLS RD, BALTIMORE, MD 21209

FULLY LEASED

24,889 **Total Businesses** 

654,545 Daytime Population

Food Srv & Drinking Places

Family Foundations 34.128 (14.6%) of households