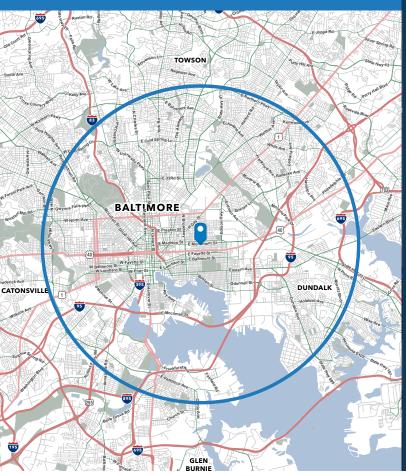

590,673

Daytime

Population













23,262

**Total Businesses** 



28.790 (13.1%) of households

core of the city. This is one of the fastest growing segments; the popularity of urban life continues to increase for consumers in their late twenties and thirties. Metro Renters residents income is close to the US average, but they technology. Computers and cell phones are an integral part of everyday life and are used interchangeably for news, entertainment, shopping, and social media. Metro Renters residents live close to their jobs and usually

- Very interested in the fine arts and strive to be sophisticated; value
- Become well informed before purchasing the newest technology · Prefer environmentally safe products
- Socializing and social status very important



single-pare