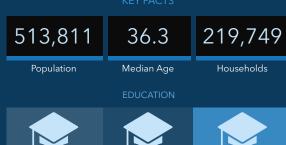

590,673

Daytime

Population

23,262

**Total Businesses** 

28.790 (13.1%) of households

core of the city. This is one of the fastest growing segments; the popularity of urban life continues to increase for consumers in their late twenties and thirties. Metro Renters residents income is close to the US average, but they technology. Computers and cell phones are an integral part of everyday life and are used interchangeably for news, entertainment, shopping, and social media. Metro Renters residents live close to their jobs and usually