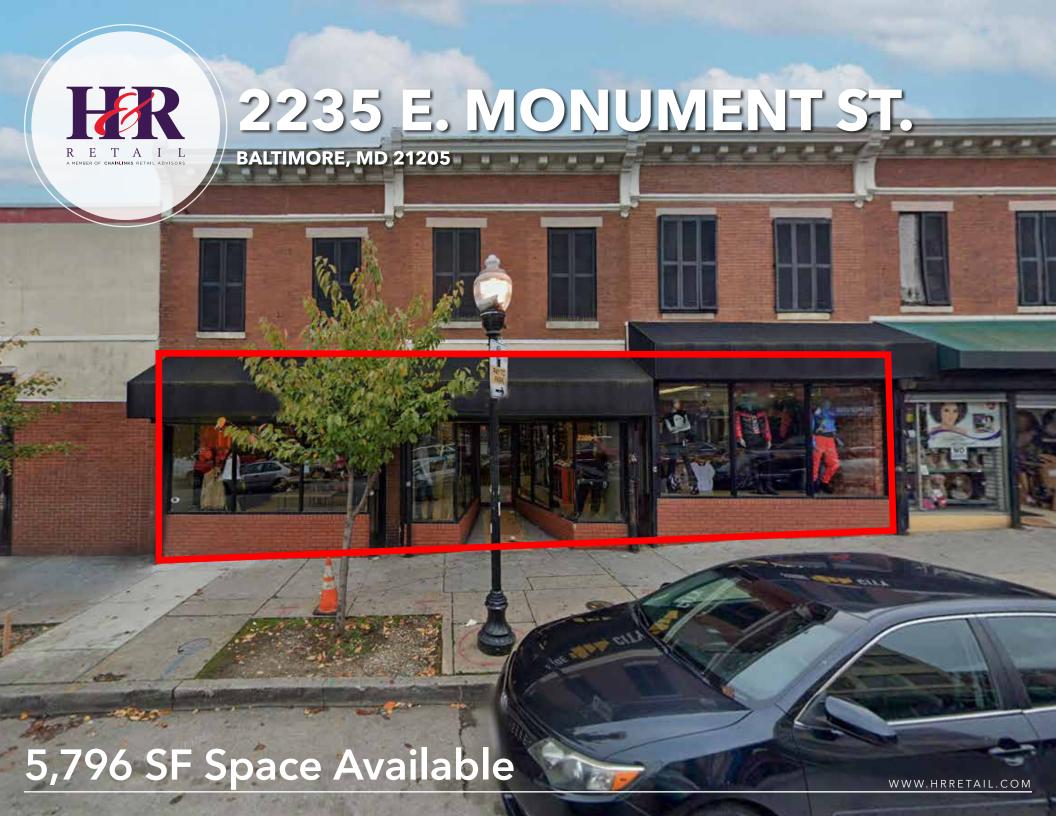

590,673

Daytime

Population

23,262

**Total Businesses** 

28.790 (13.1%) of households

core of the city. This is one of the fastest growing segments; the popularity of urban life continues to increase for consumers in their late twenties and thirties. Metro Renters residents income is close to the US average, but they technology. Computers and cell phones are an integral part of everyday life and are used interchangeably for news, entertainment, shopping, and social media. Metro Renters residents live close to their jobs and usually