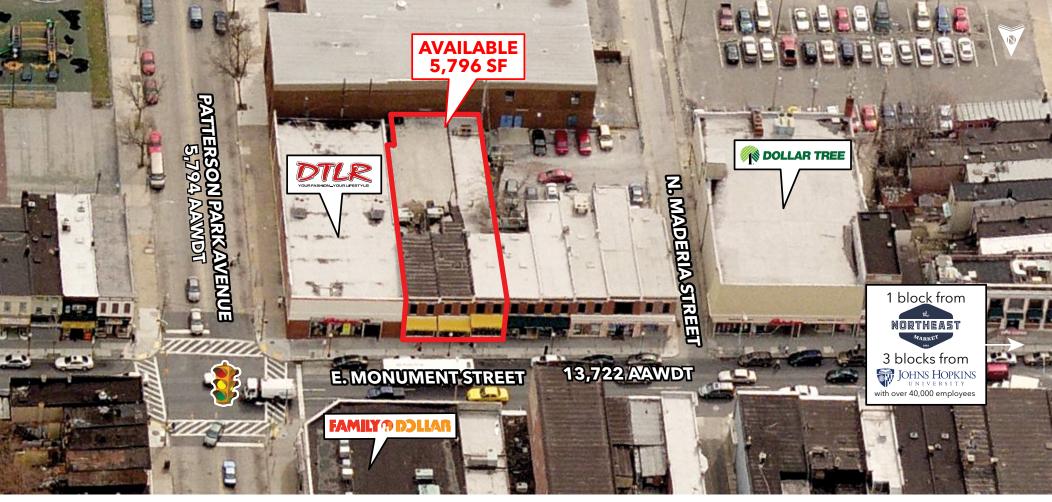

590,673

Daytime

Population













23,262

**Total Businesses** 



28.790 (13.1%) of households

core of the city. This is one of the fastest growing segments; the popularity of urban life continues to increase for consumers in their late twenties and thirties. Metro Renters residents income is close to the US average, but they technology. Computers and cell phones are an integral part of everyday life and are used interchangeably for news, entertainment, shopping, and social media. Metro Renters residents live close to their jobs and usually

- Very interested in the fine arts and strive to be sophisticated; value
- Become well informed before purchasing the newest technology · Prefer environmentally safe products
- Socializing and social status very impo