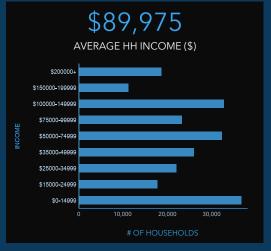

590,673

Daytime

Population













23,262

**Total Businesses** 



28.790 (13.1%) of households

core of the city. This is one of the fastest growing segments; the popularity of urban life continues to increase for consumers in their late twenties and thirties. Metro Renters residents income is close to the US average, but they technology. Computers and cell phones are an integral part of everyday life and are used interchangeably for news, entertainment, shopping, and social media. Metro Renters residents live close to their jobs and usually

- Very interested in the fine arts and strive to be sophisticated; value
- Become well informed before purchasing the newest technology · Prefer environmentally safe products
- Socializing and social status very important



single-parent and multigenerational families. High pove