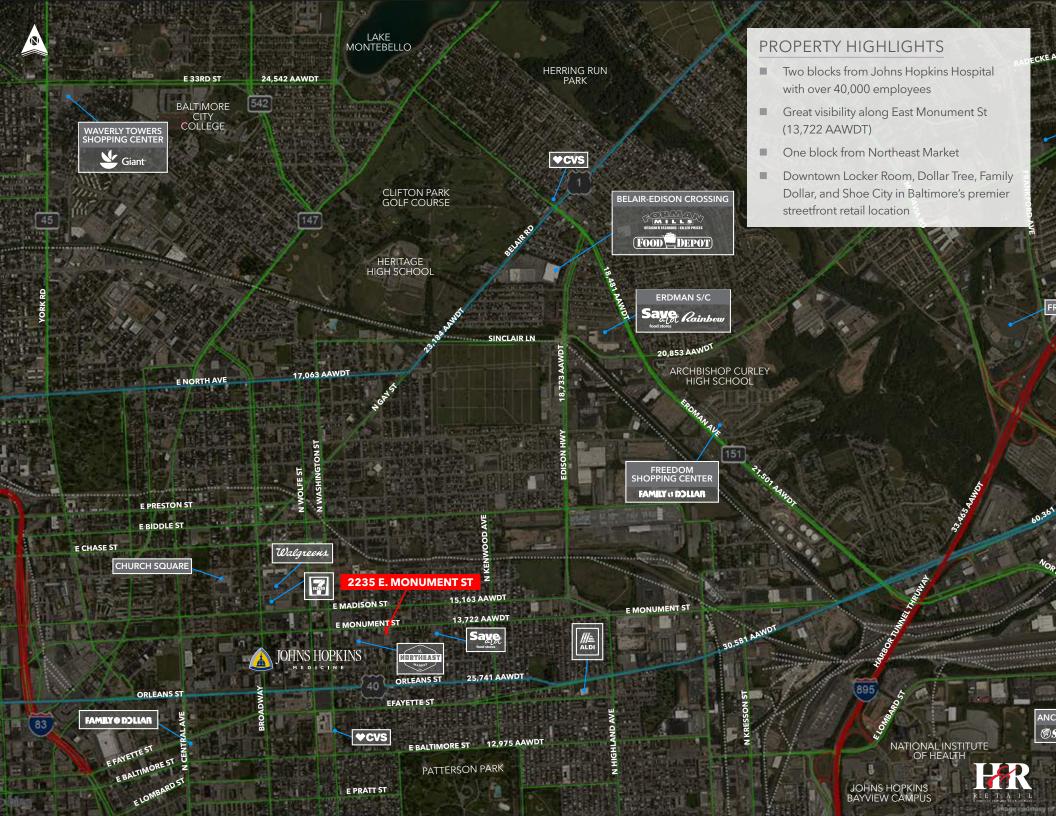

590,673

Daytime

Population













23,262

**Total Businesses** 



28.790 (13.1%) of households

core of the city. This is one of the fastest growing segments; the popularity of urban life continues to increase for consumers in their late twenties and thirties. Metro Renters residents income is close to the US average, but they technology. Computers and cell phones are an integral part of everyday life and are used interchangeably for news, entertainment, shopping, and social media. Metro Renters residents live close to their jobs and usually

- Very interested in the fine arts and strive to be sophisticated; value
- Become well informed before purchasing the newest technology · Prefer environmentally safe products
- Socializing and social status very im