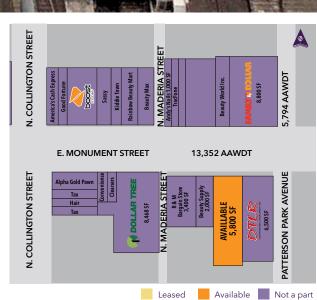

590,673

Daytime

Population













23,262

**Total Businesses** 



28.790 (13.1%) of households

core of the city. This is one of the fastest growing segments; the popularity of urban life continues to increase for consumers in their late twenties and thirties. Metro Renters residents income is close to the US average, but they technology. Computers and cell phones are an integral part of everyday life and are used interchangeably for news, entertainment, shopping, and social media. Metro Renters residents live close to their jobs and usually

- Very interested in the fine arts and strive to be sophisticated; value
- Become well informed before purchasing the newest technology · Prefer environmentally safe products
- Socializing and social status very importan