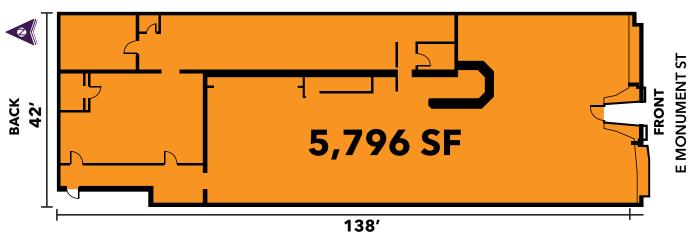

590,673

Daytime

Population













23,262

**Total Businesses** 



28.790 (13.1%) of households

core of the city. This is one of the fastest growing segments; the popularity of urban life continues to increase for consumers in their late twenties and thirties. Metro Renters residents income is close to the US average, but they technology. Computers and cell phones are an integral part of everyday life and are used interchangeably for news, entertainment, shopping, and social media. Metro Renters residents live close to their jobs and usually

- Very interested in the fine arts and strive to be sophisticated; value
- Become well informed before purchasing the newest technology · Prefer environmentally safe products
- Socializing and social status very import