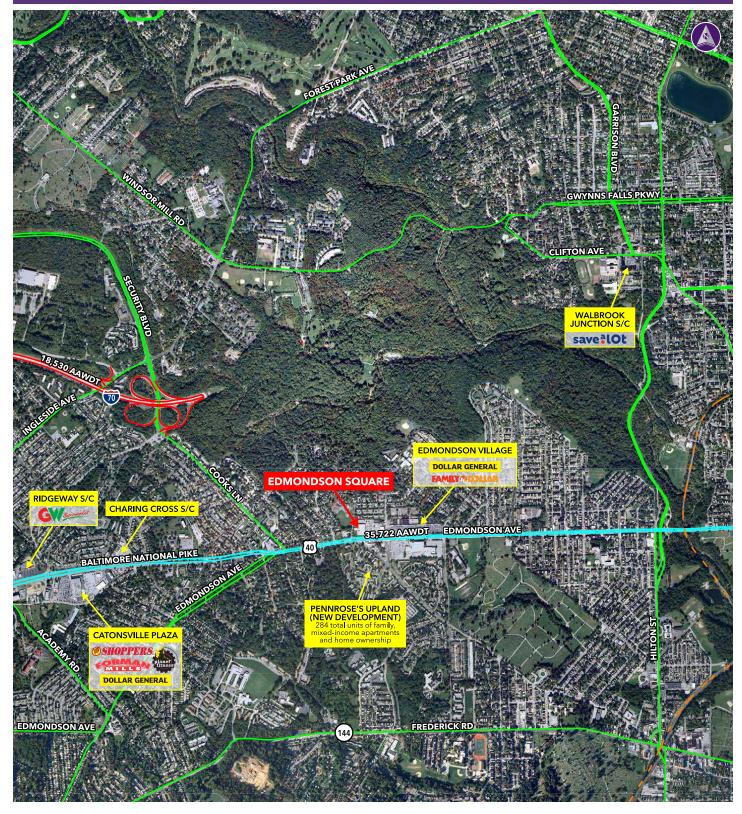

## Property Highlights

- Over 168,000 people in 3 miles
- Across from Pennrose's Uplands development with 284 units <u>www.pennrose.com</u>
- Two pylons within the property