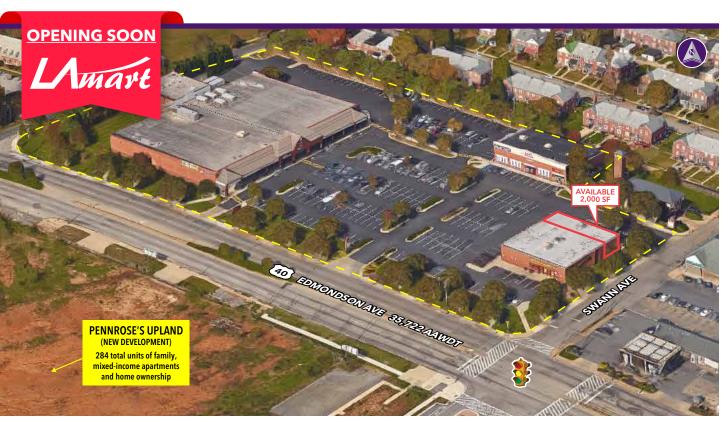

# Edmondson Square 4600 EDMONDSON AVENUE | BALTIMORE, MD 21229

2,000 SF AVAILABLE

## Property Highlights

- Over 168,000 people in 3 miles
- Across from Pennrose's Uplands development with 284 units <u>www.pennrose.com</u>
- Two pylons within the property