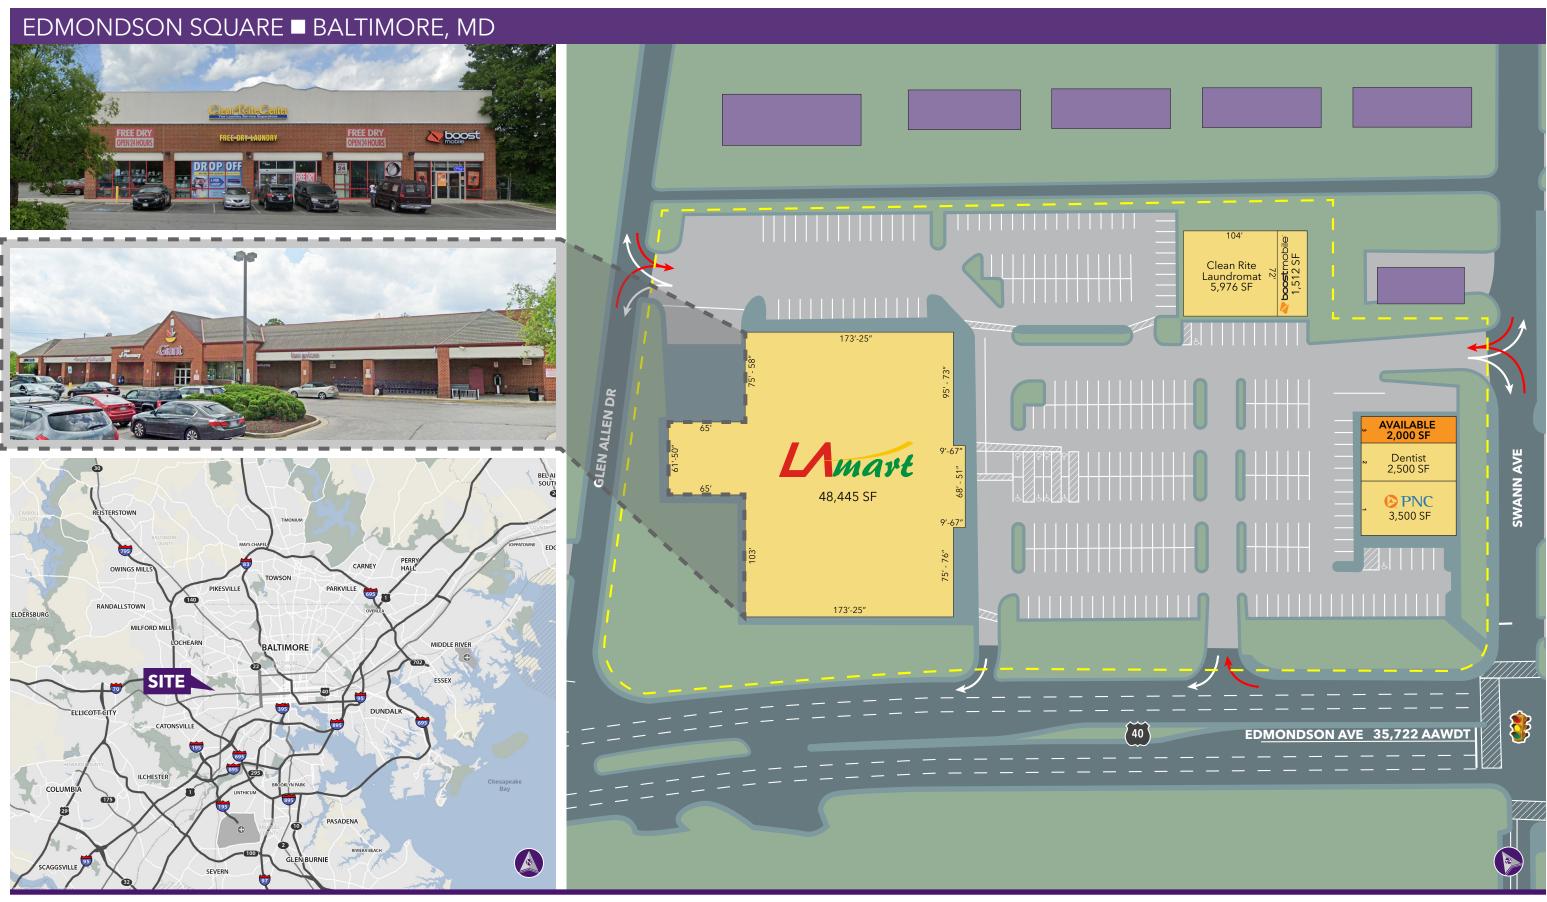

# Edmondson Square 4600 EDMONDSON AVENUE | BALTIMORE, MD 21229

2,000 SF AVAILABLE

## Property Highlights

- Over 168,000 people in 3 miles
- Across from Pennrose's Uplands development with 284 units <u>www.pennrose.com</u>
- Two pylons within the property