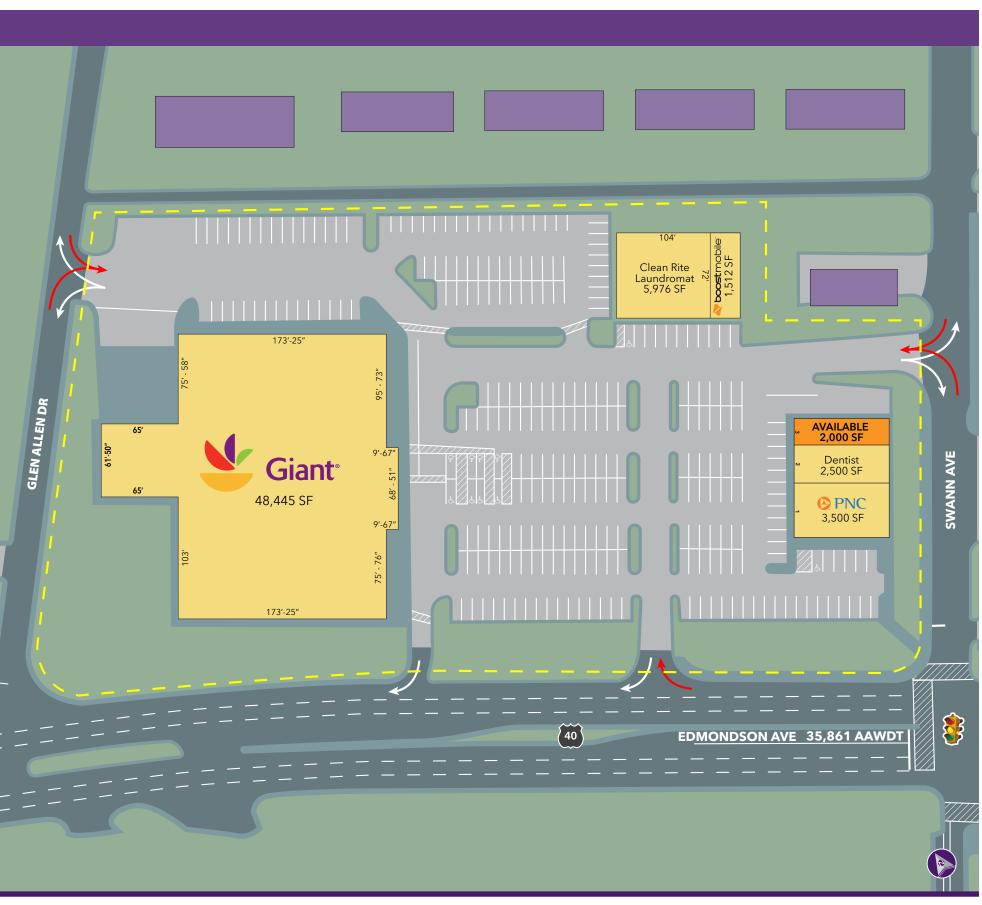

## Edmondson Square 4600 EDMONDSON AVENUE | BALTIMORE, MD 21229 2,000 SF AVAILABLE

# EDMONDSON SQUARE BALTIMORE, MD

www.hrretail.com