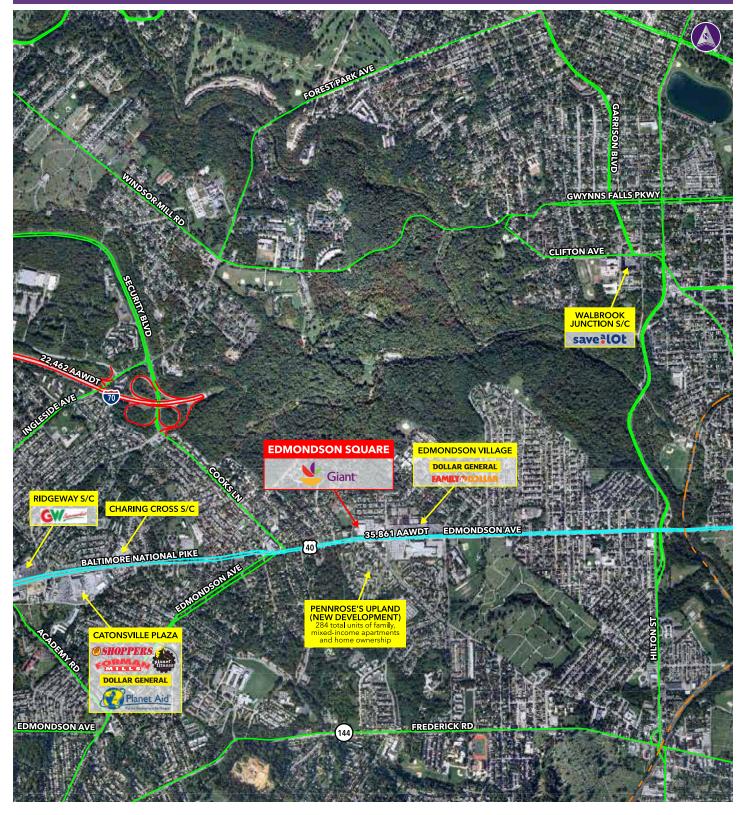

## EDMONDSON SQUARE ■ BALTIMORE, MD

Information herein has been obtained from sources believed to be reliable. While we do not doubt its accuracy, we have not verified it and make no guarantee, warranty or representation about it. Independent confirmation of its accuracy and completeness is your responsibility. H&R Retail, Inc.

## **Property Highlights**

Over 169,000 people in 3 miles

Across from Pennrose's Uplands development with 284 units www.penrose.com