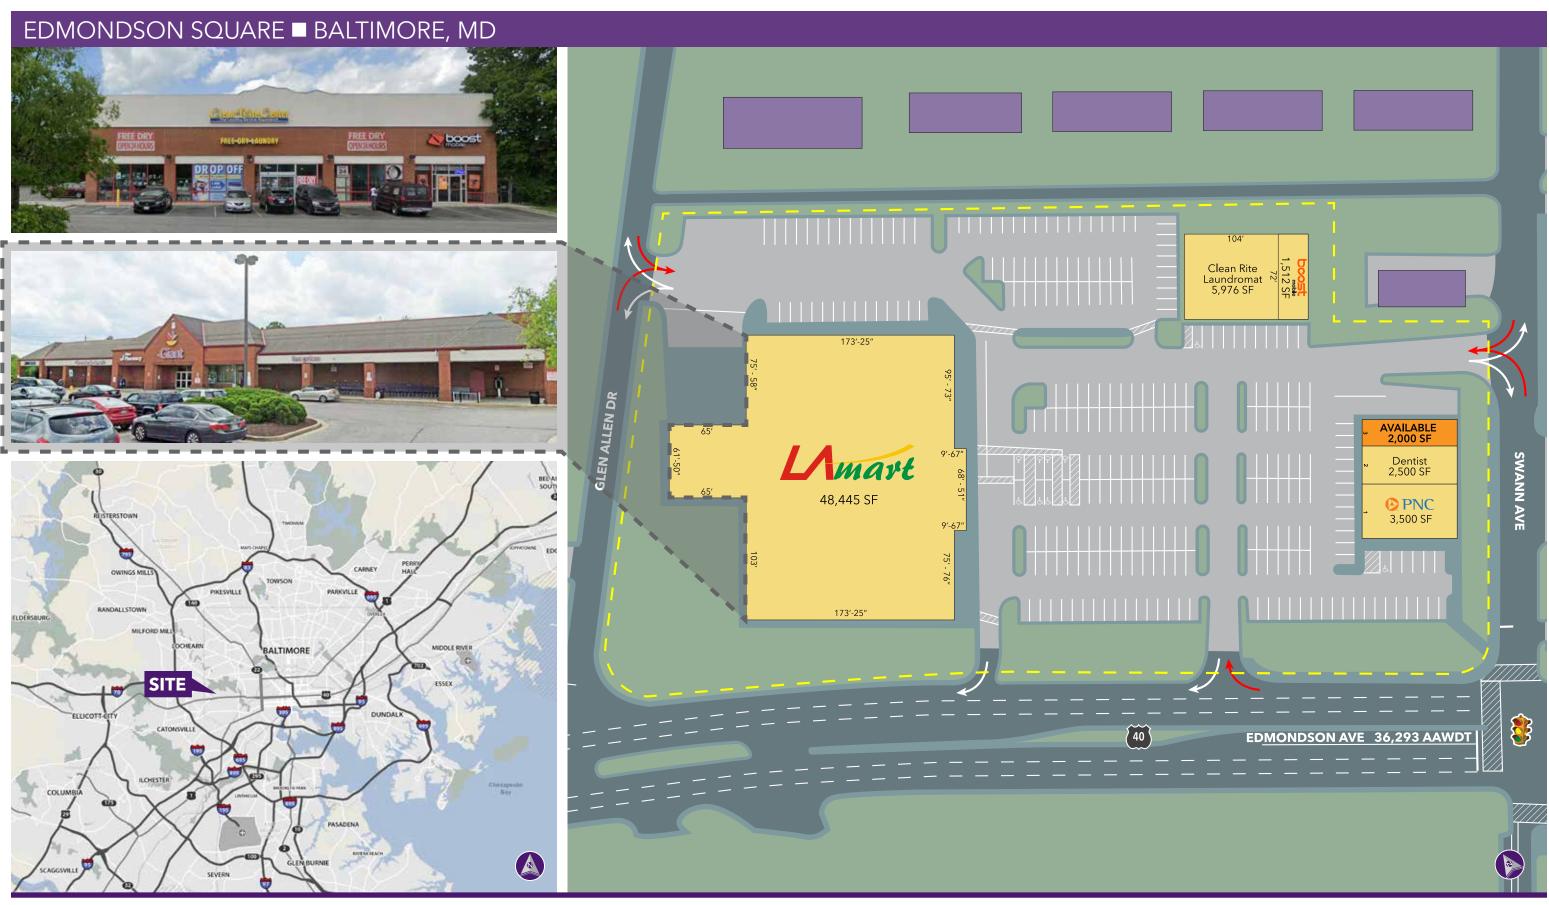

# Edmondson Square

4600 EDMONDSON AVENUE | BALTIMORE, MD 21229

# LAST SPACE REMAINING

### Property Highlights

- Over 168,000 people in 3 miles
- Across from Pennrose's Uplands development with 284 units <u>www.pennrose.com</u>
- Two pylons within the property