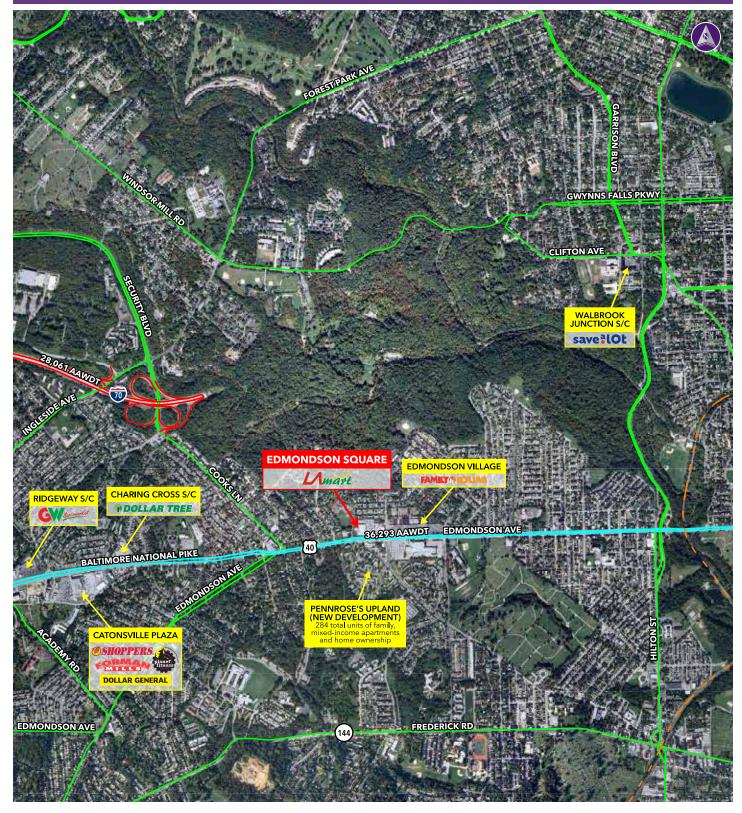

### Property Highlights

- Over 168,000 people in 3 miles
- Across from Pennrose's Uplands development with 284 units <u>www.pennrose.com</u>
- Two pylons within the property