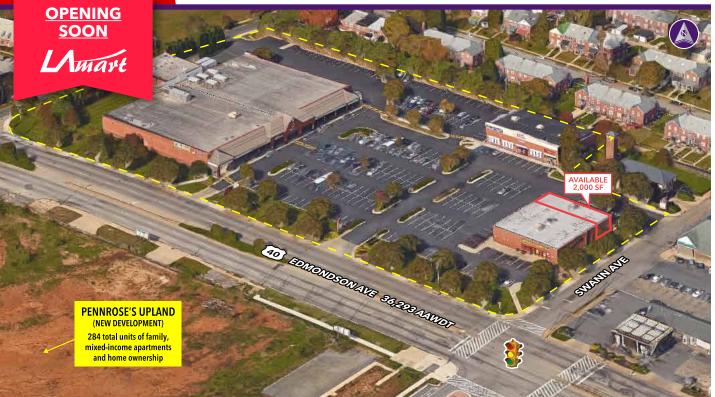

# Edmondson Square

4600 EDMONDSON AVENUE | BALTIMORE, MD 21229

# LAST SPACE REMAINING

### Property Highlights

- Over 168,000 people in 3 miles
- Across from Pennrose's Uplands development with 284 units <u>www.pennrose.com</u>
- Two pylons within the property