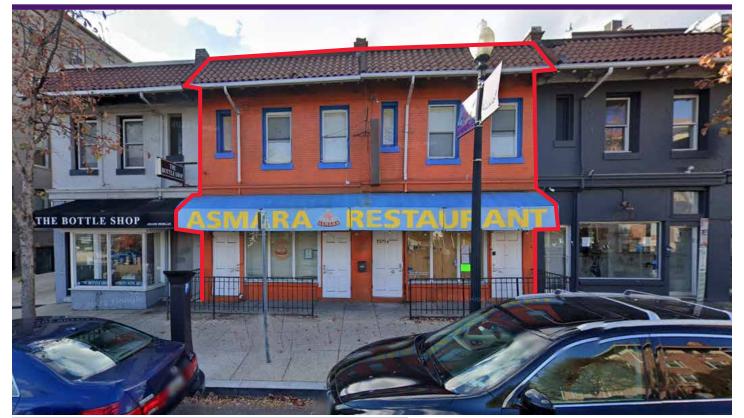

# 2222 18th Street, NW

WASHINGTON, DC 20009

3,103 SF Retail or Restaurant Space Available Sublease Opportunity

### **Property Highlights**

- Cold Dark Shell Condition with 3,103 SF across three floors
- Sublease opportunity on 18th Street in Adams Morgan
- Space is surrounded by residental with great visibility to 18th
   Street
- Outdoor seating space is possible