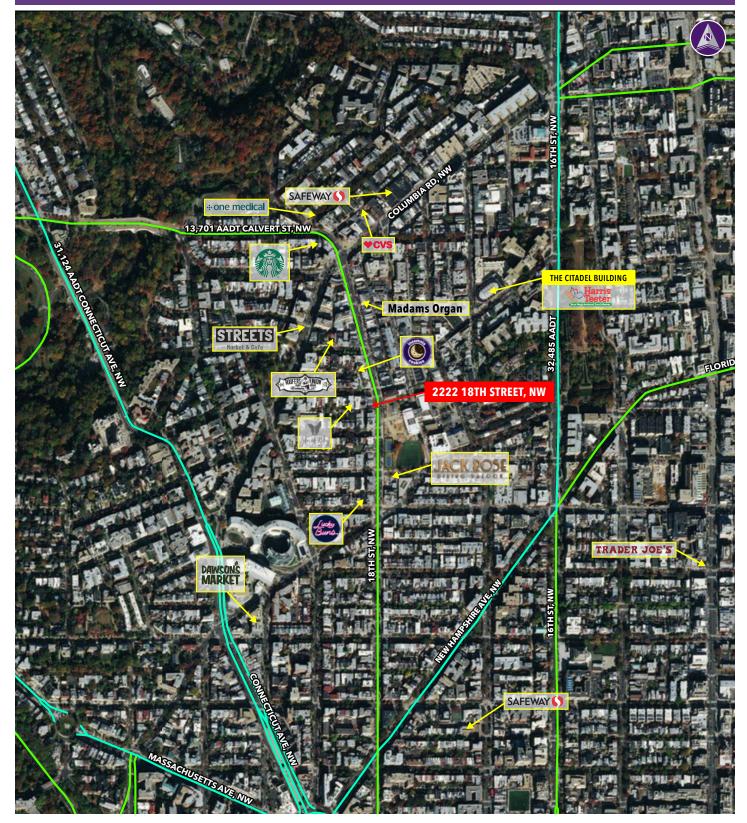

# 2222 18th Street, NW

WASHINGTON, DC 20009

3,103 SF Retail or Restaurant Space Available Sublease Opportunity

### **Property Highlights**

- Cold Dark Shell Condition with 3,103 SF across three floors
- Sublease opportunity on 18th Street in Adams Morgan
- Space is surrounded by residental with great visibility to 18th
   Street
- Outdoor seating space is possible