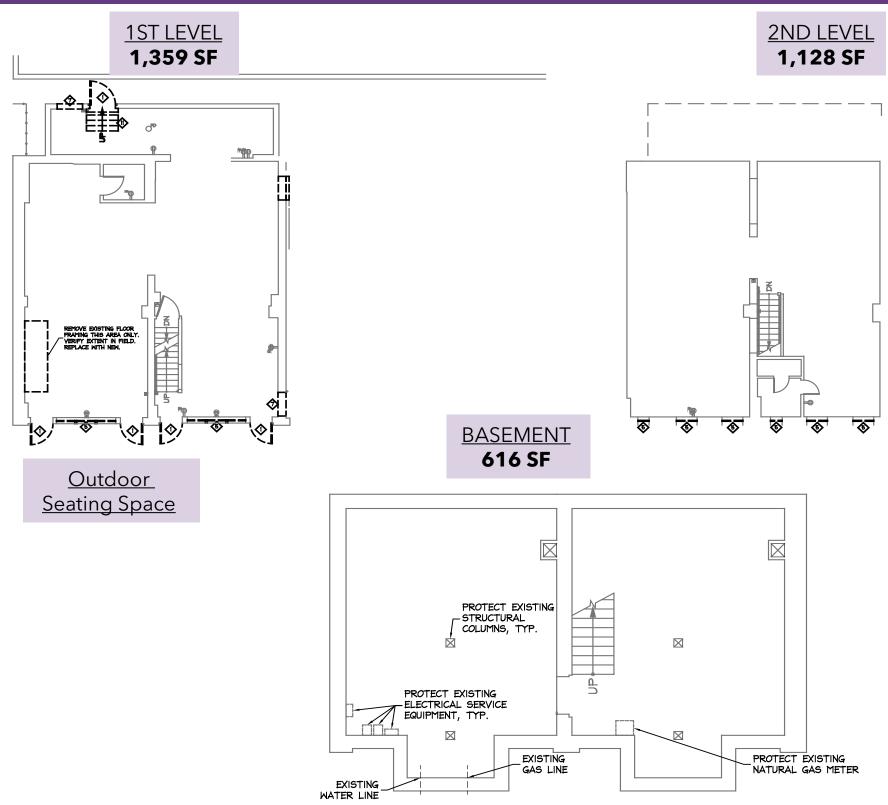

# 2222 18TH STREET, NW ■ WASHINGTON, DC

Basement: 616 SF 1st Floor: 1,359 SF 2nd Floor: 1,128 SF TOTAL: 3,103 SF

www.hrretail.com WASHINGTON, DC ■ BALTIMORE, MD