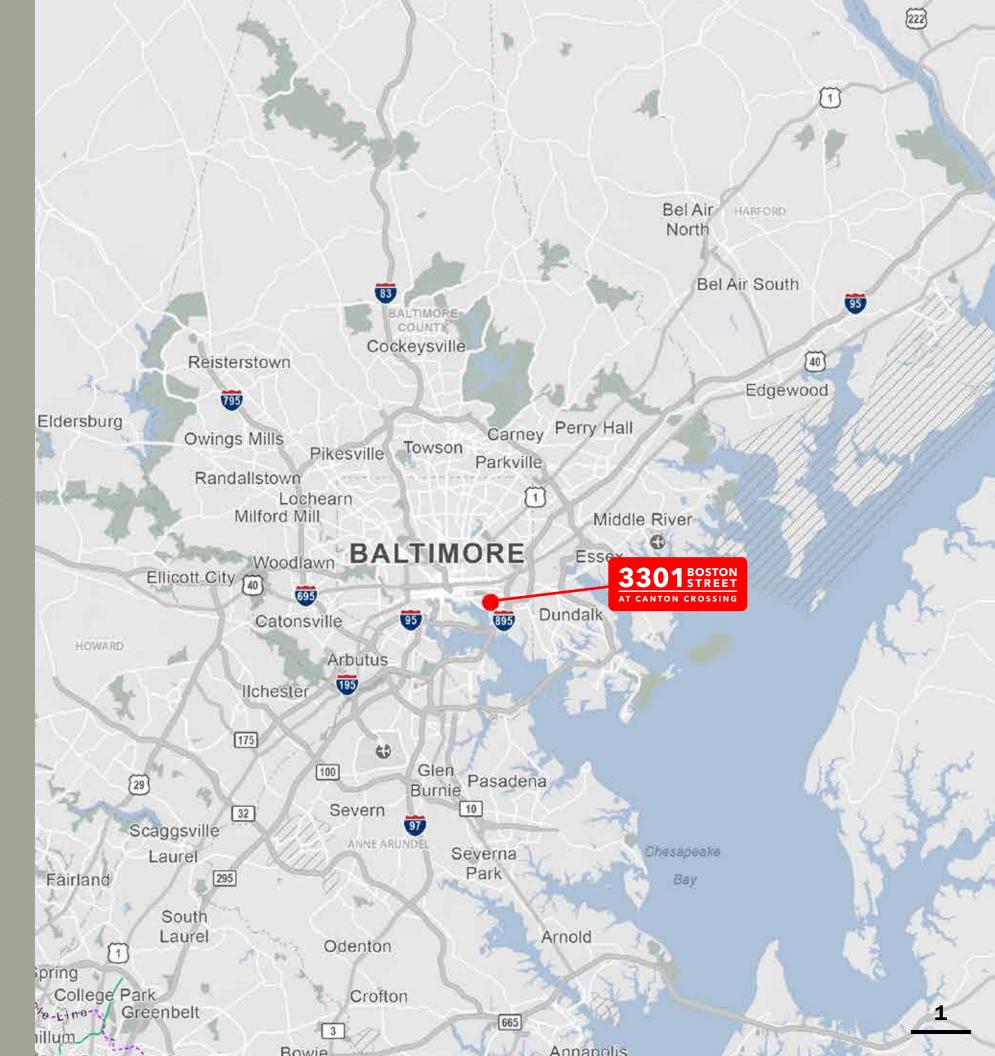

# 3301 BOSTON STREET AT CANTON CROSSING

#### **HIGHLIGHTS**

- High visibility location facing Boston Located within close proximity Street (19,741 AAWDT) located in a
- Located adjacent to Merritt Clubs Nordstrom Rack, DSW and Michaels
- Easy access to I-95, I-895, and Downtown Baltimore
- to the regional headquarters for
- Walking distance to Canton Waterfront park and Canton Square