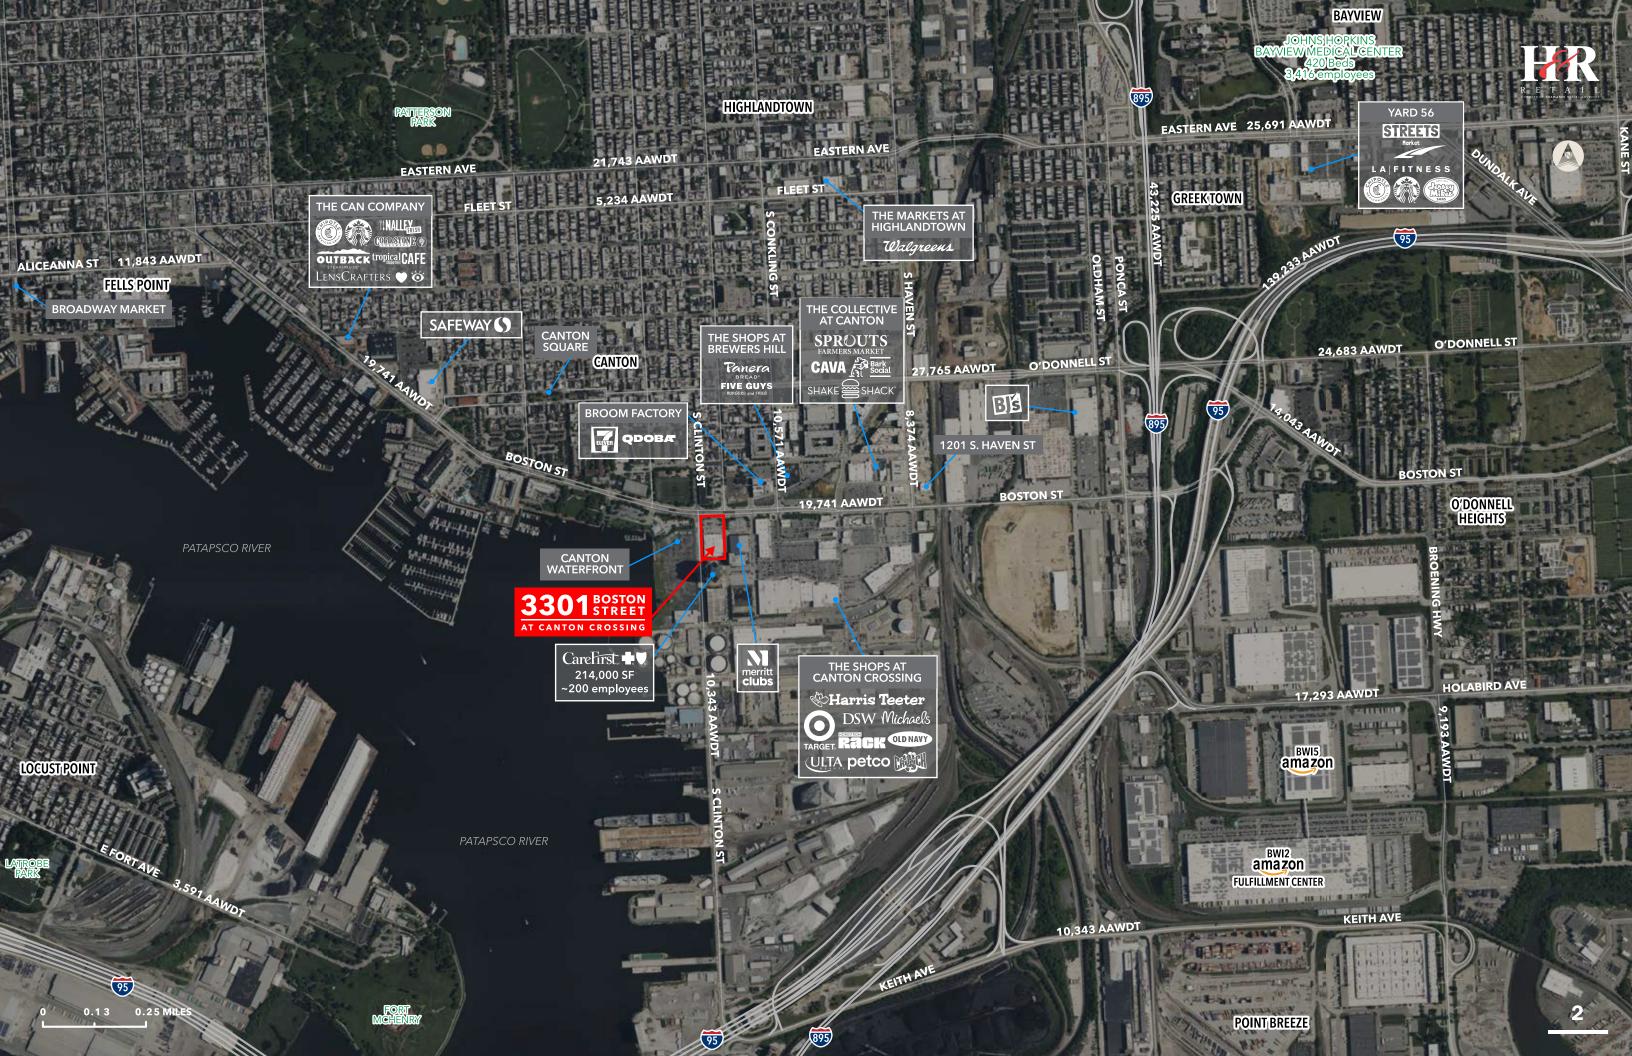

# 3301 BOSTON STREET AT CANTON CROSSING

#### **HIGHLIGHTS**

- High visibility location facing Boston Located within close proximity Street (19,741 AAWDT) located in a
- Located adjacent to Merritt Clubs Nordstrom Rack, DSW and Michaels
- Easy access to I-95, I-895, and Downtown Baltimore
- to the regional headquarters for
- Walking distance to Canton Waterfront park and Canton Square