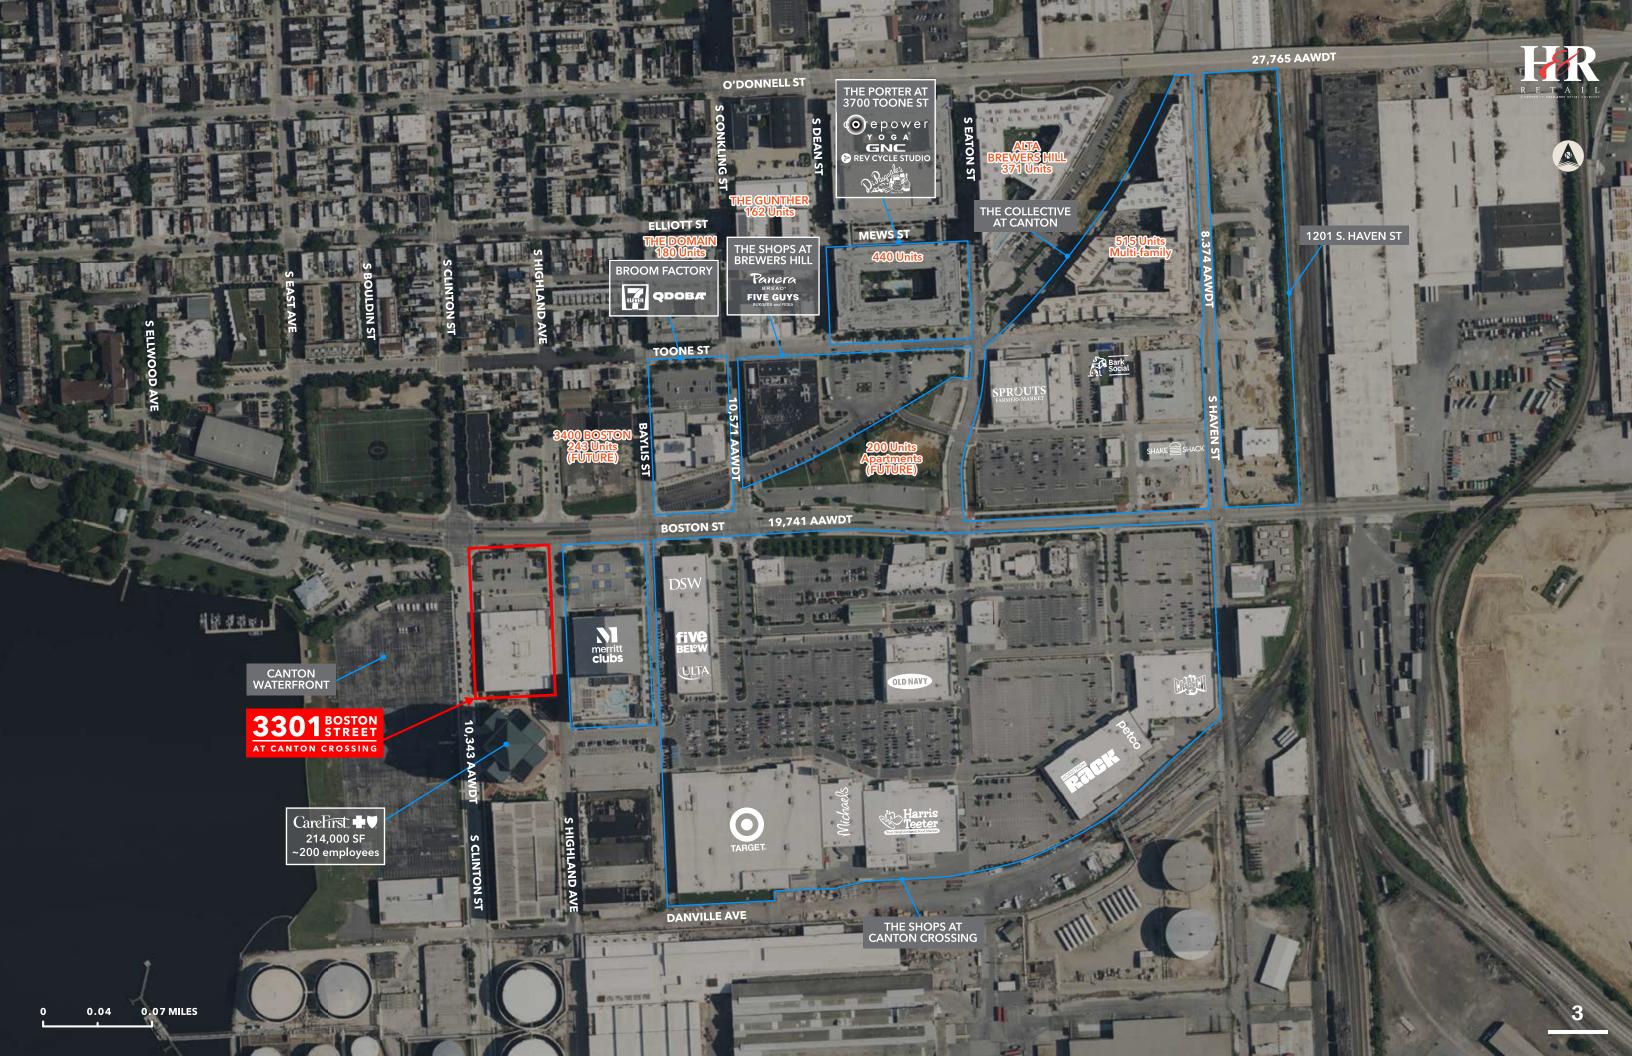

# 3301 BOSTON STREET AT CANTON CROSSING

#### **HIGHLIGHTS**

- High visibility location facing Boston Located within close proximity Street (19,741 AAWDT) located in a
- Located adjacent to Merritt Clubs Nordstrom Rack, DSW and Michaels
- Easy access to I-95, I-895, and Downtown Baltimore
- to the regional headquarters for
- Walking distance to Canton Waterfront park and Canton Square