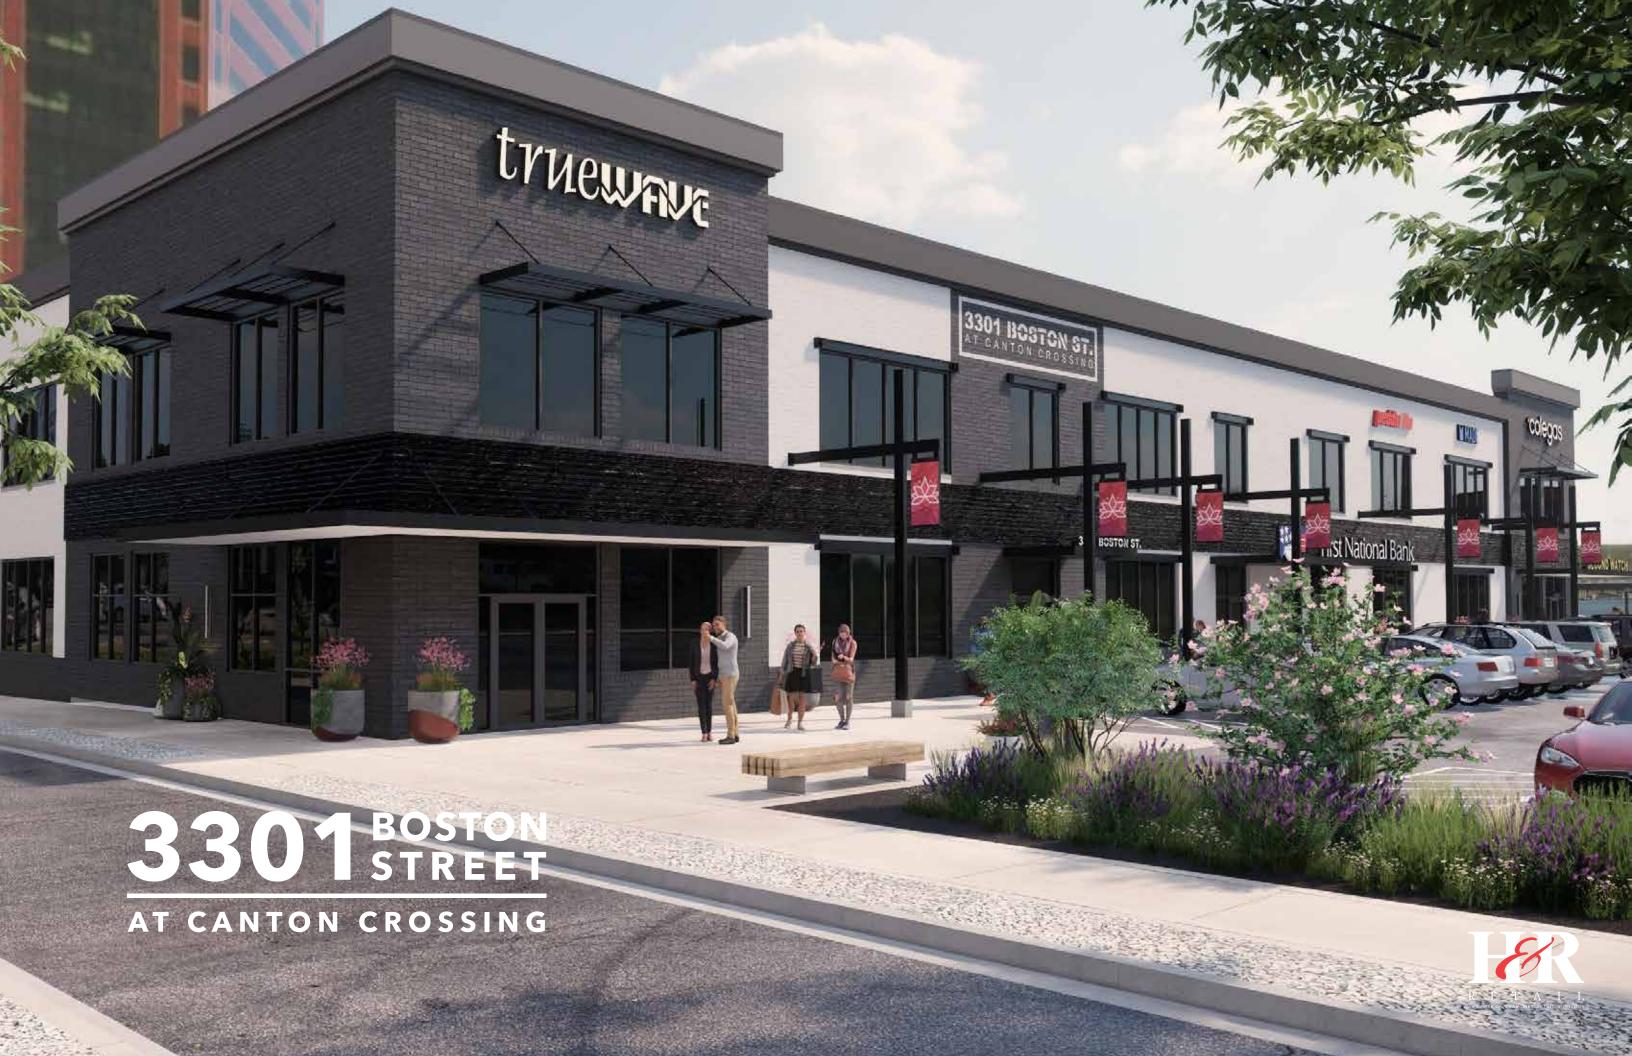

# 3301 BOSTON STREET AT CANTON CROSSING

#### **HIGHLIGHTS**

- High visibility location facing Boston Located within close proximity Street (19,741 AAWDT) located in a
- Located adjacent to Merritt Clubs Nordstrom Rack, DSW and Michaels
- Easy access to I-95, I-895, and Downtown Baltimore
- to the regional headquarters for
- Walking distance to Canton Waterfront park and Canton Square