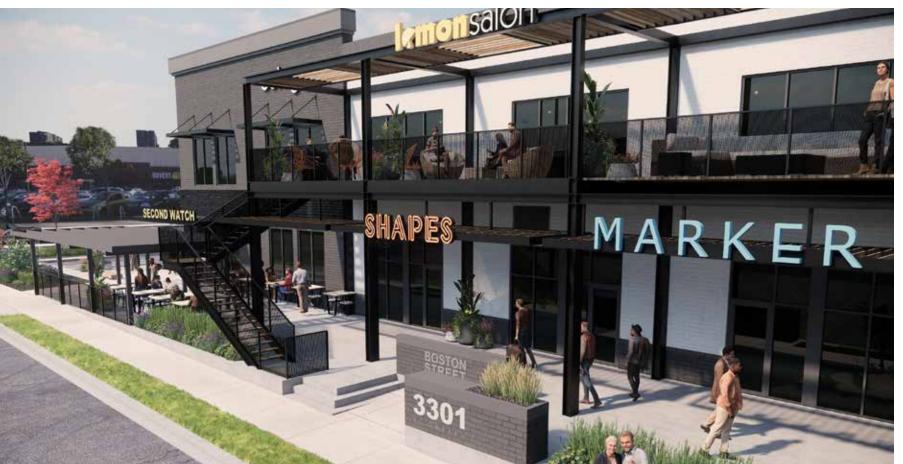

# 3301 BOSTON STREET AT CANTON CROSSING

#### **HIGHLIGHTS**

- High visibility location facing Boston Located within close proximity Street (19,741 AAWDT) located in a
- Located adjacent to Merritt Clubs Nordstrom Rack, DSW and Michaels
- Easy access to I-95, I-895, and Downtown Baltimore
- to the regional headquarters for
- Walking distance to Canton Waterfront park and Canton Square