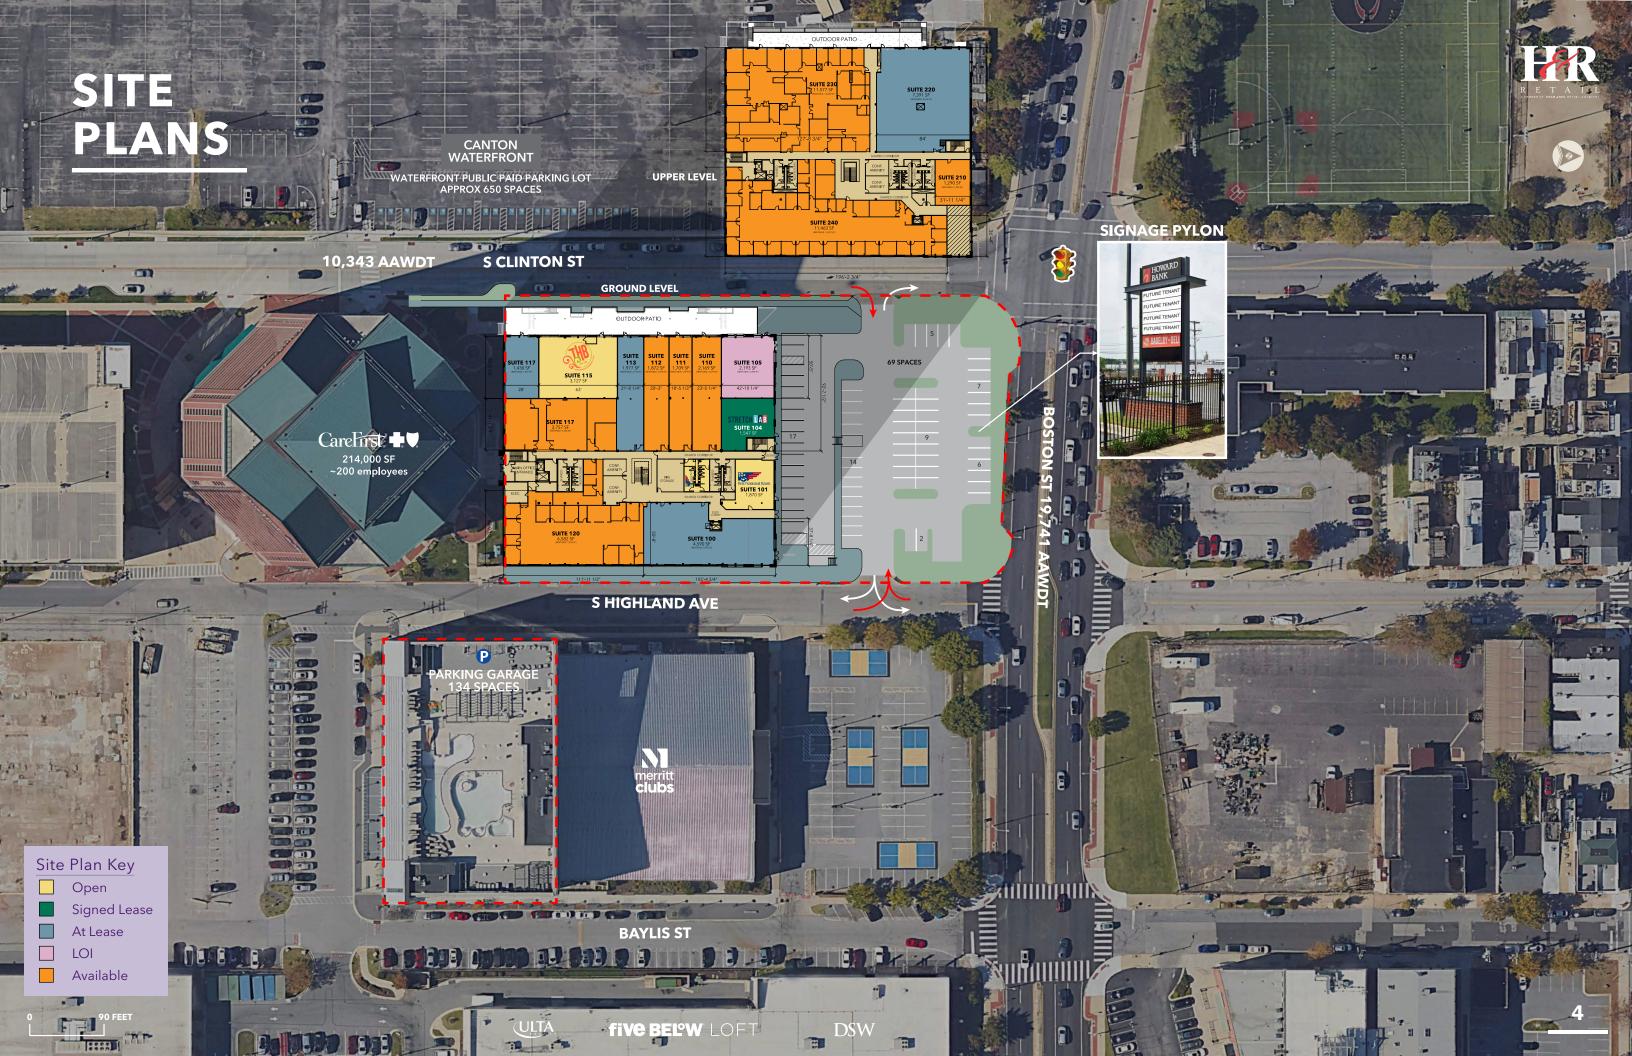

# 3301 BOSTON STREET AT CANTON CROSSING

#### **HIGHLIGHTS**

- High visibility location facing Boston Located within close proximity Street (19,741 AAWDT) located in a
- Located adjacent to Merritt Clubs Nordstrom Rack, DSW and Michaels
- Easy access to I-95, I-895, and Downtown Baltimore
- to the regional headquarters for
- Walking distance to Canton Waterfront park and Canton Square