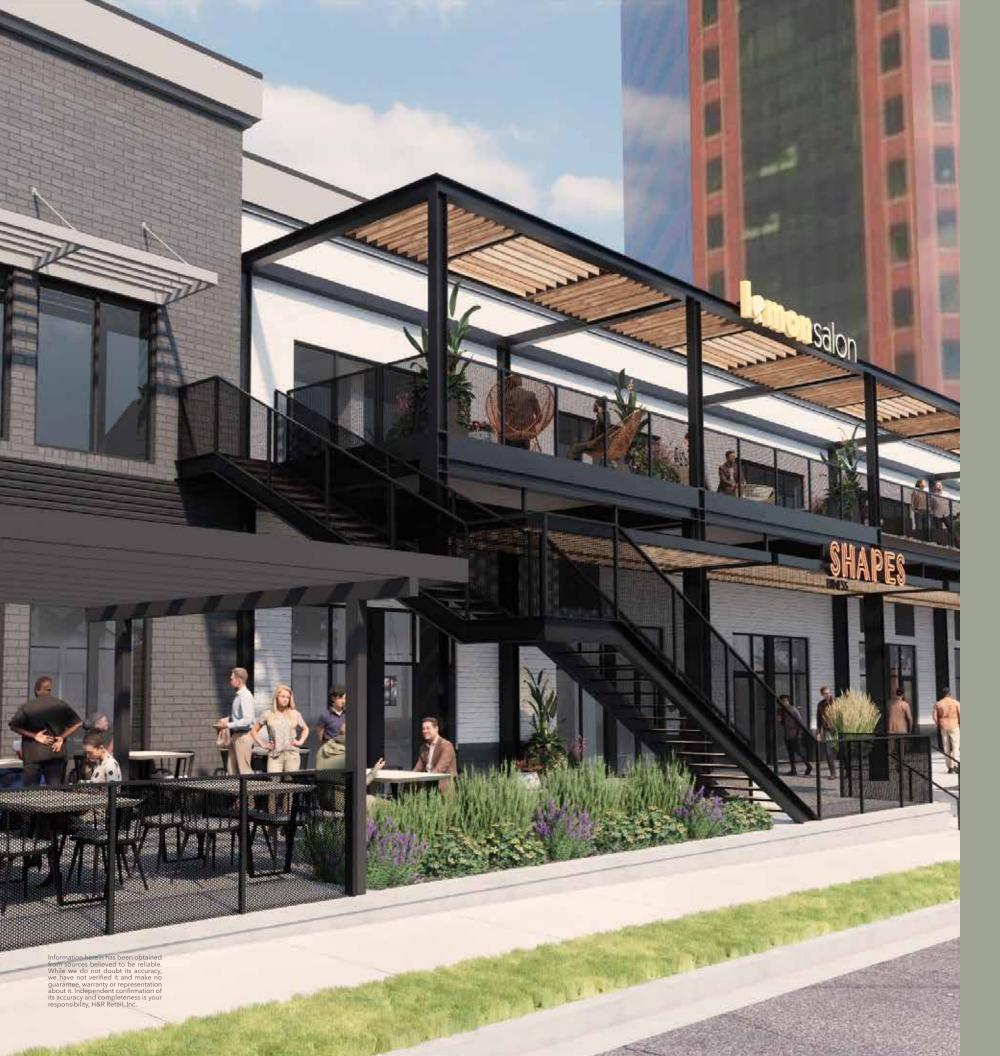

# **3301** BOSTON STREET

### AT CANTON CROSSING

to the regional headquarters for

Waterfront park and Canton Square

Walking distance to Canton

### **HIGHLIGHTS**

- High visibility location facing Boston Street (19,682 AAWDT) located in a
- Located adjacent to Merritt Clubs Nordstrom Rack, DSW and Michaels
- Easy access to I-95, I-895, and Downtown Baltimore
- **2024 DEMOGRAPHICS**