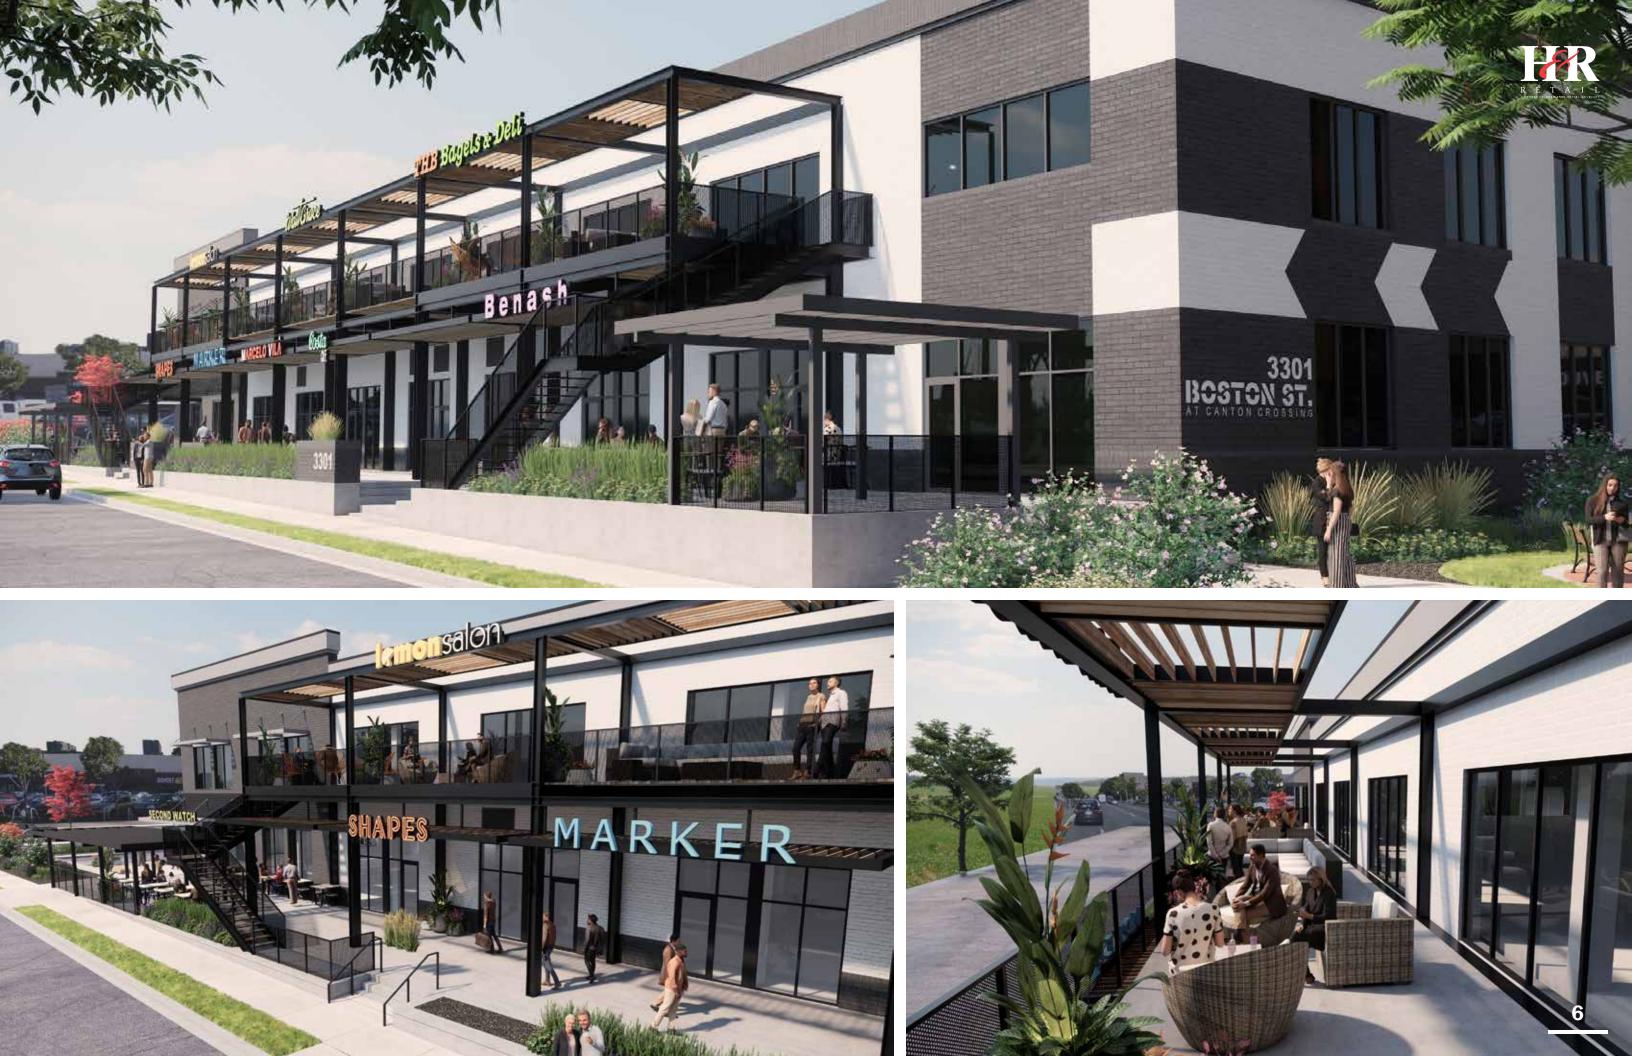

# **3301** BOSTON STREET

### AT CANTON CROSSING

to the regional headquarters for

Waterfront park and Canton Square

Walking distance to Canton

### **HIGHLIGHTS**

- High visibility location facing Boston Street (19,682 AAWDT) located in a
- Located adjacent to Merritt Clubs Nordstrom Rack, DSW and Michaels
- Easy access to I-95, I-895, and Downtown Baltimore
- **2024 DEMOGRAPHICS**