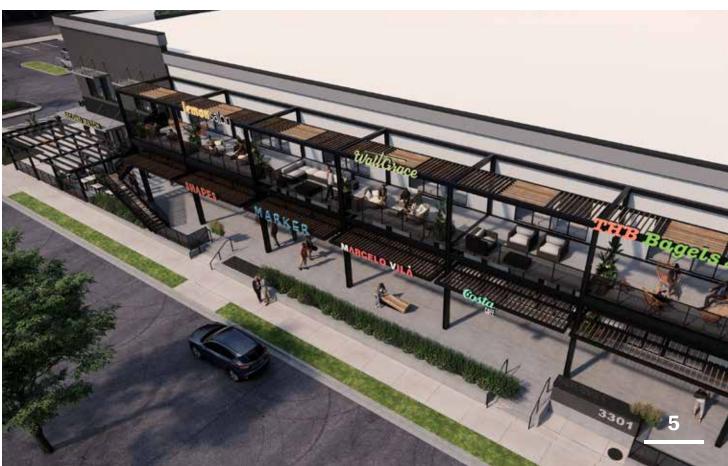

# **3301** BOSTON STREET

### AT CANTON CROSSING

to the regional headquarters for

Waterfront park and Canton Square

Walking distance to Canton

### **HIGHLIGHTS**

- High visibility location facing Boston Street (19,682 AAWDT) located in a
- Located adjacent to Merritt Clubs Nordstrom Rack, DSW and Michaels
- Easy access to I-95, I-895, and Downtown Baltimore
- **2024 DEMOGRAPHICS**