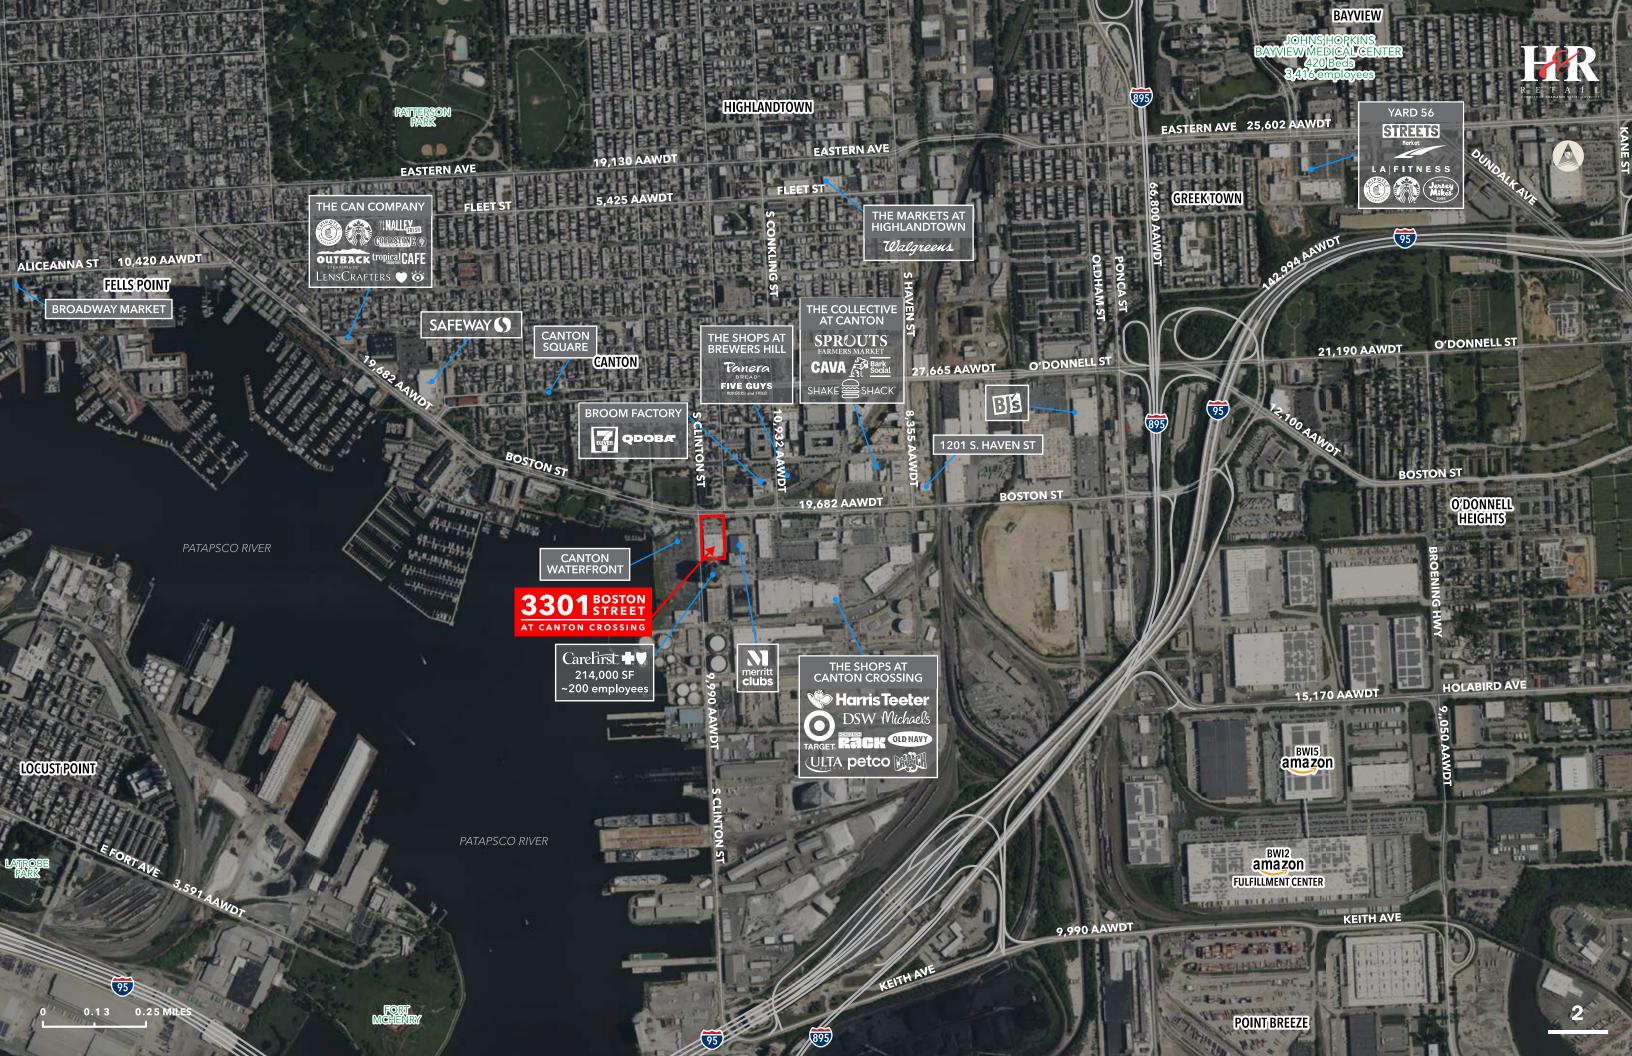

### AT CANTON CROSSING

to the regional headquarters for

Waterfront park and Canton Square

Walking distance to Canton

### **HIGHLIGHTS**

- High visibility location facing Boston Street (19,682 AAWDT) located in a
- Located adjacent to Merritt Clubs Nordstrom Rack, DSW and Michaels
- Easy access to I-95, I-895, and Downtown Baltimore
- **2024 DEMOGRAPHICS**