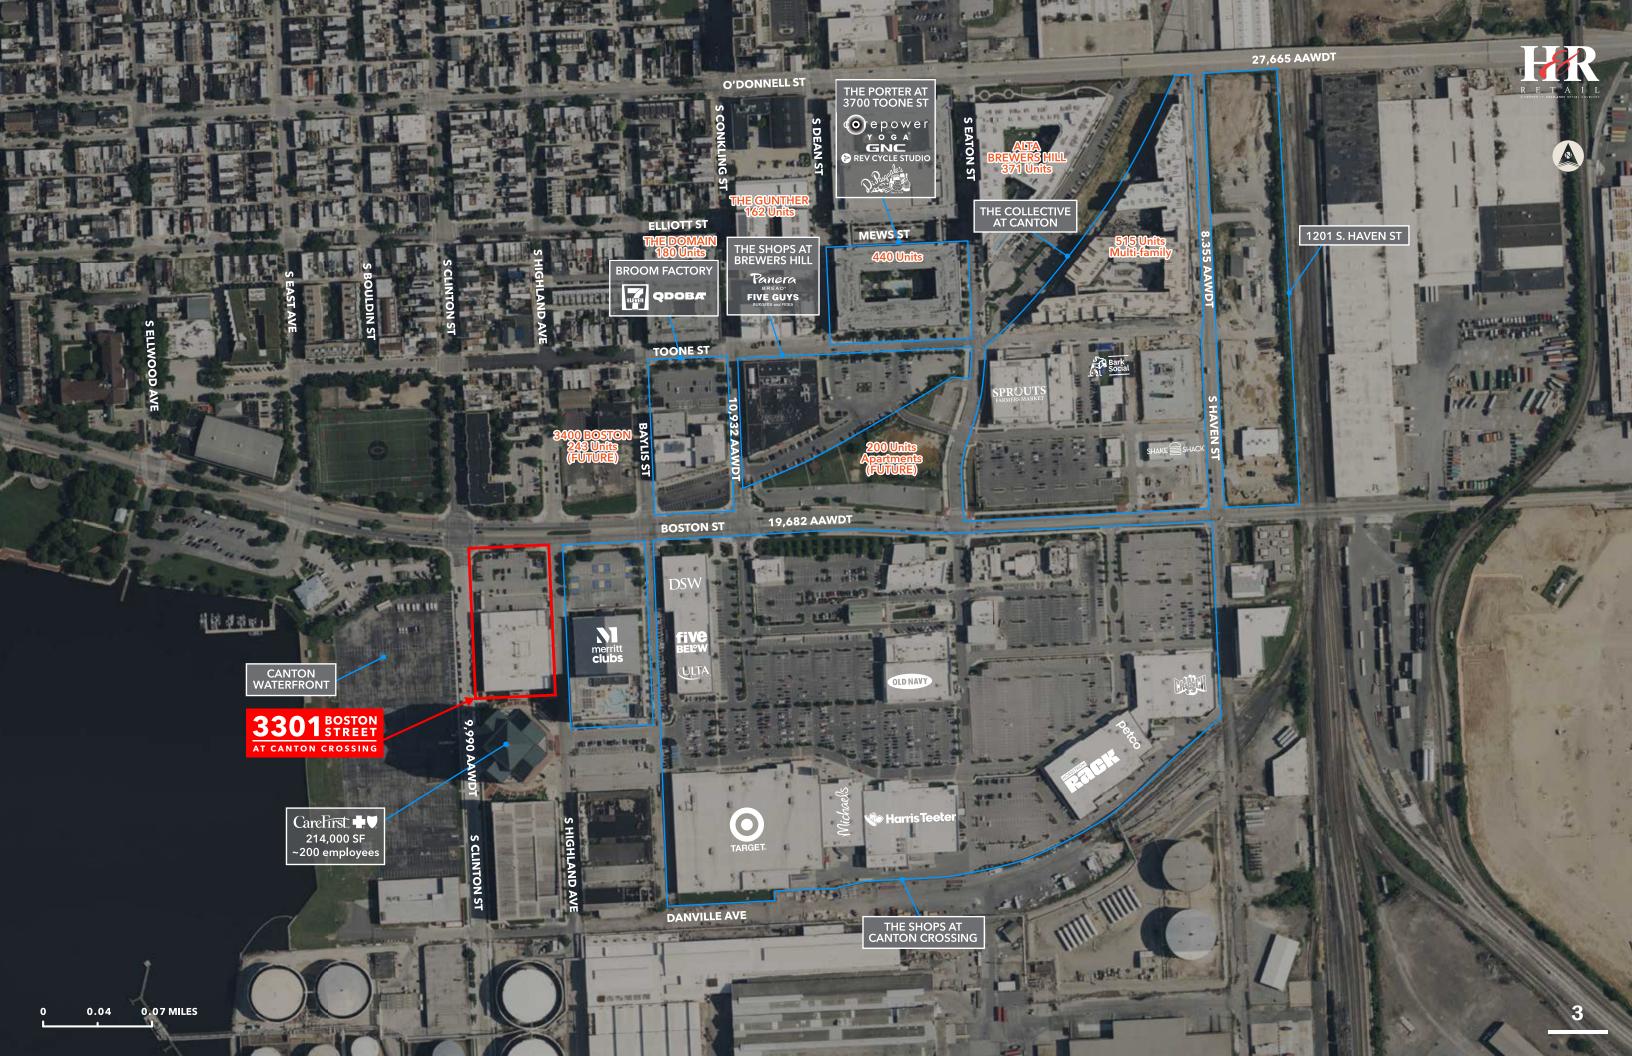

### AT CANTON CROSSING

to the regional headquarters for

Waterfront park and Canton Square

Walking distance to Canton

### **HIGHLIGHTS**

- High visibility location facing Boston Street (19,682 AAWDT) located in a
- Located adjacent to Merritt Clubs Nordstrom Rack, DSW and Michaels
- Easy access to I-95, I-895, and Downtown Baltimore
- **2024 DEMOGRAPHICS**