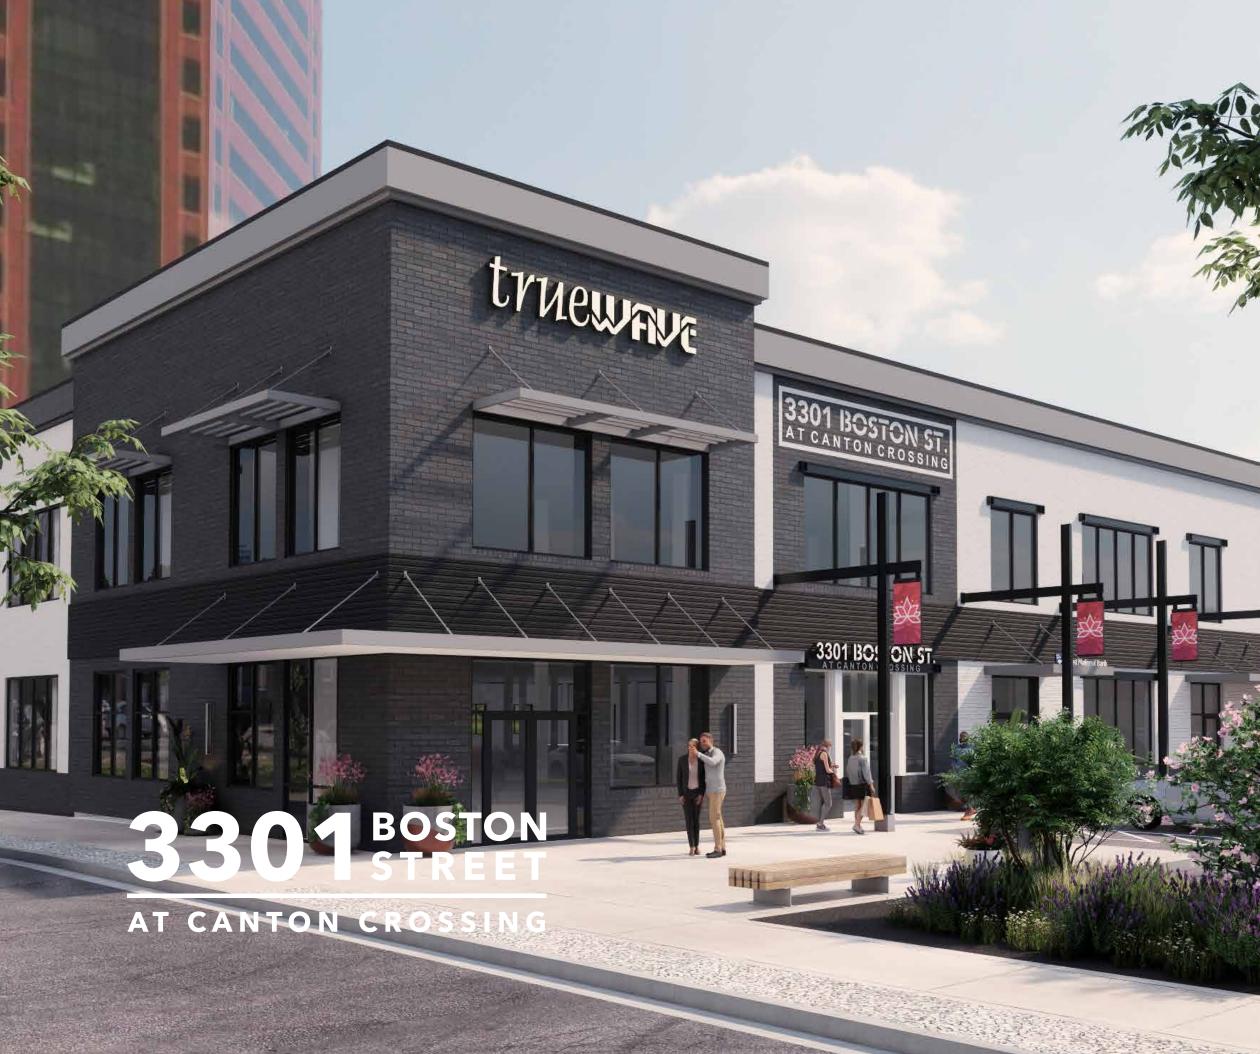

# **3301** BOSTON STREET

### AT CANTON CROSSING

to the regional headquarters for

Waterfront park and Canton Square

Walking distance to Canton

### **HIGHLIGHTS**

- High visibility location facing Boston Street (19,682 AAWDT) located in a
- Located adjacent to Merritt Clubs Nordstrom Rack, DSW and Michaels
- Easy access to I-95, I-895, and Downtown Baltimore
- **2024 DEMOGRAPHICS**