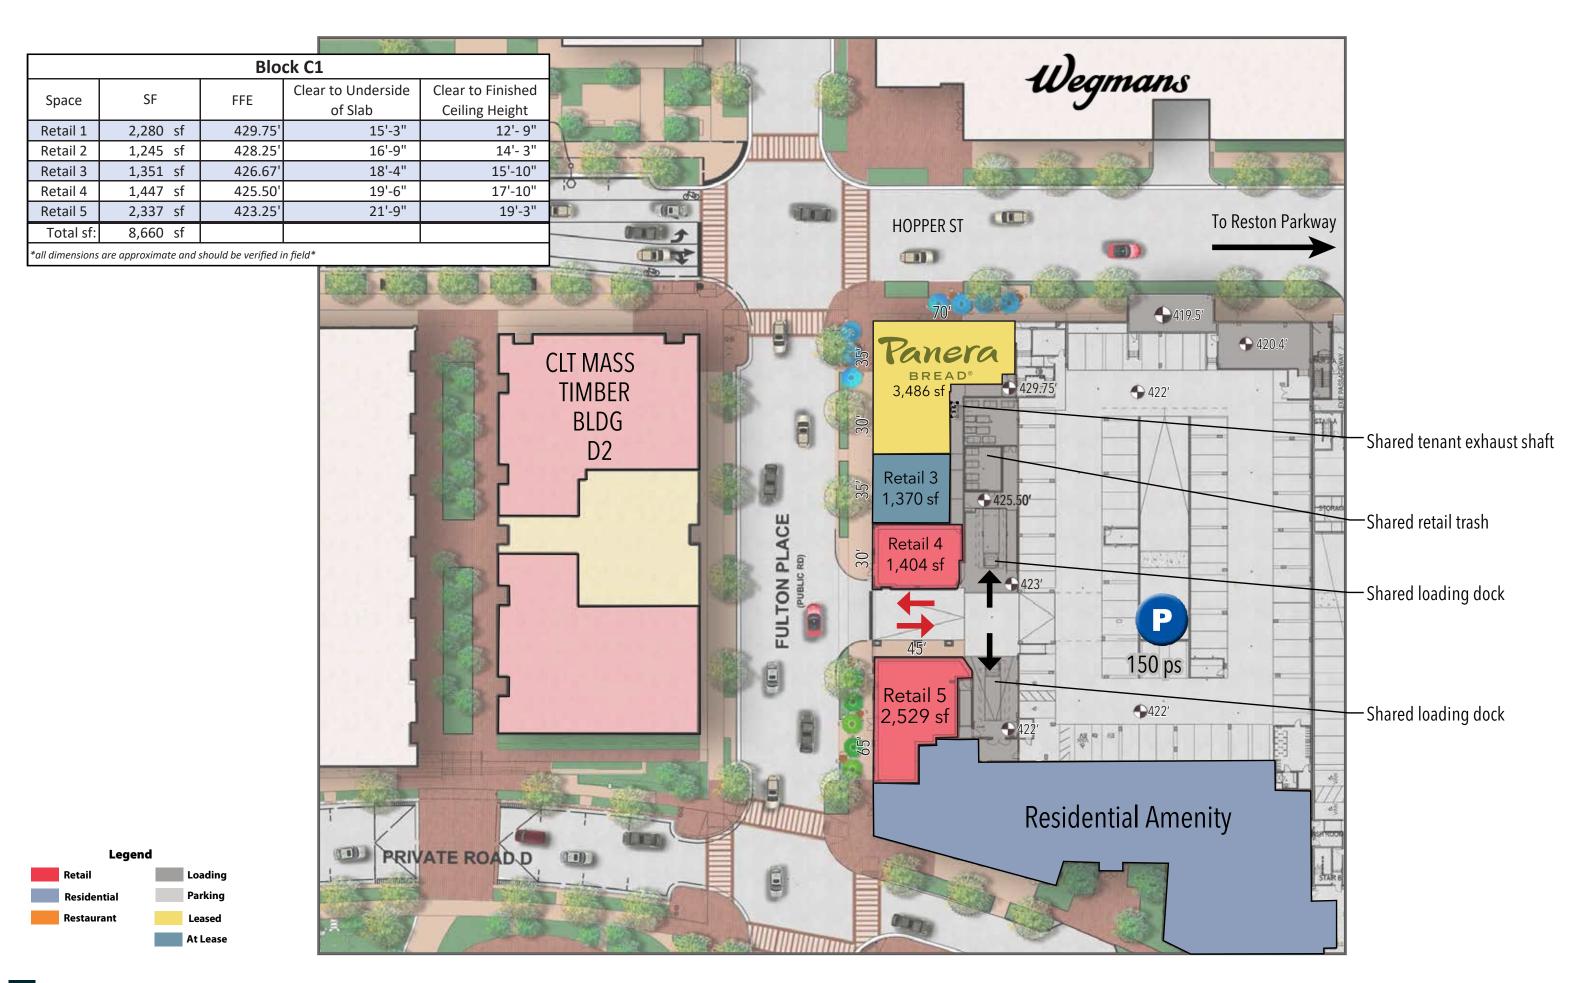

## THE ARBOR AT HALLEY RISE (BLOCK C)

**8,660 SF** RETAIL

**480** RESIDENTIAL UNITS

**CONSTRUCTION START** JULY 2022

**RETAIL DELIVERY** OCT 2024

**RETAIL OPENING APR 2025** 

#### PROJECT DESCRIPTION

The Arbor at Halley Rise consists of two towers built on a common podium. The development will include outdoor courtyards, a pool, indoor/outdoor amenity areas, club rooms, and a fitness center.