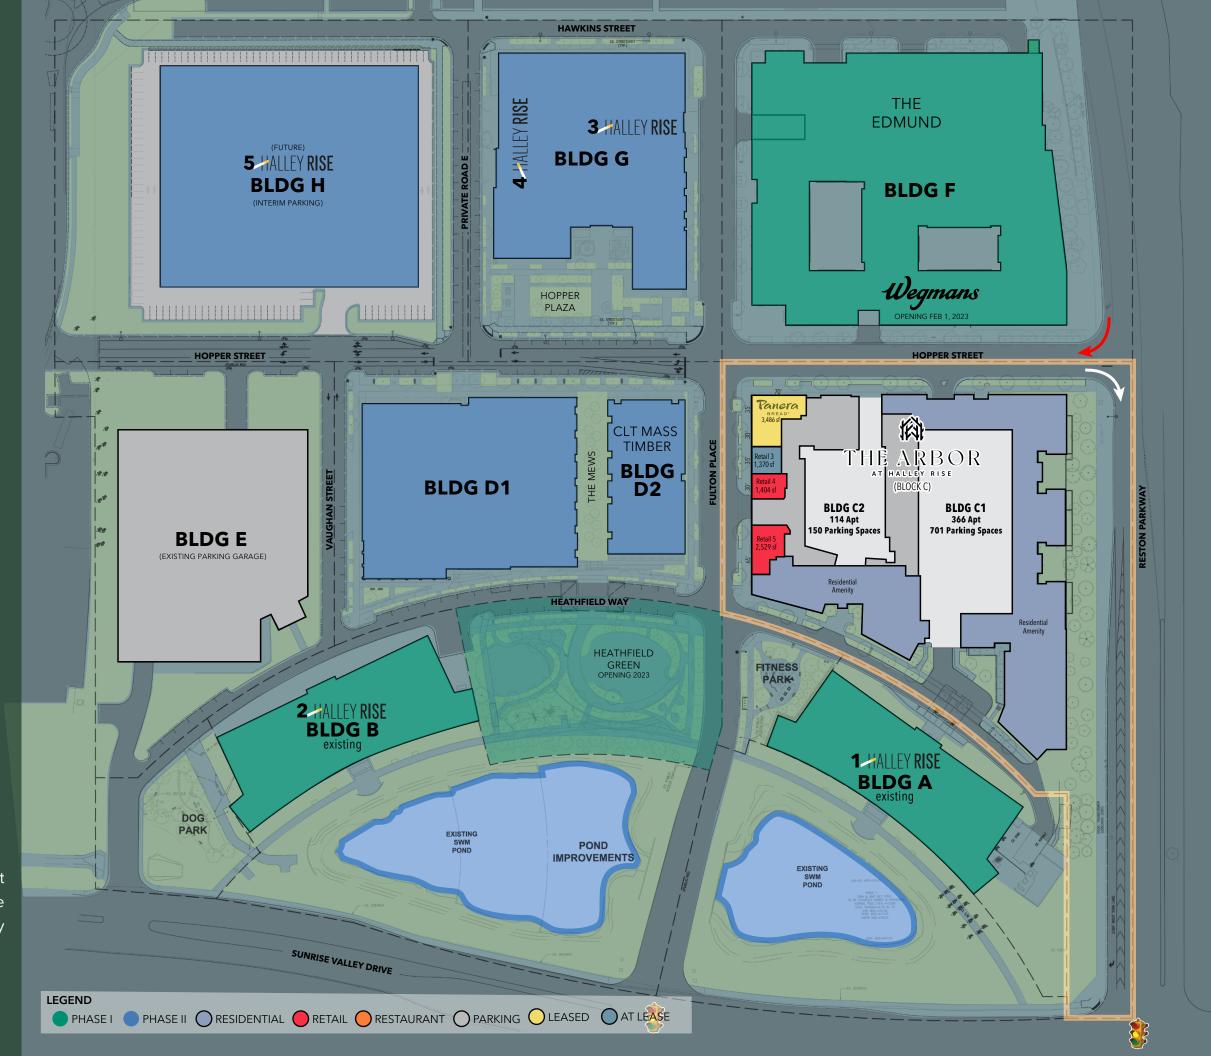

# HALLEY RISE

#### **AT FULL BUILD**

**246,000 SF** RETAIL

**1,900,000 SF** OFFICE

**1,600** RESIDENTIAL UNITS

**5** ACRES OF PARKS + GREEN SPACE

**3,700 PARKING SPACES** 

### PHASE I (At Opening)

**100,000 SF** RETAIL

**480,000 SF** OFFICE

**832** RESIDENTIAL UNITS

**771** PARKING SPACES

## THE ARBOR AT HALLEY RISE (BLOCK C)

**8,660 SF** RETAIL

**480** RESIDENTIAL UNITS

**CONSTRUCTION START** JULY 2022

**RETAIL DELIVERY** OCT 2024

**RETAIL OPENING APR 2025** 