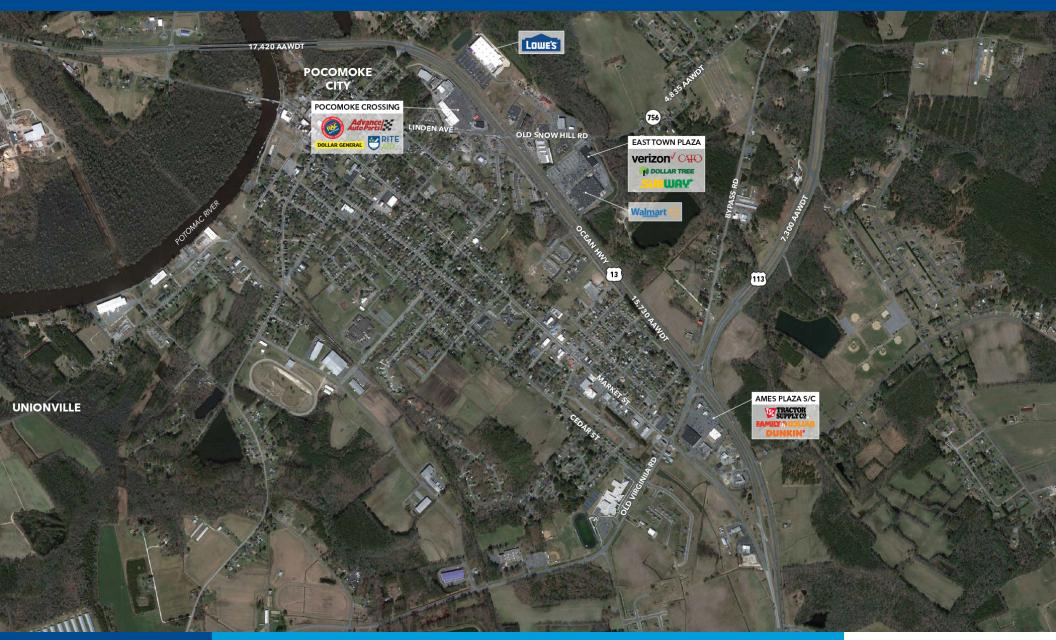

# EXCESS PROPERTY 275 NEWTOWN BOULEVARD POCOMOKE CITY, MD

#### **PROJECT HIGHLIGHTS**

- 1.48 ac & 1.70 ac available
- Two pads available along Lowe's entrance road
- Visibility from Ocean Highway, Route 13
- 15,730 ADT