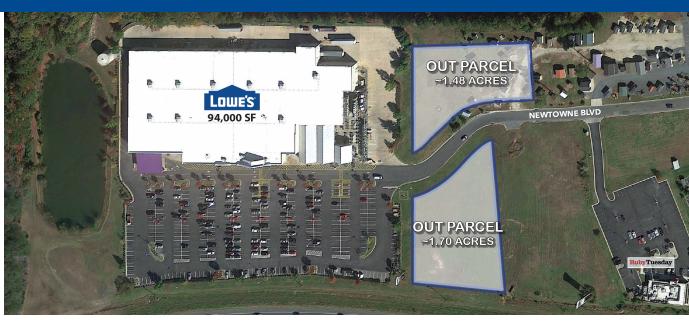

# **LOUES** 275 NEWTOWN BOULEVARD POCOMOKE CITY, MD

## 3.18 ACRES

#### **PROJECT HIGHLIGHTS**

- 1.48 ac & 1.70 ac available
- Two pads available along Lowe's entrance road
- Visibility from Ocean Highway, Route 13
- 15,730 ADT