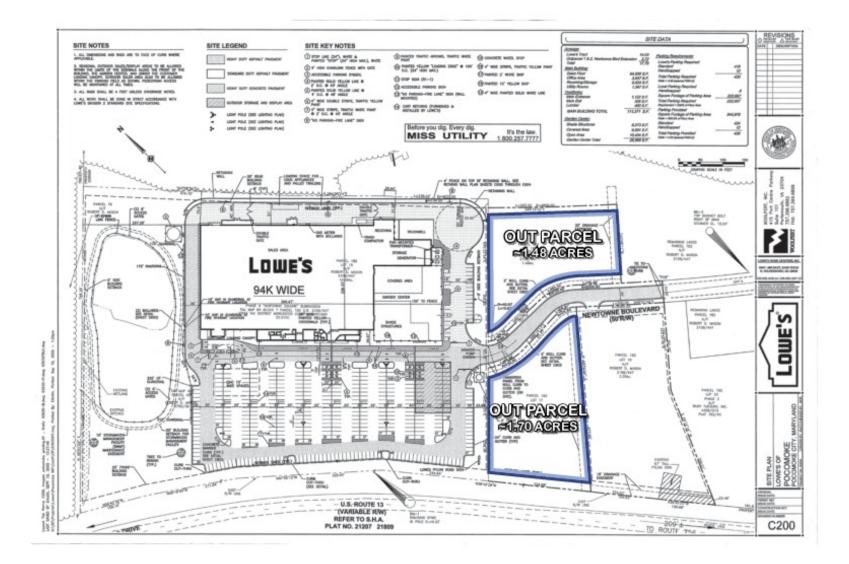

# **LOUES** 275 NEWTOWN BOULEVARD POCOMOKE CITY, MD

## 3.18 ACRES

#### **PROJECT HIGHLIGHTS**

- 1.48 ac & 1.70 ac available
- Two pads available along Lowe's entrance road
- Visibility from Ocean Highway, Route 13
- 15,730 ADT