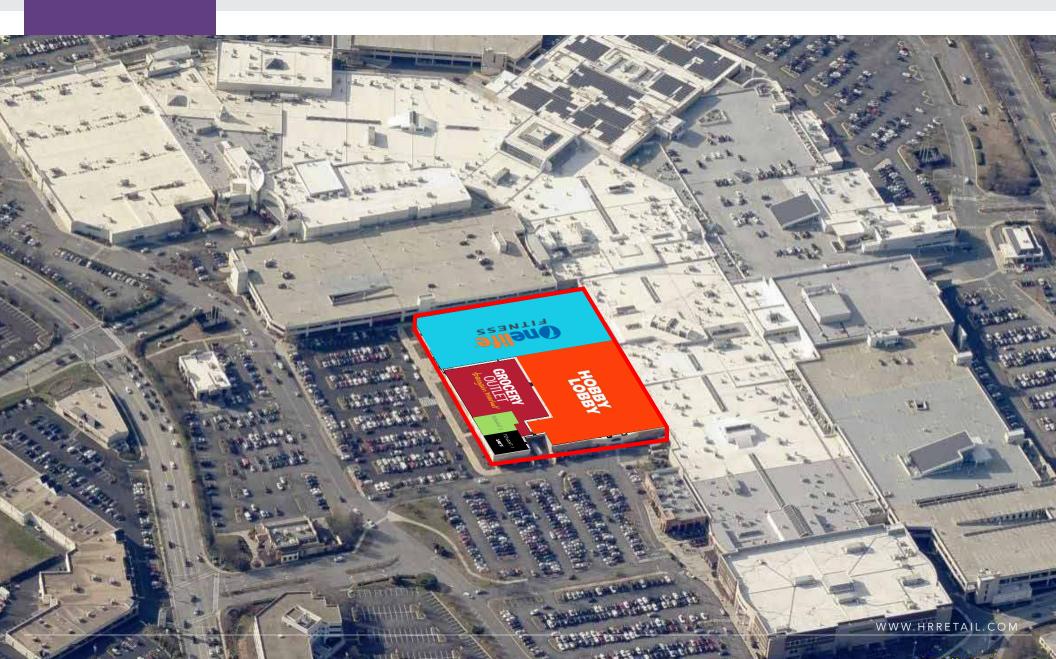

#### HIGHLIGHTS

- 7,221 sf available and divisible with patio area
- New adjacent anchor tenants are Onelife Fitness, Hobby Lobby, and Grocery Outlet
- Ceiling heights 18 ½' clear
- Parking shared, surface front and side parking at grade with adjacent 3-level structured garage
- Westfield Annapolis is a 1.45M sf Class A regional mall anchored by Macy's, Crate & Barrel, Container Store, Apple, and AMC Theatres