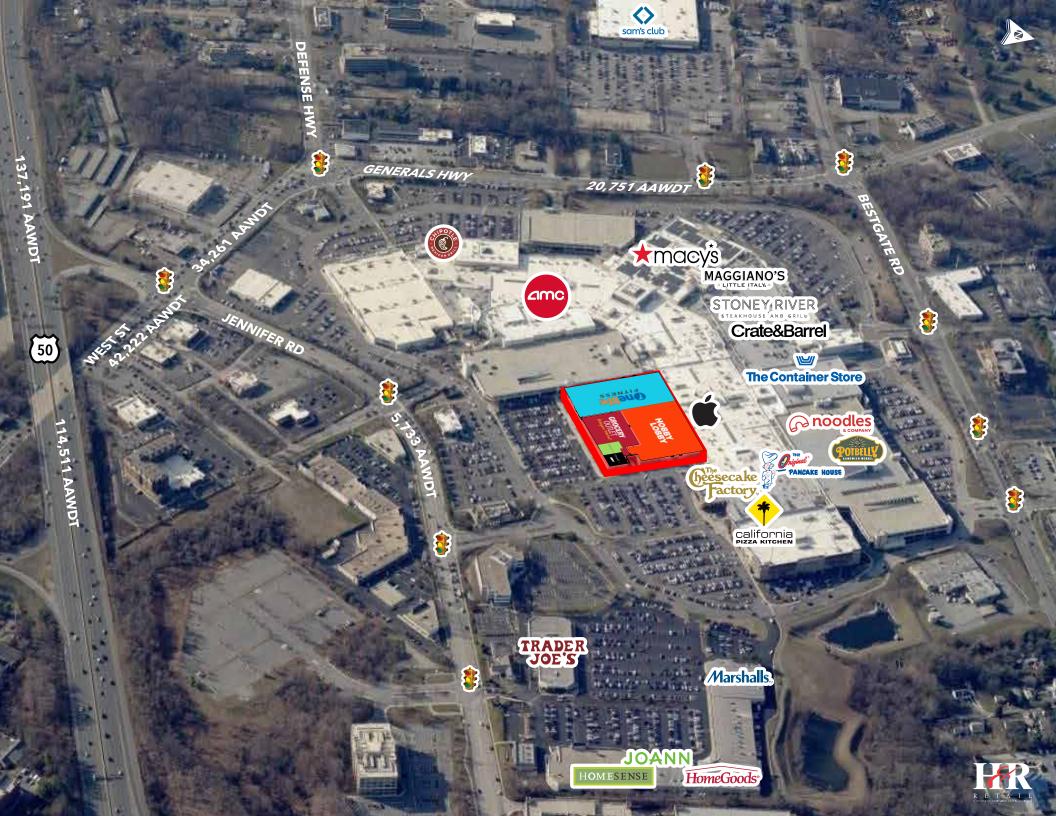

#### HIGHLIGHTS

- 7,221 sf available and divisible with patio area
- New adjacent anchor tenants are Onelife Fitness, Hobby Lobby, and Grocery Outlet
- Ceiling heights 18 ½' clear
- Parking shared, surface front and side parking at grade with adjacent 3-level structured garage
- Westfield Annapolis is a 1.45M sf Class A regional mall anchored by Macy's, Crate & Barrel, Container Store, Apple, and AMC Theatres