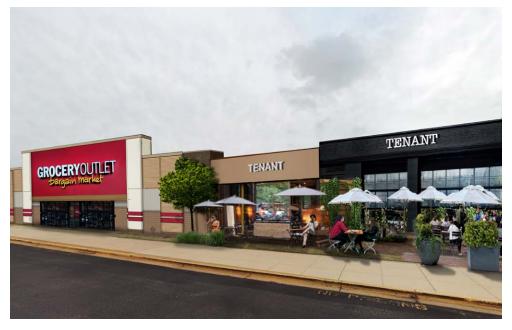

#### HIGHLIGHTS

- 7,221 sf available and divisible with patio area
- New adjacent anchor tenants are Onelife Fitness, Hobby Lobby, and Grocery Outlet
- Ceiling heights 18 ½' clear
- Parking shared, surface front and side parking at grade with adjacent 3-level structured garage
- Westfield Annapolis is a 1.45M sf Class A regional mall anchored by Macy's, Crate & Barrel, Container Store, Apple, and AMC Theatres