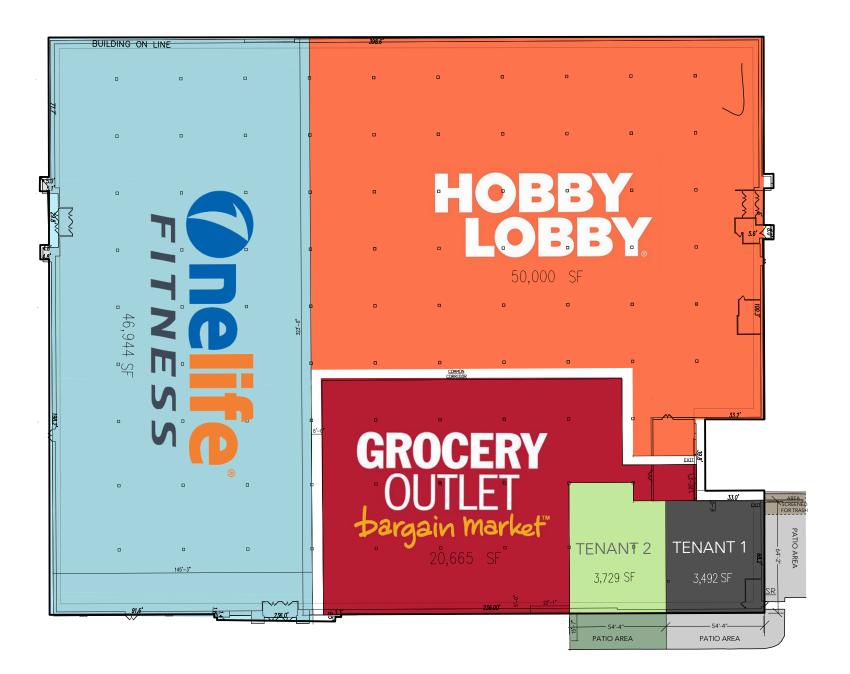

#### HIGHLIGHTS

- 7,221 sf available and divisible with patio area
- New adjacent anchor tenants are Onelife Fitness, Hobby Lobby, and Grocery Outlet
- Ceiling heights 18 ½' clear
- Parking shared, surface front and side parking at grade with adjacent 3-level structured garage
- Westfield Annapolis is a 1.45M sf Class A regional mall anchored by Macy's, Crate & Barrel, Container Store, Apple, and AMC Theatres