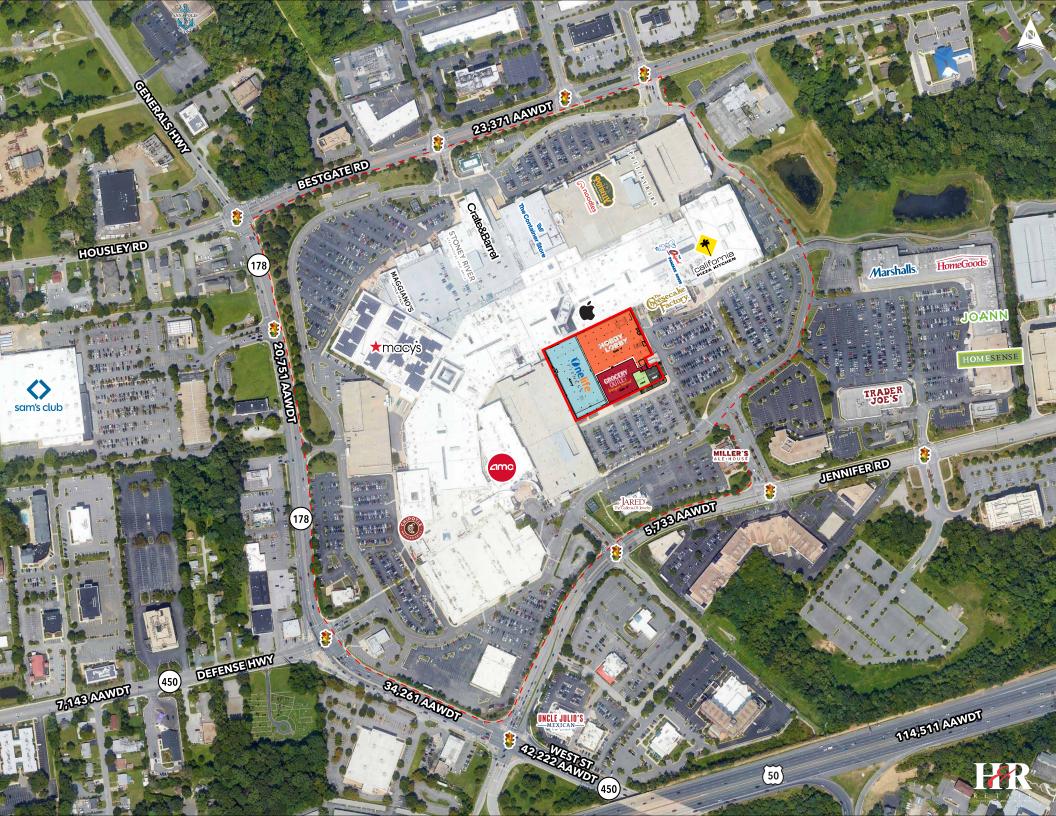

#### HIGHLIGHTS

- 7,221 sf available and divisible with patio area
- New adjacent anchor tenants are Onelife Fitness, Hobby Lobby, and Grocery Outlet
- Ceiling heights 18 ½' clear
- Parking shared, surface front and side parking at grade with adjacent 3-level structured garage
- Westfield Annapolis is a 1.45M sf Class A regional mall anchored by Macy's, Crate & Barrel, Container Store, Apple, and AMC Theatres