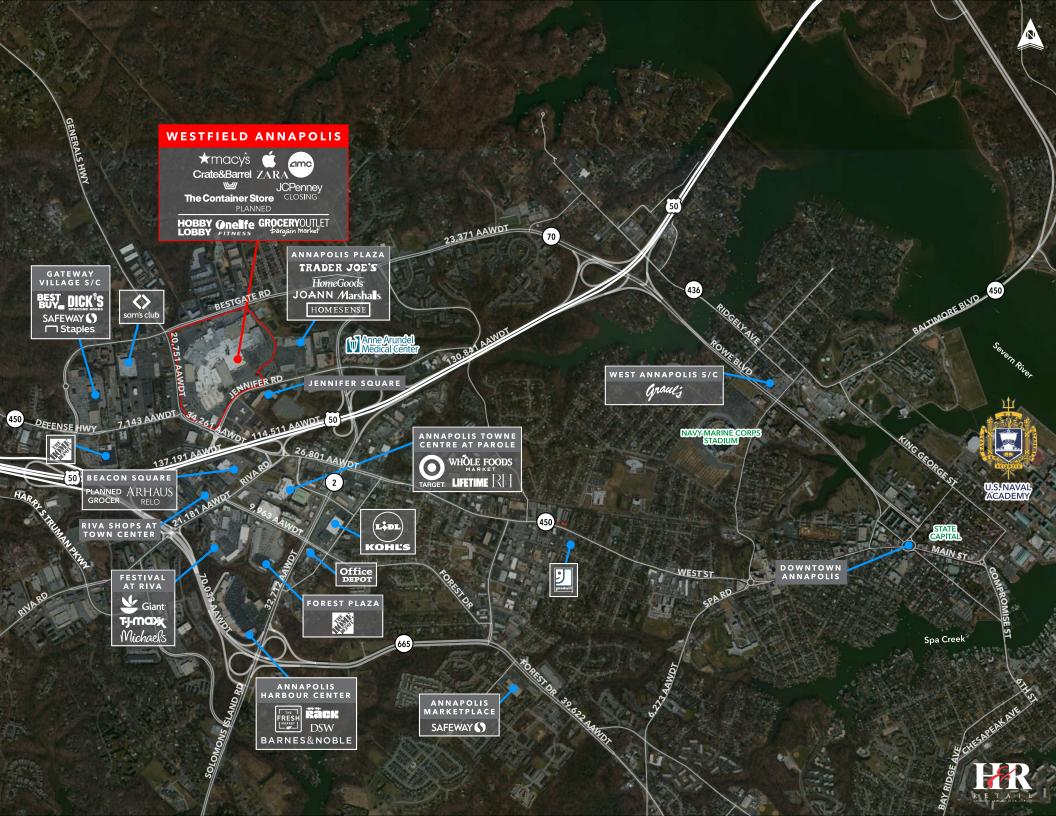

#### HIGHLIGHTS

- 7,221 sf available and divisible with patio area
- New adjacent anchor tenants are Onelife Fitness, Hobby Lobby, and Grocery Outlet
- Ceiling heights 18 ½' clear
- Parking shared, surface front and side parking at grade with adjacent 3-level structured garage
- Westfield Annapolis is a 1.45M sf Class A regional mall anchored by Macy's, Crate & Barrel, Container Store, Apple, and AMC Theatres