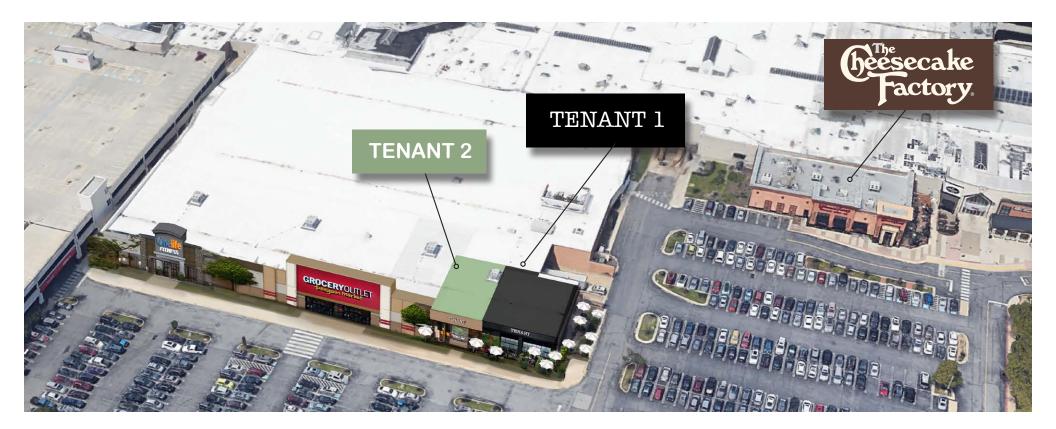

#### HIGHLIGHTS

- 7,221 sf available and divisible with patio area
- New adjacent anchor tenants are Onelife Fitness, Hobby Lobby, and Grocery Outlet
- Ceiling heights 18 ½' clear
- Parking shared, surface front and side parking at grade with adjacent 3-level structured garage
- Westfield Annapolis is a 1.45M sf Class A regional mall anchored by Macy's, Crate & Barrel, Container Store, Apple, and AMC Theatres