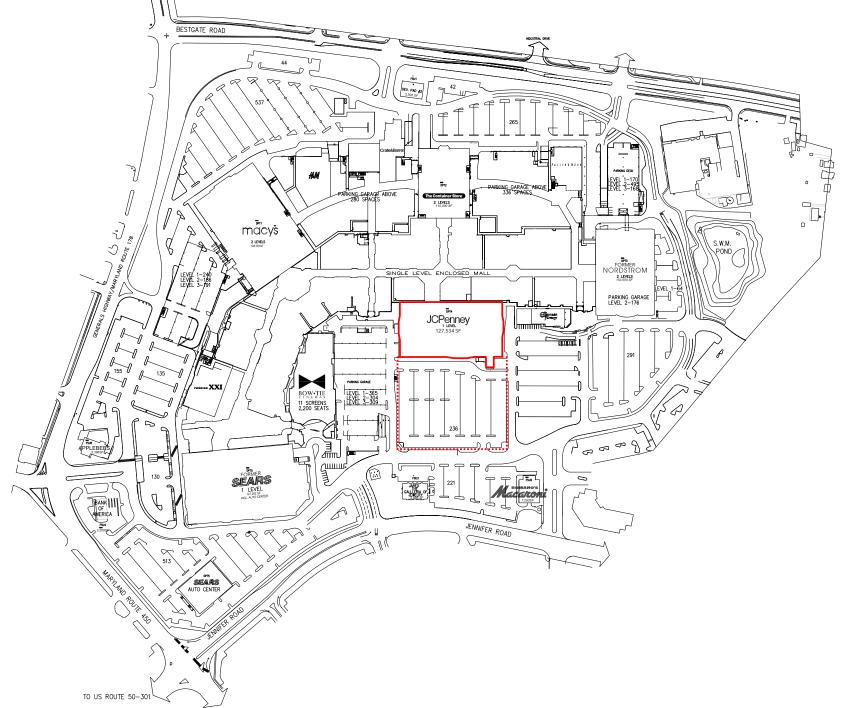

| 45,767                         | 112,063                     | 599,857               |
| ė  | Daytime<br>Population             | 17,875                        | 68,202                         | 134,865                     | N/A                   |
| \$ | Median HH<br>Income               | \$105,853                     | \$104,879                      | \$107,216                   | \$93,847              |
|    | Bachelor's/<br>Advanced<br>Degree | 50%                           | 53%                            | 53%                         | 43%                   |

SOURCE: 1. Esri, Esri and Bureau of Labor Statistics, Esri and Infogroup, U.S. Census 2. Placer Ai 60% Traffic Volume True Trade Area











## WESTFIELD ANNAPOLIS OVERALL SITE PLAN

HR

R E T A I L





# JC PENNEY LOD











### Please Contact

Bradley Buslik 240.482.3609 bbuslik@hrretail.com

Geoffrey Mackler 240.482.3616 gmackler@hrretail.com David Ward 240.482.3617 dward@hrretail.com

3 Bethesda Metro Center, Suite 620 Bethesda, MD 20814 301.656.3030

Information herein has been obtained from sources believed to be reliable. While we do not doubt its accuracy, we have not verified it and make no guarantee, warranty or representation about it. Independent confirmation of its accuracy and completeness is your responsibility. H&R Retail, Inc.

WWW.HRRETAIL.COM