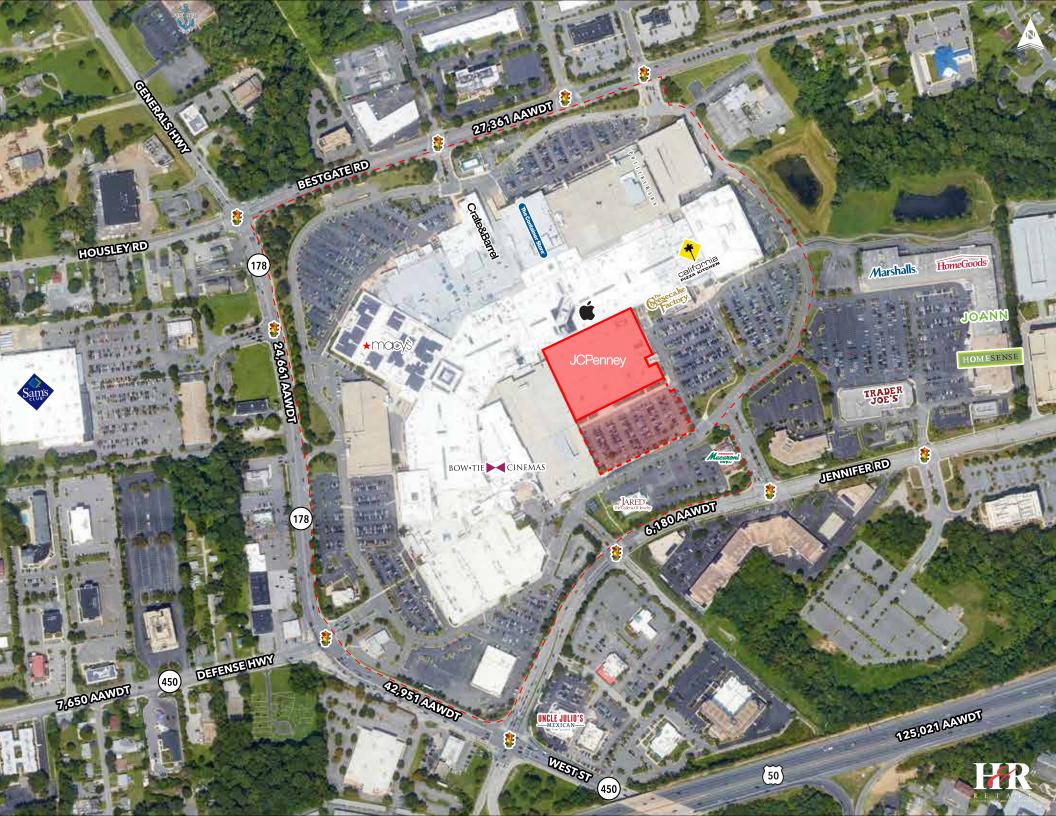

## WESTFIELD ANNAPOLIS OVERALL SITE PLAN

HR

R E T A I L

#### HIGHLIGHTS

- 127,534 sf on one level
- Land area 6.9 acres
- Loading 3 full-size truck bays at grade
- Ceiling heights 18 ½' clear
- Parking shared, surface front and side parking at grade with adjacent 3-level structured garage
- Westfield Annapolis is a 1.45M sf Class A regional mall anchored by Macy's, Crate & Barrel, Container Store, Apple, and Bow Tie Cinemas