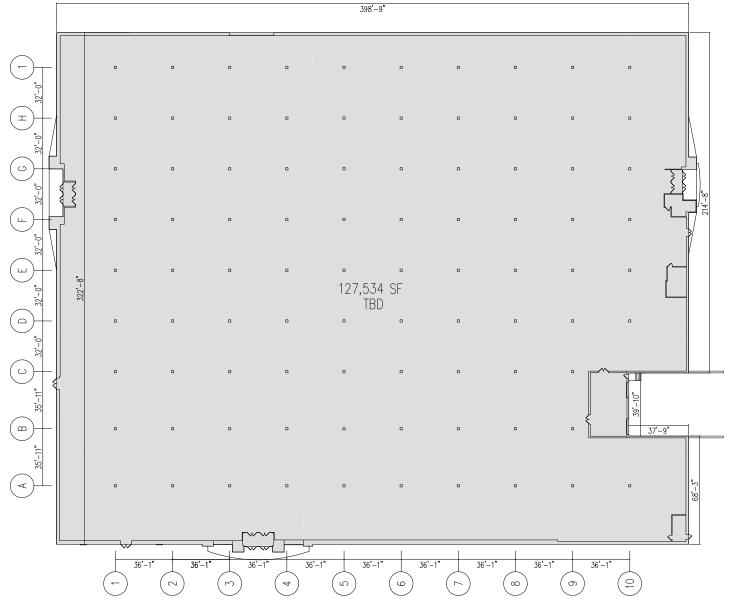

#### HIGHLIGHTS

- 127,534 sf on one level
- Land area 6.9 acres
- Loading 3 full-size truck bays at grade
- Ceiling heights 18 ½' clear
- Parking shared, surface front and side parking at grade with adjacent 3-level structured garage
- Westfield Annapolis is a 1.45M sf Class A regional mall anchored by Macy's, Crate & Barrel, Container Store, Apple, and Bow Tie Cinemas

# JC PENNEY LOD