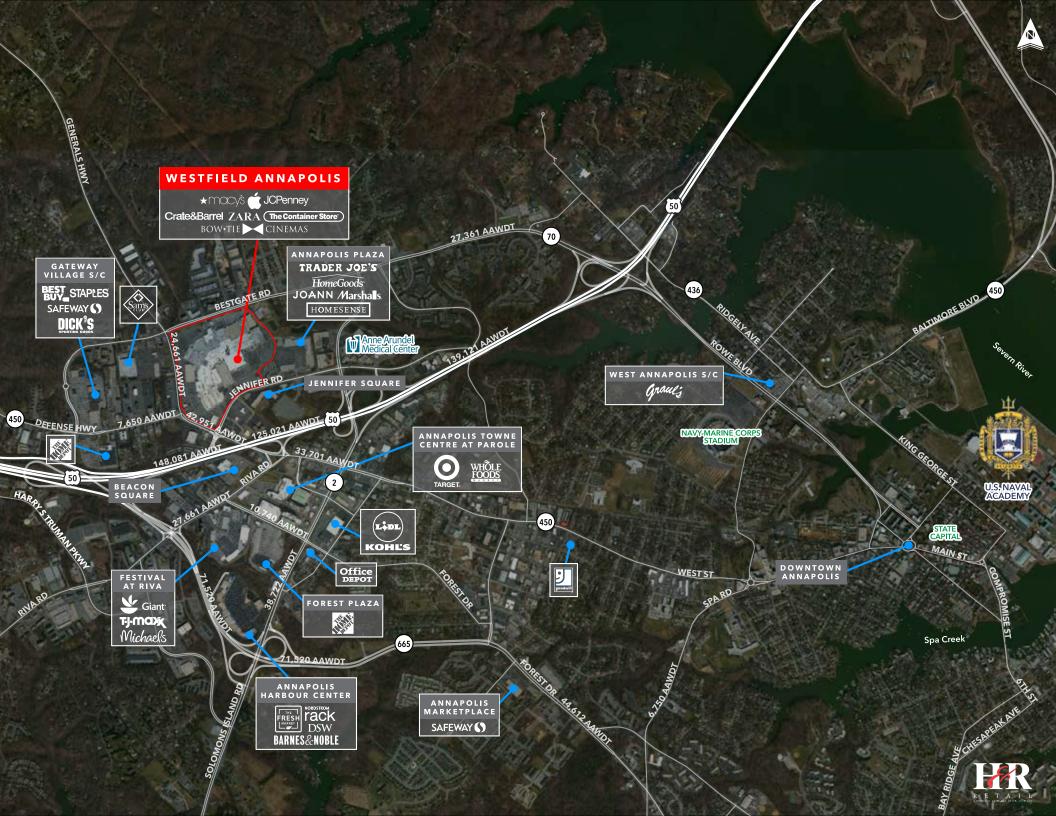

#### HIGHLIGHTS

- 127,534 sf on one level
- Land area 6.9 acres
- Loading 3 full-size truck bays at grade
- Ceiling heights 18 ½' clear
- Parking shared, surface front and side parking at grade with adjacent 3-level structured garage
- Westfield Annapolis is a 1.45M sf Class A regional mall anchored by Macy's, Crate & Barrel, Container Store, Apple, and Bow Tie Cinemas