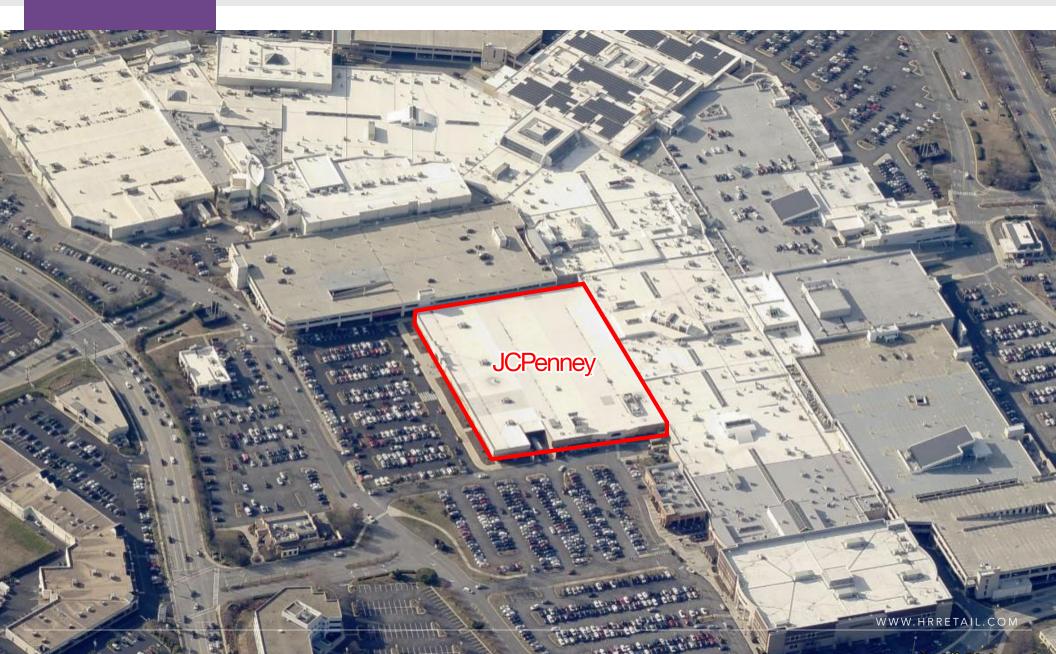

# JC PENNEY LOD

#### HIGHLIGHTS

- 127,534 sf on one level
- Land area 6.9 acres
- Loading 3 full-size truck bays at grade
- Ceiling heights 18 ½' clear
- Parking shared, surface front and side parking at grade with adjacent 3-level structured garage
- Westfield Annapolis is a 1.45M sf Class A regional mall anchored by Macy's, Crate & Barrel, Container Store, Apple, and Bow Tie Cinemas