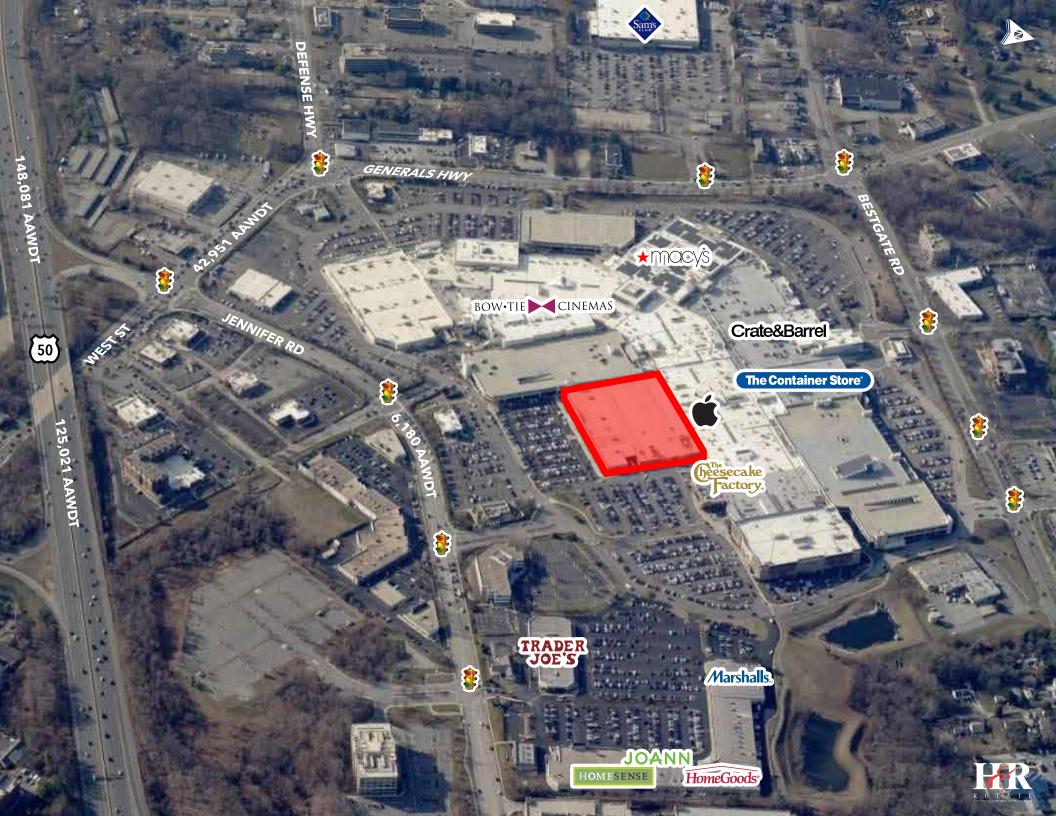

#### HIGHLIGHTS

- 127,534 sf on one level
- Land area 6.9 acres
- Loading 3 full-size truck bays at grade
- Ceiling heights 18 ½' clear
- Parking shared, surface front and side parking at grade with adjacent 3-level structured garage
- Westfield Annapolis is a 1.45M sf Class A regional mall anchored by Macy's, Crate & Barrel, Container Store, Apple, and Bow Tie Cinemas

## WESTFIELD ANNAPOLIS OVERALL SITE PLAN

HR

R E T A I L