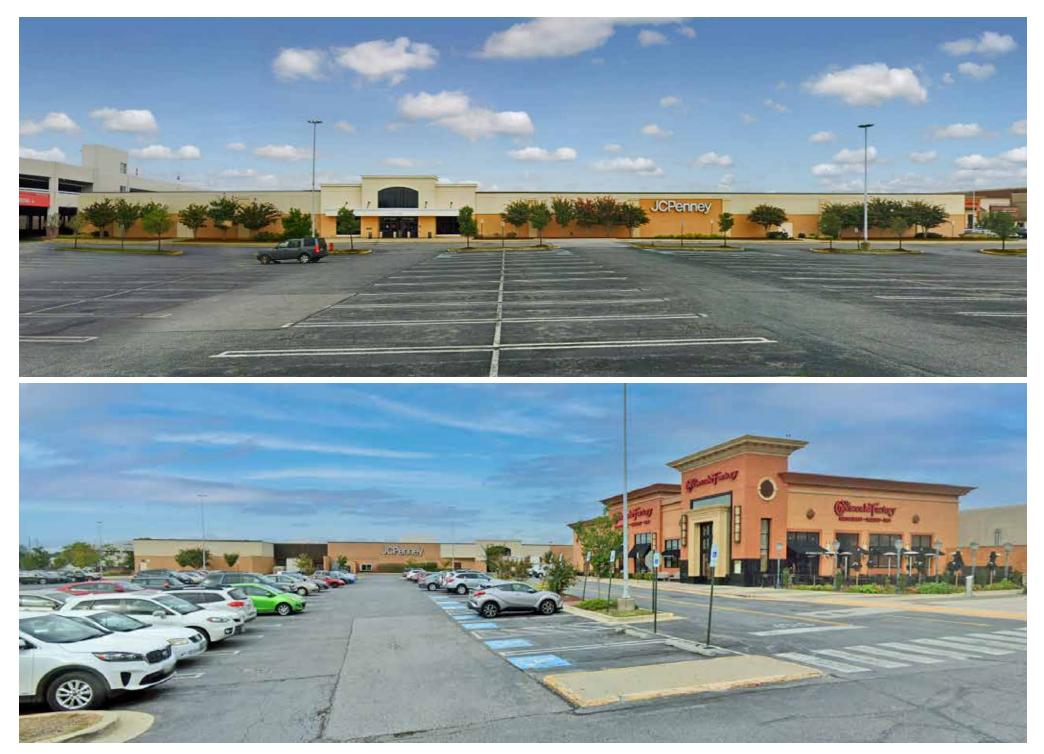

# JC PENNEY REDEVELOPMENT

1695 ANNAPOLIS MALL | ANNAPOLIS, MD 21401

## WESTFIELD ANNAPOLIS JC PENNEY REDEVELOPMENT

#### ANNAPOLIS, MD

#### HIGHLIGHTS

- 127,534 sf on one level
- Land area 6.9 acres
- Loading 3 full-size truck bays at grade
- Ceiling heights 18 ½' clear
- Parking shared, surface front and side parking at grade with adjacent 3-level structured garage
- Westfield Annapolis is a 1.45M sf Class A regional mall anchored by Macy's, Crate & Barrel, Container Store, Apple, and Bow Tie Cinemas