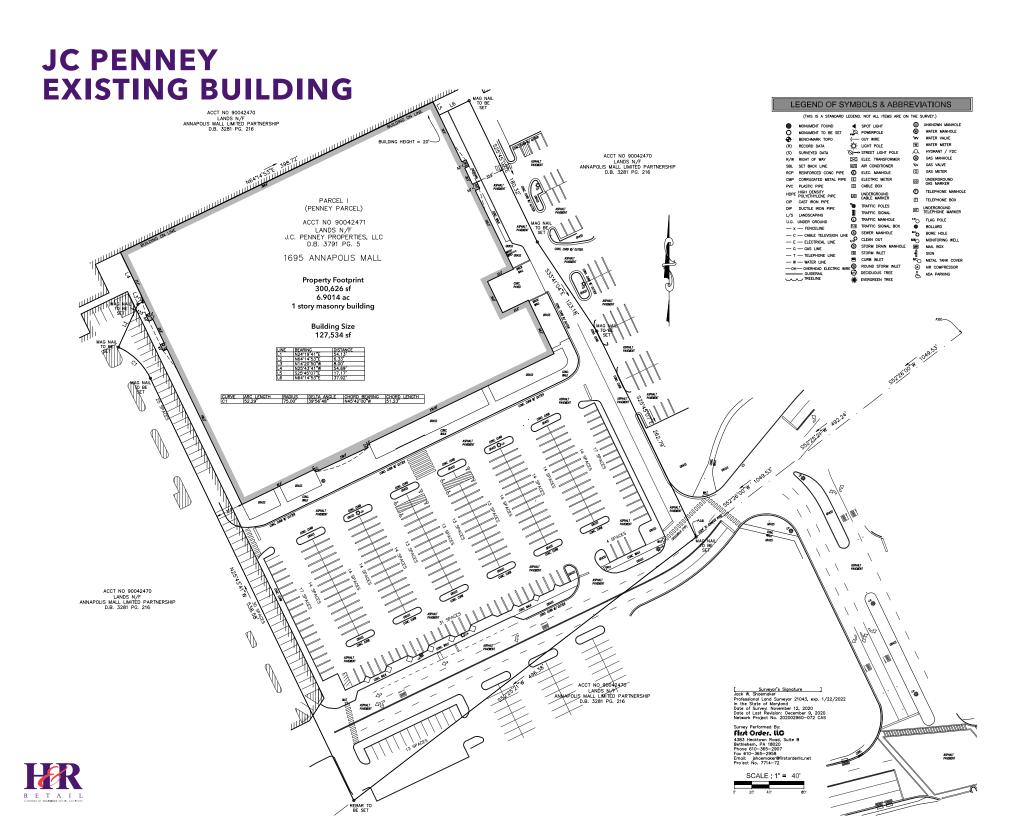

#### HIGHLIGHTS

- 127,534 sf on one level
- Land area 6.9 acres
- Loading 3 full-size truck bays at grade
- Ceiling heights 18 ½' clear
- Parking shared, surface front and side parking at grade with adjacent 3-level structured garage
- Westfield Annapolis is a 1.45M sf Class A regional mall anchored by Macy's, Crate & Barrel, Container Store, Apple, and Bow Tie Cinemas

# JC PENNEY LOD