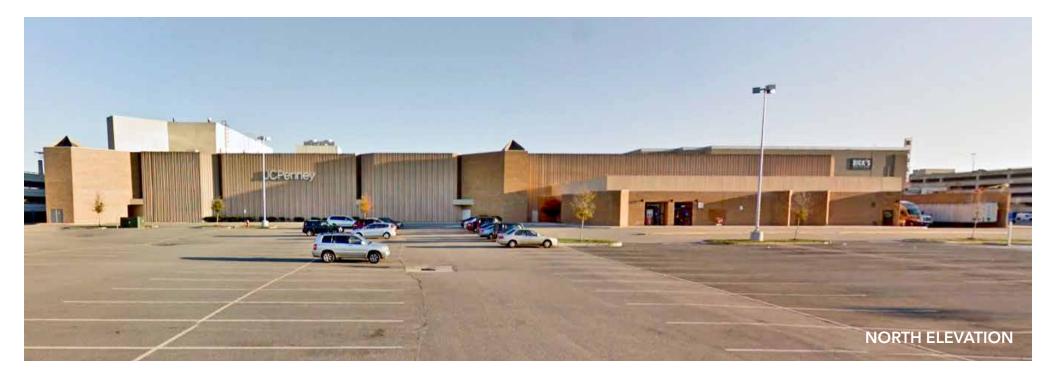

#### HIGHLIGHTS

- 205,777 sf on 2 levels
- Land area 110,546 sf
- Loading 4 full-size truck bays at grade
- Ceiling heights 18 ½ ′ clear per level
- Zoning Site eligible for bonus density
- Super regional location
- Parking shared, surface front and side parking at grade with adjacent 4-level structured garage with direct access to the 2nd level
- Springfield Town Center is a 1.2M sf regional mall anchored by Macy's, Regal Cinemas, Target, Dick's Sporting Goods, Dave & Buster's, LA Fitness, and Nordstrom Rack. Fully redeveloped in 2014, STC boasts shop sales of \$526/sf.