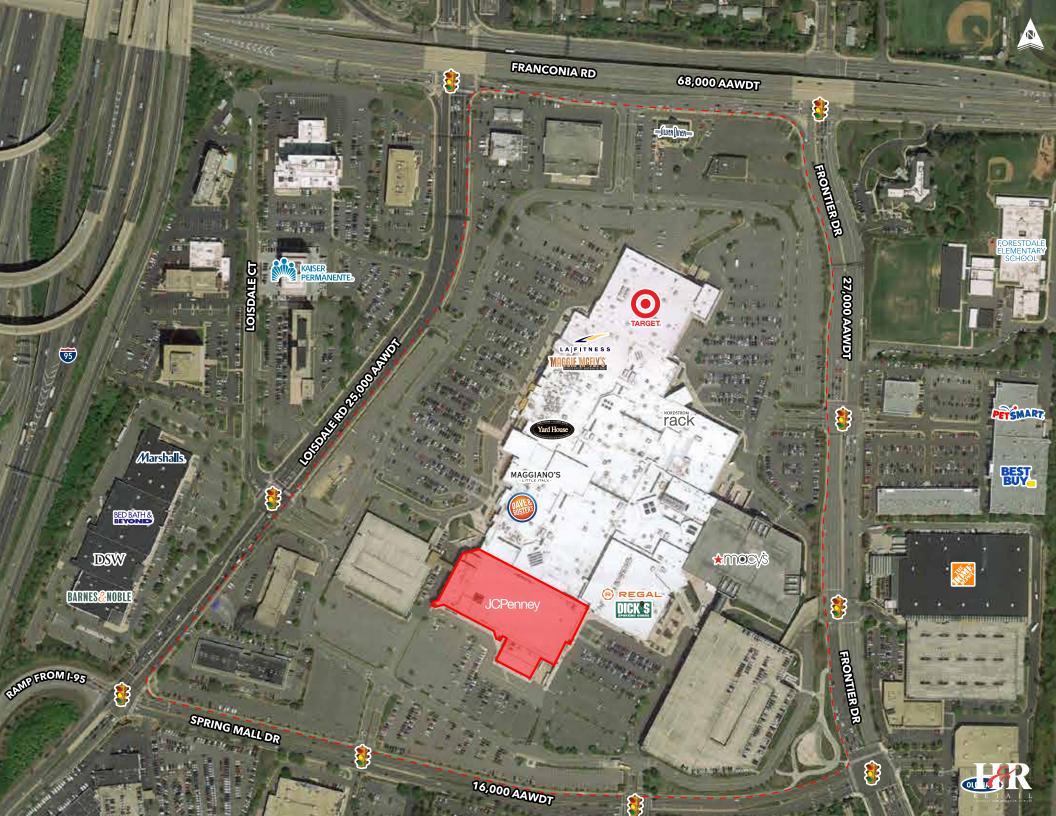

#### HIGHLIGHTS

- 205,777 sf on 2 levels
- Land area 110,546 sf
- Loading 4 full-size truck bays at grade
- Ceiling heights 18 ½ ′ clear per level
- Zoning Site eligible for bonus density
- Super regional location
- Parking shared, surface front and side parking at grade with adjacent 4-level structured garage with direct access to the 2nd level
- Springfield Town Center is a 1.2M sf regional mall anchored by Macy's, Regal Cinemas, Target, Dick's Sporting Goods, Dave & Buster's, LA Fitness, and Nordstrom Rack. Fully redeveloped in 2014, STC boasts shop sales of \$526/sf.

# JC PENNEY EXISTING BUILDING