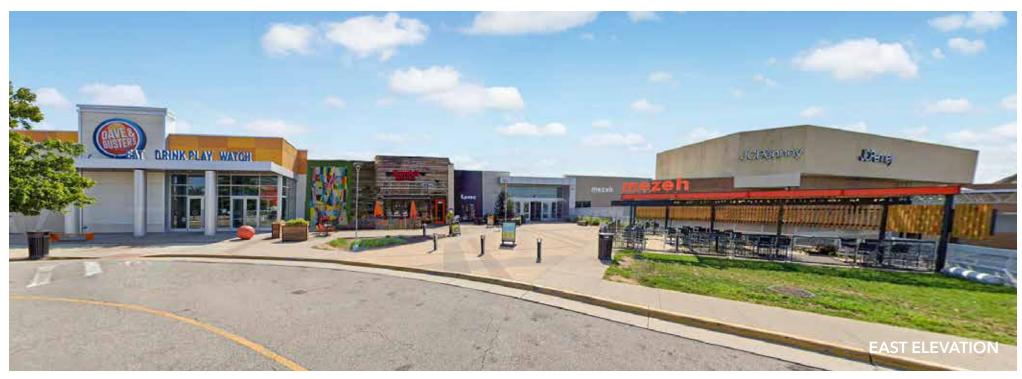

#### HIGHLIGHTS

- 205,777 sf on 2 levels
- Land area 110,546 sf
- Loading 4 full-size truck bays at grade
- Ceiling heights 18 ½ ′ clear per level
- Zoning Site eligible for bonus density
- Super regional location
- Parking shared, surface front and side parking at grade with adjacent 4-level structured garage with direct access to the 2nd level
- Springfield Town Center is a 1.2M sf regional mall anchored by Macy's, Regal Cinemas, Target, Dick's Sporting Goods, Dave & Buster's, LA Fitness, and Nordstrom Rack. Fully redeveloped in 2014, STC boasts shop sales of \$526/sf.