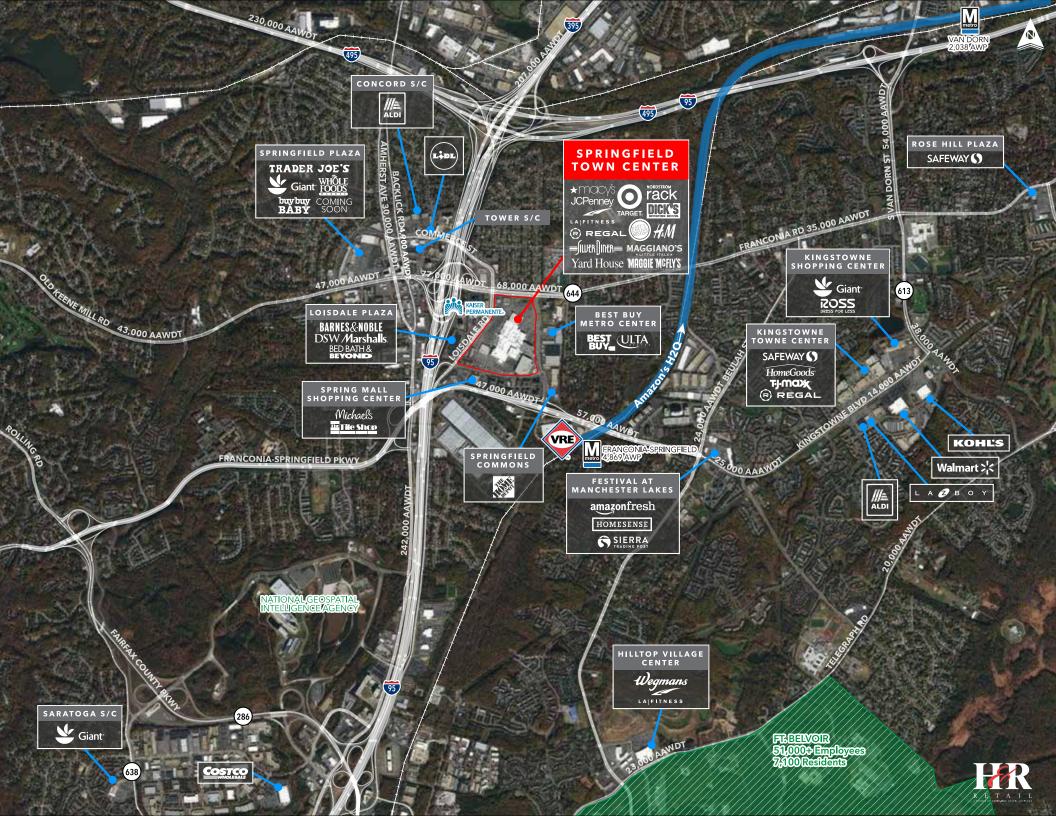

#### HIGHLIGHTS

- 205,777 sf on 2 levels
- Land area 110,546 sf
- Loading 4 full-size truck bays at grade
- Ceiling heights 18 ½ ′ clear per level
- Zoning Site eligible for bonus density
- Super regional location
- Parking shared, surface front and side parking at grade with adjacent 4-level structured garage with direct access to the 2nd level
- Springfield Town Center is a 1.2M sf regional mall anchored by Macy's, Regal Cinemas, Target, Dick's Sporting Goods, Dave & Buster's, LA Fitness, and Nordstrom Rack. Fully redeveloped in 2014, STC boasts shop sales of \$526/sf.

In 2009, Springfield Town Center was rezoned to allow for an additional 500,000 sf of office, 1,900 residential units, 360,000 sf of hotel and 74,000 sf of retail, for a total of 3.3M sf of development.