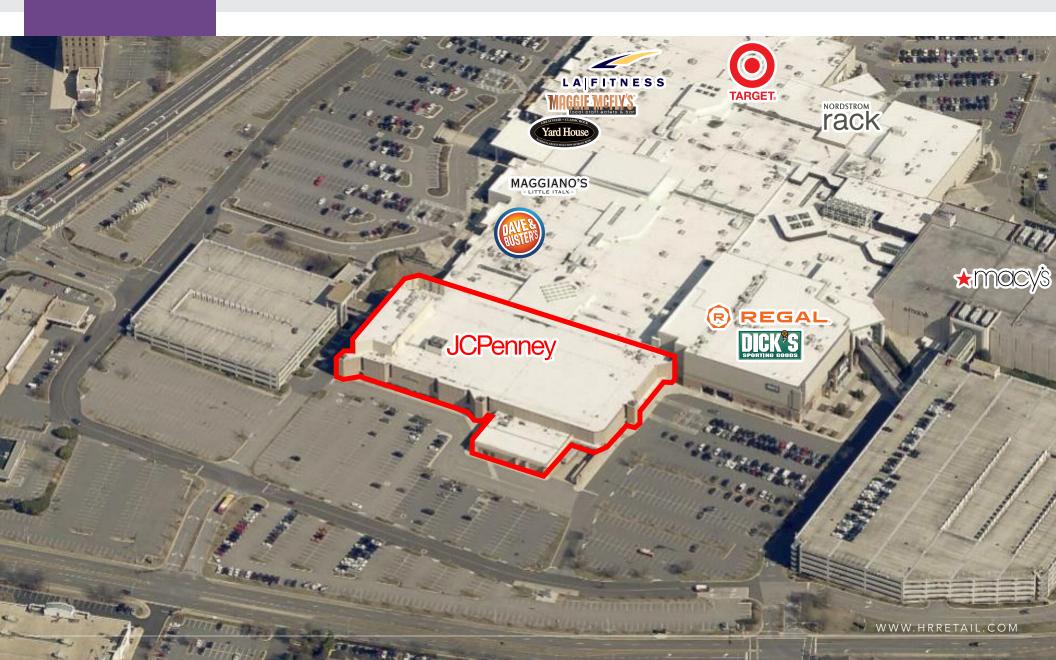

#### HIGHLIGHTS

- 205,777 sf on 2 levels
- Land area 110,546 sf
- Loading 4 full-size truck bays at grade
- Ceiling heights 18 ½ ′ clear per level
- Zoning Site eligible for bonus density
- Super regional location
- Parking shared, surface front and side parking at grade with adjacent 4-level structured garage with direct access to the 2nd level
- Springfield Town Center is a 1.2M sf regional mall anchored by Macy's, Regal Cinemas, Target, Dick's Sporting Goods, Dave & Buster's, LA Fitness, and Nordstrom Rack. Fully redeveloped in 2014, STC boasts shop sales of \$526/sf.

# JC PENNEY EXISTING BUILDING