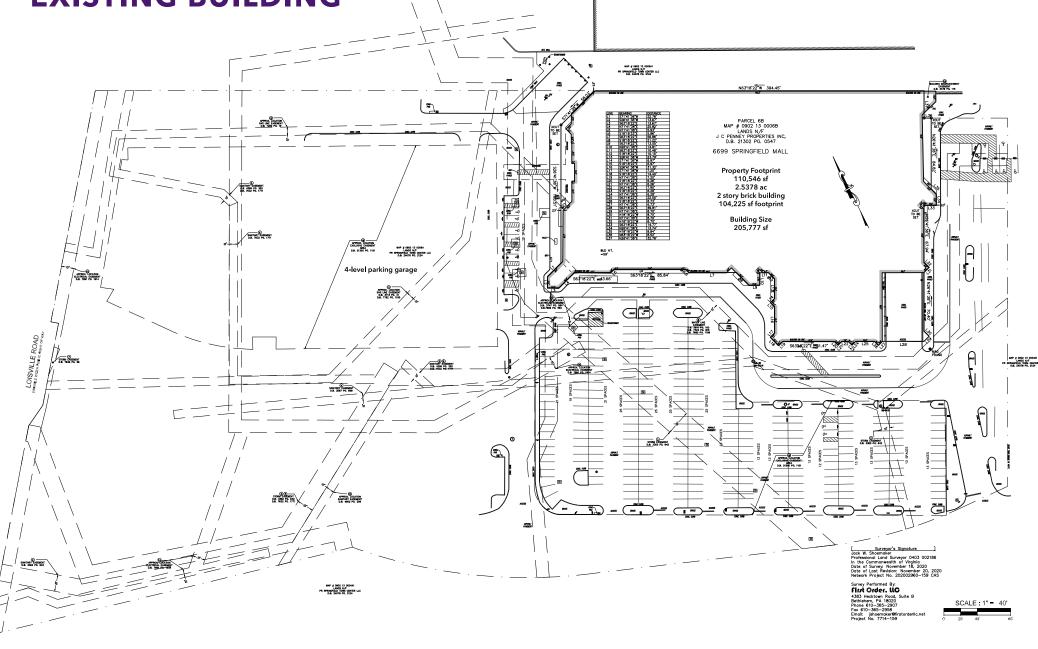

# JC PENNEY EXISTING BUILDING

#### HIGHLIGHTS

- 205,777 sf on 2 levels
- Land area 110,546 sf
- Loading 4 full-size truck bays at grade
- Ceiling heights 18 ½ ′ clear per level
- Zoning Site eligible for bonus density
- Super regional location
- Parking shared, surface front and side parking at grade with adjacent 4-level structured garage with direct access to the 2nd level
- Springfield Town Center is a 1.2M sf regional mall anchored by Macy's, Regal Cinemas, Target, Dick's Sporting Goods, Dave & Buster's, LA Fitness, and Nordstrom Rack. Fully redeveloped in 2014, STC boasts shop sales of \$526/sf.