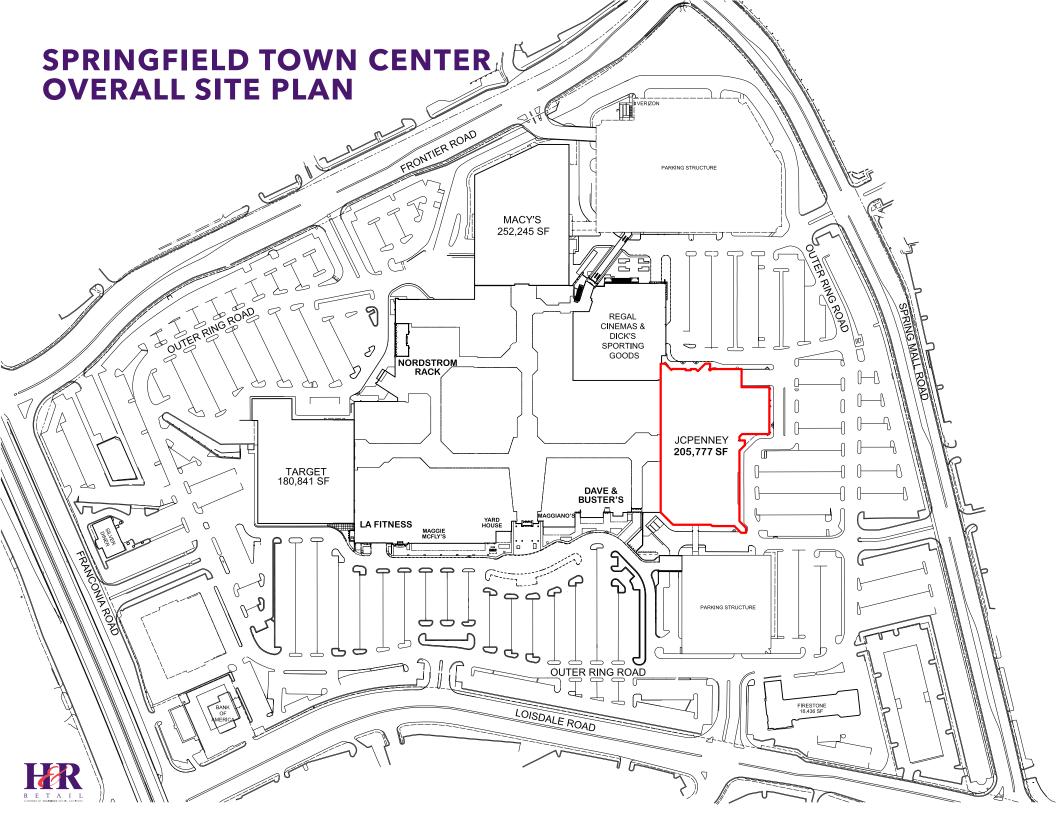

#### HIGHLIGHTS

- 205,777 sf on 2 levels
- Land area 110,546 sf
- Loading 4 full-size truck bays at grade
- Ceiling heights 18 ½ ′ clear per level
- Zoning Site eligible for bonus density
- Super regional location
- Parking shared, surface front and side parking at grade with adjacent 4-level structured garage with direct access to the 2nd level
- Springfield Town Center is a 1.2M sf regional mall anchored by Macy's, Regal Cinemas, Target, Dick's Sporting Goods, Dave & Buster's, LA Fitness, and Nordstrom Rack. Fully redeveloped in 2014, STC boasts shop sales of \$526/sf.

In 2009, Springfield Town Center was rezoned to allow for an additional 500,000 sf of office, 1,900 residential units, 360,000 sf of hotel and 74,000 sf of retail, for a total of 3.3M sf of development.