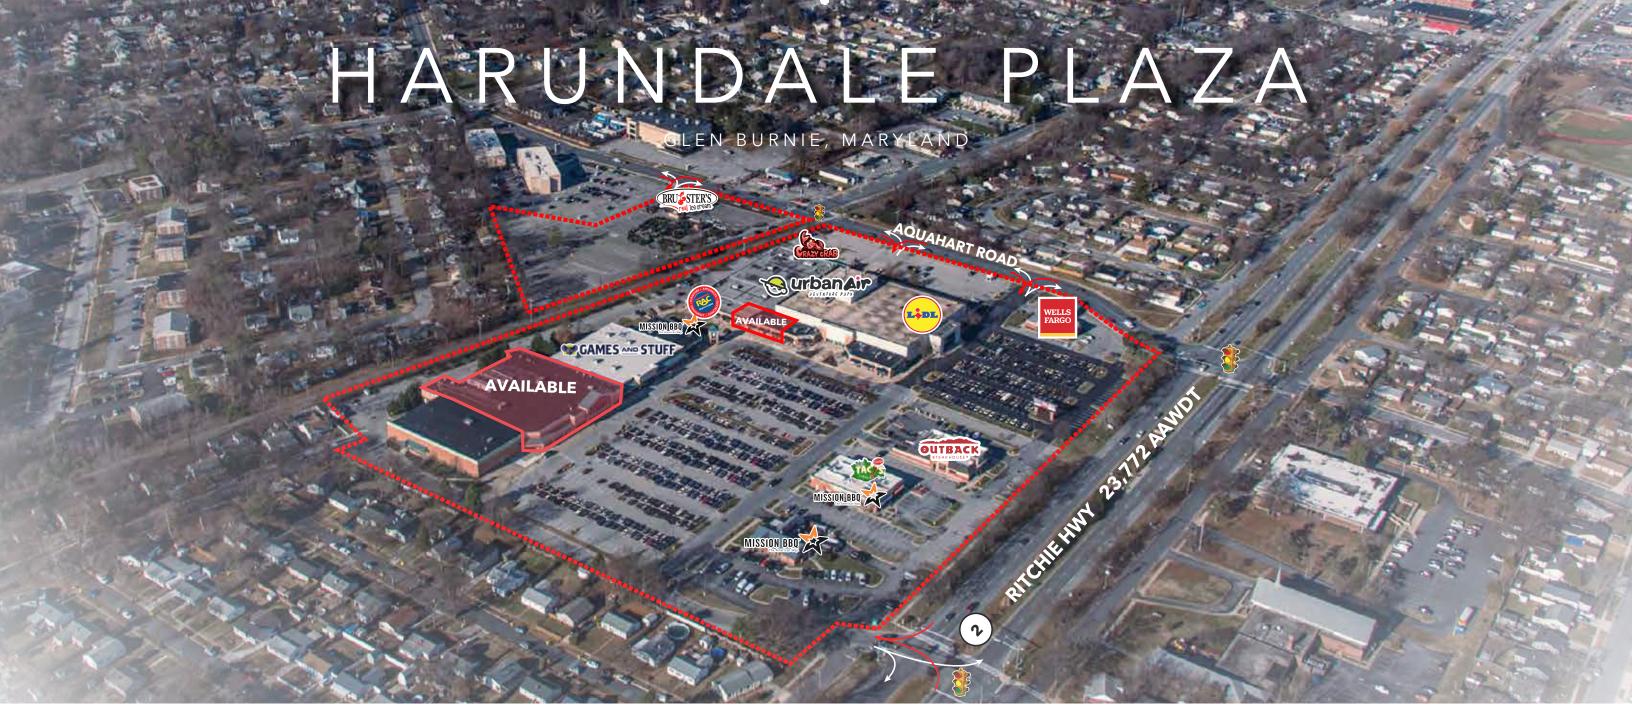

#### **PROJECT**

- 217,619 square foot shopping center
- 1,224 parking spaces +27 handicapped
- Large pylon sign available
- Excellent visibility from Ritchie Hwy with 23,772 AAWDT
- Multiple means of ingress and egress, 3 of which are at signalized intersections