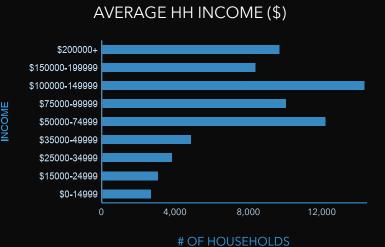

| 889    |

(Source AAEDC: Anne Arundel Economic Development Corp. - Jan 2020)

GLEN BURNIE, MARYLAND





# GLEN BURNIE, MD

DEMOGRAPHIC PROFILE (2022)
Harundel Plaza
5 mile ring



#### **KEY FACTS**

194,777

Population

39.2

Median Age

72,225

Households

**EDUCATION** 







#### BUSINESS



6,335
Total Businesses



187,547

Daytime Population



440 Food Srv & Drinking Places

#### INCOME



\$93,533

Median Household Income



\$47,440

Per Capita Income





#### **TAPESTRY SEGMENTS**



Parks and Rec 15,786 (21.9%) of households

These practical suburbanites have achieved the dream of home ownership. They have purchased homes that are within their means. Their homes are older, and town homes and duplexes are not uncommon. Many of these families are two-income married couples approaching retirement age; they are comfortable in their jobs and their homes, budget wisely, but do not plan on retiring anytime soon or moving. Neighborhoods are well established, as are the amenities and programs that supported their now independent children through school and college. The appeal of these kid-friendly neighborhoods is now attracting a new generation of young couples.

- More than half of the population is college educated. Older residents draw Socia