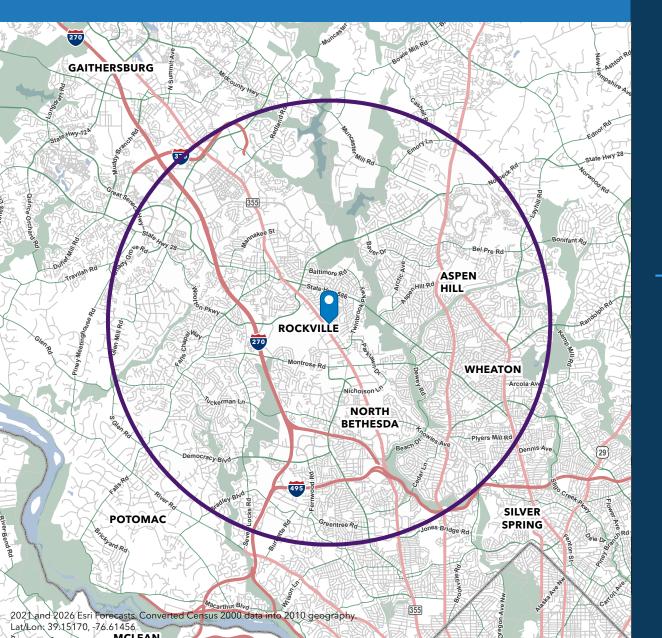

| 889    |

(Source AAEDC: Anne Arundel Economic Development Corp. - Jan 2020)

GLEN BURNIE, MARYLAND





# GLEN BURNIE, MD

DEMOGRAPHIC PROFILE (2022)
Harundel Plaza
5 mile ring



#### **KEY FACTS**

194,777

Population

39.2

Median Age

72,225

Households

**EDUCATION** 







#### BUSINESS



6,335
Total Businesses



187,547

Daytime Population



440 Food Srv & Drinking Places

#### INCOME



\$93,533

Median Household Income



\$47,440

Per Capita Income





#### **TAPESTRY SEGMENTS**



Parks and Rec 15,786 (21.9%) of households

These practical suburbanites have achieved the dream of home ownership. They have purchased homes that are within their means. Their homes are older, and town homes and duplexes are not uncommon. Many of these families are two-income married couples approaching retirement age; they are comfortable in their jobs and their homes, budget wisely, but do not plan on retiring anytime soon or moving. Neighborhoods are well established,