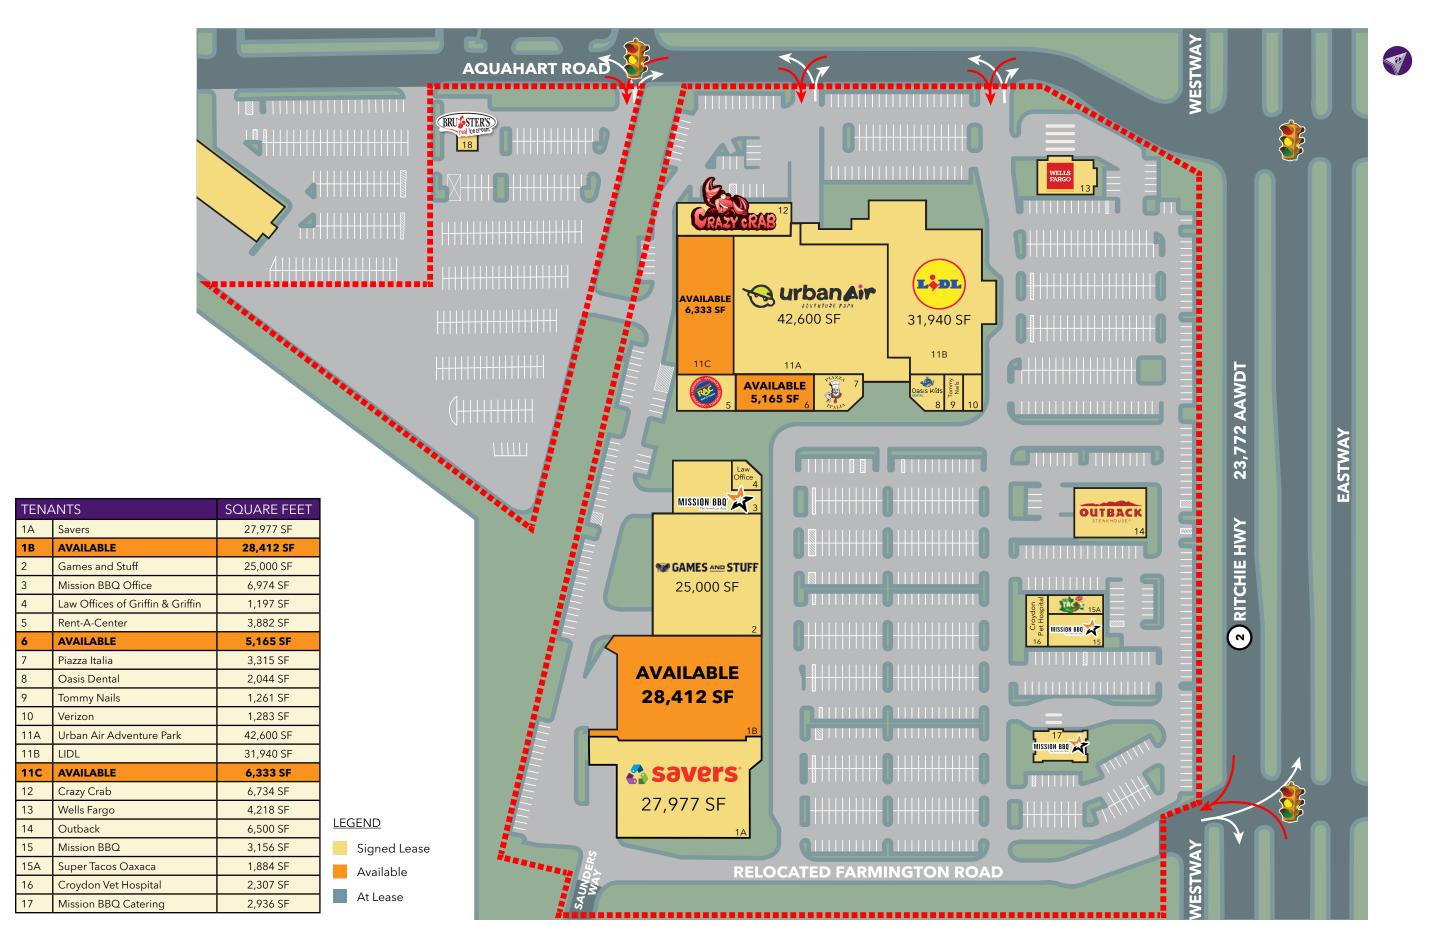

#### **PROJECT**

- 217,619 square foot shopping center
- 1,224 parking spaces +27 handicapped
- Large pylon sign available
- Excellent visibility from Ritchie Hwy with 23,772 AAWDT
- Multiple means of ingress and egress, 3 of which are at signalized intersections