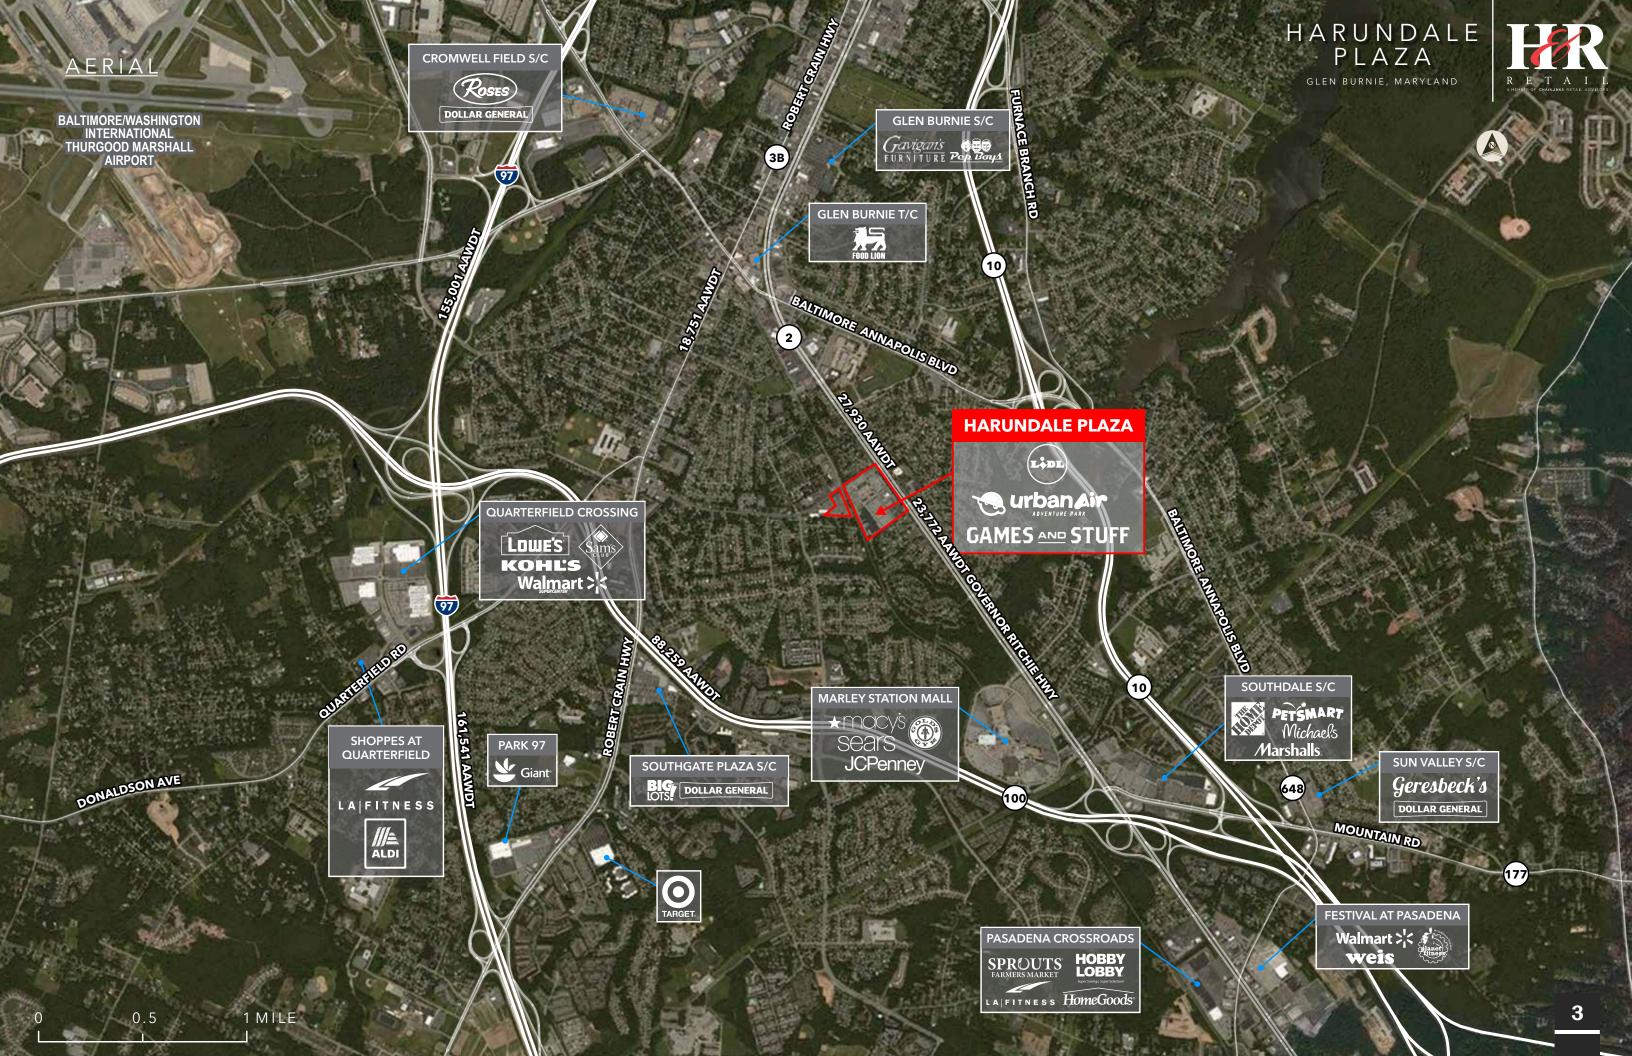

#### **BALTIMORE-WASHINGTON MSA**

The property is convenient to Baltimore, Annapolis, and Washington, D.C. Baltimore is located just 14 miles north of the property. It is the largest city in Maryland and is the center of the state's economic activity. Baltimore is home to large manufacturing and defense contracting companies including Proctor & Gamble, Bethlehem Steel, Lockheed Martin, AAI Corp, Lever Brothers and Northrup Grumman. Healthcare is also a major economic driver as Baltimore is home to Johns Hopkins Hospital. The hospital and related services combine to be the largest private employer in Baltimore. Warehouse and distribution are focused on the Port of Baltimore which includes large marine terminals, the largest of which is Seagirt Marine Terminal which employs computerized technology and high speed cranes to create one of the fastest leading/unloading facilities in the world. The region is also home to Baltimore-Washington International Thurgood Marshall Airport (BWI) located six miles from the property, and Ronald Reagan Washington National Airport, located 35 miles to the southwest.