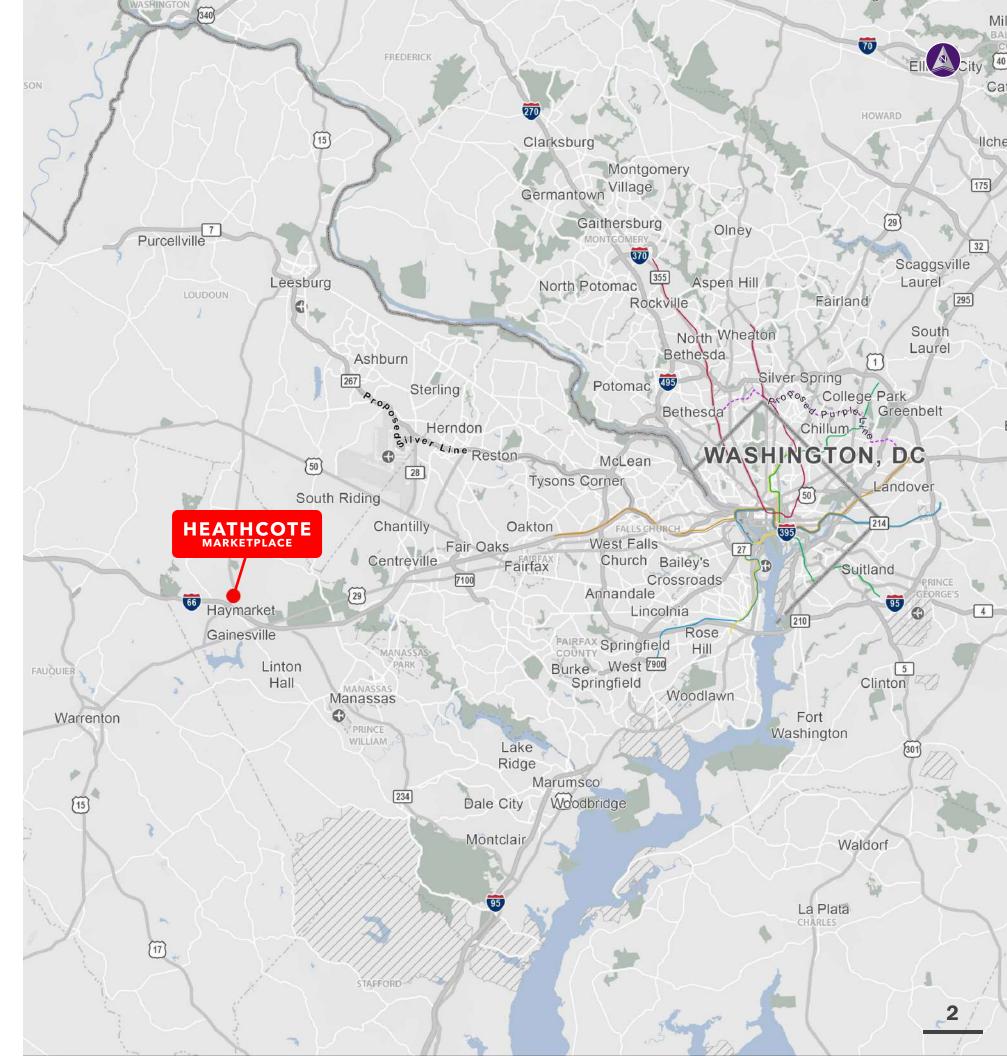

HAYMARKET, VA

#### **HIGHLIGHTS**

- Located at the major intersection of Route 15 and Heathcote Boulevard, 0.25 miles from I-66/ Route 15 interchange
- Small shop availability
- Highway signage potential

# Zoned B-1

- Traffic counts I-66 - 76,000 AAWDT Route 15 - 37,000 AAWDT
- Two divisible parcels North - 18.49 acres South - 12.85 acres