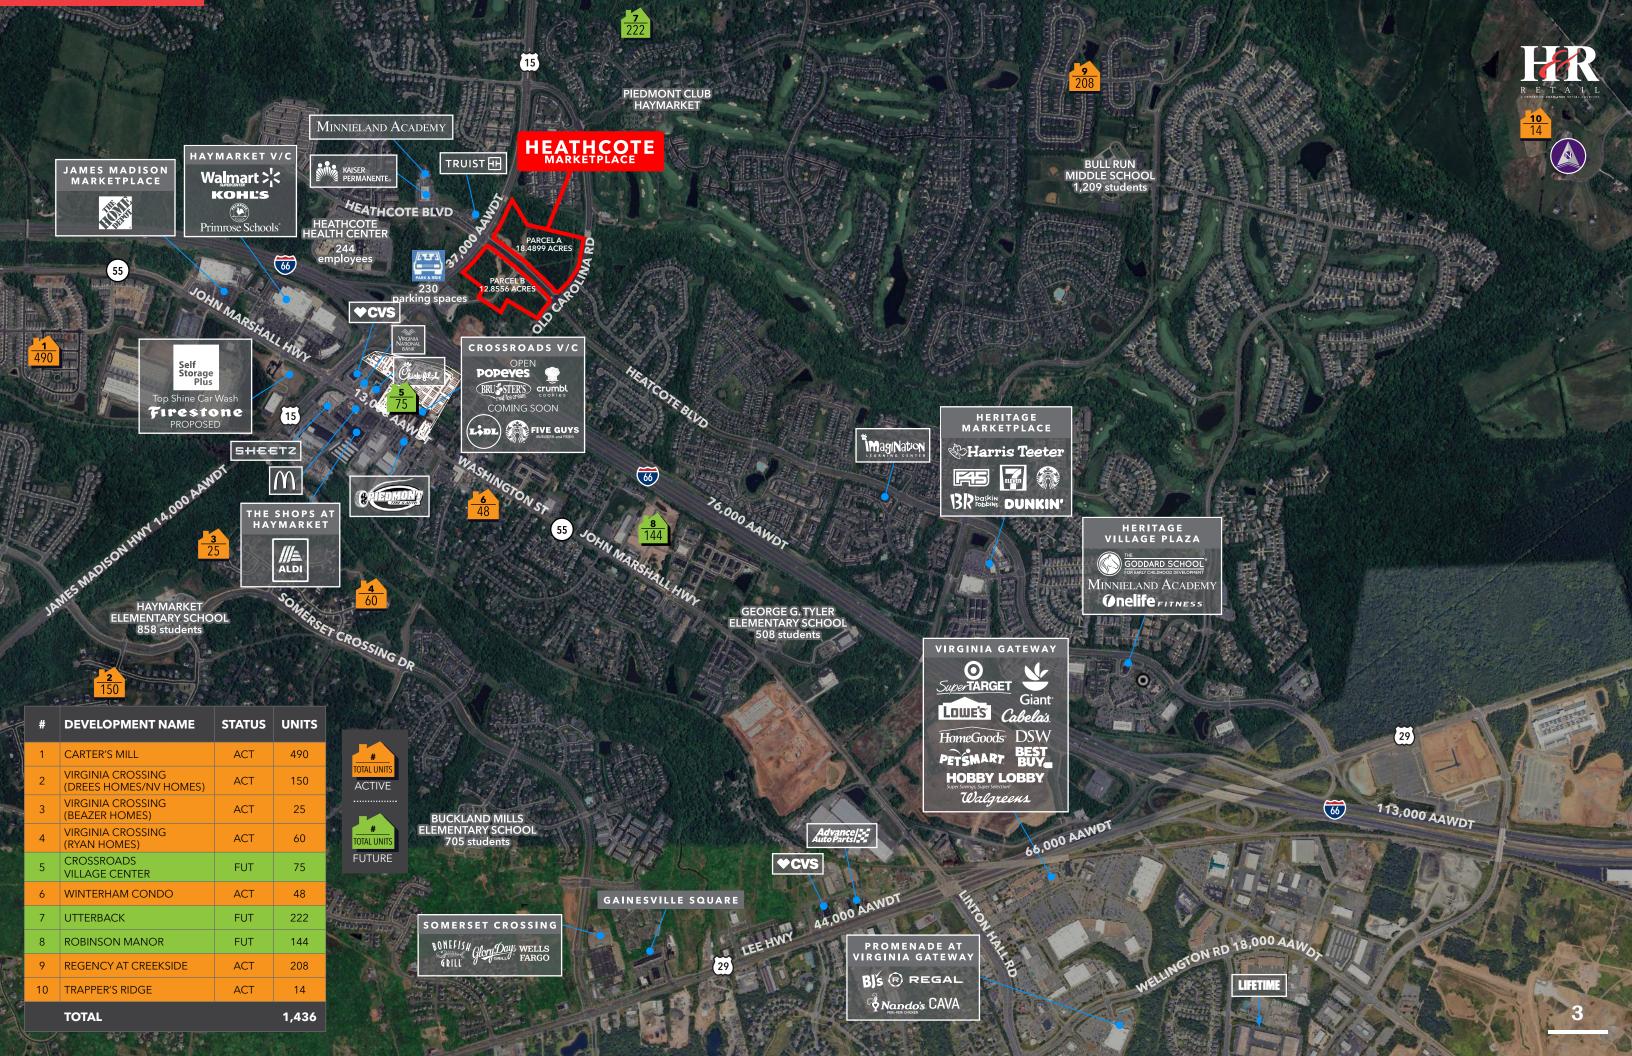

#### **HIGHLIGHTS**

- Located at the major intersection of Route 15 and Heathcote Boulevard, 0.25 miles from I-66/ Route 15 interchange
- Small shop availability
- Highway signage potential

# Zoned B-1

- Traffic counts I-66 - 76,000 AAWDT Route 15 - 37,000 AAWDT
- Two divisible parcels North - 18.49 acres South - 12.85 acres