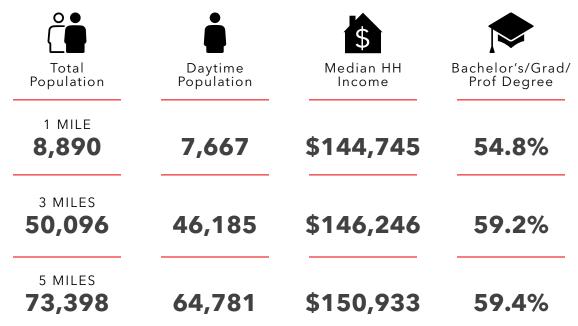

HAYMARKET, VA











#### **HIGHLIGHTS**

- Located at the major intersection of Route 15 and Heathcote Boulevard, 0.25 miles from I-66/ Route 15 interchange
- Small shop availability
- Highway signage potential

# Zoned B-1

- Traffic counts I-66 - 76,000 AAWDT Route 15 - 37,000 AAWDT
- Two divisible parcels North - 18.49 acres South - 12.85 acres

## **2023 DEMOGRAPHICS**















HAIWARREI, VA



## **RETAIL LEASING**

**David Ward** 240.482.3617

dward@hrretail.com

**Ray Schupp** 240.482.3611

ail.com rschupp@hrretail.com

**Bryan Davis** 240.482.3612

bdavis@hrretail.com

### **WASHINGTON, DC**

3 Bethesda Metro Center | Suite 620 Bethesda, MD 20814

Telephone 301.656.3030

### **BALTIMORE, MD**

1 W Pennsylvania Avenue | Suite 320 Baltimore, MD 21204

Telephone 410.308.0800

www.hrretail.com