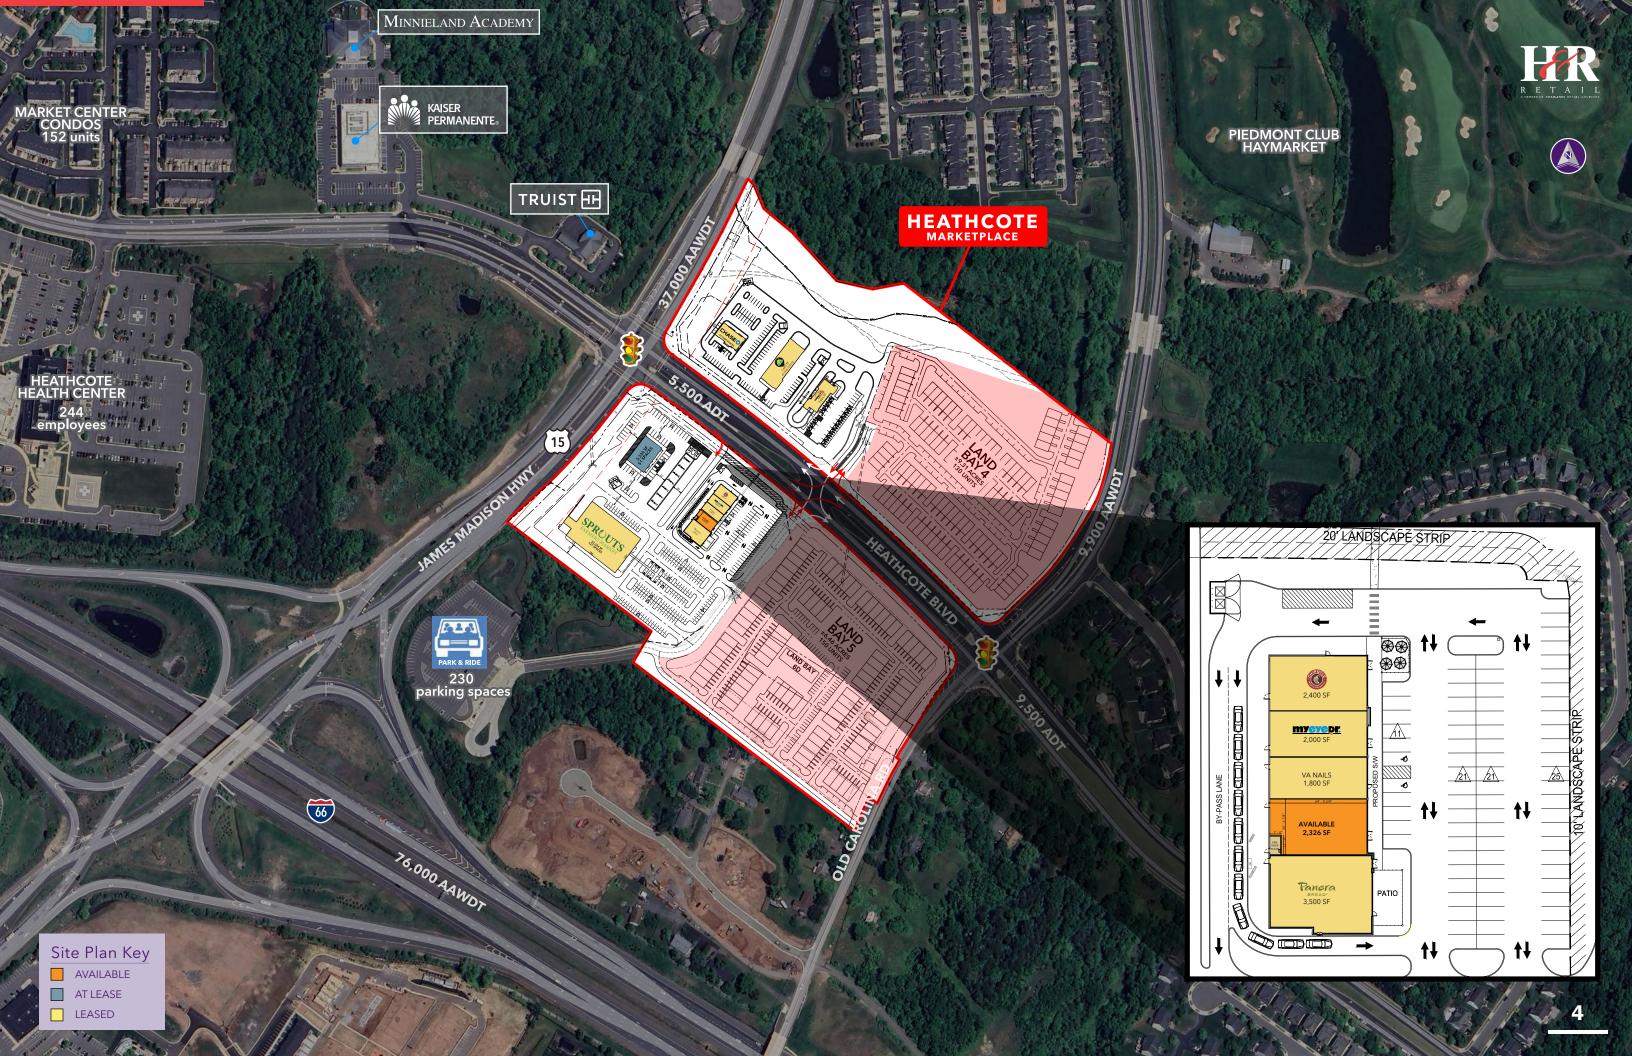

#### **HIGHLIGHTS**

- Located at the major intersection of Route 15 and Heathcote Boulevard, 0.25 miles from I-66/ Route 15 interchange
- Small shop availability
- Highway signage potential

# Zoned B-1

- Traffic counts I-66 - 76,000 AAWDT Route 15 - 37,000 AAWDT
- Two divisible parcels North - 18.49 acres South - 12.85 acres