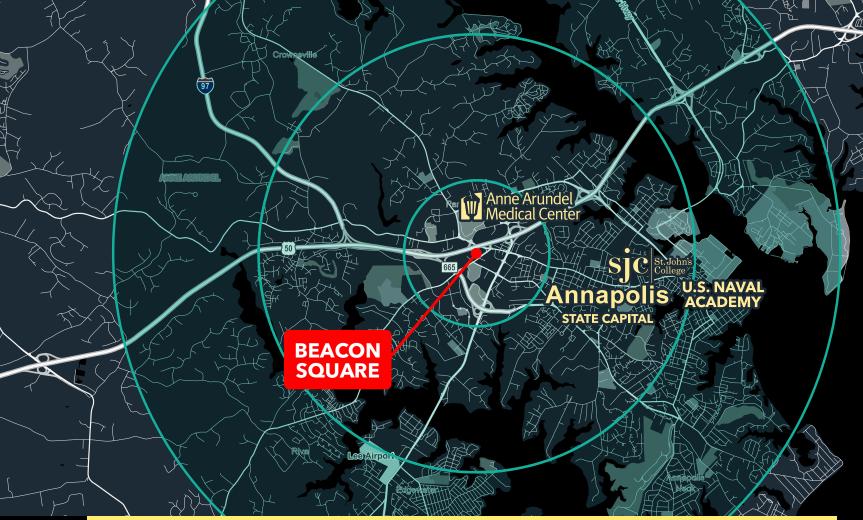

# BEACON SQUARE

ANNAPOLIS, MD

2500 RIVA ROAD

SJC Ventures and H&R Retail are proud to announce Beacon Square, a new mixed-use development with regional accessibility on Riva Road in Annapolis, MD.

#### **MARKET - ANNAPOLIS, MD**

- One of the most affluent and sought after trade areas in the Washington-Baltimore MSA
- Annapolis is the state capital of Maryland and home to the United States Naval Academy
- Regional accessibility to Route 50 & I-97