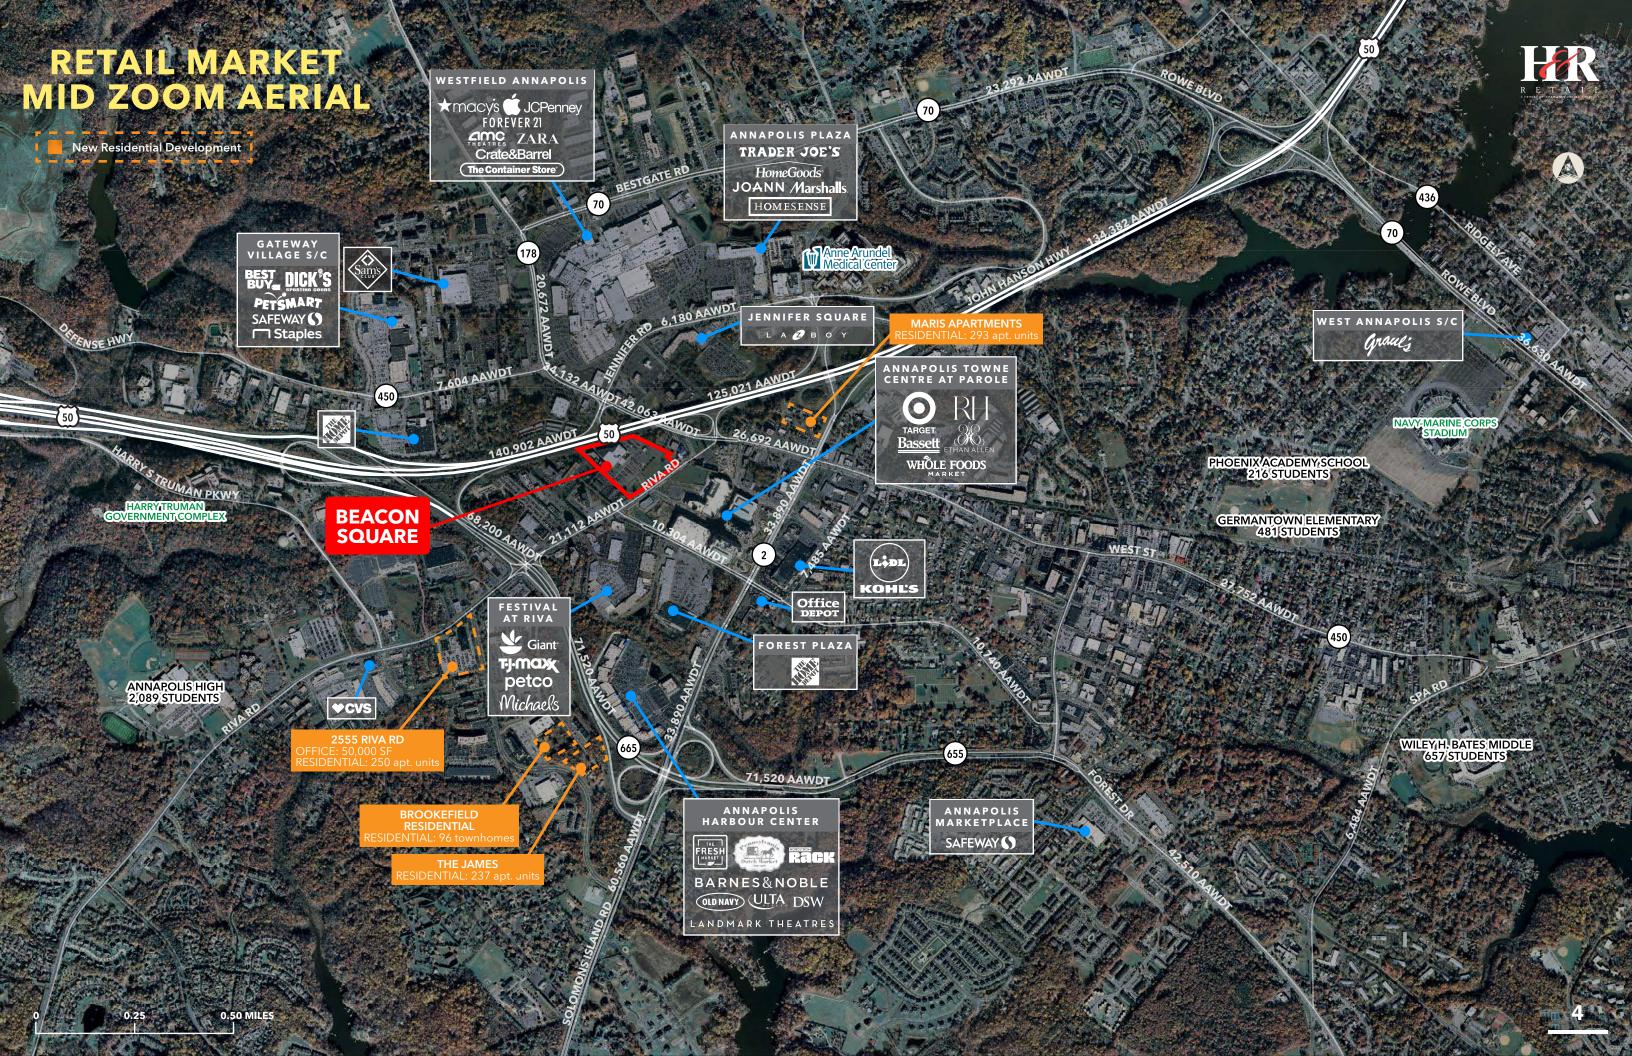

# BEACON SQUARE

ANNAPOLIS, MD

2500 RIVA ROAD

SJC Ventures and H&R Retail are proud to announce Beacon Square, a new mixed-use development with regional accessibility on Riva Road in Annapolis, MD.

#### **MARKET - ANNAPOLIS, MD**

- One of the most affluent and sought after trade areas in the Washington-Baltimore MSA
- Annapolis is the state capital of Maryland and home to the United States Naval Academy
- Regional accessibility to Route 50 & I-97