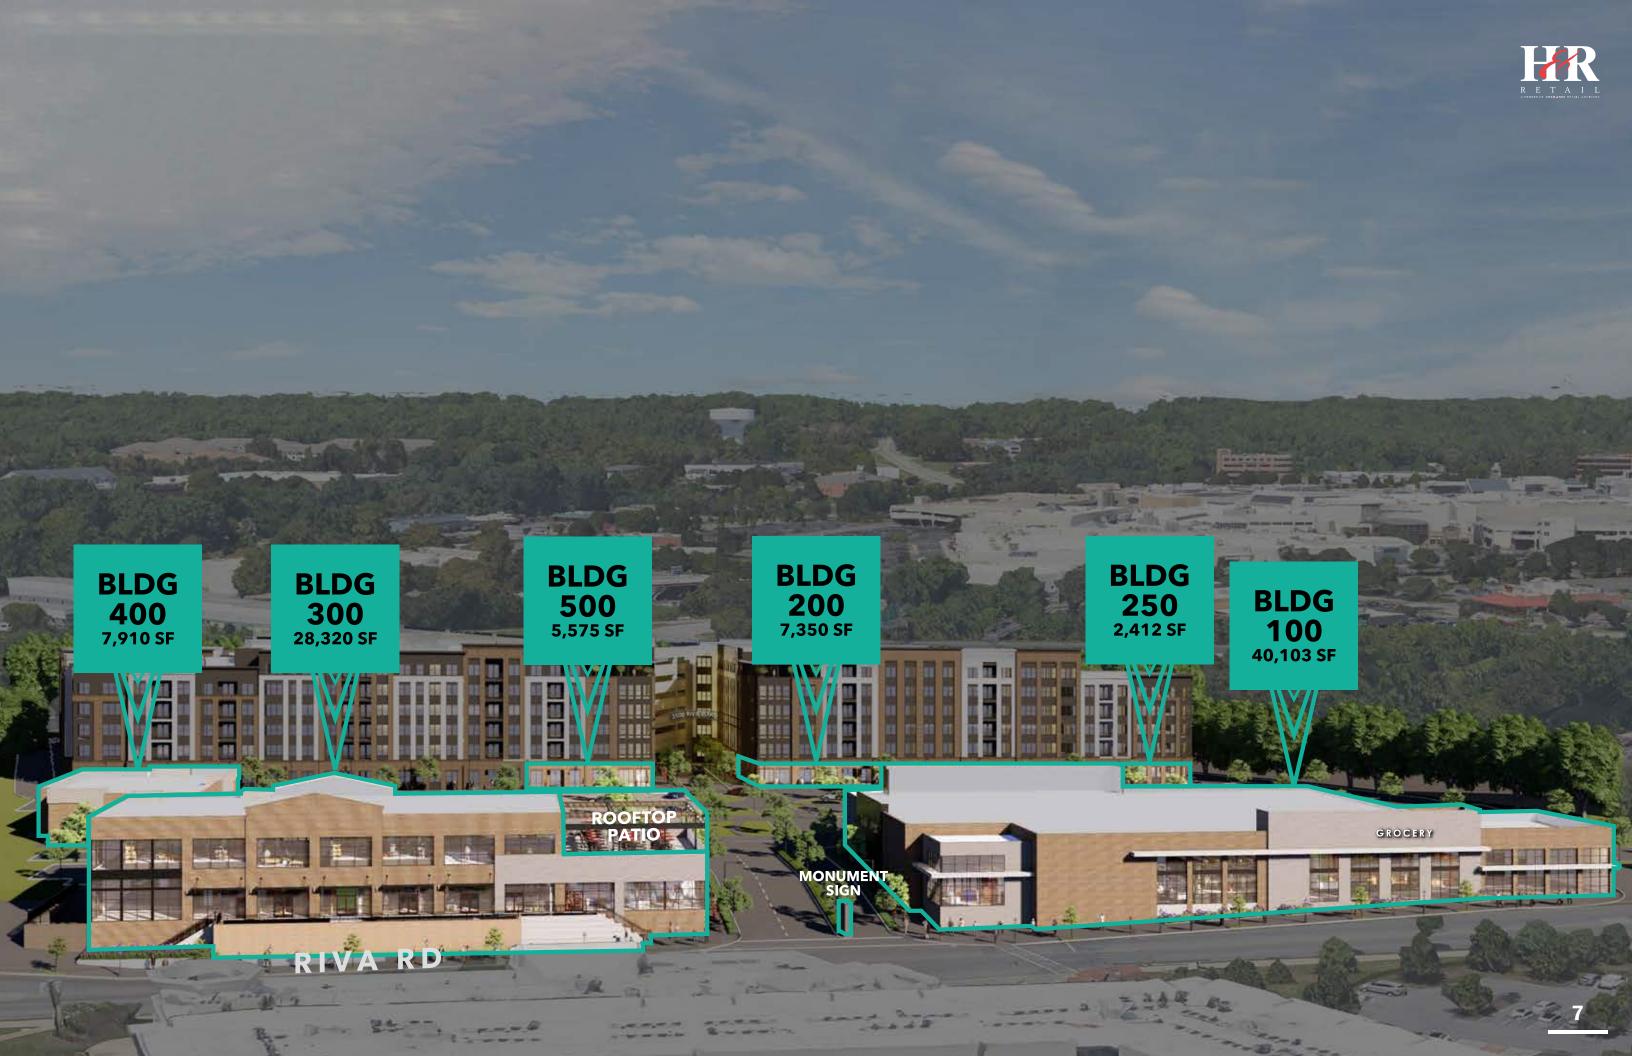

#### **PROJECT**

- 93,395 square foot grocery anchored retail center
- 428 retail parking spaces
- 508 apartment units
- Riva Road access and visibility