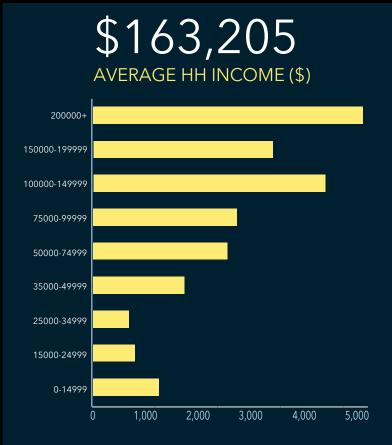

| Total<br>Population      | Daytime<br>Population | Average HH<br>Income | Total<br>Businesses | Bachelor's/Grad/<br>Prof Degree |
|--------------------------|-----------------------|----------------------|---------------------|---------------------------------|
| 1 MILE <b>7,177</b>      | 32,433                | \$164,701            | 1,953               | 50.6%                           |
| 3 MILES<br><b>52,503</b> | 98,690                | \$163,205            | 5,029               | 54.0%                           |
| 5 MILES<br>105,852       | 152,621               | \$173,274            | 7,281               | 55.3%                           |

#### **INCOME**

\$113,740 Median Household Income

\$70,117 Per Capita Income