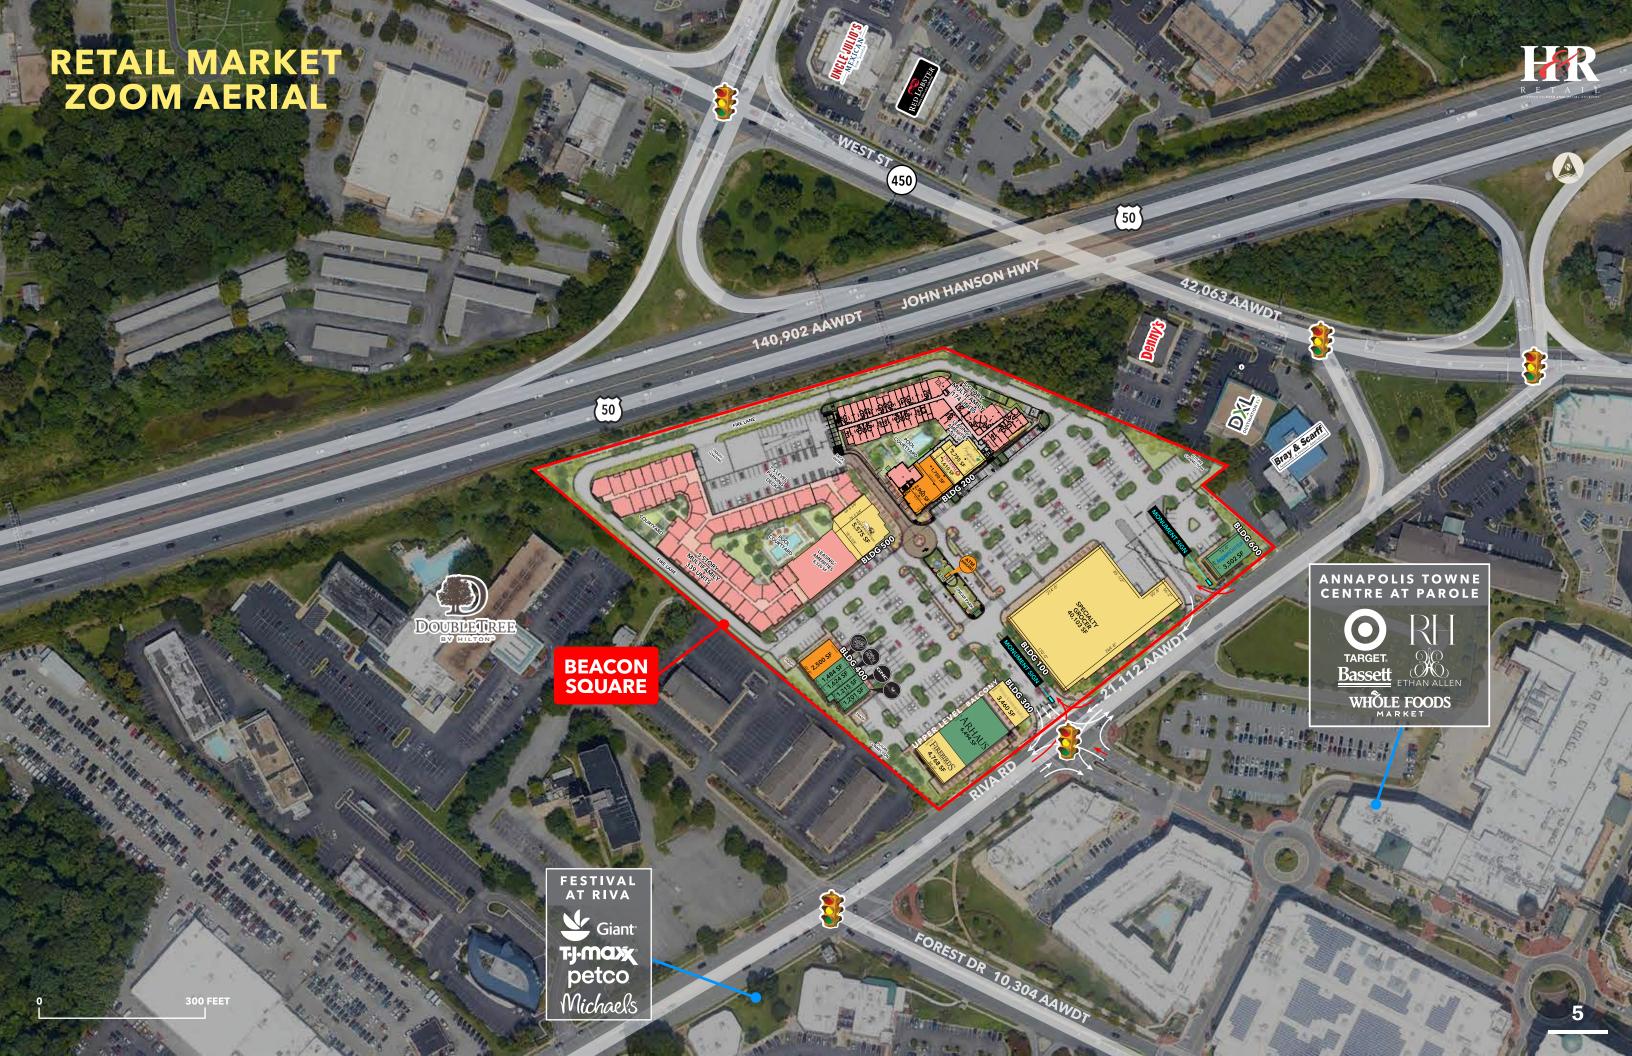

# BEACON SQUARE

ANNAPOLIS, MD

2500 RIVA ROAD

SJC Ventures and H&R Retail are proud to announce Beacon Square, a new mixed-use development with regional accessibility on Riva Road in Annapolis, MD.

#### **PROJECT**

- 93,395 square foot grocery anchored retail center
- 428 retail parking spaces
- 508 apartment units
- Riva Road access and visibility