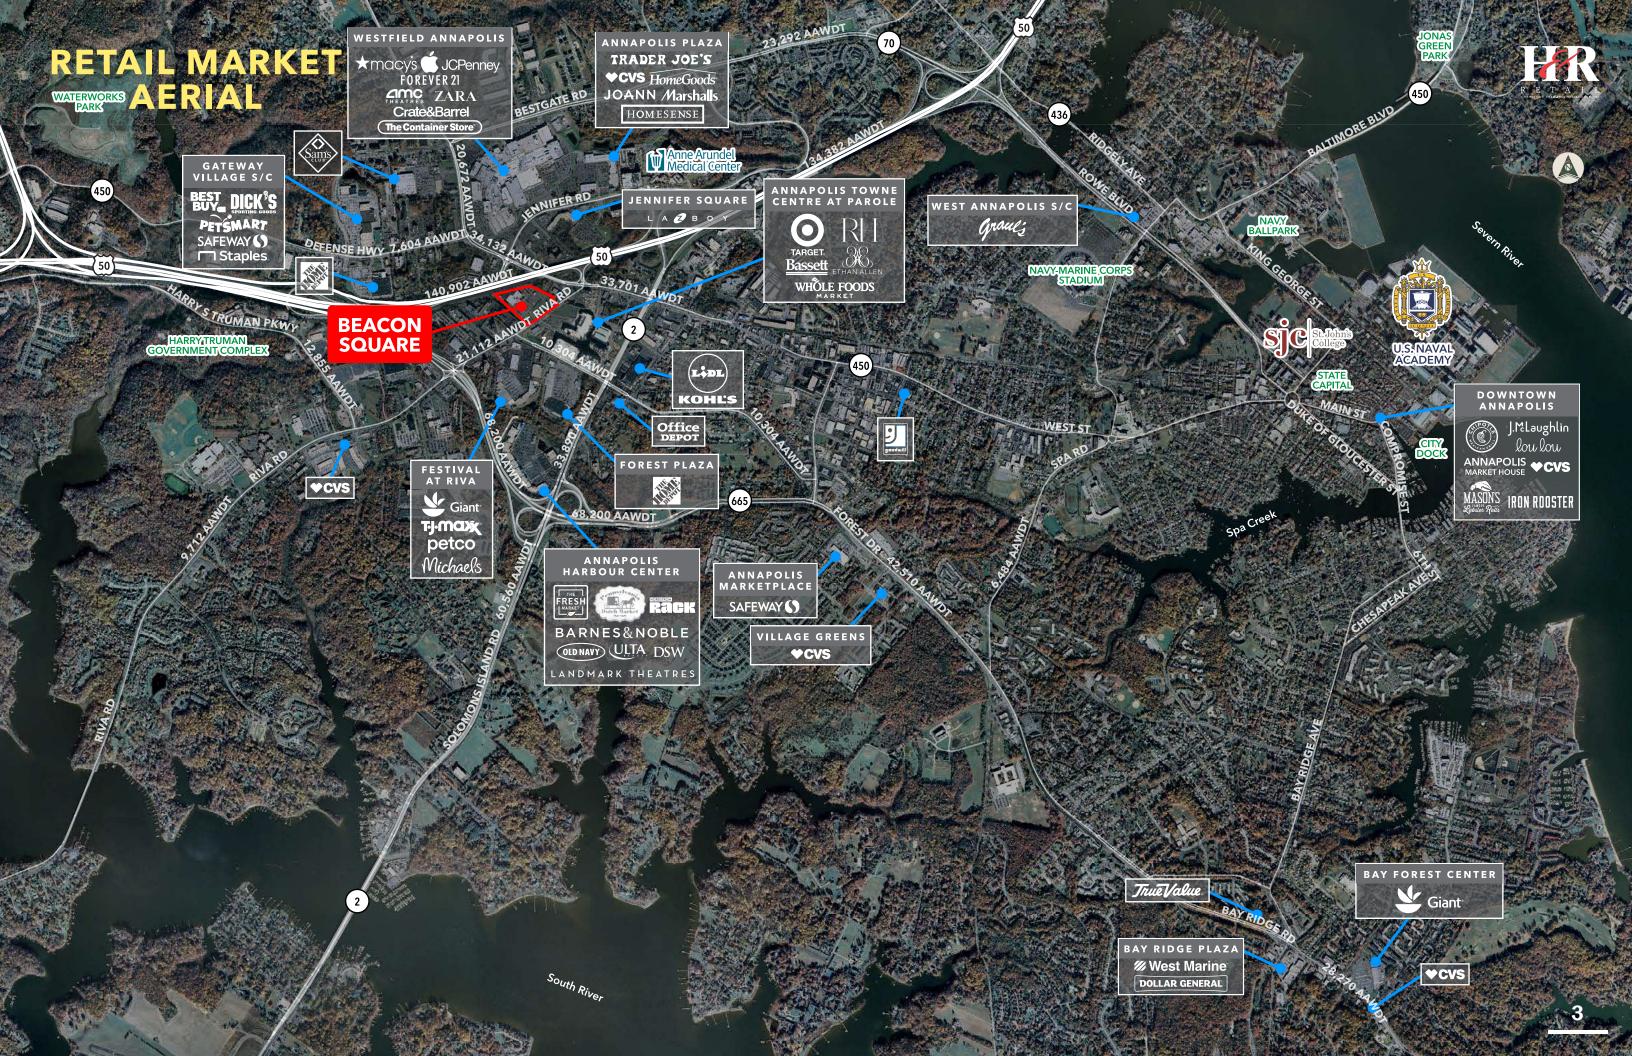

# BEACON SQUARE

ANNAPOLIS, MD

2500 RIVA ROAD

SJC Ventures and H&R Retail are proud to announce Beacon Square, a new mixed-use development with regional accessibility on Riva Road in Annapolis, MD.

#### **MARKET - ANNAPOLIS, MD**

- One of the most affluent and sought after trade areas in the Washington-Baltimore MSA
- Annapolis is the state capital of Maryland and home to the United States Naval Academy
- Regional accessibility to Route 50 & I-97