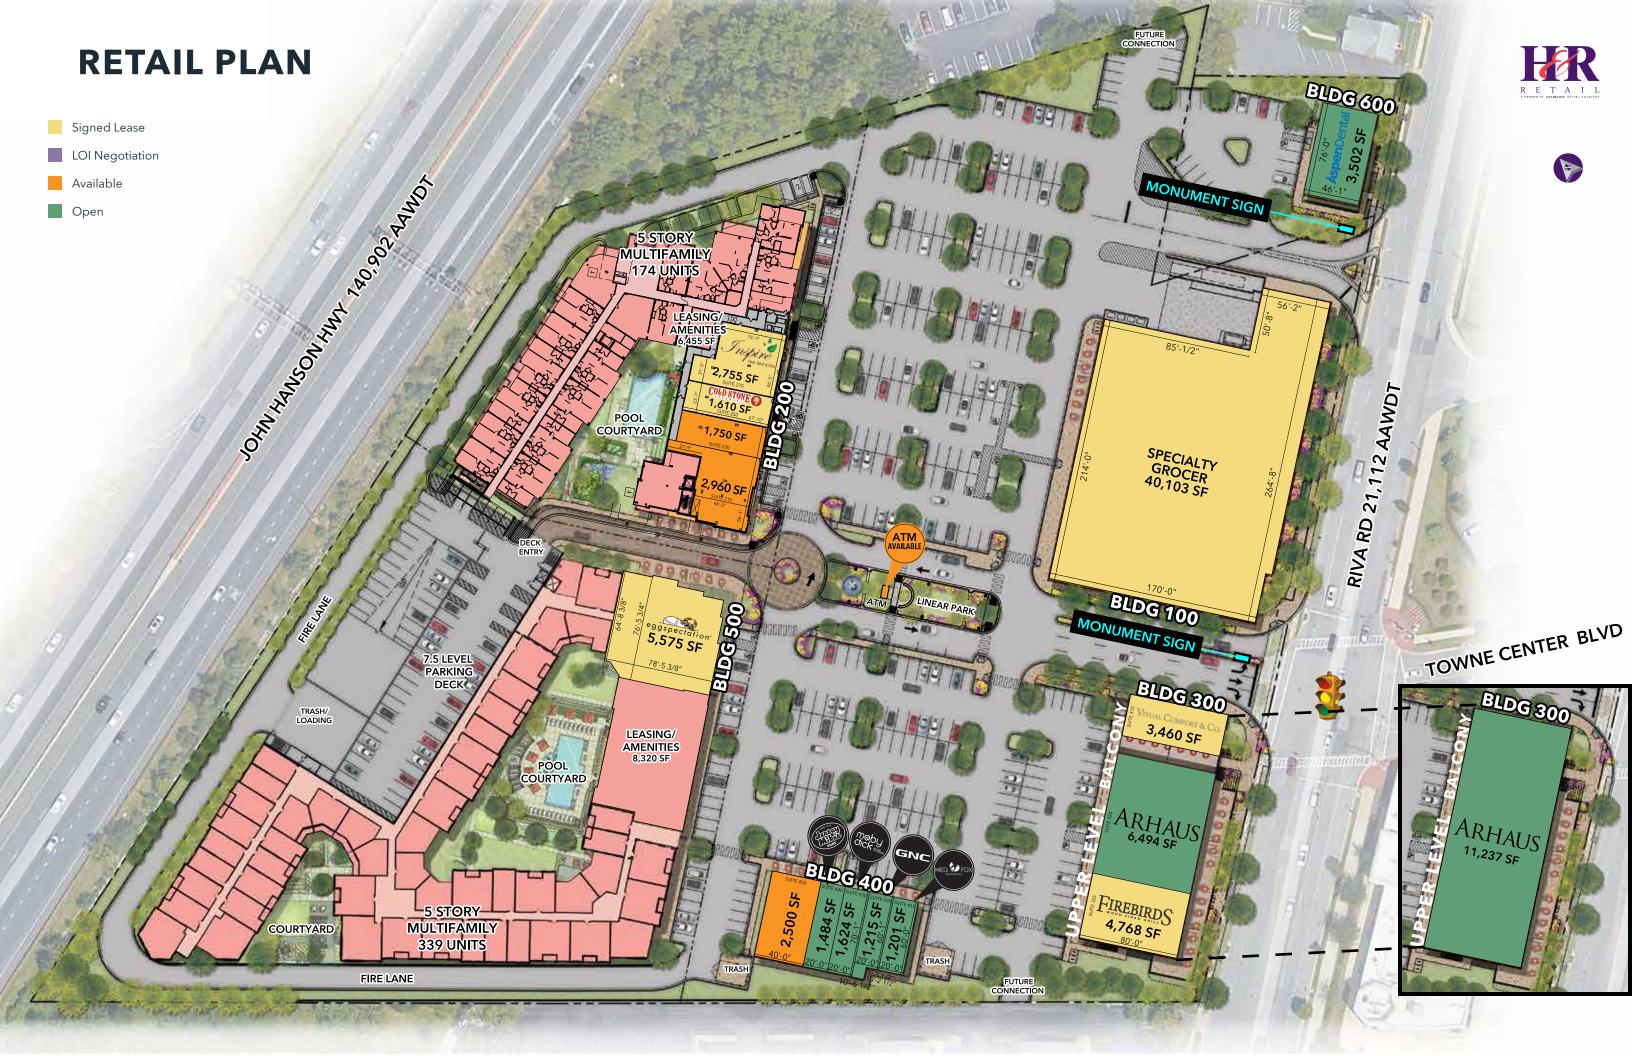

# BEACON SQUARE

ANNAPOLIS, MD

2500 RIVA ROAD

SJC Ventures and H&R Retail are proud to announce Beacon Square, a new mixed-use development with regional accessibility on Riva Road in Annapolis, MD.

#### **PROJECT**

- 93,395 square foot grocery anchored retail center
- 428 retail parking spaces
- 508 apartment units
- Riva Road access and visibility

#### **TIMING**

- **CONSTRUCTION START: JANUARY 2022**
- RETAIL SHELL DELIVERY: APRIL 2023
- **PROJECT OPENING:** RETAIL OCTOBER 2023 APARTMENTS APRIL 2024