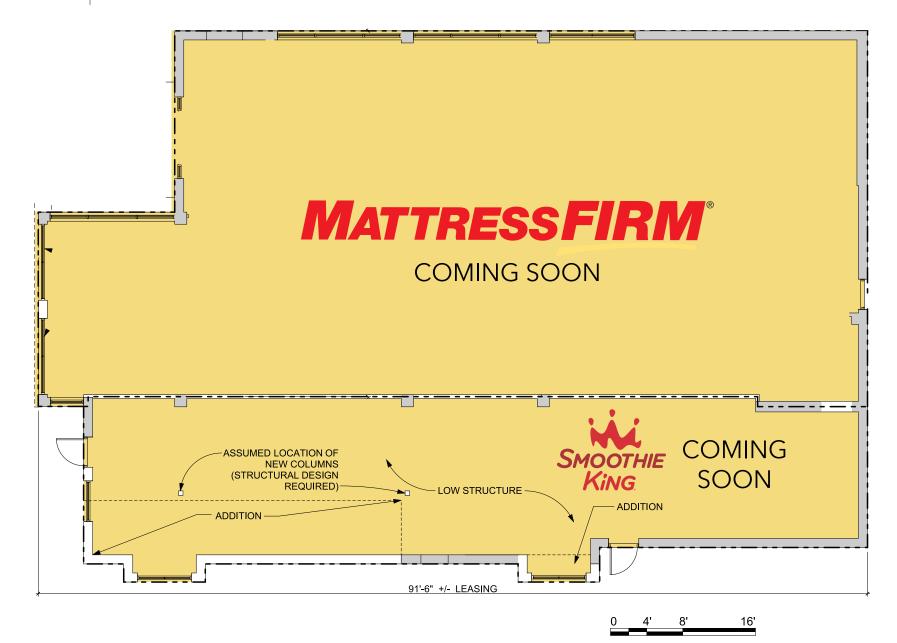

## 3550 DONNELL DRIVE | FORESTVILLE, MD <u>SITE PLAN</u>

3550 DONNELL DRIVE | FORESTVILLE, MD SPACE PLAN