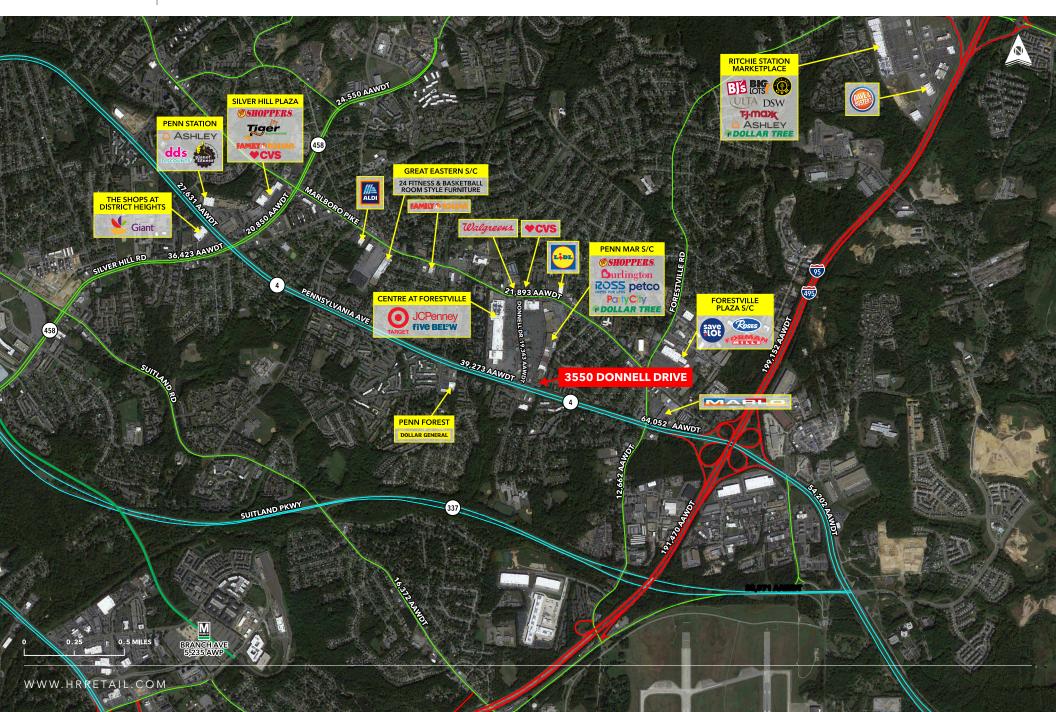

# **3550 DONNELL DRIVE**

FORESTVILLE, MD 20747



## 3550 DONNELL DRIVE | FORESTVILLE, MD MARKET AERIAL





## 3550 DONNELL DRIVE | FORESTVILLE, MD PARCEL AERIAL





## 3550 DONNELL DRIVE | FORESTVILLE, MD <u>SITE PLAN</u>





3550 DONNELL DRIVE | FORESTVILLE, MD SPACE PLAN





## 3550 DONNELL DRIVE | FORESTVILLE, MD

| POPULATION SUMMARY            | Y      |        |         |
|-------------------------------|--------|--------|---------|
| 2000 Total Population         | 18,763 | 87,626 | 271,902 |
| 2010 Total Population         | 17,573 | 82,414 | 270,220 |
| 2020 Total Population         | 17,109 | 85,940 | 281,475 |
| 2020 Group Quarters           | 101    | 413    | 2,128   |
| 2025 Total Population         | 16,873 | 89,652 | 287,385 |
| 2020-2025 Annual Rate         | -0.28% | 0.85%  | 0.42%   |
| 2020 Total Daytime Population | 14,489 | 75,987 | 245,835 |
| Workers