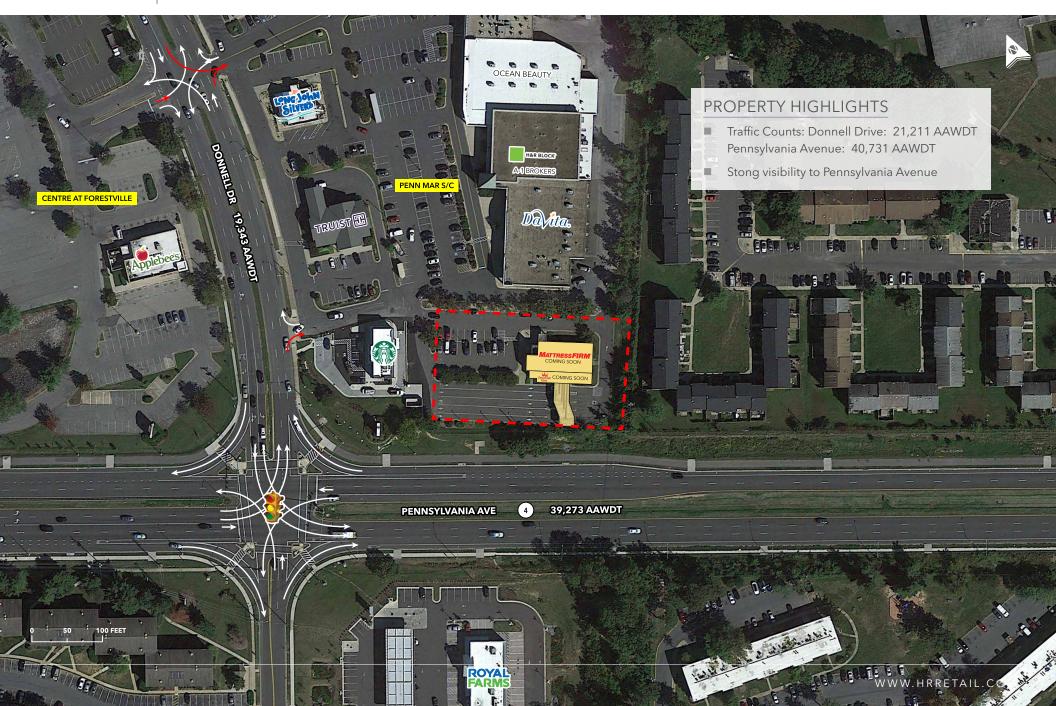

# **3550 DONNELL DRIVE**

FORESTVILLE, MD 20747



## 3550 DONNELL DRIVE | FORESTVILLE, MD MARKET AERIAL





## 3550 DONNELL DRIVE | FORESTVILLE, MD PARCEL AERIAL





## 3550 DONNELL DRIVE | FORESTVILLE, MD <u>SITE PLAN</u>





3550 DONNELL DRIVE | FORESTVILLE, MD SPACE PLAN





## 3550 DONNELL DRIVE | FORESTVILLE, MD

| POPULATION SUMMARY            | Y      |        |         |
|-------------------------------|--------|--------|---------|
| 2000 Total Population         | 18,763 | 87,626 | 271,902 |
| 2010 Total Population         | 17,573 | 82,414 | 270,220 |
| 2020 Total Population         | 17,109 | 85,940 | 281,475 |
| 2020 Group Quarters           | 101    | 413    | 2,128   |
| 2025 Total Population         | 16,873 | 89,652 | 287,385 |
| 2020-2025 Annual Rate         | -0.28% | 0.85%  | 0.42%   |
| 2020 Total Daytime Population | 14,489 | 75,987 | 245,835 |
| Workers                       | 6,085  | 33,947 | 97,494  |
| Residents