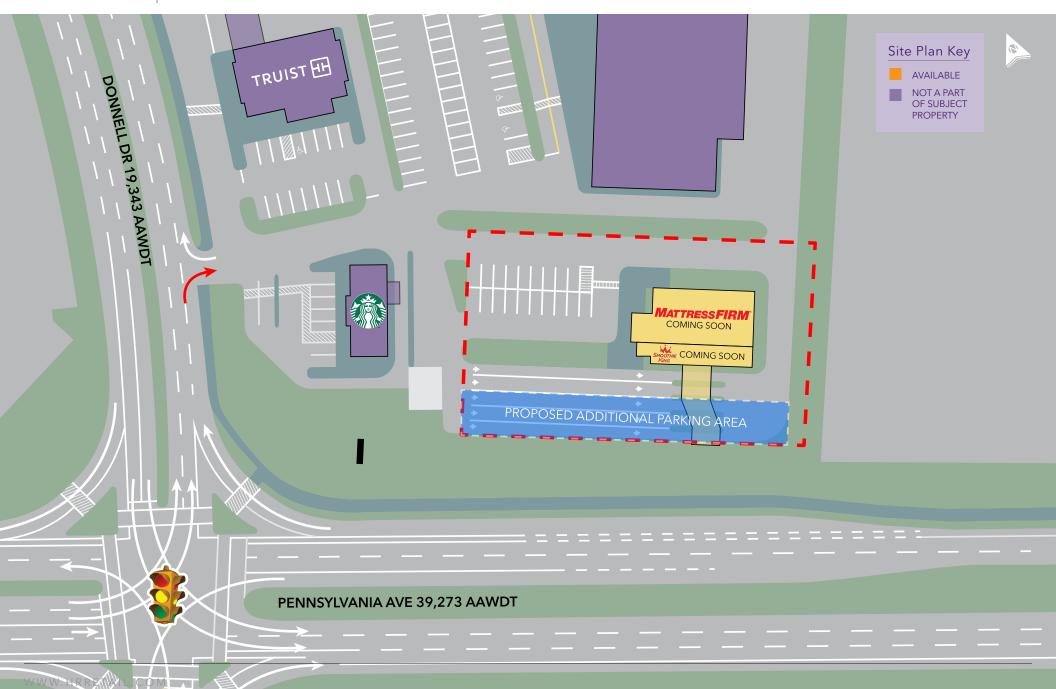

## 3550 DONNELL DRIVE | FORESTVILLE, MD <u>SITE PLAN</u>

3550 DONNELL DRIVE | FORESTVILLE, MD SPACE PLAN