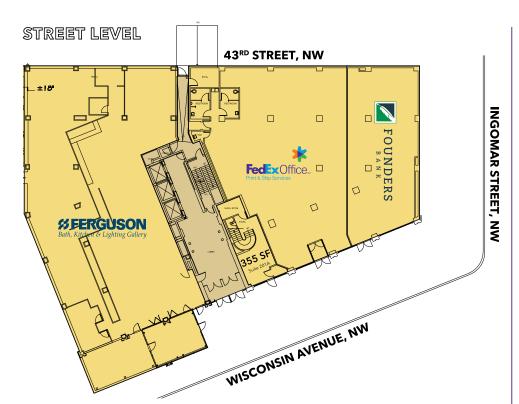

#### **PROPERTY HIGHLIGHTS**

- One space remaining
- Fully built out salon and spa in good condition
- Excellent signage and visibility along Wisconsin Avenue
- Across the street from the Friendship Heights Metro entrance

## 2ND FLOOR DEMISE OPTIONS