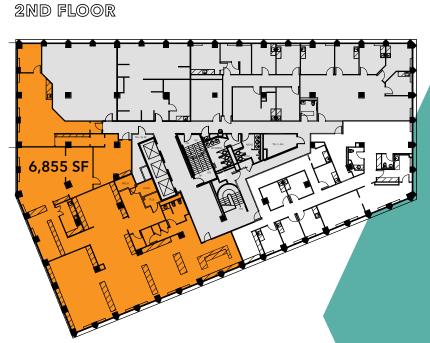

#### **PROPERTY HIGHLIGHTS**

- One space remaining
- Fully built out salon and spa in good condition
- Excellent signage and visibility along Wisconsin Avenue
- Across the street from the Friendship Heights Metro entrance