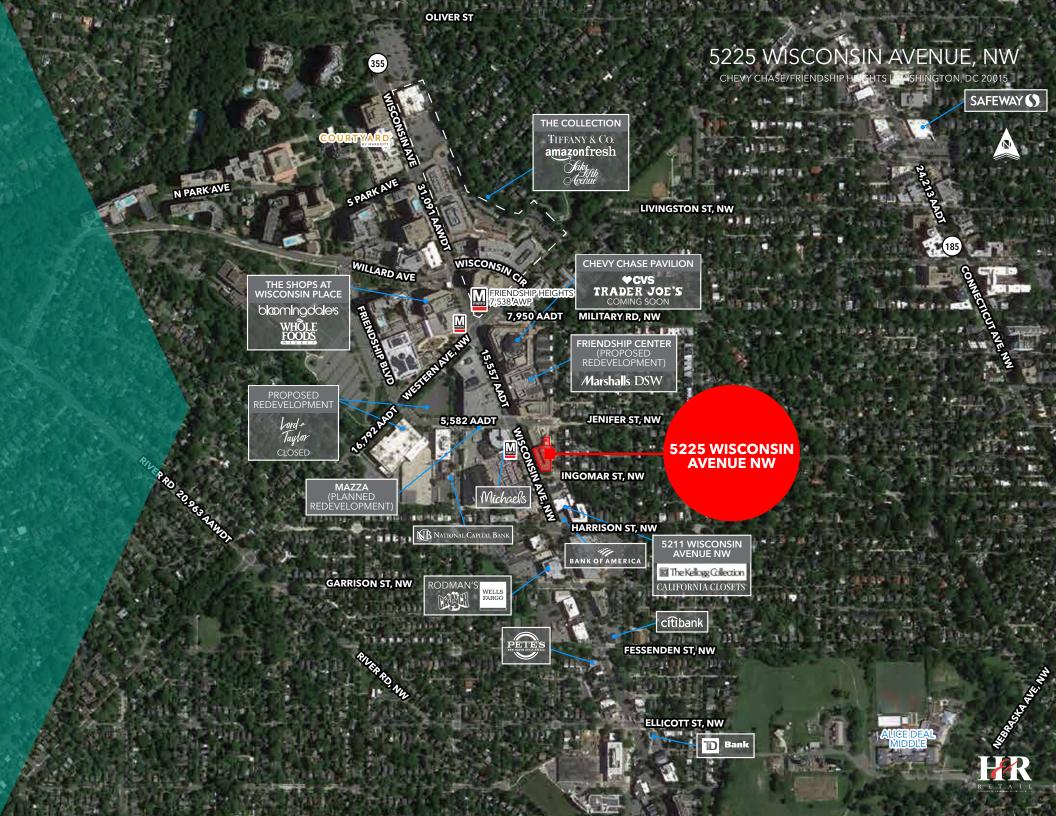

#### TRAFFIC AND METRO

WISCONSIN AVENUE, NW 15,557 AADT FRIENDSHIP HEIGHTS 7,538 AWP

#### **AREA TENANTS**

TIFFANY & CO.