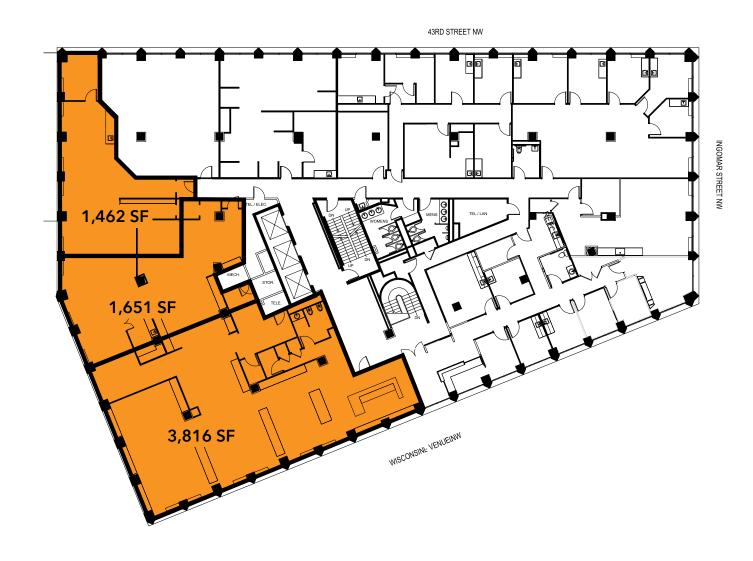

| 0.75 MILES | 5 MIN WALK | 10 MIN WALK | 15 MIN WALK |
|--------------------------------|----------------------------|------------|------------|-------------|-------------|
| POPULATION<br>2,080            | 8,410                      | 20,049     | 1,093      | 5,056       | 16,807      |
| DAYTIME POP<br>8,950           | <b>ULATION</b><br>20,455   | 33,237     | 5,517      | 18,201      | 30,687      |
| <b>AVERAGE HH</b><br>\$201,218 | <b>INCOME</b><br>\$205,562 | \$225,768  | \$226,952  | \$203,236   | \$217,079   |

#### **AREA TENANTS**









TIFFANY & CO.

















## 5225 WISCONSIN AVENUE, NW

CHEVY CHASE/FRIENDSHIP HEIGHTS | WASHINGTON, DC 20015









# 5225 WISCONSIN AVENUE, NW

CHEVY CHASE/FRIENDSHIP HEIGHTS | WASHINGTON, DC 20015



## 2ND FLOOR DEMISE OPTIONS