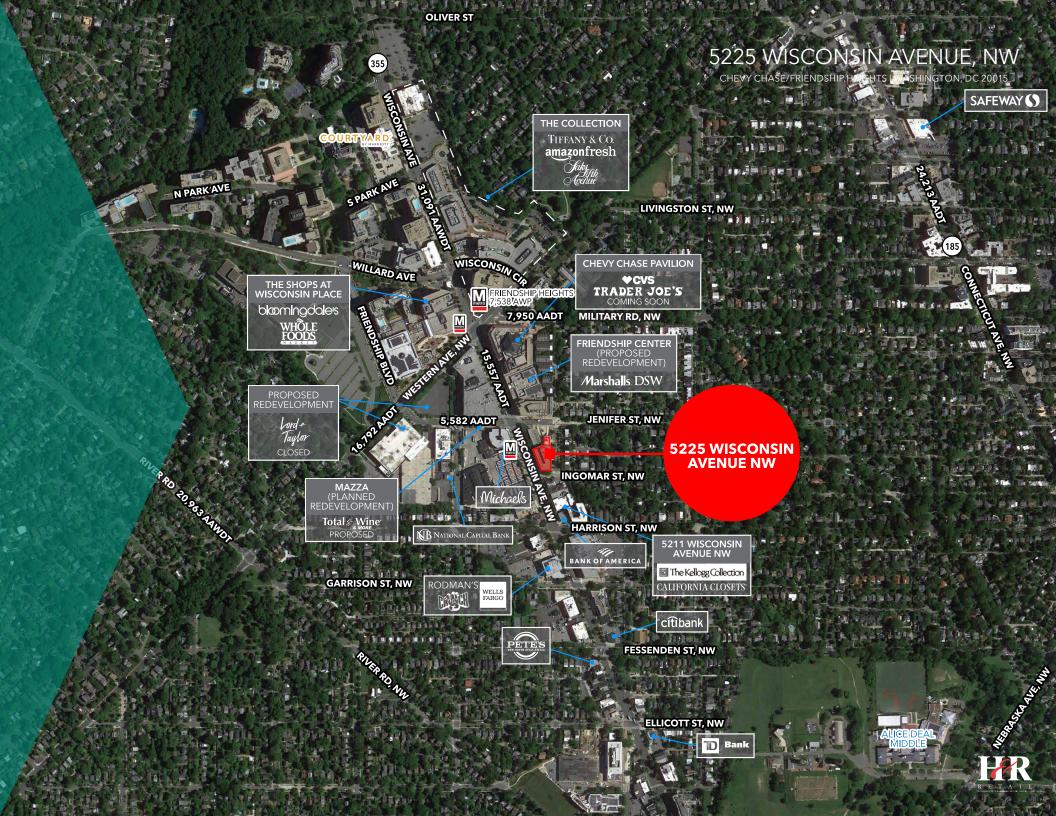

## TRAFFIC AND METRO

WISCONSIN AVENUE, NW 15,557 AADT FRIENDSHIP HEIGHTS 7,538 AWP

## **AREA TENANTS**

TIFFANY & CO.