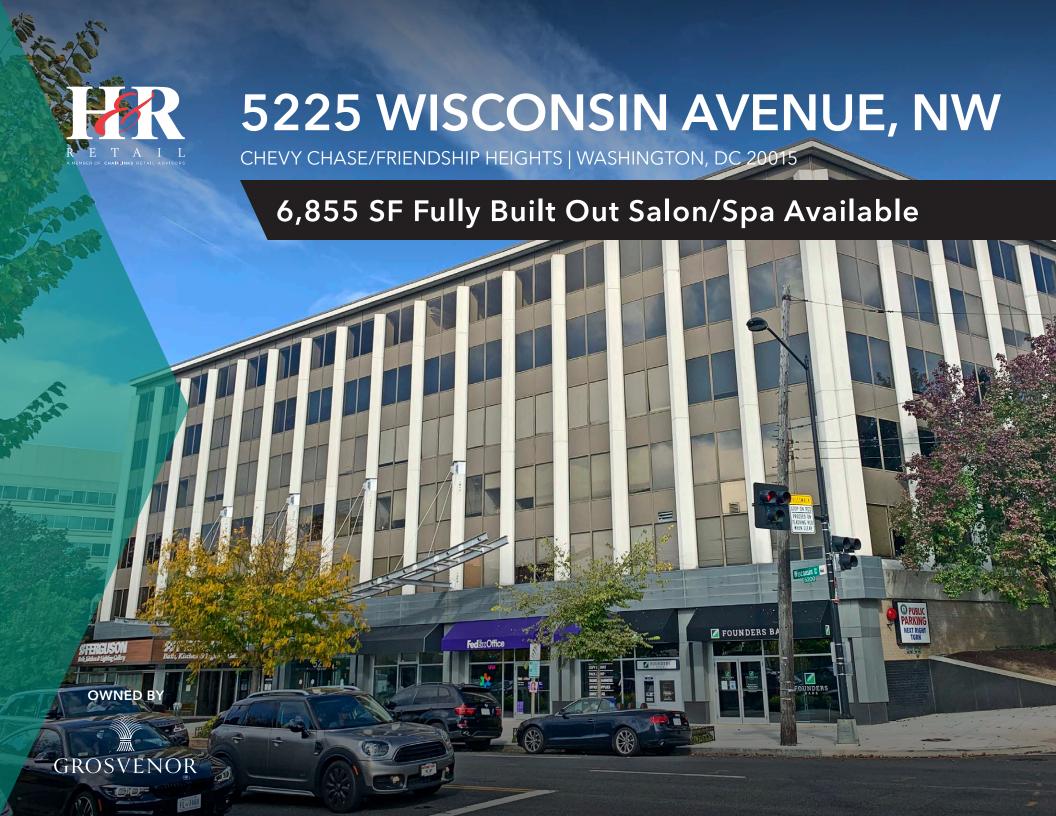

# 5225 WISCONSIN AVENUE, NW

CHEVY CHASE/FRIENDSHIP HEIGHTS | WASHINGTON, DC 20015

2ND FLOOR

#### **PROPERTY HIGHLIGHTS**

- One space remaining
- Fully built out salon and spa in good condition
- Excellent signage and visibility along Wisconsin Avenue
- Across the street from the Friendship Heights Metro entrance