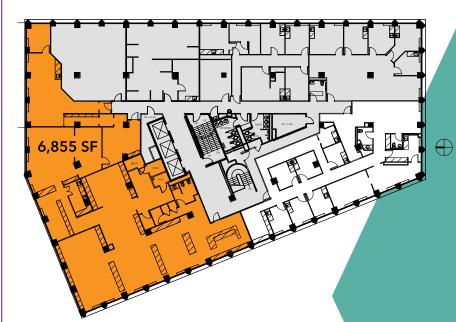

#### **PROPERTY HIGHLIGHTS**

- One space remaining
- Fully built out salon and spa in good condition
- Excellent signage and visibility along Wisconsin Avenue
- Across the street from the Friendship Heights Metro entrance