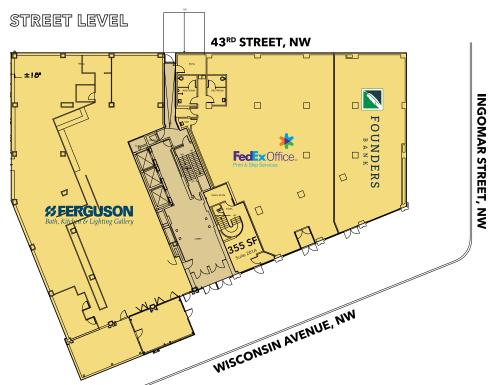

#### **PROPERTY HIGHLIGHTS**

- One space remaining
- Fully built out salon and spa in good condition
- Excellent signage and visibility along Wisconsin Avenue
- Across the street from the Friendship Heights Metro entrance