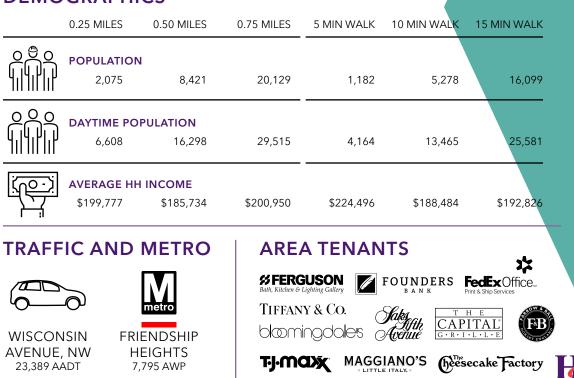

# 5225 WISCONSIN AVENUE, NW

CHEVY CHASE/FRIENDSHIP HEIGHTS | WASHINGTON, DC 20015



OWNED



FOUNDERS BA

PARKING PARKING HELT NOW



#### **PROPERTY HIGHLIGHTS**

• ONE SPACE AVAILABLE:

| SUITE 201A            |          |
|-----------------------|----------|
| Street level entrance | 355 SF   |
| 2nd floor             | 5,674 SF |
| Total                 | 6,029 SF |

• LEASED:

| SUITE 104    |          |
|--------------|----------|
| Street level | 2,463 SF |

- Excellent signage and visibility on Wisconsin Avenue
- Across the street from Metro entrance
- Available immediately

#### DEMOGRAPHICS





#### 5225 WISCONSIN AVENUE, NW

CHEVY CHASE/FRIENDSHIP HEIGHTS | WASHINGTON, DC 20015



## 5225 WISCONSIN AVENUE, NW

CHEVY CHASE/FRIENDSHIP HEIGHTS | WASHINGTON, DC 20015

### 2,463 SF













GROSVENOR

Information herein has been obtained from sources believed to be reliable. While we do not doubt its accuracy, we have not verified it and make no guarantee, warranty or representation about it. Independent confirmation of its accuracy and completeness is your responsibility, H&R Retail, Inc.

021022