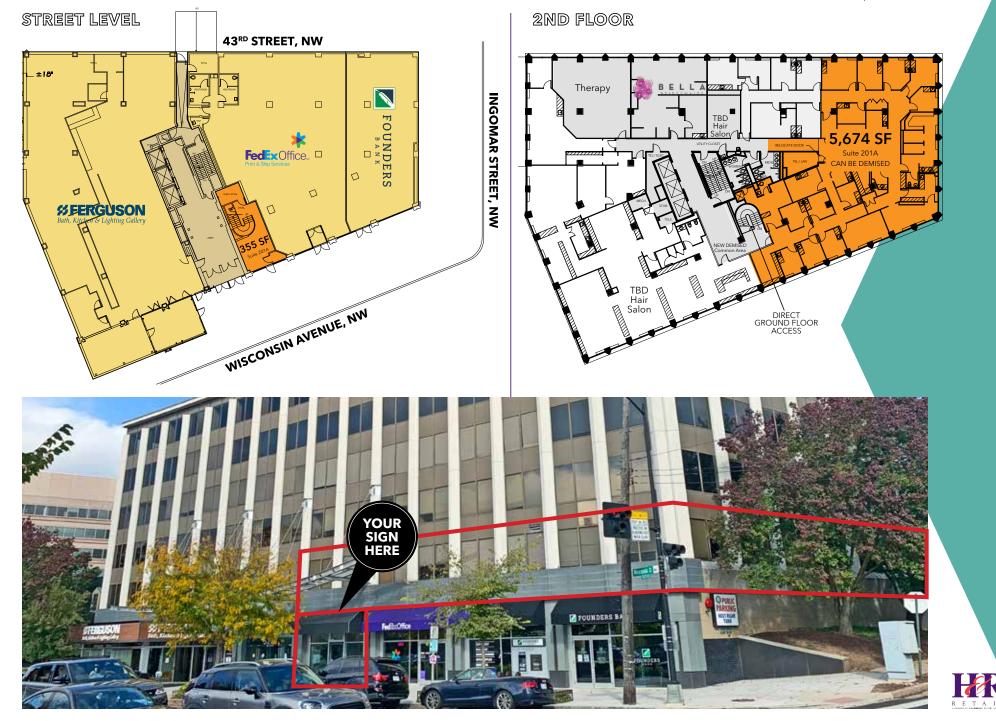

#### **PROPERTY HIGHLIGHTS**

• ONE SPACE AVAILABLE:

| SUITE 201A            |          |
|-----------------------|----------|
| Street level entrance | 355 SF   |
| 2nd floor             | 5,674 SF |
| Total                 | 6,029 SF |

• LEASED:

| SUITE 104    |          |
|--------------|----------|
| Street level | 2,463 SF |

- Excellent signage and visibility on Wisconsin Avenue
- Across the street from Metro entrance
- Available immediately