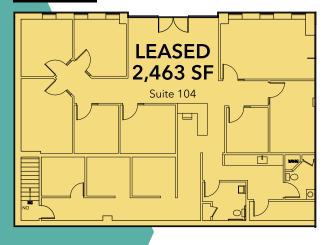

• LEASED:

| SUITE 104    |          |
|--------------|----------|
| Street level | 2,463 SF |

- Excellent signage and visibility on Wisconsin Avenue
- Across the street from Metro entrance
- Available immediately

### 2,463 SF

GROSVENOR

Information herein has been obtained from sources believed to be reliable. While we do not doubt its accuracy, we have not verified it and make no guarantee, warranty or representation about it. Independent confirmation of its accuracy and completeness is your responsibility, H&R Retail, Inc.