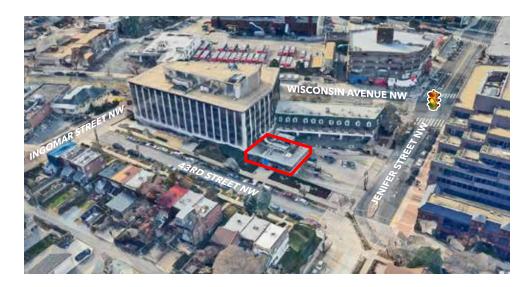

# 5225 WISCONSIN AVENUE, NW

CHEVY CHASE/FRIENDSHIP HEIGHTS | WASHINGTON, DC 20015

OWNED

FOUNDERS BA

PARKING PARKING HELT NOW

## 5225 WISCONSIN AVENUE, NW

CHEVY CHASE/FRIENDSHIP HEIGHTS | WASHINGTON, DC 20015