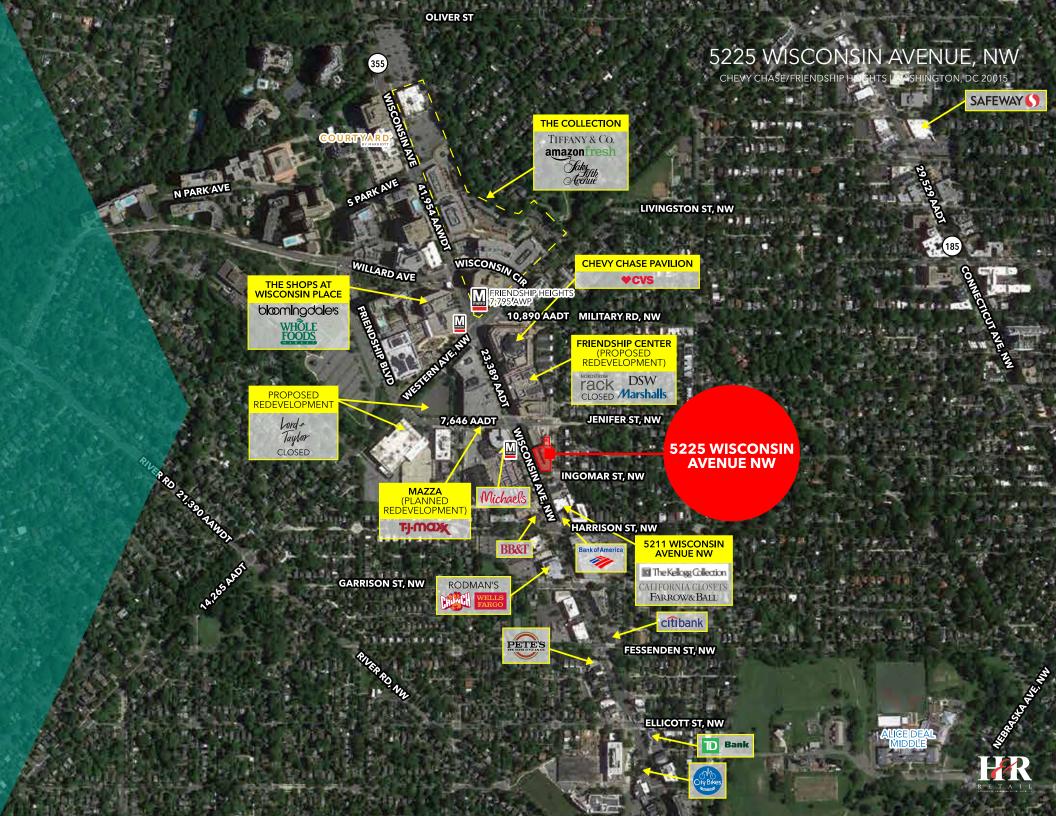

#### 5225 WISCONSIN AVENUE, NW

CHEVY CHASE/FRIENDSHIP HEIGHTS | WASHINGTON, DC 20015