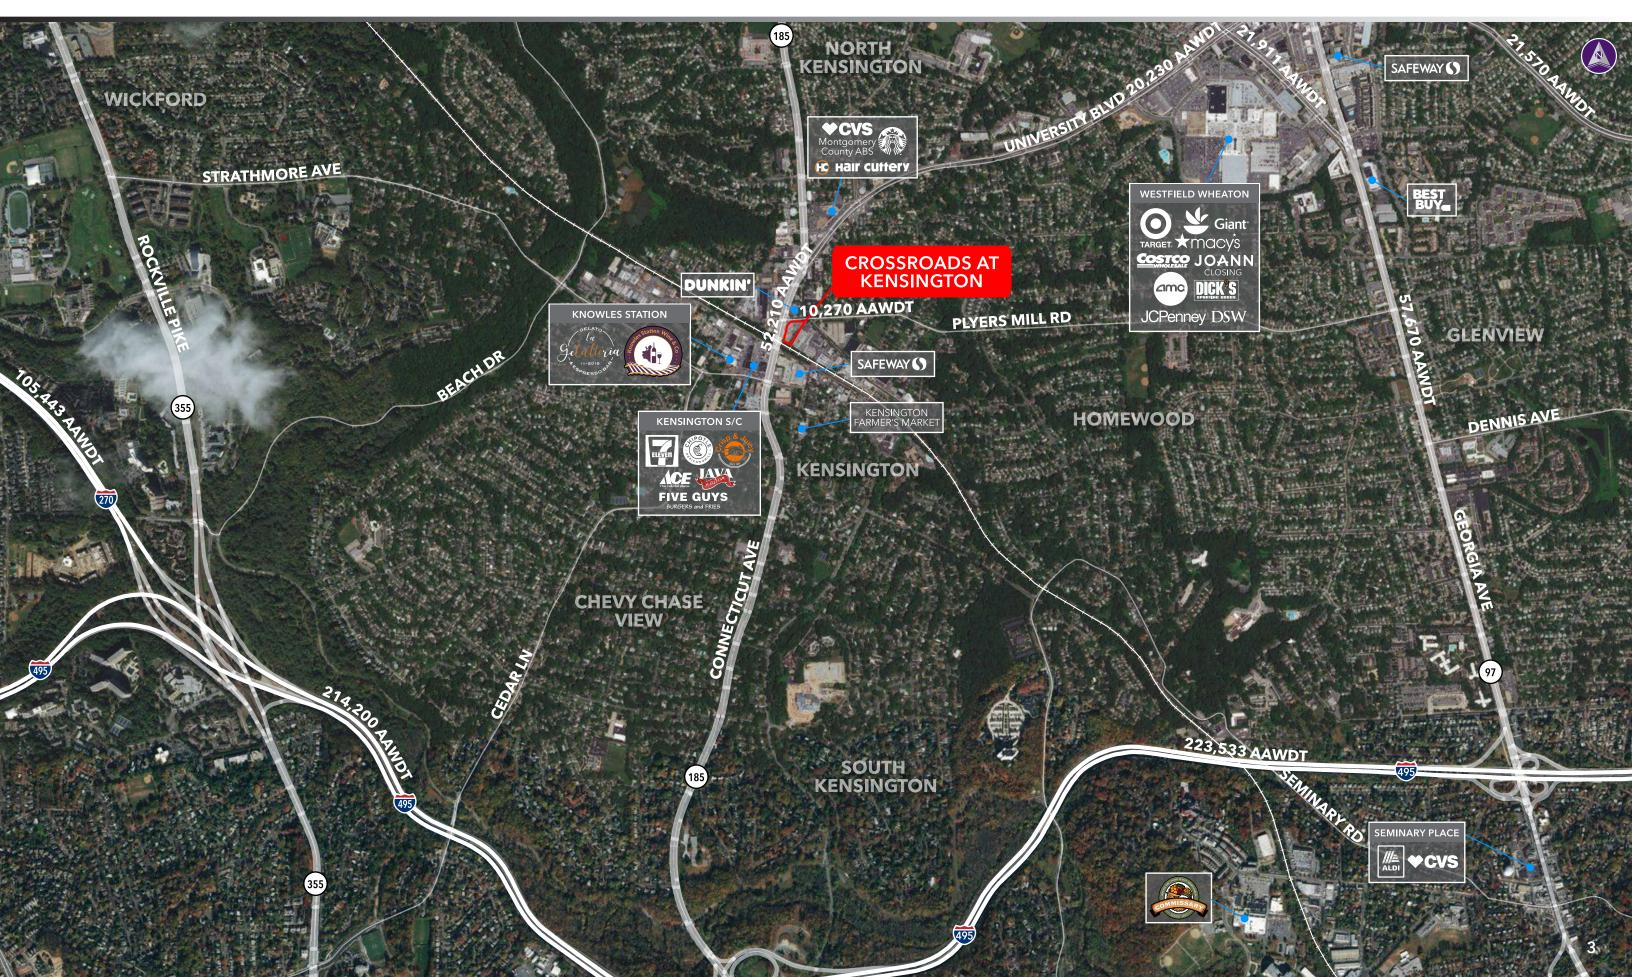

## LOCATION:

- Tremendous visibility to both Connecticut Avenue and Plyers Mill Road
- Abundant surface parking
- Outdoor seating and relaxing community areas

Kensington

Join area retailers: