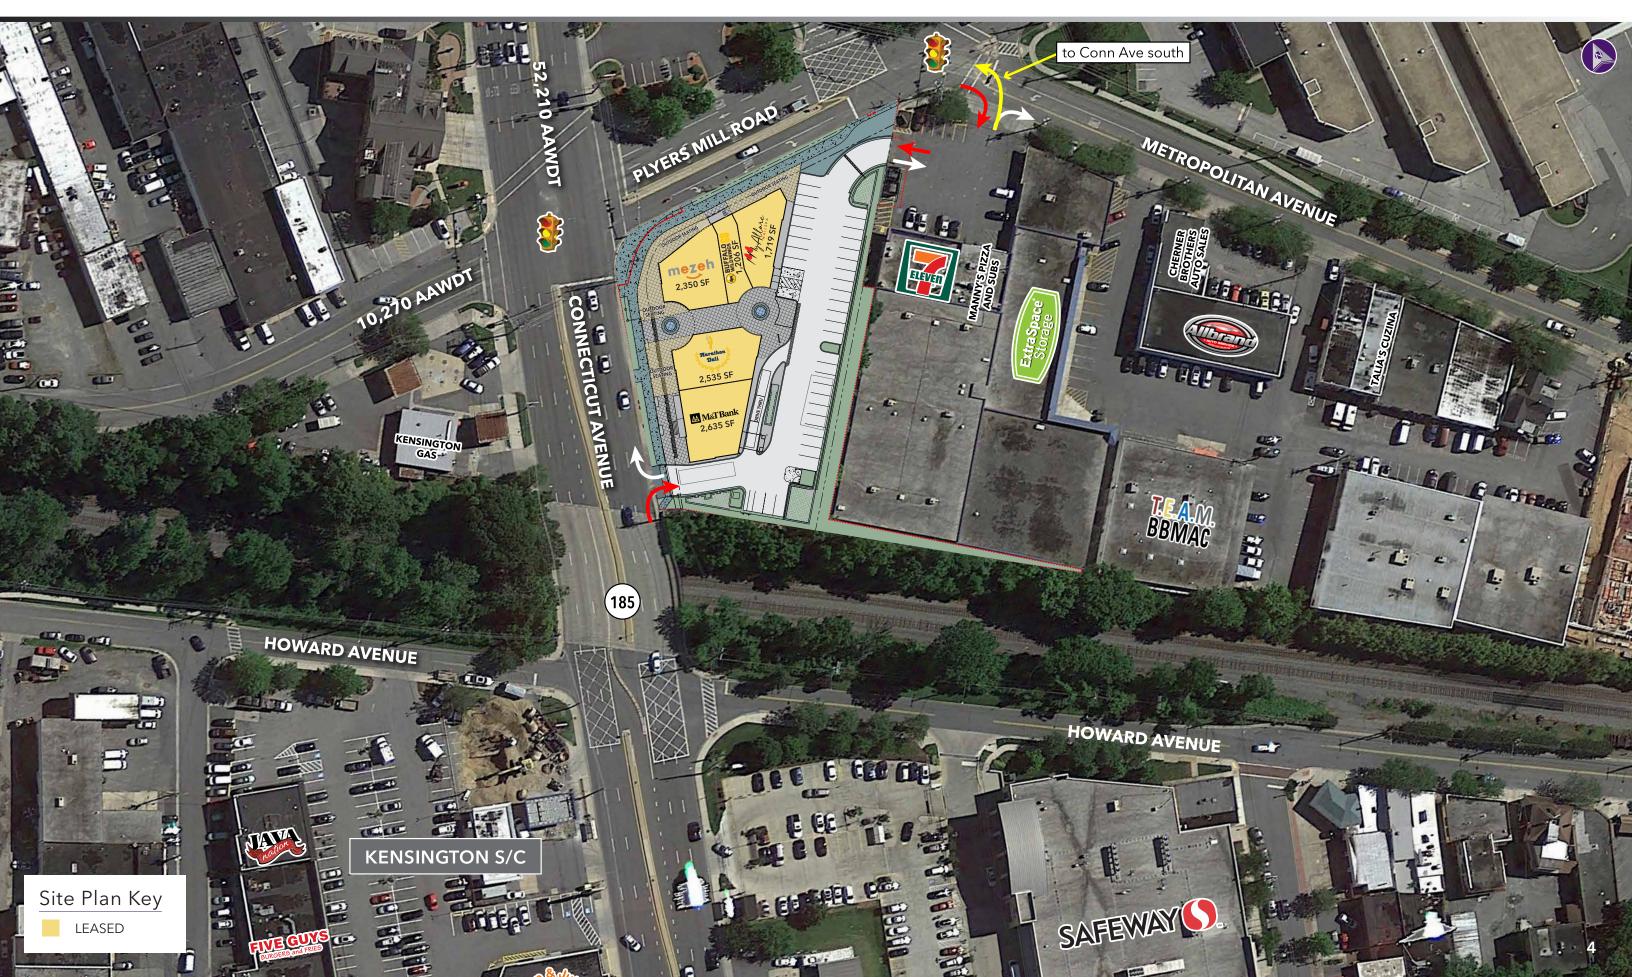

# CROSSROADS AT KENSINGTON

Crossroads at Kensington is a new 11,000 square foot retail development located in Kensington, MD, one of the most highly sought after and under-served retail submarkets in the greater Washington, DC Market.

## LOCATION:

- Tremendous visibility to both Connecticut Avenue and Plyers Mill Road
- Abundant surface parking
- Outdoor seating and relaxing community areas

Kensington

Join area retailers: