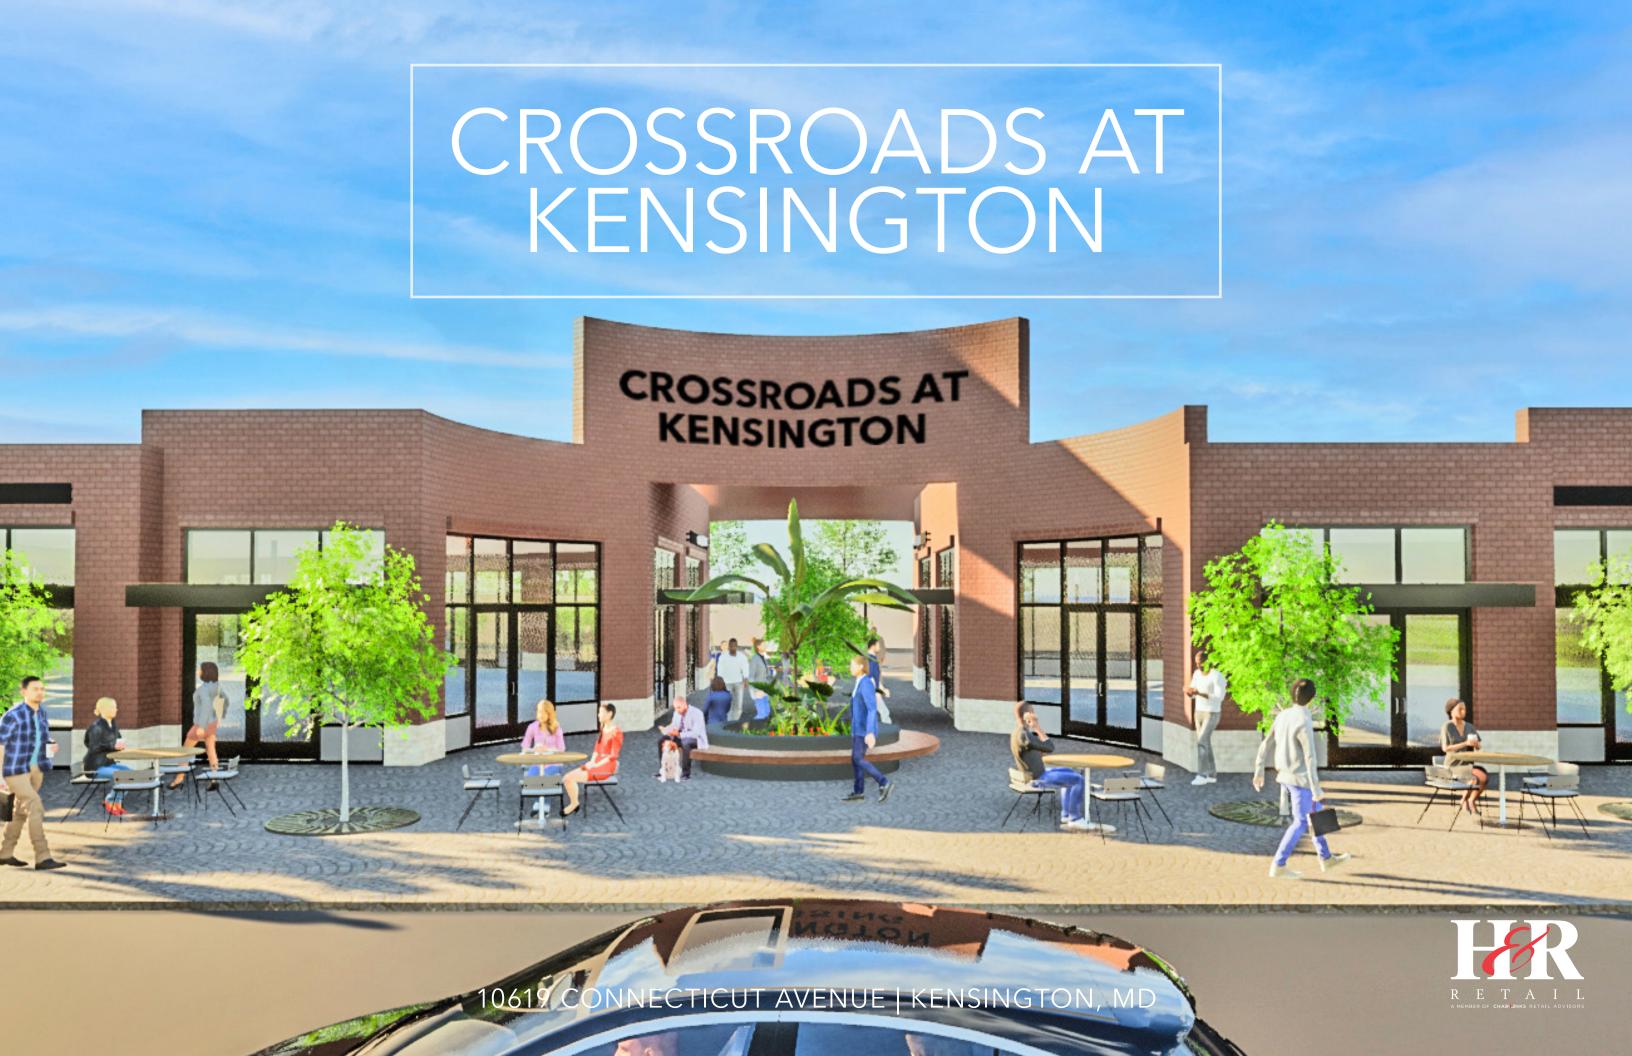

# CROSSROADS AT KENSINGTON

Crossroads at Kensington is a new 11,000 square foot retail development located in Kensington, MD, one of the most highly sought after and under-served retail submarkets in the greater Washington, DC Market.

## LOCATION:

- Tremendous visibility to both Connecticut Avenue and Plyers Mill Road
- Abundant surface parking
- Outdoor seating and relaxing community areas

Kensington

Join area retailers: