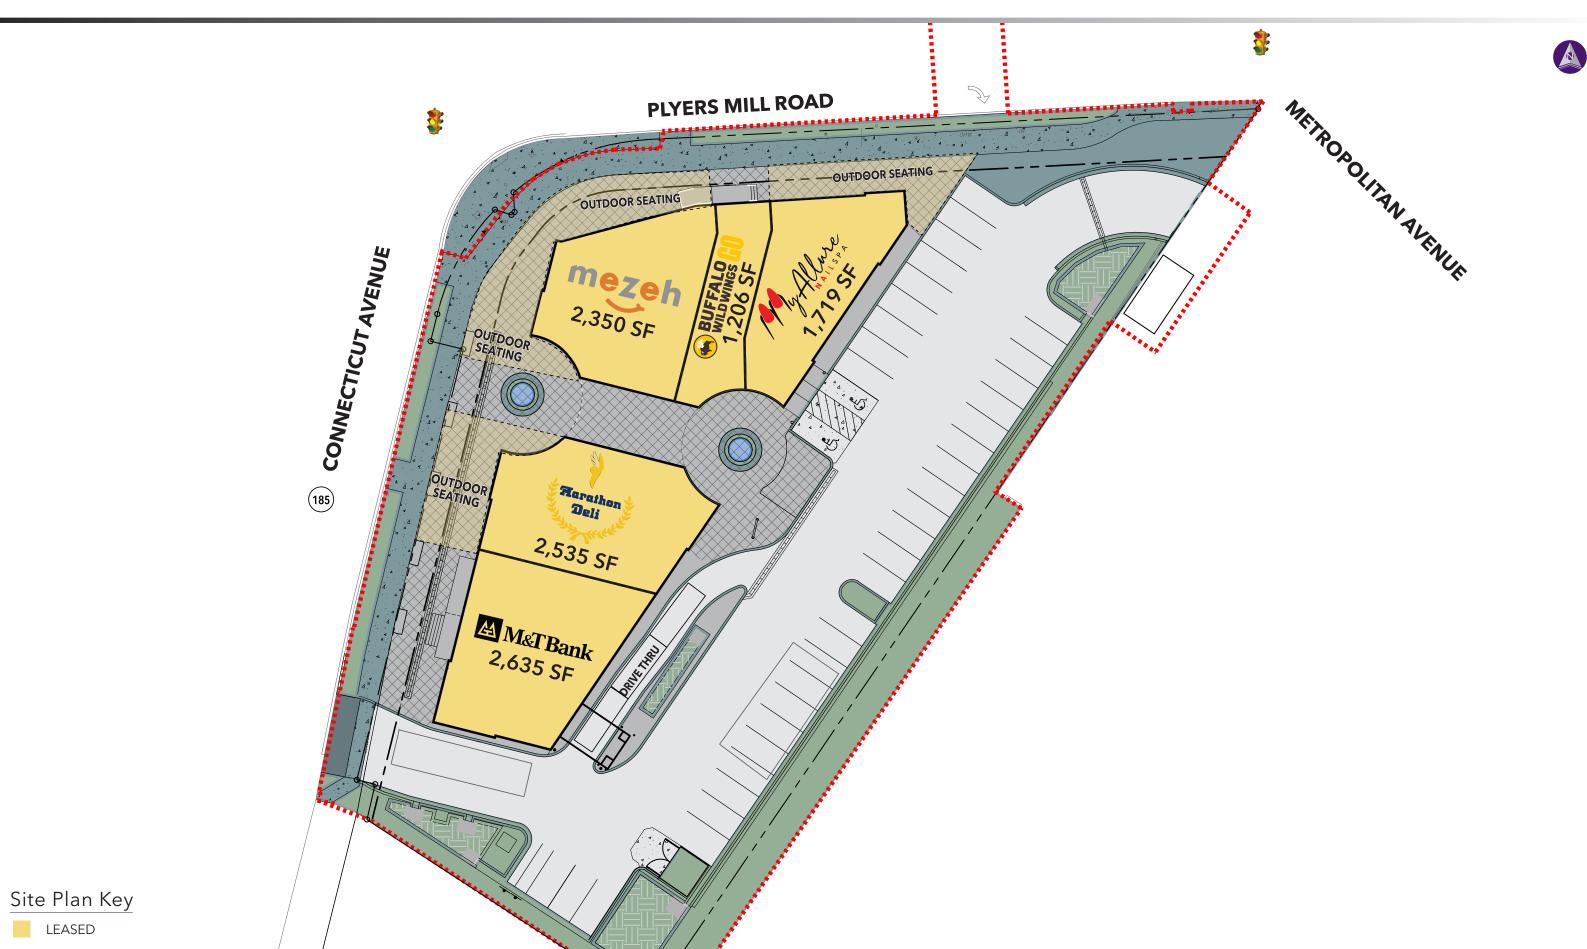

# CROSSROADS AT KENSINGTON

Crossroads at Kensington is a new 11,000 square foot retail development located in Kensington, MD, one of the most highly sought after and under-served retail submarkets in the greater Washington, DC Market.

## LOCATION:

- Tremendous visibility to both Connecticut Avenue and Plyers Mill Road
- Abundant surface parking
- Outdoor seating and relaxing community areas

Kensington

Join area retailers: