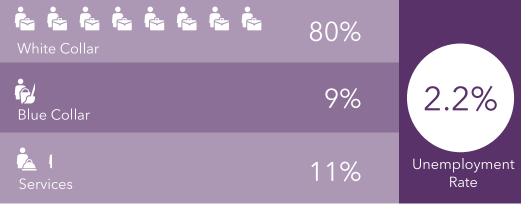

## **EDUCATION** 8% 66% 12% 14%

## Some College Bachelor's/Grad /Prof Degree

**INCOME** 

470,415

Population

**EMPLOYMENT** 

39.9

Median Age

181,595