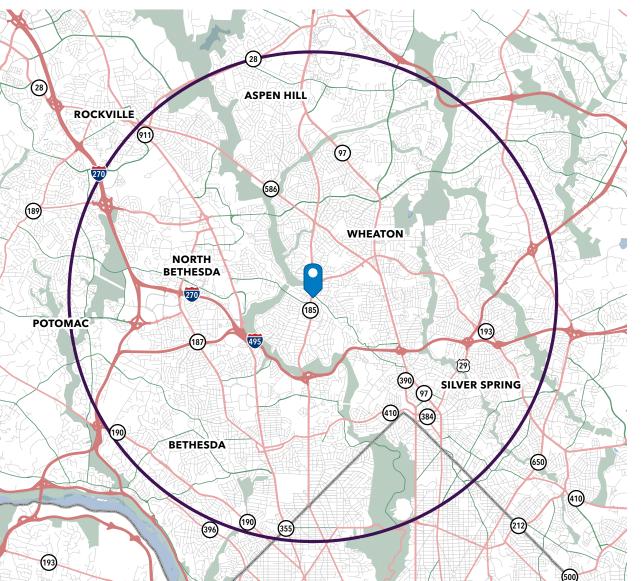

# CROSSROADS AT KENSINGTON

Crossroads at Kensington is a new 11,000 square foot retail development located in Kensington, MD, one of the most highly sought after and under-served retail submarkets in the greater Washington, DC Market.

## LOCATION:

- Tremendous visibility to both Connecticut Avenue and Plyers Mill Road
- Abundant surface parking
- Outdoor seating and relaxing community areas

Kensington

Join area retailers:

































## DEMOGRAPHIC PROFILE

Crossroads at Kensington

Ring of 5 miles



## **EDUCATION** 8% 66% 12% 14%

## Some College Bachelor's/Grad /Prof Degree



**INCOME** 









470,415

Population

**EMPLOYMENT** 

39.9

Median Age

181,595

Households

\$100,222

Median Disposable Income

## \$72,769 Per Capita Income HOUSEHOLD INCOME (\$)



### **BUSINESS**



21,023 **Total Businesses** 



246,060 Total Employees

## **TAPESTRY SEGMENTS**



**Top Tier** 30,411 households 16.7% of Households



**Metro Renters** 27,358 households 15.1% of Households

200000-



Pleasantville 20,791 households 11.4% of Households



## **BRYAN DAVIS**

240.482.3612 (direct) bdavis@hrretail.com

## **LAWRENCE HOFFMAN**

240.482.3610 (direct) lhoffman@hrretail.com

3 Bethesda Metro Center | Suite 620 Bethesda, MD 20814 Telephone 301.656.3030

Hamill Road | Suite 348W Itimore,