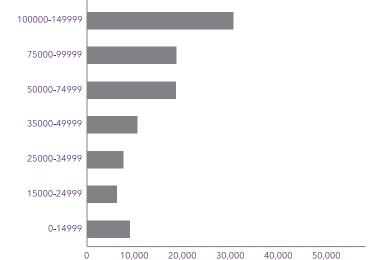

CROSSROADS AT KENSINGTON

Crossroads at Kensington is a new 11,000 square foot retail development located in Kensington, MD, one of the most highly sought after and under-served retail submarkets in the greater Washington, DC Market.

## LOCATION:

- Tremendous visibility to both Connecticut Avenue and Plyers Mill Road
- Abundant surface parking
- Outdoor seating and relaxing community areas

Kensington

Join area retailers:

































## DEMOGRAPHIC PROFILE

Crossroads at Kensington

Ring of 5 miles



## **EDUCATION** 8% 66% 12% 14%

## Some College Bachelor's/Grad /Prof Degree



**INCOME** 









470,415

Population

**EMPLOYMENT** 

39.9

Median Age

181,595

Households

\$100,222

Median Disposable Income

## \$72,769 Per Capita Income HOUSEHOLD INCOME (\$)



### **BUSINESS**



21,023 **Total Businesses** 



246,060 Total Employees

## **TAPESTRY SEGMENTS**



**Top Tier** 30,411 households 16.7% of Households



**Metro Renters** 27,358 households 15.1% of Households

200000-



Pleasantville 20,791 households 11.4% of Households



## **BRYAN DAVIS**

240.482.3612 (direct) bdavis@hrretail.com

## **LAWRENCE HOFFMAN**

240.482.3610 (direct) lhoffman@hrretail.com

3 Bethesda Metro Center | Suite 620 Bethesda, MD 20814 Telephone 301.656.3030

Hamill Road | Suite 348W Itimore, MD 21210

Telephone 410.308.0800

www.hrretail.com

# CROSSROADS AT KENSINGTON

**CROSSROADS AT** KENSINGTON