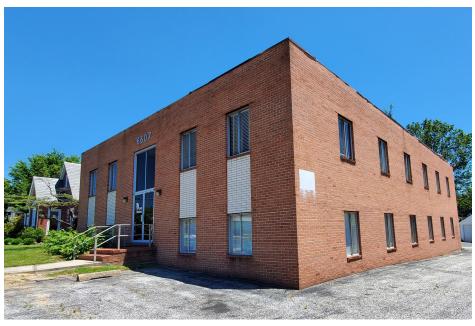

BALTIMORE, MD

#### 6603 YORK ROAD

# 3,696 SF available

- Free standing building fronting York Road
- 2 level building with fully developed infrastructure
- RO Zoning
- Vehicle access direct from York Road via easement
- Access from York Road via easement
- In Anneslie submarket