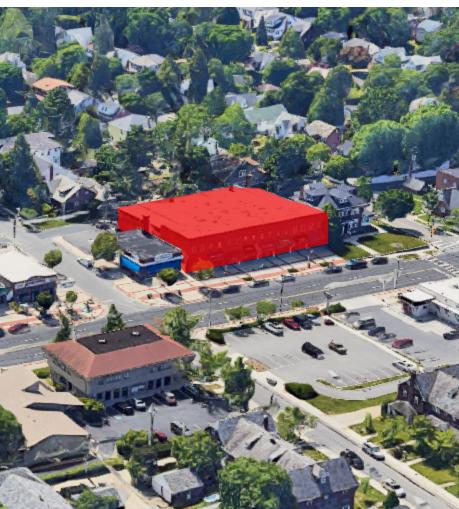

BALTIMORE, MD

#### 6607 YORK ROAD

# 7,800 SF office building available

- Free standing building fronting York Road
- 2 level building with fully developed infrastructure
- 16 Parking spaces
- RO Zoning
- Vehicle access direct from York Road
- Front and rear entrances to building
- In Anneslie submarket