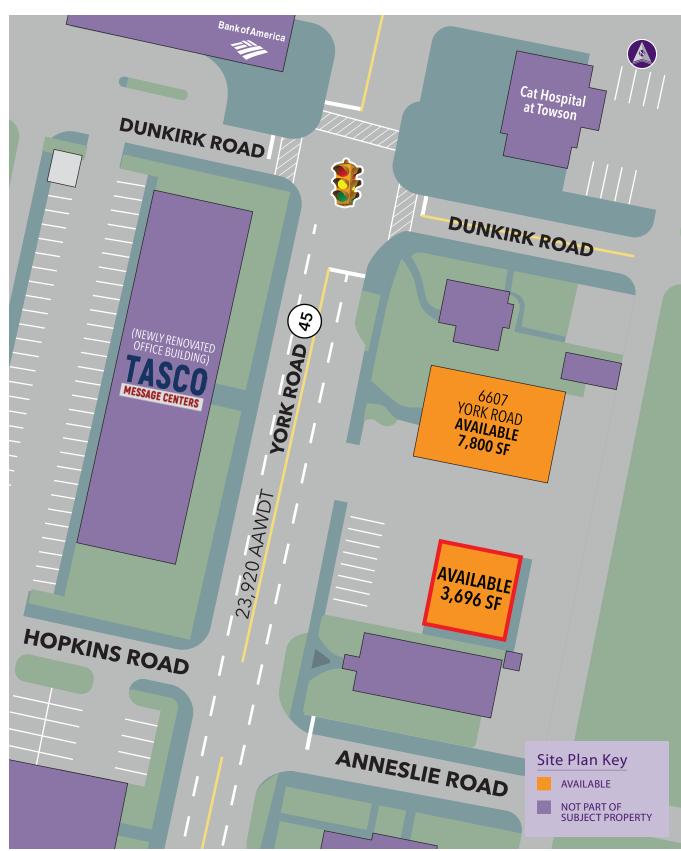

BALTIMORE, MD

#### 6603 YORK ROAD

# 3,696 SF available

- Free standing building fronting York Road
- 2 level building with fully developed infrastructure
- RO Zoning
- Vehicle access direct from York Road via easement
- Access from York Road via easement
- In Anneslie submarket