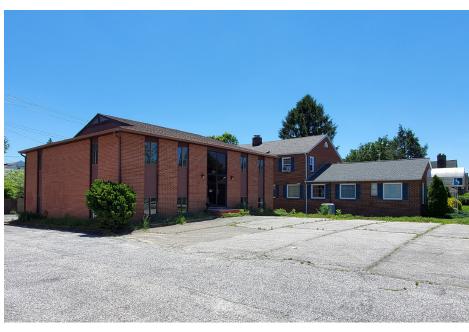

BALTIMORE, MD

#### 6607 YORK ROAD

# 7,800 SF office building available

- Free standing building fronting York Road
- 2 level building with fully developed infrastructure
- 16 Parking spaces
- RO Zoning
- Vehicle access direct from York Road
- Front and rear entrances to building
- In Anneslie submarket