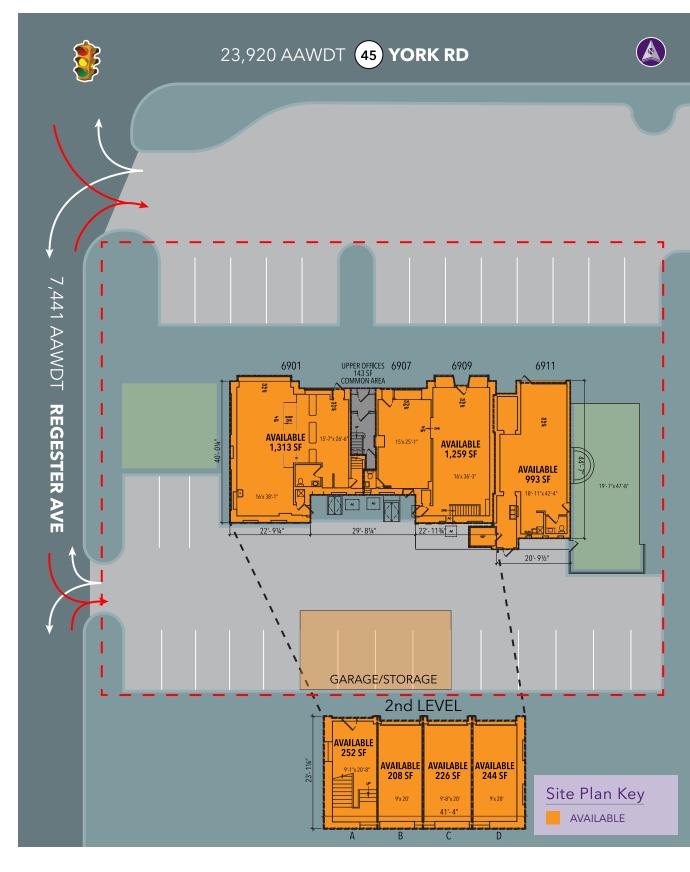

BALTIMORE, MD

#### 6901 YORK ROAD

# 993 SF to 6,000 SF available

- Fantastic location, located at the corner of York Road and Regester Avenue
- 23,920 vehicles per day on York Road
- High income of \$126,397 within 1 mile
- Ample parking on site by Spot Hero
- Signalized intersection
- Across from new Starbucks