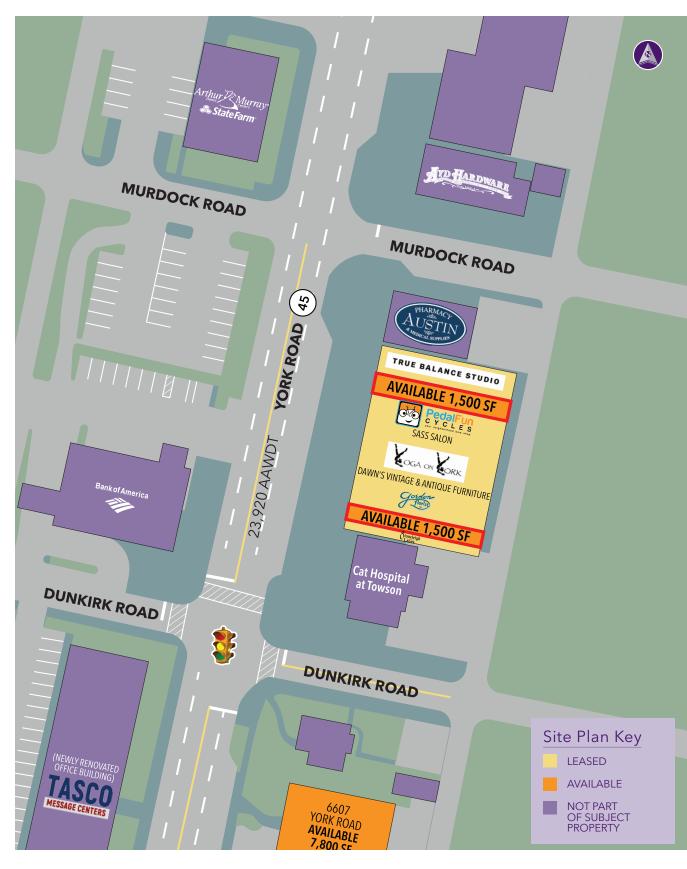

BALTIMORE, MD

#### 6705 YORK ROAD

# 1,500 SF available

- Fantastic location, located at York Road and Murdock Road
- Street parking in front and back of the building
- Second generation salon space available
- 1,500 SF available
- New renovated apartments coming to second floor