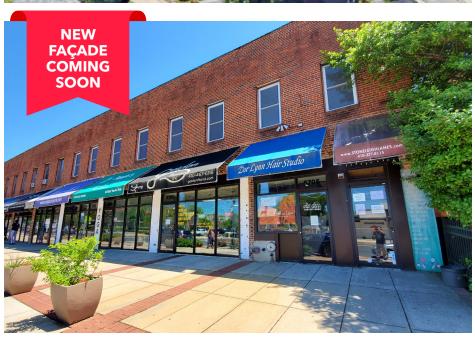

BALTIMORE, MD

#### 6705 YORK ROAD

# 1,500 SF available

- Fantastic location, located at York Road and Murdock Road
- Street parking in front and back of the building
- Second generation salon space available
- 1,500 SF available
- New renovated apartments coming to second floor