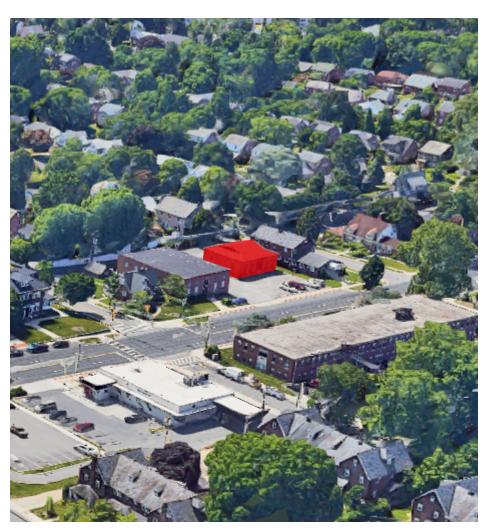

BALTIMORE, MD

#### 6607 YORK ROAD

# 7,800 SF office building available

- Free standing building fronting York Road
- 2 level building with fully developed infrastructure
- 16 Parking spaces
- RO Zoning
- Vehicle access direct from York Road
- Front and rear entrances to building
- In Anneslie submarket