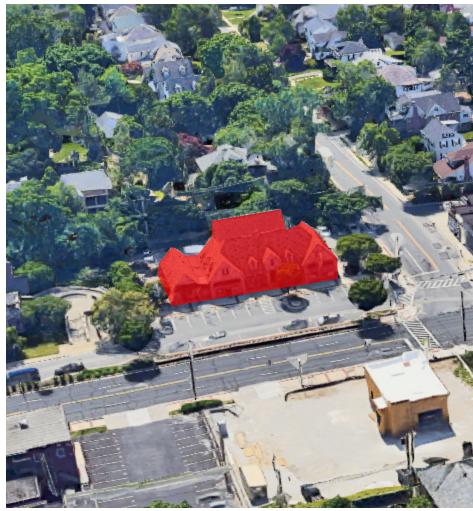

BALTIMORE, MD

#### 6901 YORK ROAD

# 993 SF to 6,000 SF available

- Fantastic location, located at the corner of York Road and Regester Avenue
- 23,920 vehicles per day on York Road
- High income of \$126,397 within 1 mile
- Ample parking on site by Spot Hero
- Signalized intersection
- Across from new Starbucks