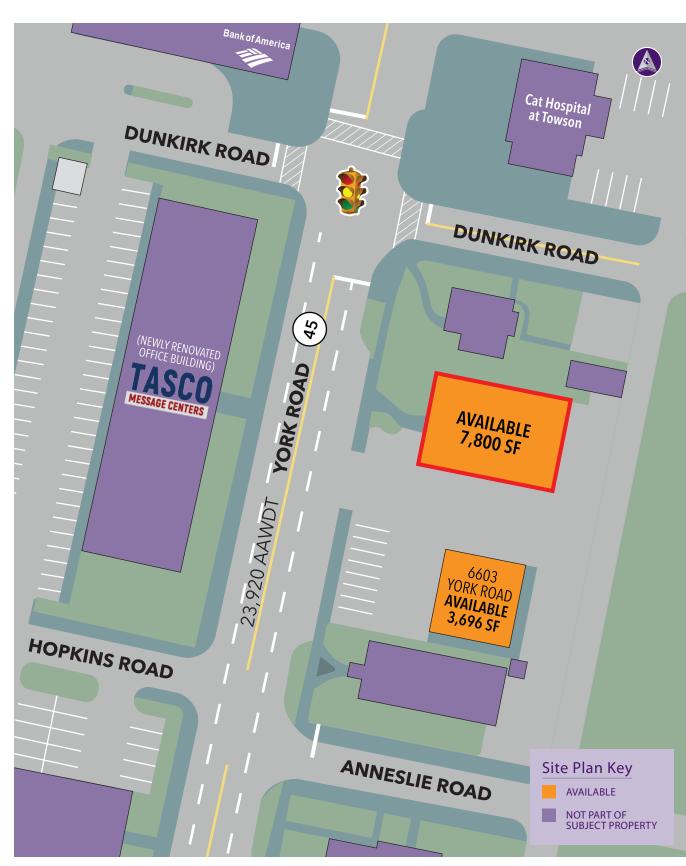

BALTIMORE, MD

#### 6607 YORK ROAD

# 7,800 SF office building available

- Free standing building fronting York Road
- 2 level building with fully developed infrastructure
- 16 Parking spaces
- RO Zoning
- Vehicle access direct from York Road
- Front and rear entrances to building
- In Anneslie submarket