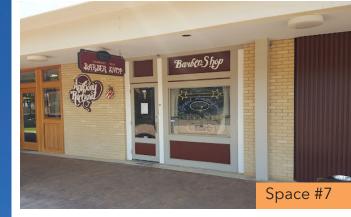

## THE SHOPPES AT WILDE LAKE | COLUMBIA, MD

| Space # | Tenant Name                | GROSS FLOOR<br>AREA (SF) |
|---------|----------------------------|--------------------------|
|         |                            | Street Level             |
| 1       | Chadol Korean BBQ          | 5,595                    |
| 2       | Wilde Lake Karate          | 2,062                    |
| 3       | Bagel Bin & Deli           | 2,194                    |
| 4       | AVAILABLE                  | 2,335                    |
| 5       | Curry & Kabob              | 2,366                    |
| 6       | Feet First Sports          | 2,143                    |
| 7       | AVAILABLE                  | 533                      |
| 8       | AVAILABLE                  | 900                      |
| 9       | Absolutely Wine or Spirits | 3,080                    |
| 10      | Hunan Family               | 1,013                    |
| 29      | Starbucks Coffee           | 2,865                    |
| 30      | CVS Pharmacy               | 13,225                   |
| 31      | Smoothie King              | 1,100                    |
| 32      | Grocery Outlet             | 15,079                   |
| 33      | Bliss Nail Spa             | 3,900                    |
| 38      | The UPS Store              | 1,060                    |
| 39-40   | Even Keel Wellness Spa     | 3,567                    |
|         | TOTAL                      | 63,017                   |