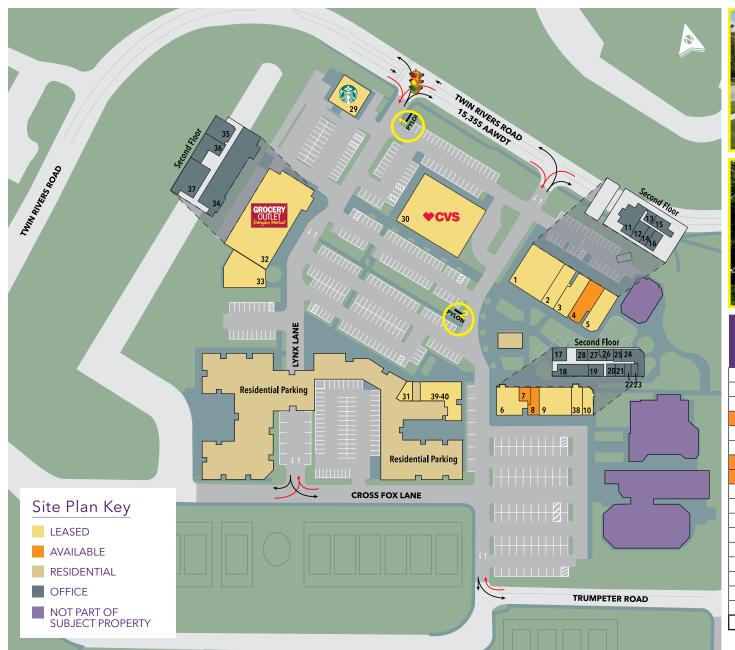

## THE SHOPPES AT WILDE LAKE | COLUMBIA, MD

| Space # | Tenant Name                | GROSS FLOOR<br>AREA (SF) |
|---------|----------------------------|--------------------------|
|         |                            | Street Level             |
| 1       | Chadol Korean BBQ          | 5,595                    |
| 2       | Wilde Lake Karate          | 2,062                    |
| 3       | Bagel Bin & Deli           | 2,194                    |
| 4       | AVAILABLE                  | 2,335                    |
| 5       | Curry & Kabob              | 2,366                    |
| 6       | Feet First Sports          | 2,143                    |
| 7       | AVAILABLE                  | 533                      |
| 8       | AVAILABLE                  | 900                      |
| 9       | Absolutely Wine or Spirits | 3,080                    |
| 10      | Hunan Family               | 1,013                    |
| 29      | Starbucks Coffee           | 2,865                    |
| 30      | CVS Pharmacy               | 13,225                   |
| 31      | Smoothie King              | 1,100                    |
| 32      | Grocery Outlet             | 15,079                   |
| 33      | Bliss Nail Spa             | 3,900                    |
| 38      | The UPS Store              | 1,060                    |
| 39-40   | Even Keel Wellness Spa     | 3,567                    |
|         | TOTAL                      | 63,017                   |