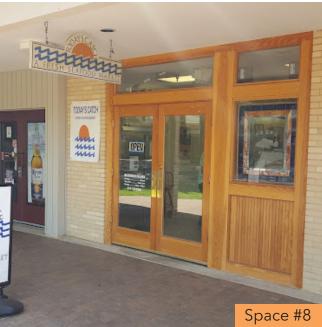

## THE SHOPPES AT WILDE LAKE | COLUMBIA, MD

| Space # | Tenant Name                | GROSS FLOOR<br>AREA (SF) |
|---------|----------------------------|--------------------------|
|         |                            | Street Level             |
| 1       | Chadol Korean BBQ          | 5,595                    |
| 2       | Wilde Lake Karate          | 2,062                    |
| 3       | Bagel Bin & Deli           | 2,194                    |
| 4       | AVAILABLE                  | 2,335                    |
| 5       | Curry & Kabob              | 2,366                    |
| 6       | Feet First Sports          | 2,143                    |
| 7       | AVAILABLE                  | 533                      |
| 8       | AVAILABLE                  | 900                      |
| 9       | Absolutely Wine or Spirits | 3,080                    |
| 10      | Hunan Family               | 1,013                    |
| 29      | Starbucks Coffee           | 2,865                    |
| 30      | CVS Pharmacy               | 13,225                   |
| 31      | Smoothie King              | 1,100                    |
| 32      | Grocery Outlet             | 15,079                   |
| 33      | Bliss Nail Spa             | 3,900                    |
| 38      | The UPS Store              | 1,060                    |
| 39-40   | Even Keel Wellness Spa     | 3,567                    |
|         | TOTAL                      | 63,017                   |