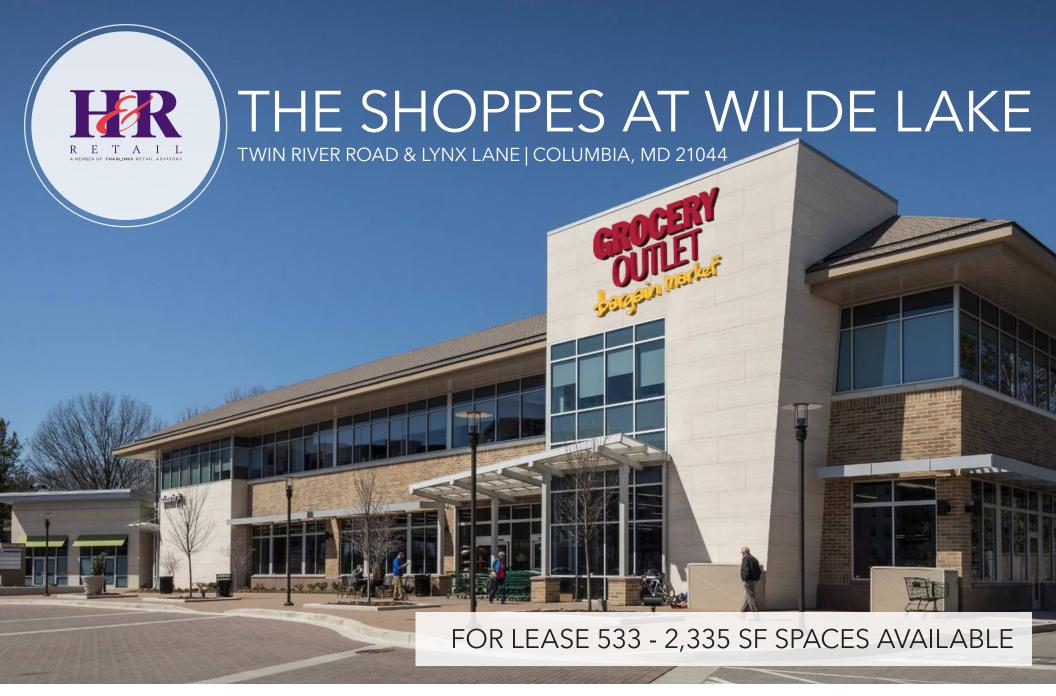

## PLEASE CONTACT

Austin Hersh 240.482.3613 ahersh@hrretail.com Ray Schupp 240.482.3611 rschupp@hrretail.com Harper Sigman 240.442.2367 hsigman@hrretail.com



## THE SHOPPES AT WILDE LAKE | COLUMBIA, MD





## THE SHOPPES AT WILDE LAKE | COLUMBIA, MD







| Space # | Tenant Name                | GROSS FLOOR<br>AREA (SF) |
|---------|----------------------------|--------------------------|
|         |                            | Street Level             |
| 1       | Chadol Korean BBQ          | 5,595                    |
| 2       | Wilde Lake Karate          | 2,062                    |
| 3       | Bagel Bin & Deli           | 2,194                    |
| 4       | AVAILABLE                  | 2,335                    |
| 5       | Curry & Kabob              | 2,366