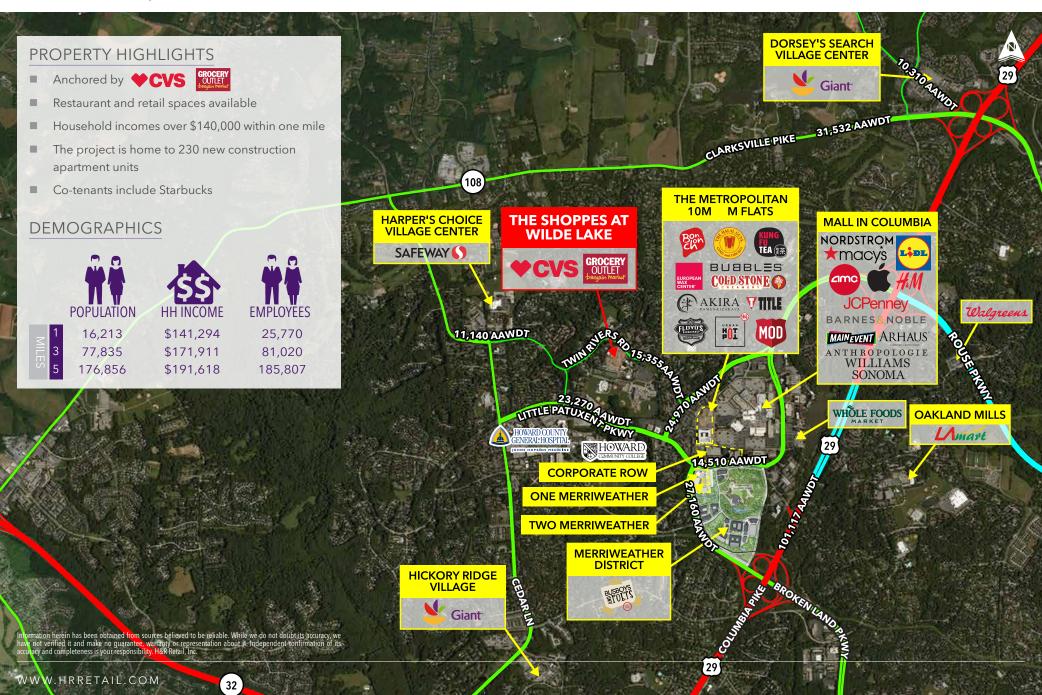

## PLEASE CONTACT

Austin Hersh 240.482.3613 ahersh@hrretail.com Ray Schupp 240.482.3611 rschupp@hrretail.com Harper Sigman 240.442.2367 hsigman@hrretail.com



## THE SHOPPES AT WILDE LAKE | COLUMBIA, MD





## THE SHOPPES AT WILDE LAKE | COLUMBIA, MD







| Space # | Tenant Name                | GROSS FLOOR<br>AREA (SF) |
|---------|----------------------------|--------------------------|
|         |                            | Street Level             |
| 1       | Chadol Korean BBQ          | 5,595                    |
| 2       | Wilde Lake Karate          | 2,062                    |
| 3       | Bagel Bin & Deli           | 2,194                    |
| 4       | AVAILABLE                  | 2,335                    |
| 5       | Curry & Kabob              | 2,366                    |
| 6       | Feet First Sports          | 2,143                    |
| 7       | AVAILABLE                  | 533                      |
| 8       | AVAILABLE                  | 900