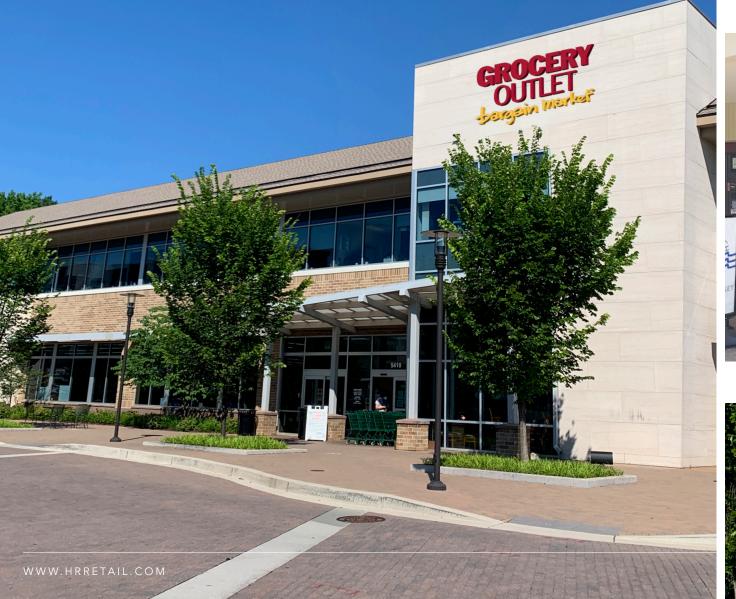

## THE SHOPPES AT WILDE LAKE | COLUMBIA, MD

| Space # | Tenant Name                | GROSS FLOOR<br>AREA (SF) |
|---------|----------------------------|--------------------------|
|         |                            | Street Level             |
| 1       | Chadol Korean BBQ          | 5,595                    |
| 2       | Wilde Lake Karate          | 2,062                    |
| 3       | Bagel Bin & Deli           | 2,194                    |
| 4       | AVAILABLE                  | 2,335                    |
| 5       | Curry & Kabob              | 2,366                    |
| 6       | Feet First Sports          | 2,143                    |
| 7       | AVAILABLE                  | 533                      |
| 8       | AVAILABLE                  | 900                      |
| 9       | Absolutely Wine or Spirits | 3,080                    |
| 10      | Hunan Family               | 1,013                    |
| 29      | Starbucks Coffee           | 2,865                    |
| 30      | CVS Pharmacy               | 13,225                   |
| 31      | Smoothie King              | 1,100                    |
| 32      | Grocery Outlet             | 15,079                   |
| 33      | Bliss Nail Spa             | 3,900                    |
| 38      | The UPS Store              | 1,060                    |
| 39-40   | Even Keel Wellness Spa     | 3,567                    |
|         | TOTAL                      | 63,017                   |