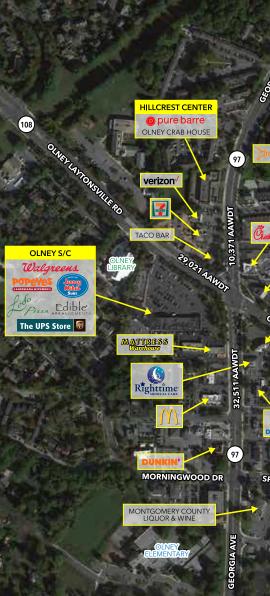

## SHOPPES OF OLNEY | OLNEY, MD

## PROPERTY HIGHLIGHTS

- Located off the intersection of Georgia Avenue (MD Route 97) and Olney Sandy Spring Road (MD Route 108) with access from both roads
- Unparalleled visibility from Olney Sandy Spring Road (MD Route 108)
- Anchored by one of the top performing **CVS** stores in the Washington DC Metropolitan market
- Shadow anchored by

- Easy access to the Intercounty Connector (ICC)/ MD 200 (~2 miles)
- Multiple access points throughout the property, including a full movement traffic light
- Olney is an affluent trade area with household incomes of \$177k within a 3 mile radius

## **DEMOGRAPHICS**

**POPULATION** 

13,297 44,695 116,198 **HH INCOME** 

\$156,697 \$177,519

\$155,504

**EMPLOYEES** 

13,440 40,916 101,854

9,601 AAWDT