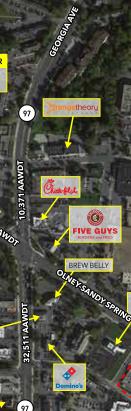

## SHOPPES OF OLNEY | OLNEY, MD

## PROPERTY HIGHLIGHTS

- Located off the intersection of Georgia Avenue (MD Route 97) and Olney Sandy Spring Road (MD Route 108) with access from both roads
- Unparalleled visibility from Olney Sandy Spring Road (MD Route 108)
- Anchored by one of the top performing **CVS** stores in the Washington DC Metropolitan market
- Shadow anchored by

- Easy access to the Intercounty Connector (ICC)/ MD 200 (~2 miles)
- Multiple access points throughout the property, including a full movement traffic light
- Olney is an affluent trade area with household incomes of \$177k within a 3 mile radius

Sandy Spring

Giant SunTrust

HomeGoods (1) SHERWIN MOBU WILLIAMS. OICK

Mamma Lucia

T-J-MODX T-

**CLUB®PILATES** GrillMarx

rmation herein has been obtained from sources believed to be reliable. While we do not doubt its accuracy, we have not verified it and make no guarantee, warranty or representation about it. Independent confirmation of its accuracy and completeness is your responsibility. H&R Retail. Inc.