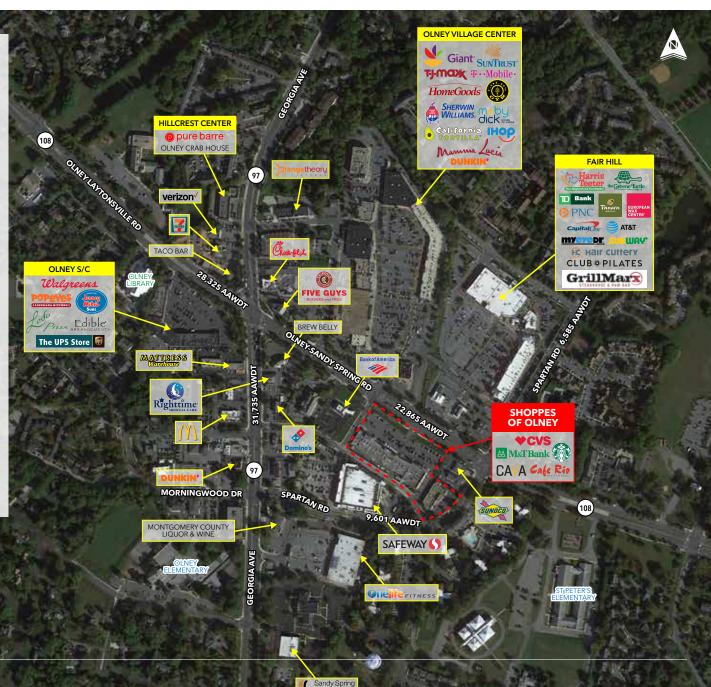

## SHOPPES OF OLNEY | OLNEY, MD

## PROPERTY HIGHLIGHTS

- Located off the intersection of Georgia Avenue (MD Route 97) and Olney Sandy Spring Road (MD Route 108) with access from both roads
- Unparalleled visibility from Olney Sandy Spring Road (MD Route 108)
- Anchored by one of the top performing **CVS** stores in the Washington DC Metropolitan market
- Shadow anchored by SAFEWAY () and Onelife FITNESS
- Easy access to the Intercounty Connector (ICC)/ MD 200 (~2 miles)
- Multiple access points throughout the property, including a full movement traffic light
- Olney is an affluent trade area with household incomes of \$177k within a 3 mile radius