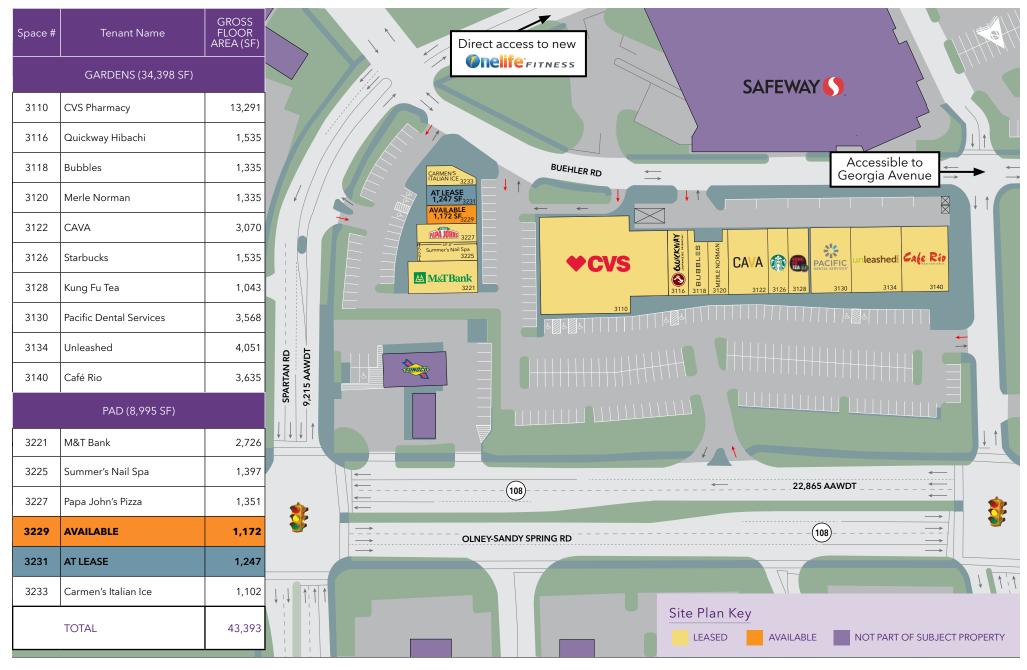

CC)/ MD 200 (~2 miles)
- Multiple access points throughout the property, including a full movement traffic light
- Olney is an affluent trade area with household incomes of \$177k within a 3 mile radius

#### DEMOGRAPHICS

|         | POPULATION | HHINCOME  | EMPLOYEES |
|---------|------------|-----------|-----------|
| MILES 5 | 13,598     | \$169,683 | 7,169     |
|         | 43,674     | \$206,310 | 14,323    |
|         | 119,540    | \$175,078 | 34,099    |

Information herein has been obtained from sources believed to be reliable. While we do not doubt its accuracy, we have not verified it and make no guarantee, warranty or representation about it. Independent confirmation of its accuracy and completeness is your responsibility. H&R Retail, Inc.





# SHOPPES OF OLNEY | OLNEY, MD





# SHOPPES OF OLNEY | OLNEY, MD



#### PocVS pharmacy PocVS pharmacy







# PLEASE CONTACT

Stuart Tipograph 240.482.3603 stu@hrretail.com Austin Hersh 240.482.3613 ahersh@hrretail.com