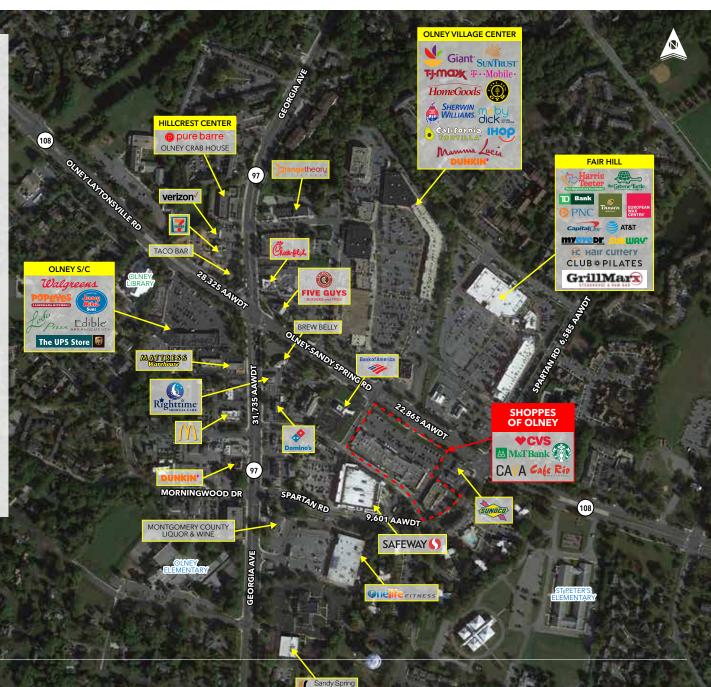

### PROPERTY HIGHLIGHTS

- Located off the intersection of Georgia Avenue (MD Route 97) and Olney Sandy Spring Road (MD Route 108) with access from both roads
- Unparalleled visibility from Olney Sandy Spring Road (MD Route 108)
- Anchored by one of the top performing **CVS** stores in the Washington DC Metropolitan market
- Shadow anchored by SAFEWAY () and Onelife FITNESS
- Easy access to the Intercounty Connector (ICC)/ MD 200 (~2 miles)
- Multiple access points throughout the property, including a full movement traffic light
- Olney is an affluent trade area with household incomes of \$177k within a 3 mile radius

#### DEMOGRAPHICS

|         | POPULATION | HHINCOME  | EMPLOYEES |
|---------|------------|-----------|-----------|
| MILES 5 | 13,598     | \$169,683 | 7,169     |
|         | 43,674     | \$206,310 | 14,323    |
|         | 119,540    | \$175,078 | 34,099    |