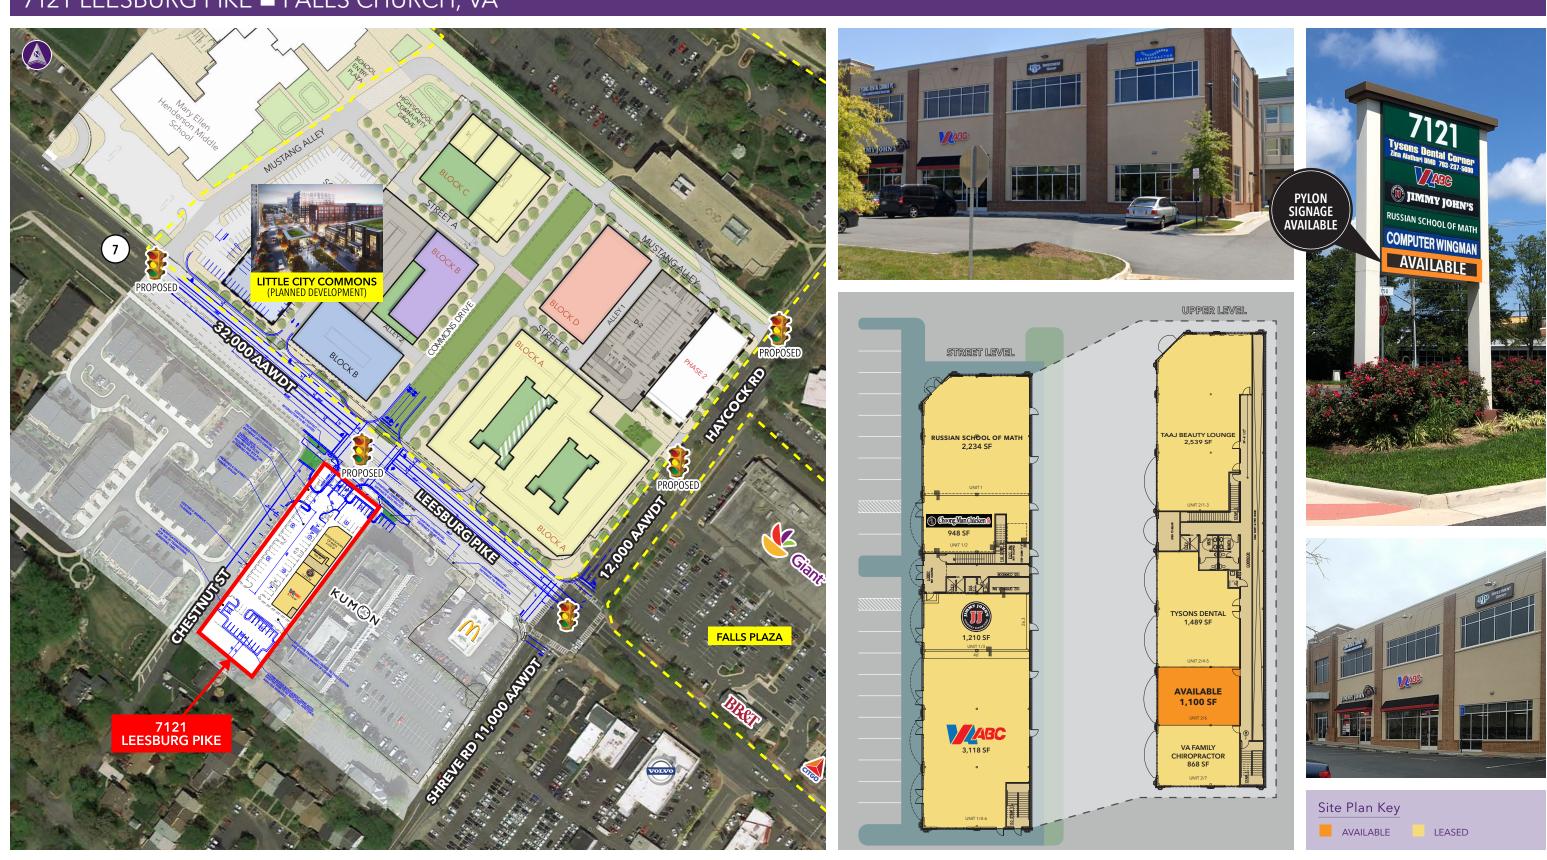

### **Property Highlights**

- Across from the Little City Commons, a planned 1.4 million-square-foot mixed-use development in collaboration by PN Hoffman, EYA and Regency Centers Corp. on a 9.4-acre tract with 328,000 square feet of office, 123,400 square feet of retail, 85,000 square-foot hotel, 150 condominiums, 425 multifamily units and 200 senior housing units
- Tremendous visibility to Leesburg Pike (32,000 AAWDT)
- Pylon signage available
- Proposed traffic light with direct access to site

# 7121 Leesburg Pike

1,100 SF ON 2ND FLOOR AVAILABLE