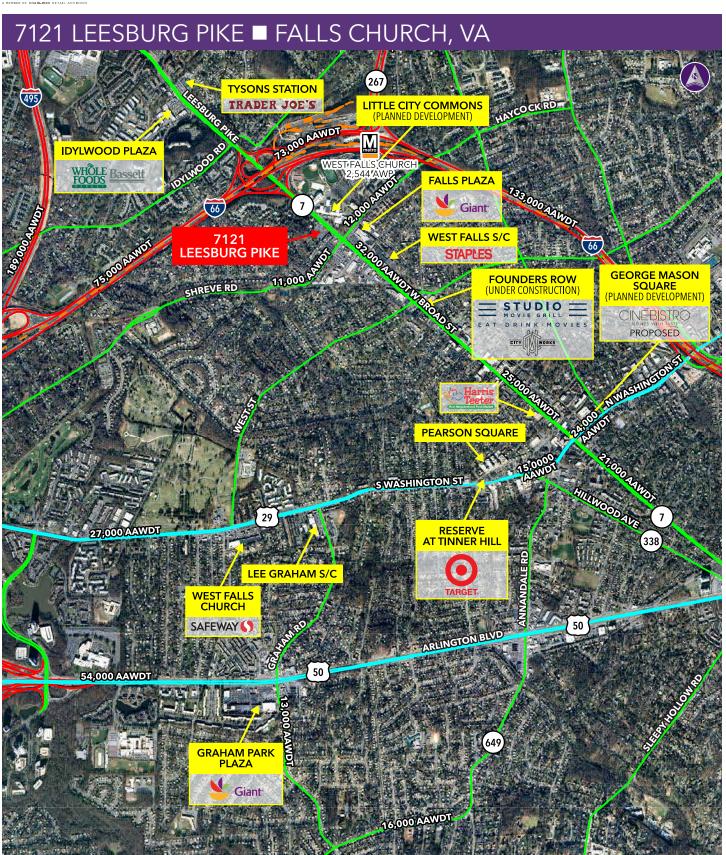

### **Property Highlights**

- Across from the Little City Commons, a planned 1.4 million-square-foot mixed-use development in collaboration by PN Hoffman, EYA and Regency Centers Corp. on a 9.4-acre tract with 328,000 square feet of office, 123,400 square feet of retail, 85,000 square-foot hotel, 150 condominiums, 425 multifamily units and 200 senior housing units
- Tremendous visibility to Leesburg Pike (32,000 AAWDT)
- Pylon signage available
- Proposed traffic light with direct access to site