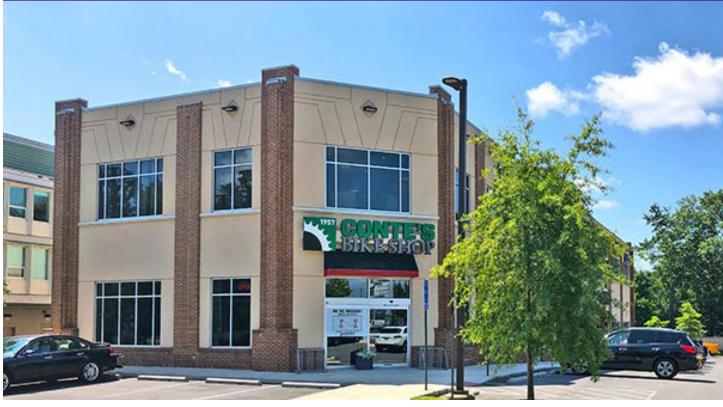

Information herein has been obtained from sources believed to be reliable. While we do not doubt its accuracy, we have not verified it and make no guarantee, warranty or representation about it. Independent confirmation of its accuracy and completeness is your responsibility. H&R Retail, Inc.







### **Property Highlights**

- Across from the Little City Commons, a planned 1.4 million-square-foot mixed-use development in collaboration by PN Hoffman, EYA and Regency Centers Corp. on a 9.4-acre tract with 328,000 square feet of office, 123,400 square feet of retail, 85,000 square-foot hotel, 150 condominiums, 425 multifamily units and 200 senior housing units
- Tremendous visibility to Leesburg Pike (32,000 AAWDT)
- Pylon signage available
- Proposed traffic light with direct access to site

#### Demographics (2020 Estimated)

|                    | 1 Mile    | 3 Mile    |     |
|--------------------|-----------|-----------|-----|
| Population         | 16,801    | 158,184   | 3   |
| Average HH Income  | \$182,337 | \$177,230 | \$1 |
| Daytime Population | 15,391    | 188,220   |