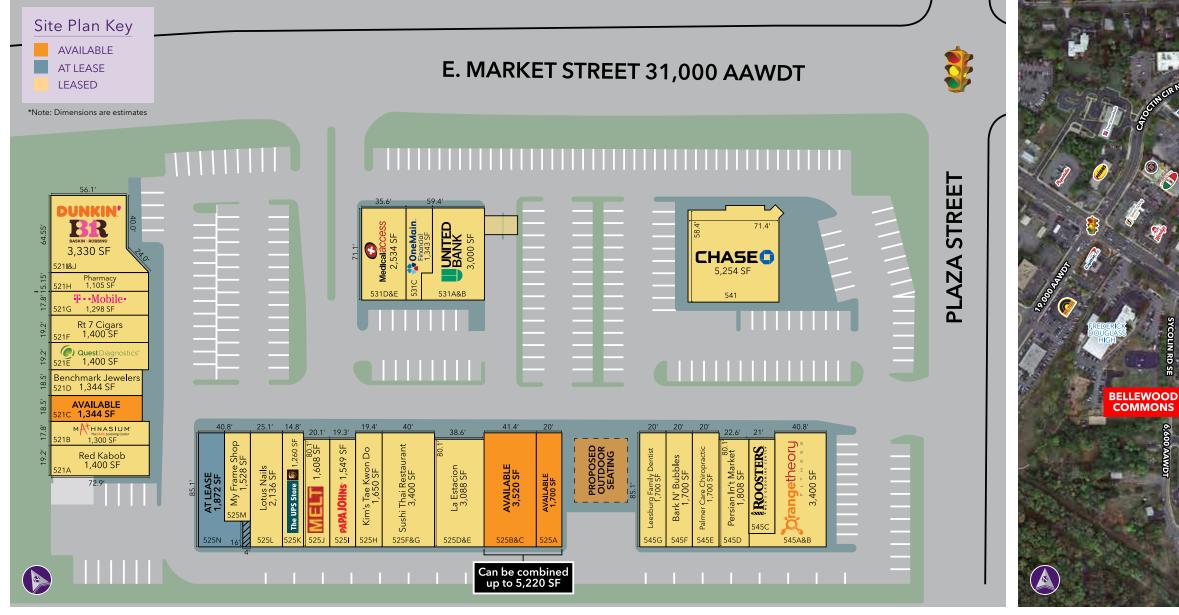

### **Property Highlights**

- 61,413-square foot neighborhood shopping center in the heart of Leesburg's retail trade area
- Great visibility located at the corner of E. Market Street and Plaza Street SE with over 31,000 cars per day

## **Bellewood Commons** 521-545 E. MARKET STREET | LEESBURG, VA 20176 1,344 - 5,220 SF SPACES AVAILABLE 1,872 SF SPACE AVAILABLE 11/1/24

WASHINGTON, DC BALTIMORE, MD