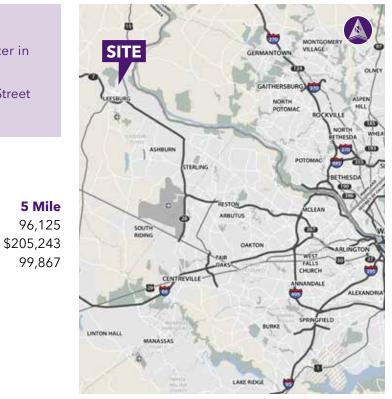

#### Demographics (2024 Estimated)

|                    | 1 Mile    | 3 Mile    |
|--------------------|-----------|-----------|
| Population         | 18,962    | 60,314    |
| Average HH Income  | \$133,886 | \$185,313 |
| Daytime Population | 28,378    | 66,357    |