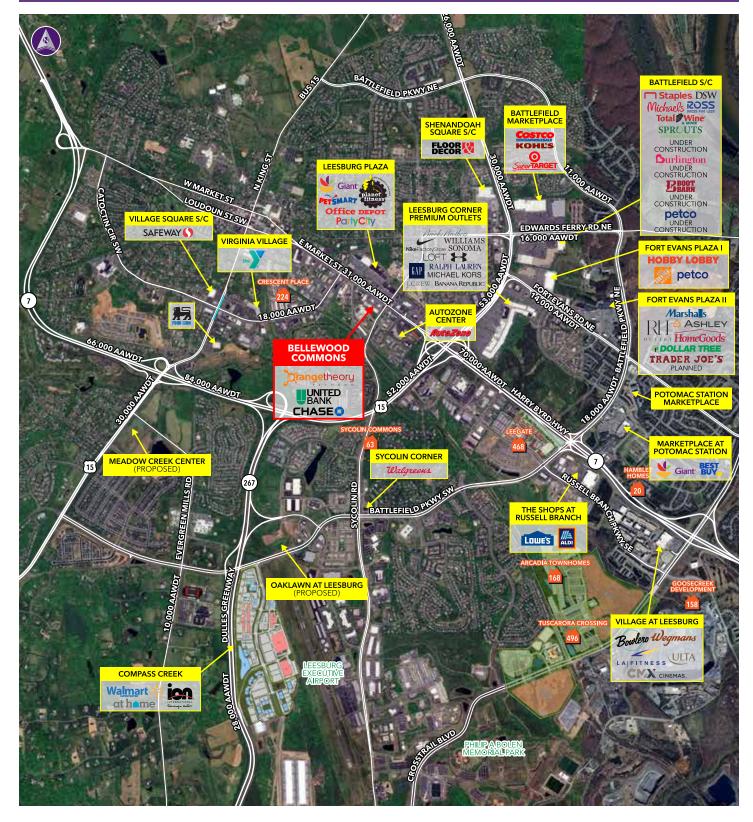

### **Property Highlights**

- 61,413-square foot neighborhood shopping center in the heart of Leesburg's retail trade area
- Great visibility located at the corner of E. Market Street and Plaza Street SE with over 31,000 cars per day