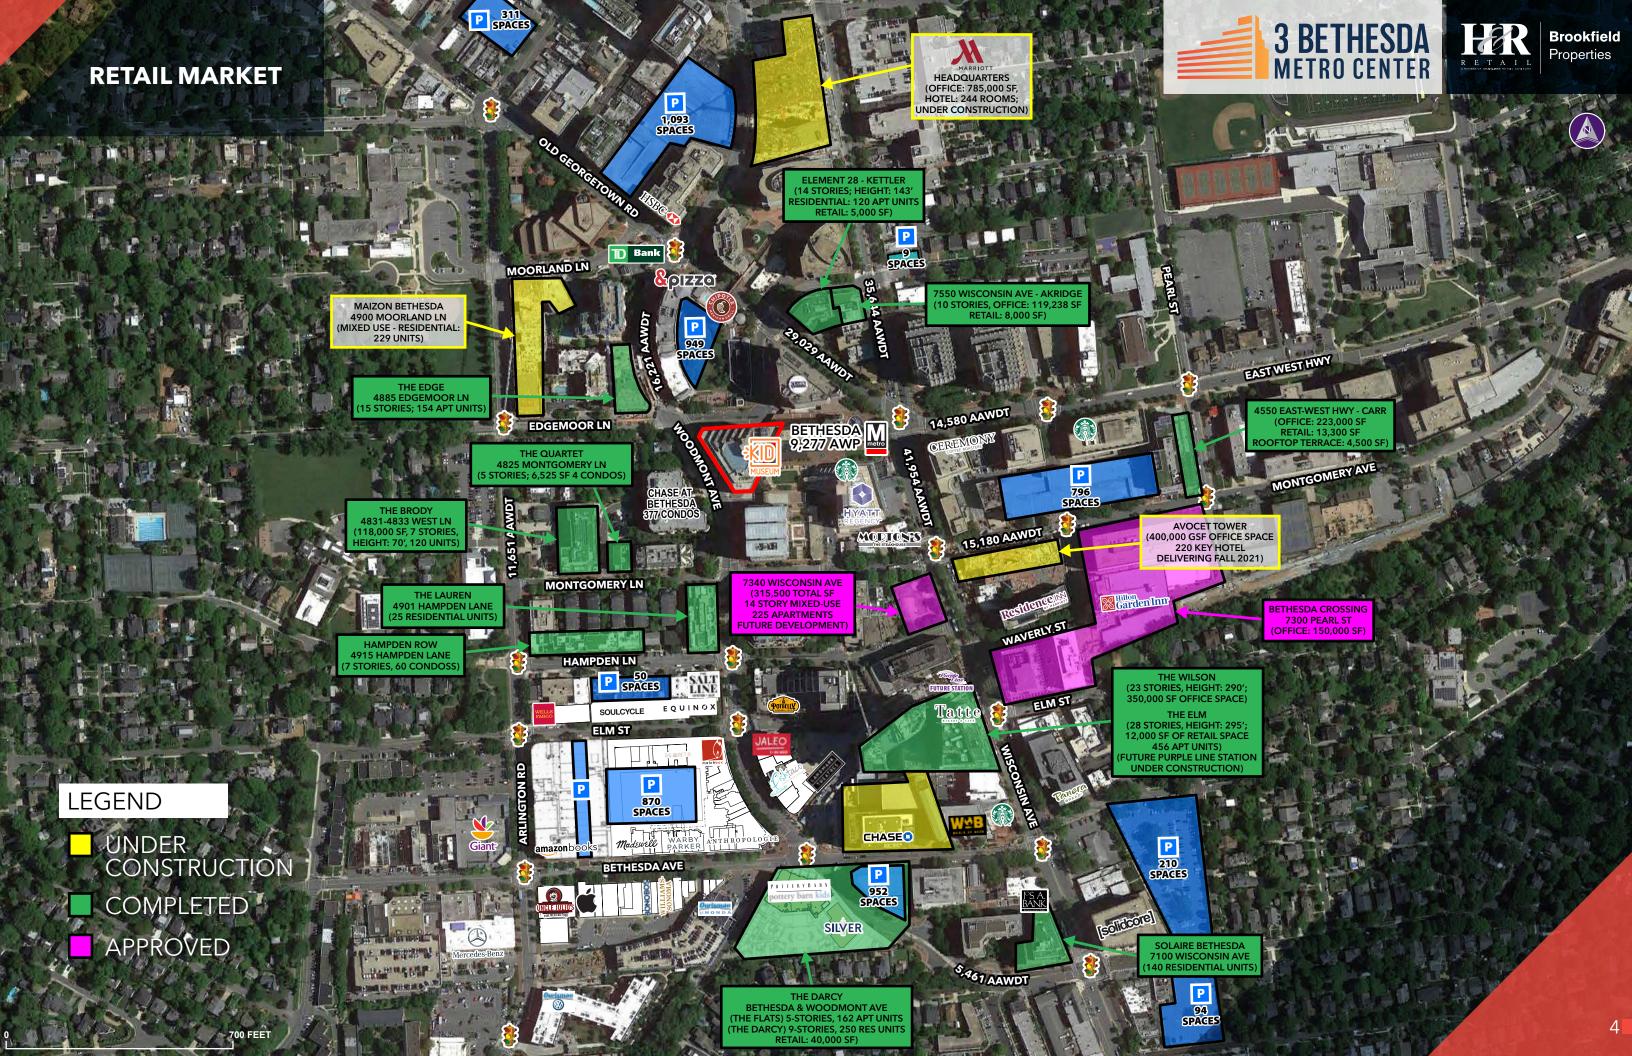

#### WITHIN A 5 MINUTE WALK

**2M+SF** MIXED-USE | Under Construction

**315,500 SF** MIXED-USE | Proposed

#### SITE PLAN