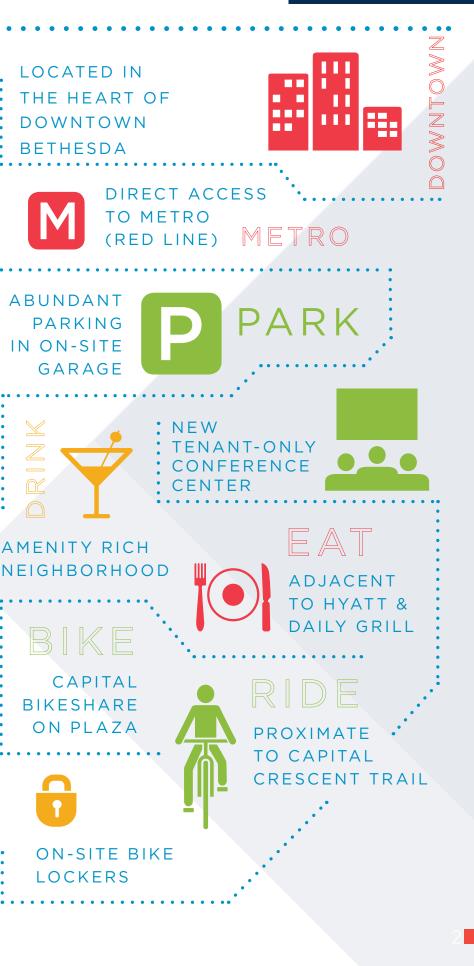

#### WITHIN A 5 MINUTE WALK

**2M+SF** MIXED-USE | Under Construction

**315,500 SF** MIXED-USE | Proposed