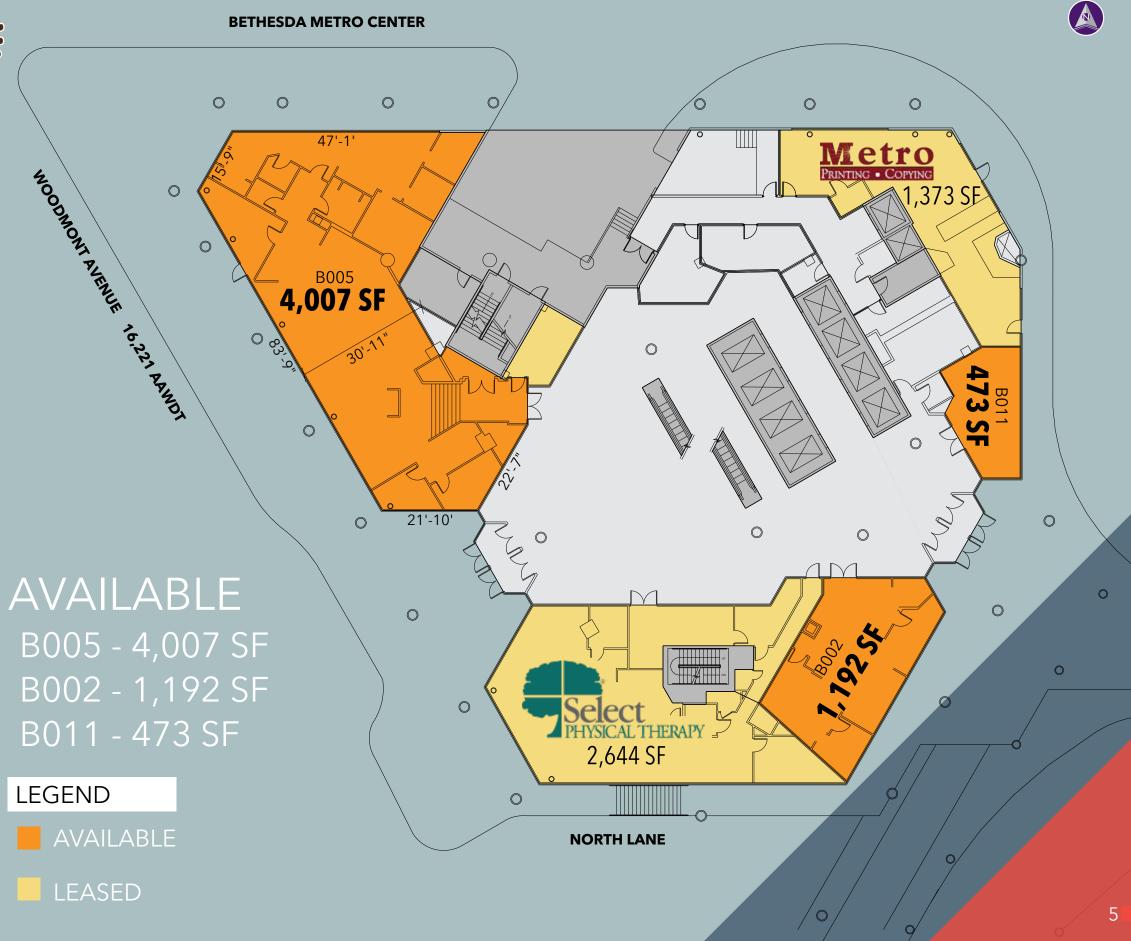

orhoods are densely populated, primarily located in the cities of large metropolitan areas. Many residents walk, bike, or use public transportation to get to work; a number work from home.

**METRO RENTERS Residents** in this highly mobile and educated market live alone or with a roommate in older apartment buildings and condos located in the urban core of the city. This is one of the fastest growing segments; the popularity of urban life continues to increase for consumers in their late twenties and thirties. Metro Renters residents income is close to the US average, but they spend a large portion of their wages on rent, clothes, and the latest technology. Metro Renters residents live close to their jobs and usually walk or take a taxi to get around the city.

WISE F



#### SITE PLAN











#### view from WOODMONT AVENUE

a press

KITCH



C BETHEREDA METRIC GARRE

4,007

KITCH







#### view from **BETHESDA METRO CENTER**





MANTENTIN

NO DELIVIT





1.1.

166



Brookfield Properties

### 473 SF



Leasing by:



#### Managed by: Brookfield Properties

# **3 BETHESDA** Metro center

BETHESDA, MD 20814

#### FOR LEASING INFO, PLEASE CONTACT:

**BRADLEY BUSLIK** 240.482.3609 (direct) bbuslik@hrretail.com

HARPER SIGMAN 240.442.2367 (direct) hsigman@hrretail.com 3 Bethesda Metro Center Suite 620 Bethesda, MD 20814 Telephone 301.656.3030

1 W Pennsylvania Avenue Suite 320 Baltimore, MD 21204 Telephone 410.308.0800

www.hrretail.com