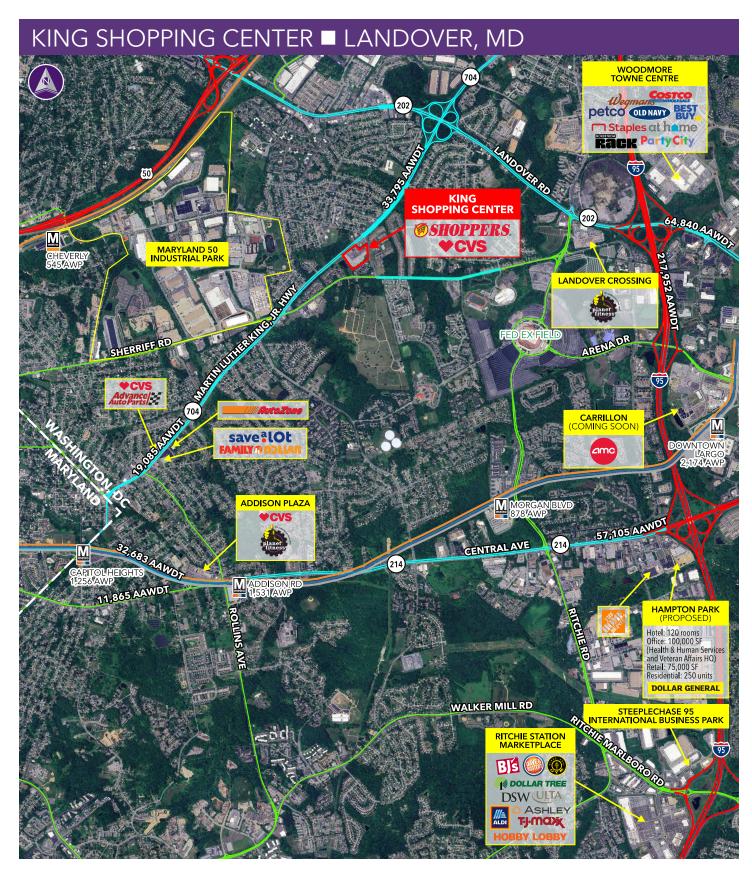

## **Property Highlights**

- Located around the corner from Fed Ex Field, home of the Washington Commanders
- 33,795 cars per day travel on Martin Luther King Jr. Highway
- Anchored by Shoppers and CVS

www.hrretail.com

Less than a mile from Maryland 50 Industrial Park, home to Pepsi Bottling Group, Whole Foods distribution center, Metropolitan Meats, Seafood and Poultry, Maurice Electric, among others