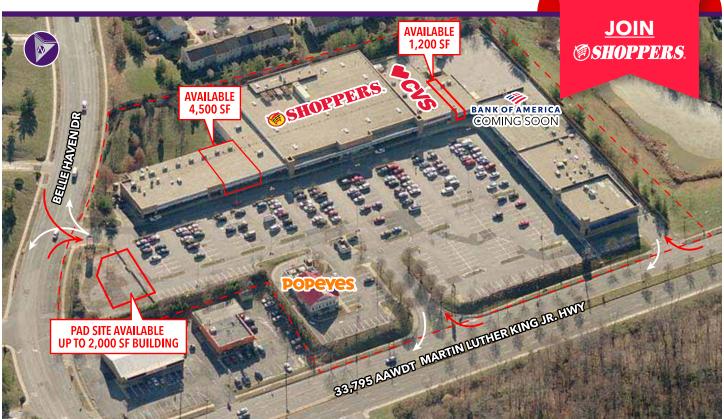

## King Shopping Center

7041 MARTIN LUTHER KING JR HIGHWAY | LANDOVER, MD 20785

**1,200 - 4,500 SF SPACES AVAILABLE** 

## **Property Highlights**

- Located around the corner from Fed Ex Field, home of the Washington Commanders
- 33,795 cars per day travel on Martin Luther King Jr. Highway
- Anchored by Shoppers and CVS