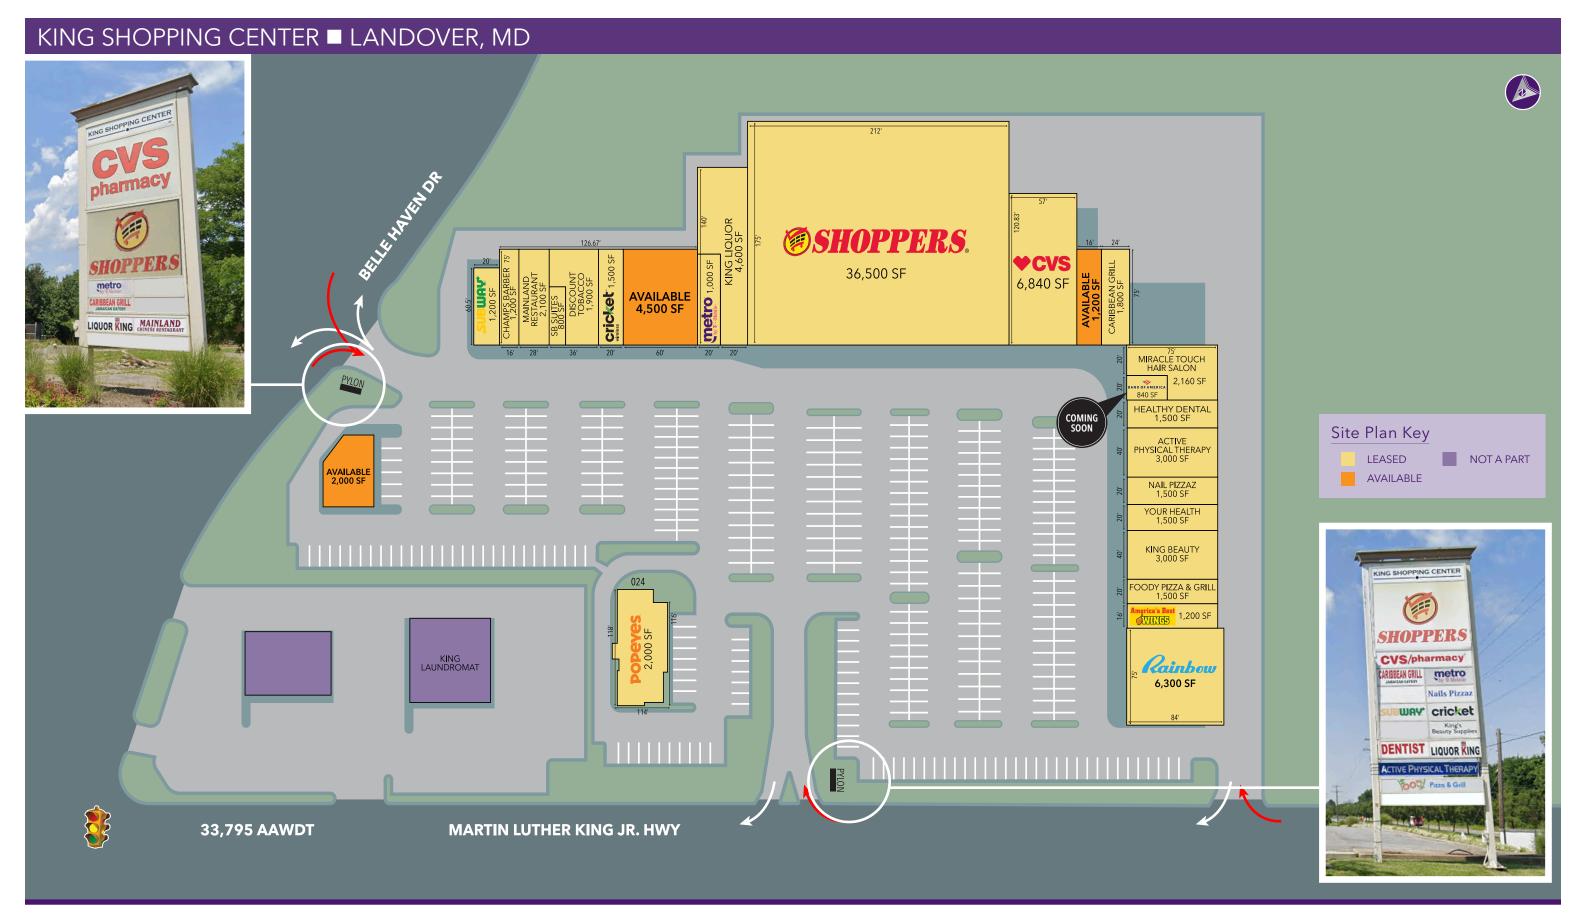

## King Shopping Center

7041 MARTIN LUTHER KING JR HIGHWAY | LANDOVER, MD 20785

**1,200 - 4,500 SF SPACES AVAILABLE** 

## **Property Highlights**

- Located around the corner from Fed Ex Field, home of the Washington Commanders
- 33,795 cars per day travel on Martin Luther King Jr. Highway
- Anchored by Shoppers and CVS