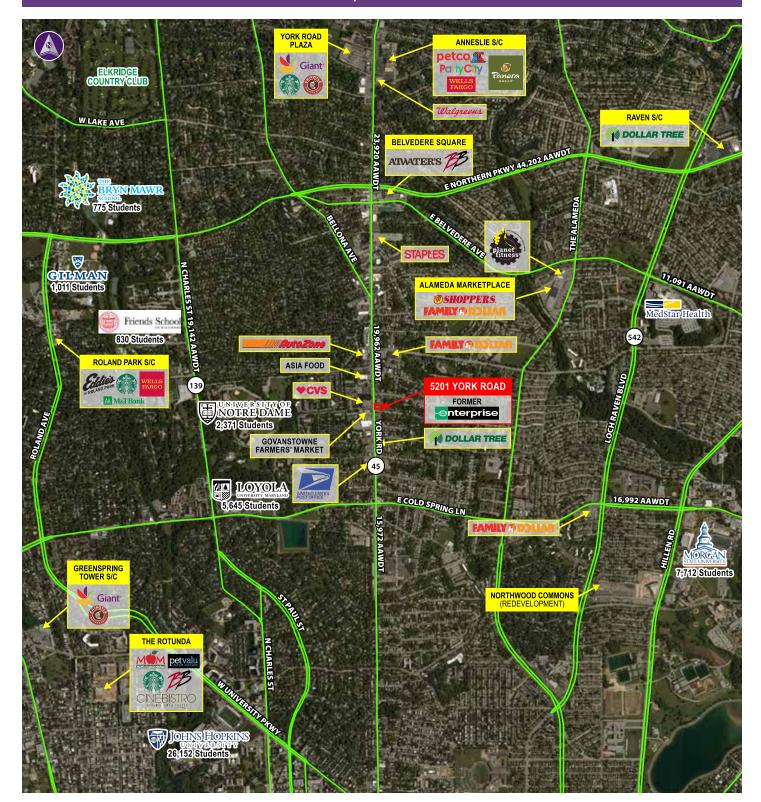

## **Property Highlights**

- Located at the signalized intersection of York Road (MD Route
  45) and Beaumont Avenue
- Excellent visibility and access from York Road (MD Route 45)
  with over 18,000 traffic counts
- Minutes away from University of Notre Dame (2,371 students)
  Loyola University Maryland (5,645 students) and Morgan
  State University (7,712 students)