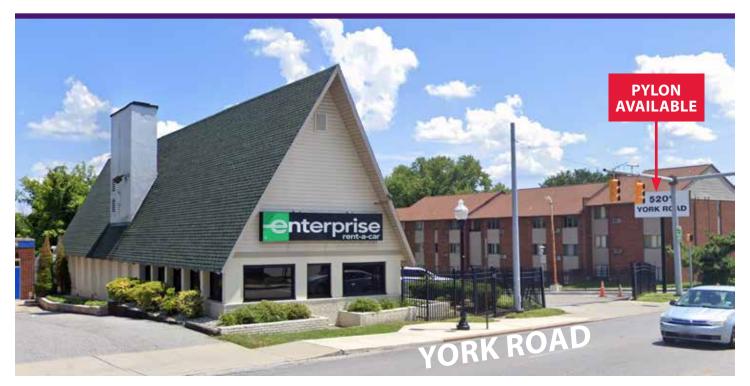

# 5201 York Road

BALTIMORE, MD 21212

2,320 SF FREE STANDING BUILDING AVAILABLE

## **Property Highlights**

- Located at the signalized intersection of York Road (MD Route
  45) and Beaumont Avenue
- Excellent visibility and access from York Road (MD Route 45)
  with over 18,000 traffic counts
- Minutes away from University of Notre Dame (2,371 students)
  Loyola University Maryland (5,645 students) and Morgan
  State University (7,712 students)