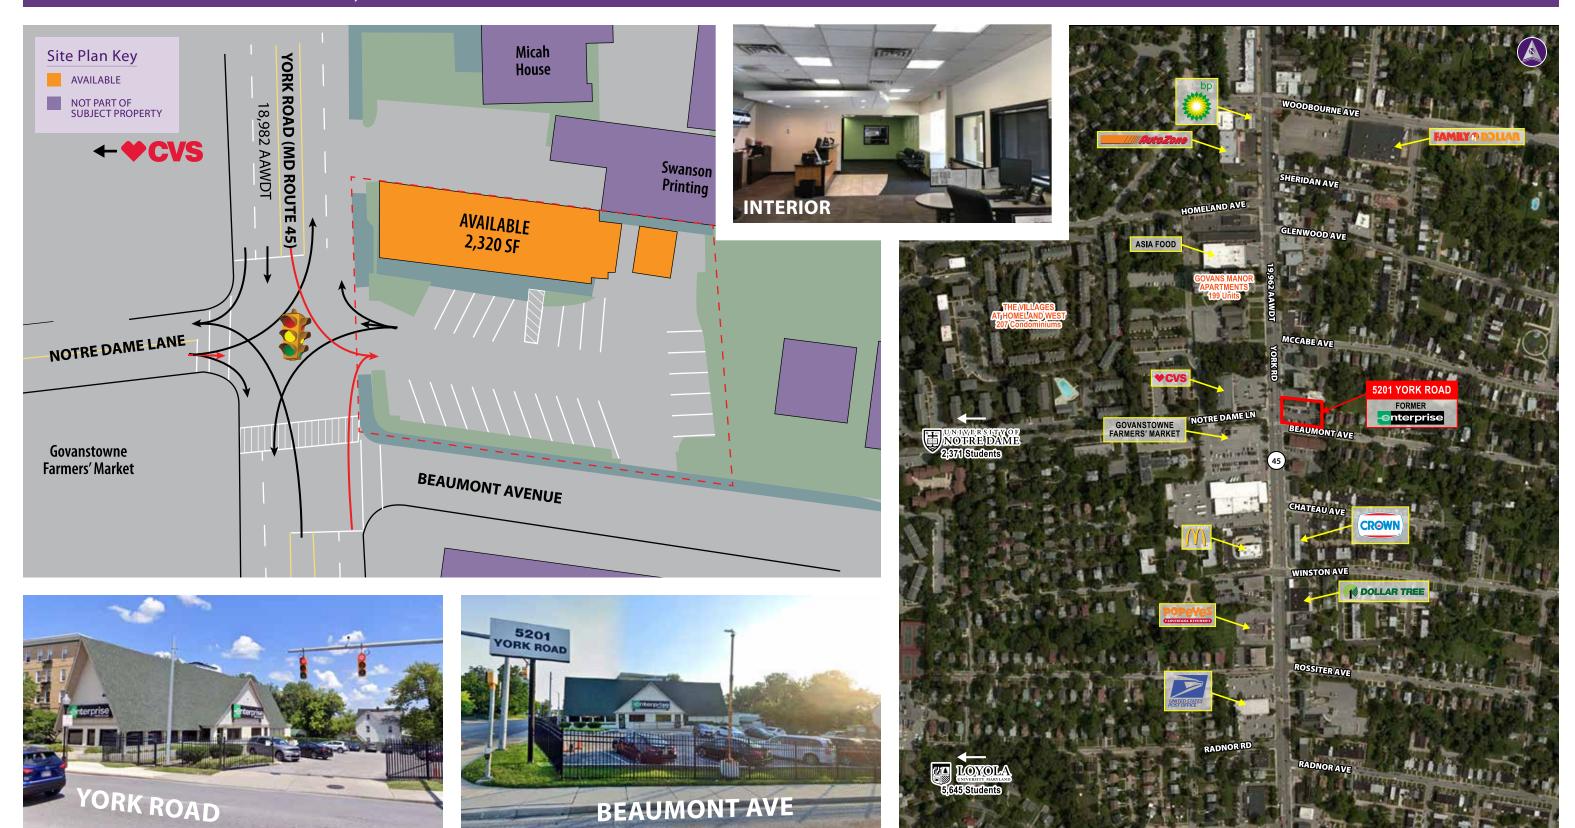

# 5201 York Road

BALTIMORE, MD 21212

2,320 SF FREE STANDING BUILDING AVAILABLE

## **Property Highlights**

- Located at the signalized intersection of York Road (MD Route
  45) and Beaumont Avenue
- Excellent visibility and access from York Road (MD Route 45)
  with over 18,000 traffic counts
- Minutes away from University of Notre Dame (2,371 students)
  Loyola University Maryland (5,645 students) and Morgan
  State University (7,712 students)