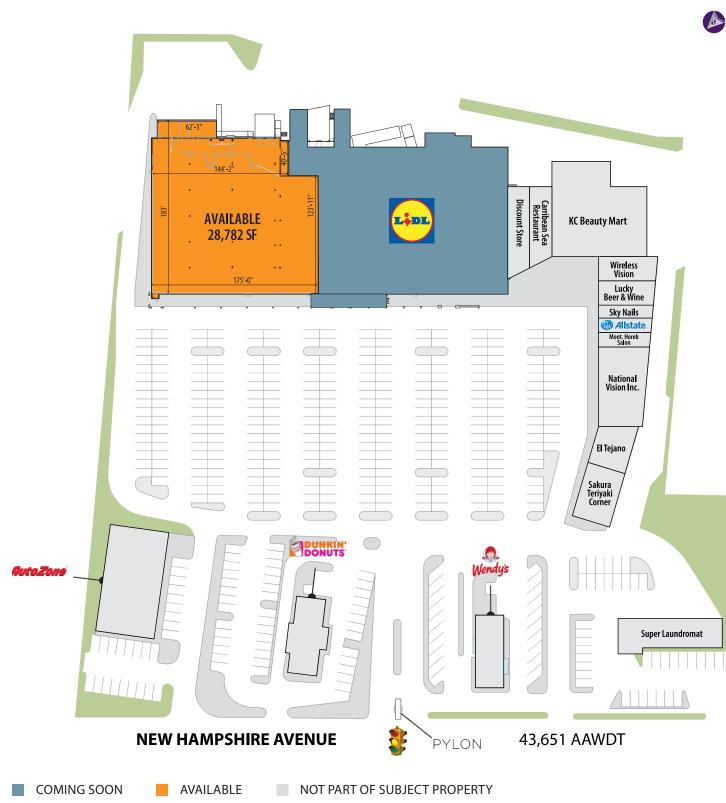

## 6881 NEW HAMPSHIRE AVENUE

## **PROPERTY HIGHLIGHTS**

- Signalized access with great visibility along New Hampshire Avenue (43,651 AAWDT)
- Unique grocery anchored shopping center adjacent to the Washington DC boundary line
- Situated along a major commuter thoroughfare
- Surrounded by densely populated neighborhoods

## **SPACE AVAILABLE** 28,782 SF

**D:** 240.482.3616 C: 410.627.3636 gmackler@hrretail.com