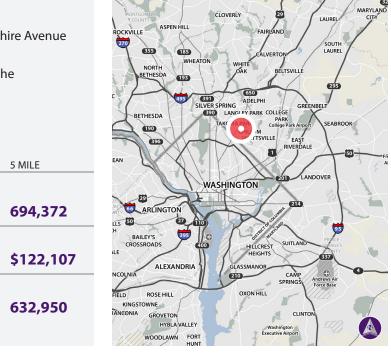

| THE MARKET  |                       | 1 MILE    | 3 MILE   |
|-------------|-----------------------|-----------|----------|
| <b>ŤŤŤŤ</b> | POPULATION            | 29,236    | 281,217  |
| \$          | AVERAGE HH<br>INCOME  | \$102,241 | \$97,065 |
| ŶŶ          | DAYTIME<br>POPULATION | 22,455    | 222,166  |