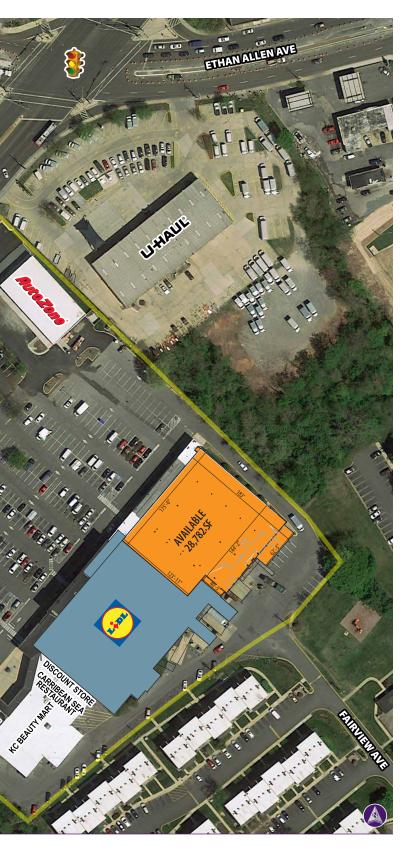

## 6881 NEW HAMPSHIRE AVENUE

## **SPACE AVAILABLE** 28,782 SF

**D:** 240.482.3616 C: 410.627.3636 gmackler@hrretail.com