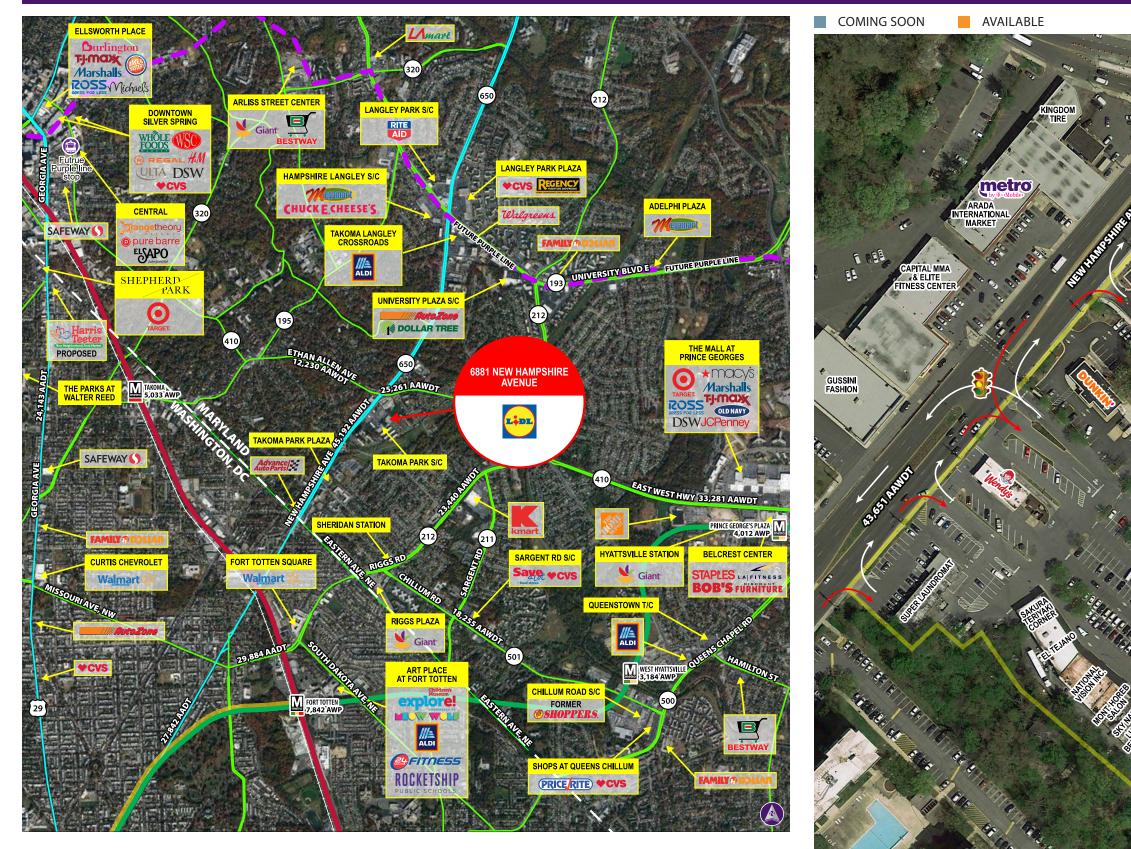

## 6881 NEW HAMPSHIRE AVENUE

## **PROPERTY HIGHLIGHTS**

- Signalized access with great visibility along New Hampshire Avenue (43,651 AAWDT)
- Unique grocery anchored shopping center adjacent to the Washington DC boundary line
- Situated along a major commuter thoroughfare
- Surrounded by densely populated neighborhoods