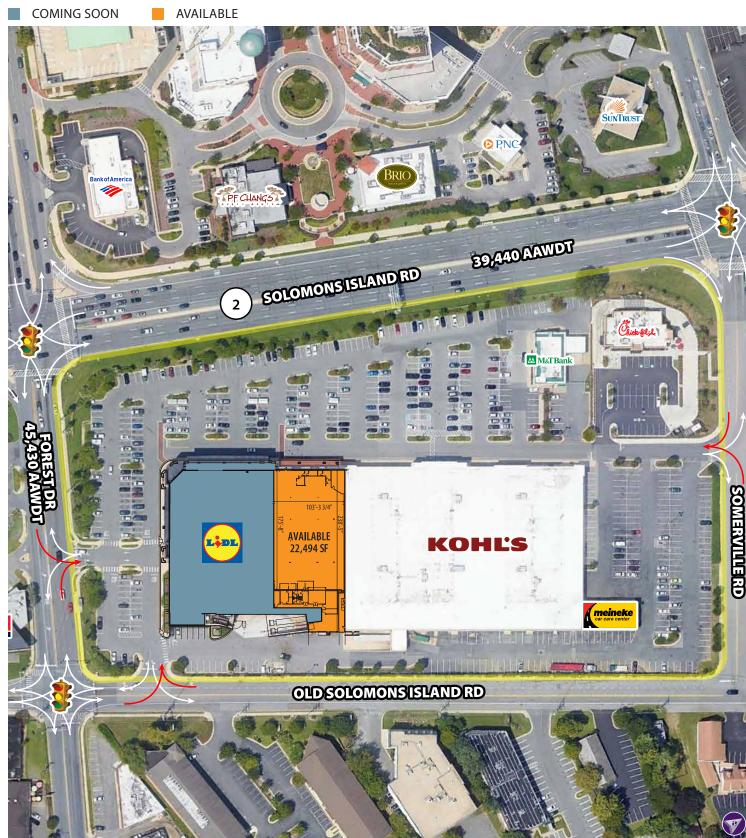

## **PROPERTY HIGHLIGHTS**

- Located in the heart of the Annapolis market
- Surrounded by well-educated, affluent consumers
- Multiple access points with great road presence
- Highly trafficked intersection with over 85,000 cars per day
- Neighboring retailers: Whole Foods, Target, Kohls, Home Depot

## 2371 SOLOMONS ISLAND ROAD ■ ANNAPOLIS, MD