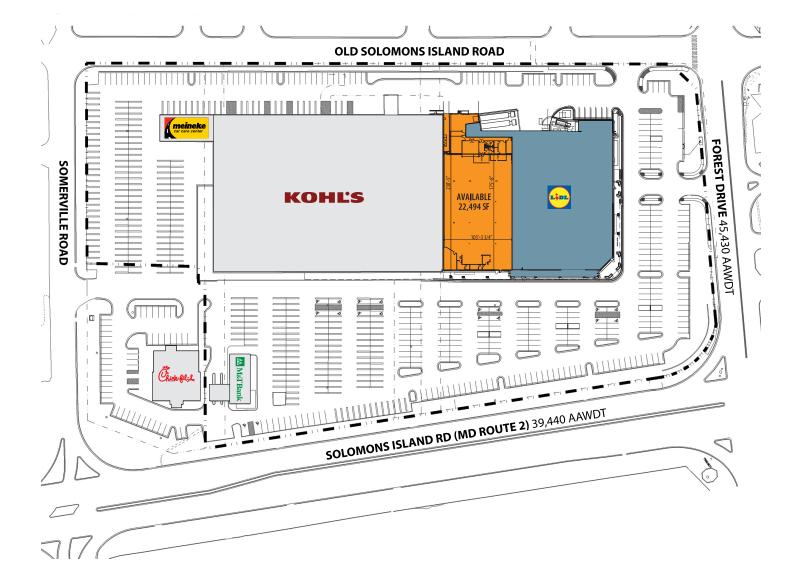

## **PROPERTY HIGHLIGHTS**

- Located in the heart of the Annapolis market
- Surrounded by well-educated, affluent consumers
- Multiple access points with great road presence
- Highly trafficked intersection with over 85,000 cars per day
- Neighboring retailers: Whole Foods, Target, Kohls, Home Depot