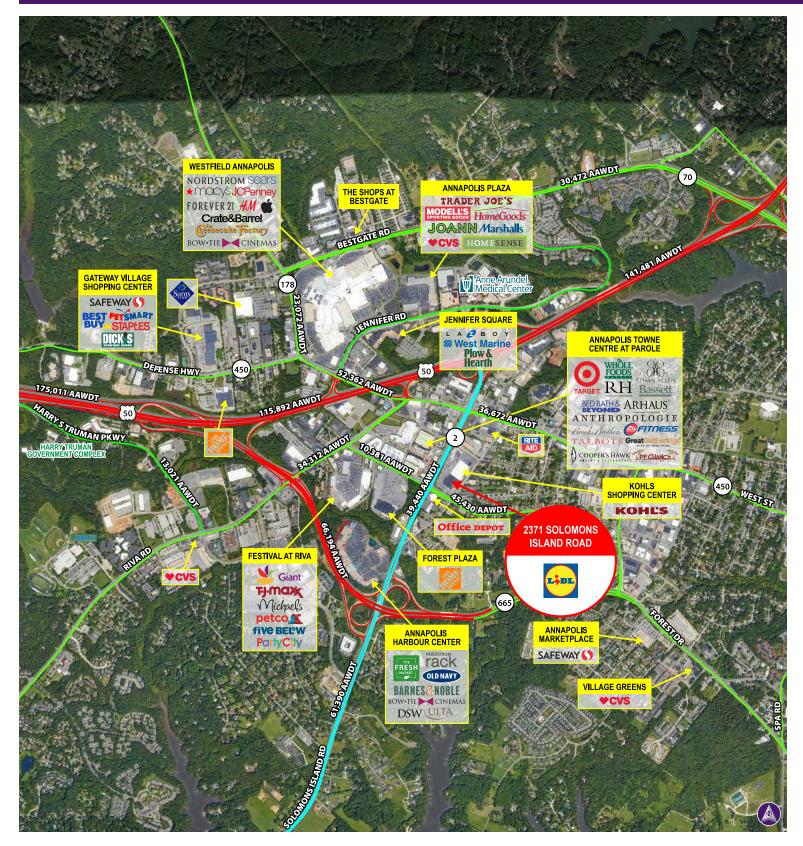

## **PROPERTY HIGHLIGHTS**

- Located in the heart of the Annapolis market
- Surrounded by well-educated, affluent consumers
- Multiple access points with great road presence
- Highly trafficked intersection with over 85,000 cars per day
- Neighboring retailers: Whole Foods, Target, Kohls, Home Depot